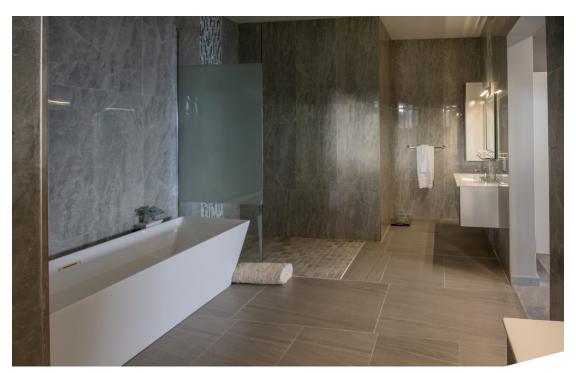

#### Main House:

1 King Master Suite with a large walk-in closet, and a stunning large bathroom which includes a standalone tub, shower, double vanities, and a private water closet.

1 King bed which can be converted to 2 twin beds