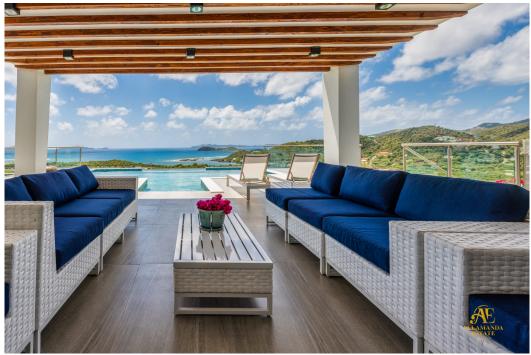

Two distinct spacious outdoor lounging/dining areas are special features of Allamanda Estate, each with its own half bath. Euphoria - the ultimate poolside lounge is complemented with a gazebo, bar, firepit an infinity pool and breathtaking ocean, beach and island views, and has the illusion of being on a private island, Euphoria lounge can easily accommodate up to 75 persons for that special occasion. Then there is the sophisticated yet playfully and colourfully appointed courtyard patio aptly called "The Happy Space", which can accommodate up to 40 persons easily.