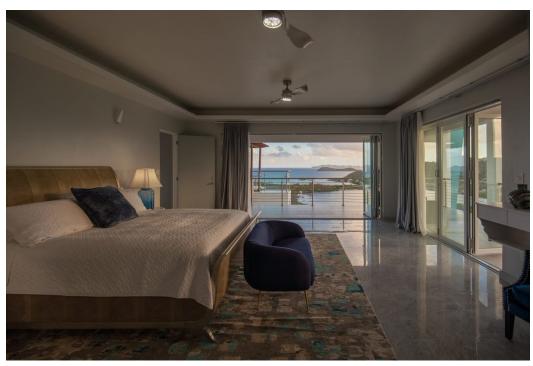

#### **DESCRIPTION**

The beautifully renovated and expanded Allamanda Estate is housed in three buildings, two of which are the Original Allamanda and the other is the new Hummingbird Cottage.

Original Allamanda boasts 7,000 sq feet of covered space, generous size rooms an open plan gourmet kitchen and dining, and two separate sitting areas including a spacious living room and a separate TV room.

#### Main House:

1 King Master Suite with a large walk-in closet, and a stunning large bathroom which includes a standalone tub, shower, double vanities, and a private water closet.

1 King bed which can be converted to 2 twin beds

(Both rooms have amazing ocean views and patio).

1 Queen bedroom with garden view