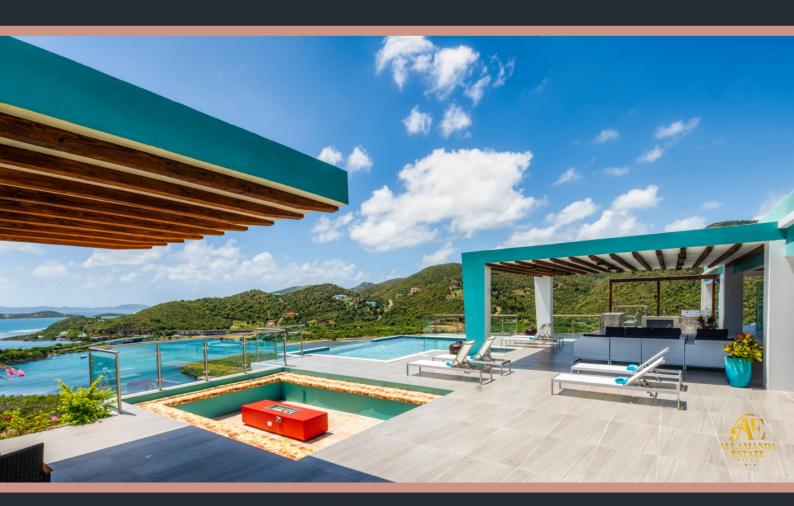

# ALLAMANDA

Exhale, Relax and Refresh your Spirit at Luxurious Allamanda Estate!

This amazing modern seven-bedroom villa sits on approximately 6 acres on private Little Mountain Estate, Beef Island, Tortola, with commanding views of Sir Francis Drake Chanel including at least 12 islands, pristine Long Bay and Well Bay beaches.

#### **DESCRIPTION**

The beautifully renovated and expanded Allamanda Estate is housed in three buildings, two of which are the Original Allamanda and the other is the new Hummingbird Cottage.

Original Allamanda boasts 7,000 sq feet of covered space, generous size rooms an open plan gourmet kitchen and dining, and two separate sitting areas including a spacious living room and a separate TV room.

Two distinct spacious outdoor lounging/dining areas are special features of Allamanda Estate, each with its own half bath. Euphoria - the ultimate poolside lounge is complemented with a gazebo, bar, firepit an infinity pool and breathtaking ocean, beach and island views, and has the illusion of being on a private island, Euphoria lounge can easily accommodate up to 75 persons for that special occasion. Then there is the sophisticated yet playfully and colourfully appointed courtyard patio aptly called "The Happy Space", which can accommodate up to 40 persons easily.