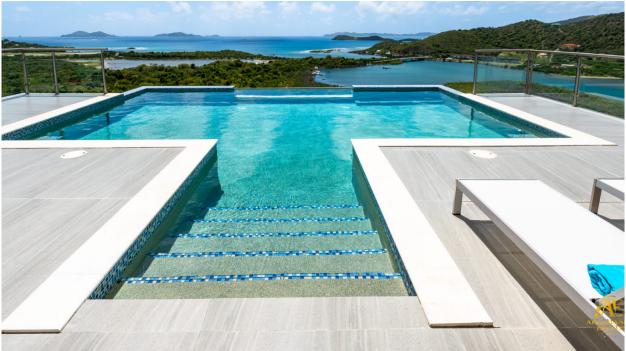

Two distinct spacious outdoor lounging/dining areas are special features of Allamanda Estate, each with its own half bath. Euphoria - the ultimate poolside lounge is complemented with a gazebo, bar, firepit an infinity pool and breathtaking ocean, beach and island views, and has the illusion of being on a private island, Euphoria lounge can easily accommodate up to 75 persons for that special occasion. Then there is the sophisticated yet playfully and colourfully appointed courtyard patio aptly called "The Happy Space", which can accommodate up to 40 persons easily.

### **Amenities**

Swimming Pool Air Conditioning WiFi Firepit Rooftop Lounge BBQ