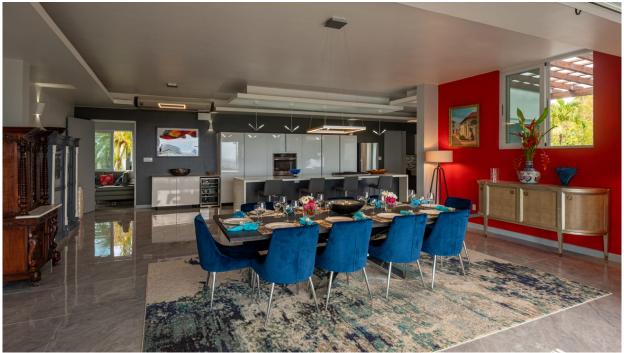

#### **DESCRIPTION**

The beautifully renovated and expanded Allamanda Estate is housed in three buildings, two of which are the Original Allamanda and the other is the new Hummingbird Cottage.

Original Allamanda boasts 7,000 sq feet of covered space, generous size rooms an open plan gourmet kitchen and dining, and two separate sitting areas including a spacious living room and a separate TV room.

#### Courtyard Suites:

2 King size beds. One has a private patio and a bathroom bay window designed to wow! The other bedroom features a corner window with breath taking views.

Hummingbird Cottage houses open plan kitchen, dining and living a King and a Queen bedroom, private patios with amazing beach and ocean views. It also comes equipped with a laundry.