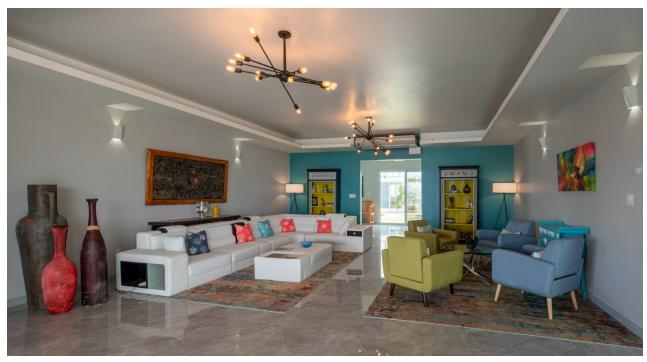

#### **DESCRIPTION**

The beautifully renovated and expanded Allamanda Estate is housed in three buildings, two of which are the Original Allamanda and the other is the new Hummingbird Cottage.

Original Allamanda boasts 7,000 sq feet of covered space, generous size rooms an open plan gourmet kitchen and dining, and two separate sitting areas including a spacious living room and a separate TV room.

Two distinct spacious outdoor lounging/dining areas are special features of Allamanda Estate, each with its own half bath. Euphoria - the ultimate poolside lounge is complemented with a gazebo, bar, firepit an infinity pool and breathtaking ocean, beach and island views, and has the illusion of being on a private island, Euphoria lounge can easily accommodate up to 75 persons for that special occasion. Then there is the sophisticated yet playfully and colourfully appointed courtyard patio aptly called "The Happy Space", which can accommodate up to 40 persons easily.