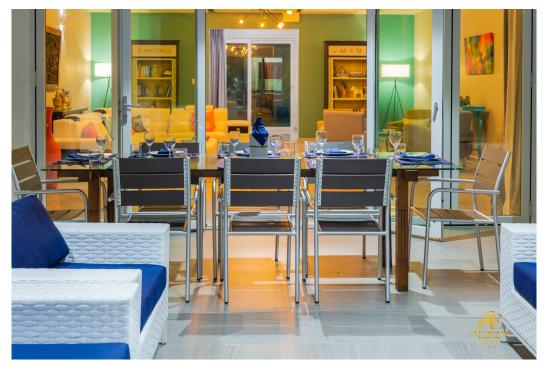

#### **DESCRIPTION**

The beautifully renovated and expanded Allamanda Estate is housed in three buildings, two of which are the Original Allamanda and the other is the new Hummingbird Cottage.

Original Allamanda boasts 7,000 sq feet of covered space, generous size rooms an open plan gourmet kitchen and dining, and two separate sitting areas including a spacious living room and a separate TV room.