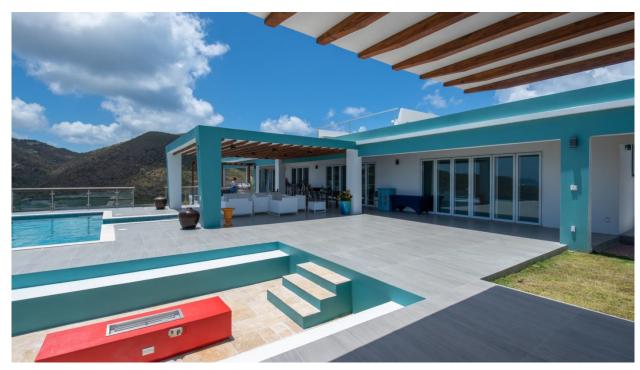

Two distinct spacious outdoor lounging/dining areas are special features of Allamanda Estate, each with its own half bath. Euphoria - the ultimate poolside lounge is complemented with a gazebo, bar, firepit an infinity pool and breathtaking ocean, beach and island views, and has the illusion of being on a private island, Euphoria lounge can easily accommodate up to 75 persons for that special occasion. Then there is the sophisticated yet playfully and colourfully appointed courtyard patio aptly called "The Happy Space", which can accommodate up to 40 persons easily.

Guests will be awed by "Audo's Lookout" - the 360-degree roof top lounge with breathtaking, uninterrupted panoramic views, to be accessed by adults with a signed waiver.

Original Allamanda has 5 luxurious bedrooms each with an en-suite bathroom.