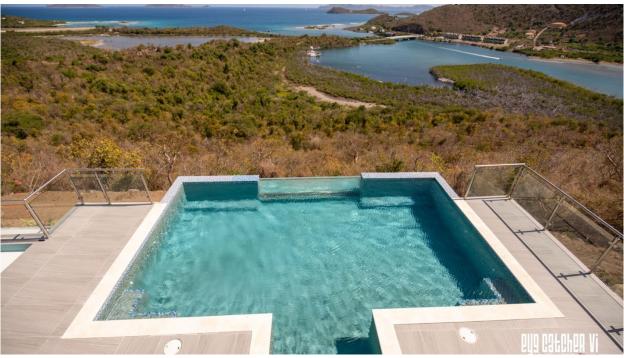

Two distinct spacious outdoor lounging/dining areas are special features of Allamanda Estate, each with its own half bath. Euphoria - the ultimate poolside lounge is complemented with a gazebo, bar, firepit an infinity pool and breathtaking ocean, beach and island views, and has the illusion of being on a private island, Euphoria lounge can easily accommodate up to 75 persons for that special occasion. Then there is the sophisticated yet playfully and colourfully appointed courtyard patio aptly called "The Happy Space", which can accommodate up to 40 persons easily.

### **Amenities**

Swimming Pool Air Conditioning WiFi Firepit Rooftop Lounge BBQ