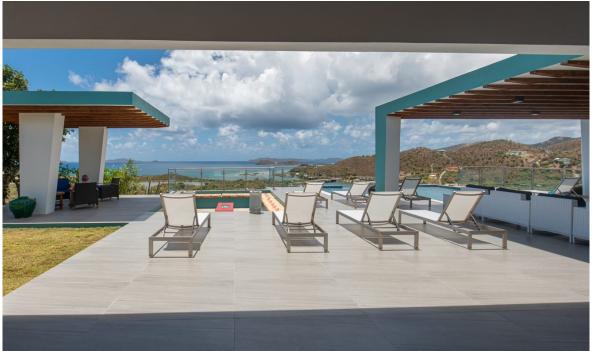

Two distinct spacious outdoor lounging/dining areas are special features of Allamanda Estate, each with its own half bath. Euphoria - the ultimate poolside lounge is complemented with a gazebo, bar, firepit an infinity pool and breathtaking ocean, beach and island views, and has the illusion of being on a private island, Euphoria lounge can easily accommodate up to 75 persons for that special occasion. Then there is the sophisticated yet playfully and colourfully appointed courtyard patio aptly called "The Happy Space", which can accommodate up to 40 persons easily.

Guests will be awed by "Audo's Lookout" - the 360-degree roof top lounge with breathtaking, uninterrupted panoramic views, to be accessed by adults with a signed waiver.

Original Allamanda has 5 luxurious bedrooms each with an en-suite bathroom.