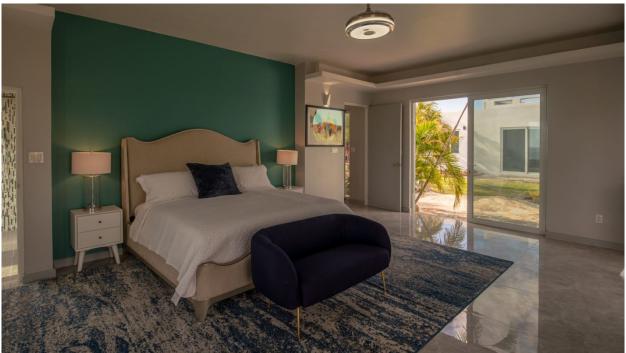

Guests will be awed by "Audo's Lookout" - the 360-degree roof top lounge with breathtaking, uninterrupted panoramic views, to be accessed by adults with a signed waiver.

Original Allamanda has 5 luxurious bedrooms each with an en-suite bathroom.

#### Main House:

1 King Master Suite with a large walk-in closet, and a stunning large bathroom which includes a standalone tub, shower, double vanities, and a private water closet.

1 King bed which can be converted to 2 twin beds

(Both rooms have amazing ocean views and patio).

1 Queen bedroom with garden view

#### Courtyard Suites:

2 King size beds. One has a private patio and a bathroom bay window designed to wow! The other bedroom features a corner window with breath taking views.

Hummingbird Cottage houses open plan kitchen, dining and living a King and a Queen bedroom, private patios with amazing beach and ocean views. It also comes equipped with a laundry.