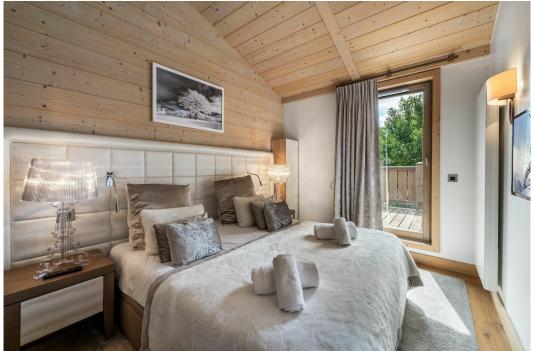

The warm colors, wood, stone and clean lines of the decoration give the apartment a cozy atmosphere, halfway between the contemporary spirit in vogue and the traditional Alpine feel very sought after in Courchevel. From carpets to walls, to duvets and cushions, the majority of the apartment was considered in white. Polar bears and snowy landscapes paintings on the walls, everything reminds you of your ski holidays in the Alps.

#### LAYOUT

Living Area
Kitchen
Dining Room
Terrace
Bedroom 1 - Double Bed with Balcony and Ensuite (Shower)
Bedrooms 2 - Double Bed or 2 x Twin Beds with Balcony and Ensuite (Shower)
Independent Toilet