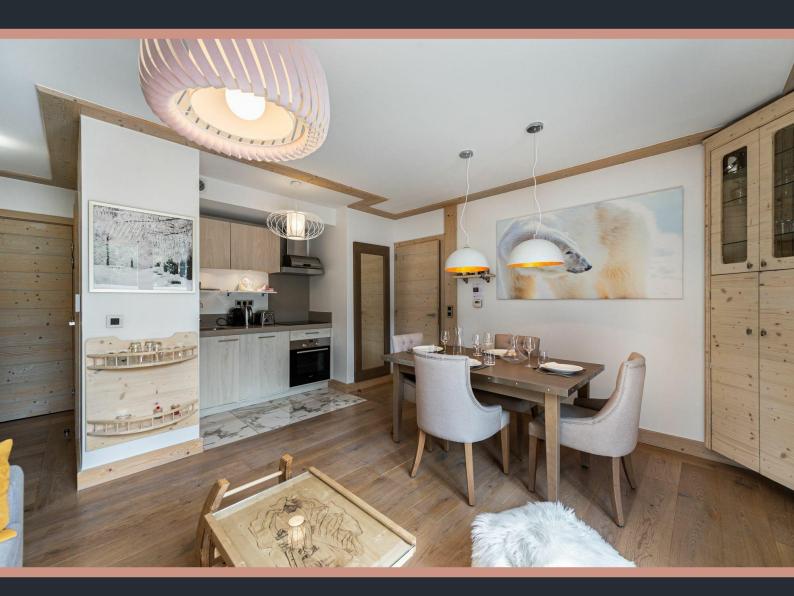

The warm colors, wood, stone and clean lines of the decoration give the apartment a cozy atmosphere, halfway between the contemporary spirit in vogue and the traditional Alpine feel very sought after in Courchevel. From carpets to walls, to duvets and cushions, the majority of the apartment was considered in white. Polar bears and snowy landscapes paintings on the walls, everything reminds you of your ski holidays in the Alps.

The apartment 372 at Le Carré Blanc composed of two en suite bedrooms and beautiful living areas promises comfort and good moments for its four occupants.

Guests have free access to the fitness area, located on the first floor of the residence. A shuttle to the aquatic center Aquamotion is accessible in front of the residence, on rue des Rois.

#### LAYOUT

Living Area
Kitchen
Dining Room
Terrace
Bedroom 1 - Double Bed with Balcony and Ensuite (Shower)
Bedrooms 2 - Double Bed or 2 x Twin Beds with Balcony and Ensuite (Shower)
Independent Toilet