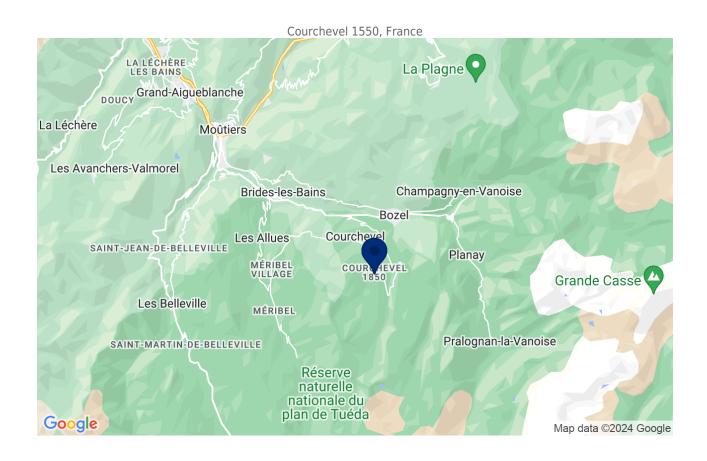

2 Bedrooms Sleeps 4 Located in Courchevel 1550, France

LOCATION

In the heart of the village, next to the shops and a stone's throw from the slopes. A bus in front of the residence, on rue des Rois, drops you off at the Aquamotion aquatic center.

Distance from the center: 0 m Closest ski slope: Proveres Distance from the slopes: 20 m Distance to ski school: 10 m Closest ski lift: Grangettes Distance from ski lift: 20 m