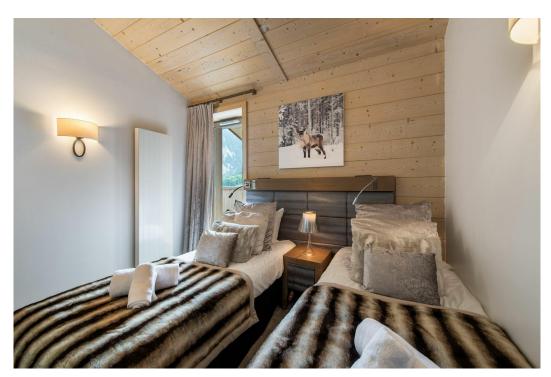

The warm colors, wood, stone and clean lines of the decoration give the apartment a cozy atmosphere, halfway between the contemporary spirit in vogue and the traditional Alpine feel very sought after in Courchevel. From carpets to walls, to duvets and cushions, the majority of the apartment was considered in white. Polar bears and snowy landscapes paintings on the walls, everything reminds you of your ski holidays in the Alps.

#### LAYOUT

Living Area
Kitchen
Dining Room
Terrace
Bedroom 1 - Double Bed with Balcony and Ensuite (Shower)
Bedrooms 2 - Double Bed or 2 x Twin Beds with Balcony and Ensuite (Shower)
Independent Toilet