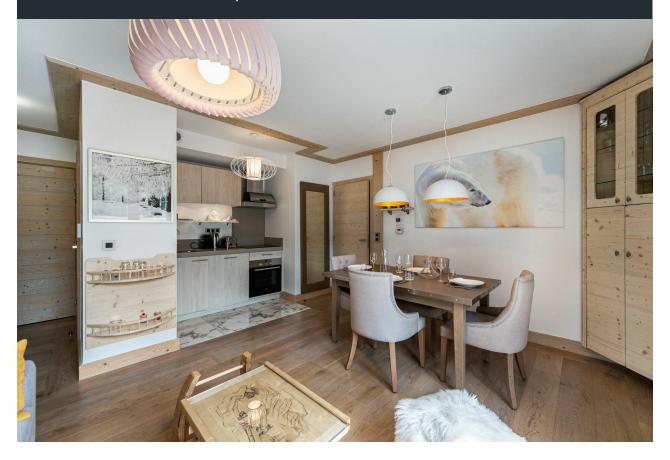

The warm colors, wood, stone and clean lines of the decoration give the apartment a cozy atmosphere, halfway between the contemporary spirit in vogue and the traditional Alpine feel very sought after in Courchevel. From carpets to walls, to duvets and cushions, the majority of the apartment was considered in white. Polar bears and snowy landscapes paintings on the walls, everything reminds you of your ski holidays in the Alps.

The apartment 372 at Le Carré Blanc composed of two en suite bedrooms and beautiful living areas promises comfort and good moments for its four occupants.

Guests have free access to the fitness area, located on the first floor of the residence. A shuttle to the aquatic center Aquamotion is accessible in front of the residence, on rue des Rois.

#### LAYOUT

Living Area
Kitchen
Dining Room
Terrace
Bedroom 1 - Double Bed with Balcony and Ensuite (Shower)
Bedrooms 2 - Double Bed or 2 x Twin Beds with Balcony and Ensuite (Shower)
Independent Toilet