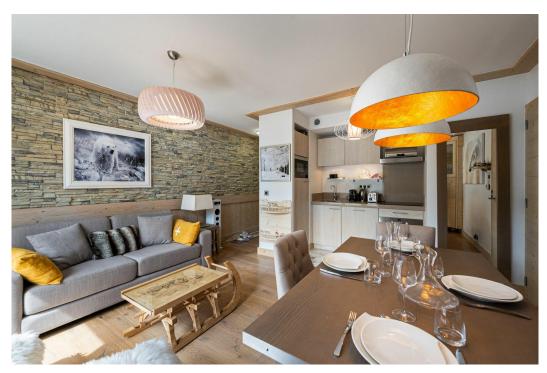

The warm colors, wood, stone and clean lines of the decoration give the apartment a cozy atmosphere, halfway between the contemporary spirit in vogue and the traditional Alpine feel very sought after in Courchevel. From carpets to walls, to duvets and cushions, the majority of the apartment was considered in white. Polar bears and snowy landscapes paintings on the walls, everything reminds you of your ski holidays in the Alps.

The apartment 372 at Le Carré Blanc composed of two en suite bedrooms and beautiful living areas promises comfort and good moments for its four occupants.

Guests have free access to the fitness area, located on the first floor of the residence. A shuttle to the aquatic center Aquamotion is accessible in front of the residence, on rue des Rois.

#### LAYOUT

Living Area
Kitchen
Dining Room
Terrace
Bedroom 1 - Double Bed with Balcony and Ensuite (Shower)
Bedrooms 2 - Double Bed or 2 x Twin Beds with Balcony and Ensuite (Shower)
Independent Toilet