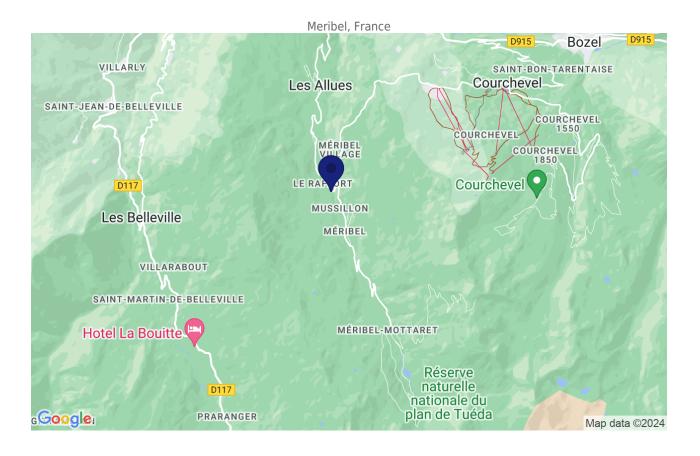

LOCATION

Distance from the center : 2100 m Closest ski slope : Hulotte Distance from the slopes : 230 m Distance to ski school : 1300 m Closest ski lift : Morel Distance from ski lift : 230 m

Location

+44 (0)1244 340 804