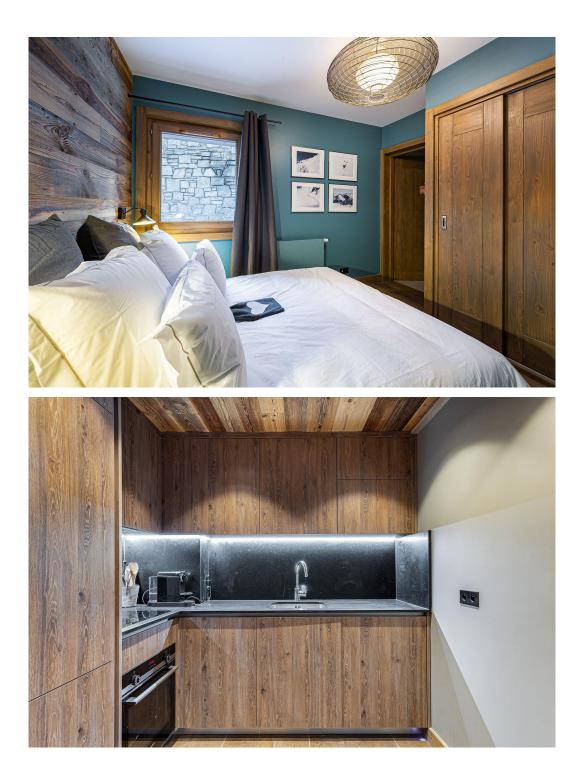

With its area of 93 m<sup>2</sup> and its 3 bedrooms, it can accommodate up to 6 people. The living room is a subtle blend of tradition and modernity: wooden or stone walls, suspended luminaires, Scandinavian furniture... All in neutral tones for a cosy atmosphere and cocooning.

### LAYOUT

Balcony Kitchen Dining Room Living Room Bedroom 1 - Double Bed with Ensuite (Shower) Bedroom 2 - Double Bed with Ensuite (Shower) Bedroom 3 - Double Bed with Ensuite (Bath) Independent Toilet