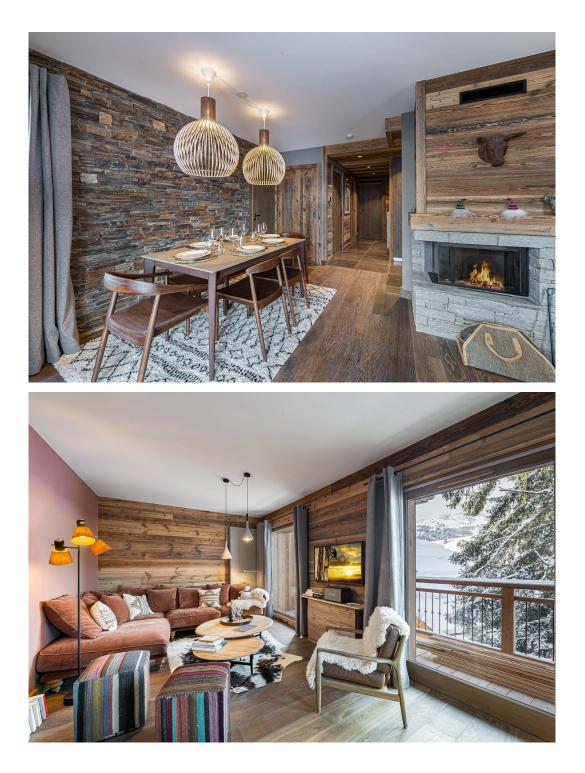

With its area of 93 m<sup>2</sup> and its 3 bedrooms, it can accommodate up to 6 people. The living room is a subtle blend of tradition and modernity: wooden or stone walls, suspended luminaires, Scandinavian furniture... All in neutral tones for a cosy atmosphere and cocooning.

You will enjoy meeting around a fireplace to spend good times with friends or family.

### LAYOUT

Balcony Kitchen Dining Room Living Room Bedroom 1 - Double Bed with Ensuite (Shower) Bedroom 2 - Double Bed with Ensuite (Shower) Bedroom 3 - Double Bed with Ensuite (Bath) Independent Toilet