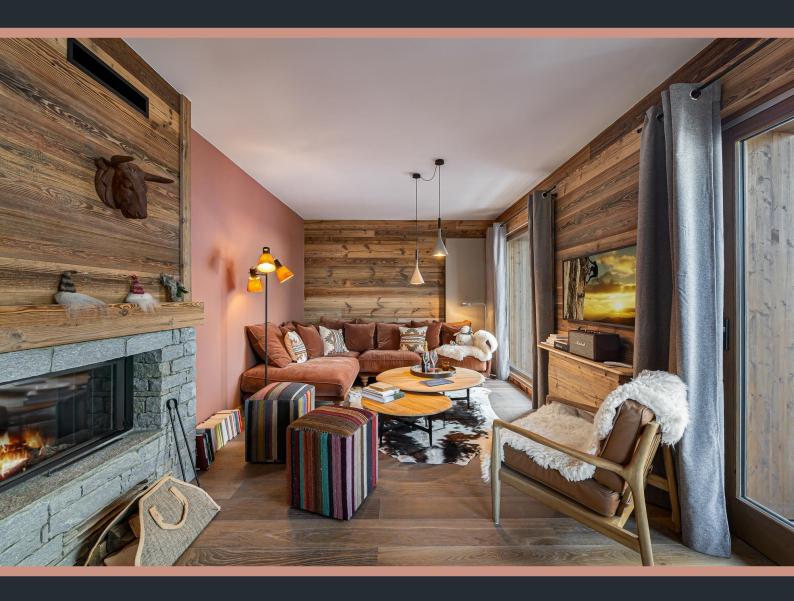

# <image>

Discover the apartment Parc Alpin 203 located on the heights of the resort, 230 meters from the ski slopes, it combines a contemporary style in a traditional architecture.

3 Bedrooms Sleeps 6 Located in Meribel, France

With its area of 93 m<sup>2</sup> and its 3 bedrooms, it can accommodate up to 6 people. The living room is a subtle blend of tradition and modernity: wooden or stone walls, suspended luminaires, Scandinavian furniture... All in neutral tones for a cosy atmosphere and cocooning.

You will enjoy meeting around a fireplace to spend good times with friends or family.