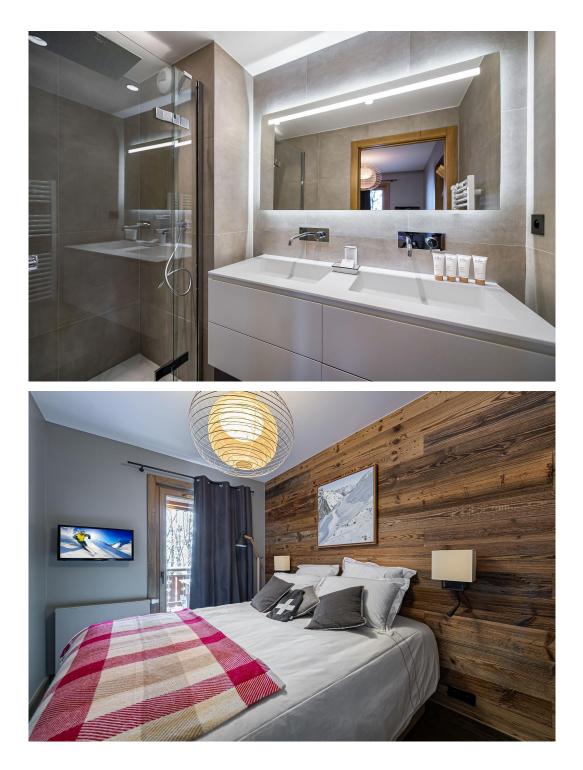

With its area of 93 m<sup>2</sup> and its 3 bedrooms, it can accommodate up to 6 people. The living room is a subtle blend of tradition and modernity: wooden or stone walls, suspended luminaires, Scandinavian furniture... All in neutral tones for a cosy atmosphere and cocooning.

### LAYOUT

Balcony Kitchen Dining Room Living Room Bedroom 1 - Double Bed with Ensuite (Shower) Bedroom 2 - Double Bed with Ensuite (Shower) Bedroom 3 - Double Bed with Ensuite (Bath) Independent Toilet