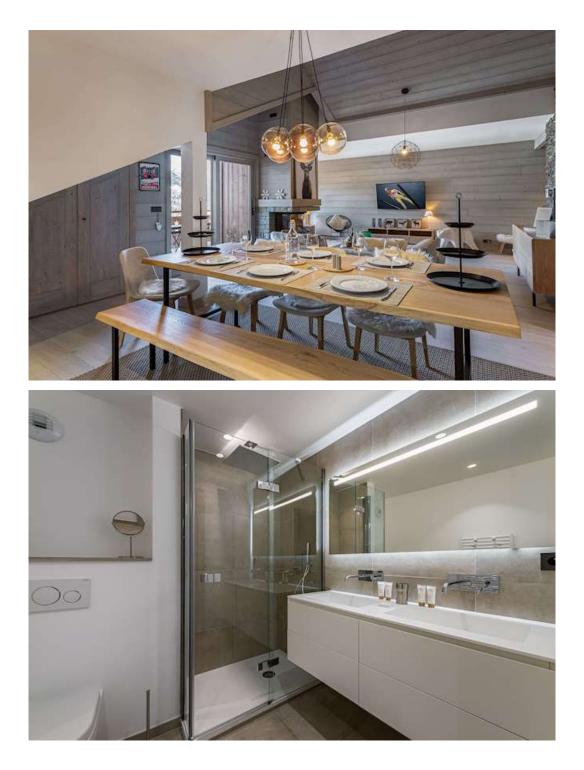

You will love to gather with family or friends around the fireplace to enjoy a good hot chocolate, while contemplating from the glass doors the breathtaking view of the mountains.

LIVING AREA

Balcony Fireplace Fully fitted kitchen Open kitchen Dining room

BEDROOM 1

1 Double bed

**BEDROOM 2** 

2 Single beds

**BEDROOM 3** 

1 Mezzanine bed Ensuite bathroom : Shower

BATHROOM

Bathroom 1 : Bathtub, Double sink