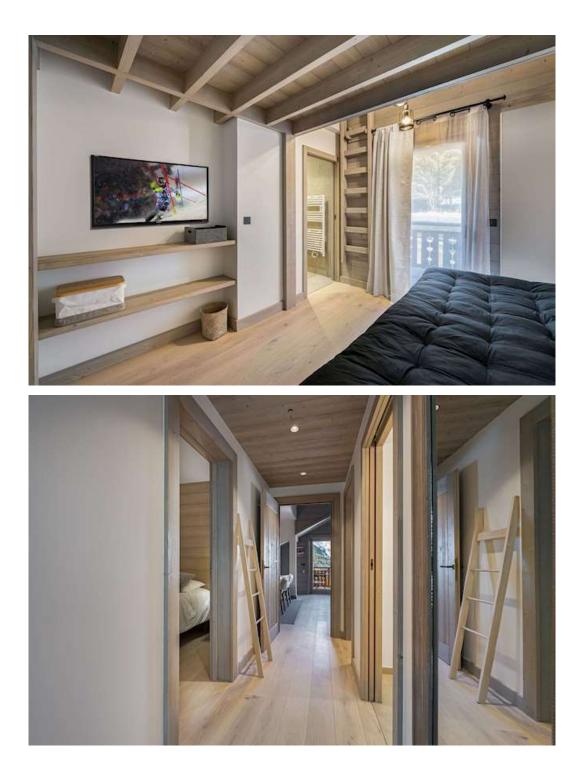

### DESCRIPTION

Discover the apartment and bathe in a warm atmosphere with a modern design, the mix of wood and stone scattered on the white walls are underlined by the beautiful volumes of the contemporary living room where natural light enters through the glass doors opening on the balcony. You will also be seduced by the three beautiful bedrooms which remain in an intimate style.

You will love to gather with family or friends around the fireplace to enjoy a good hot chocolate, while contemplating from the glass doors the breathtaking view of the mountains.

LIVING AREA

Balcony Fireplace Fully fitted kitchen Open kitchen Dining room

BEDROOM 1

1 Double bed

**BEDROOM 2** 

2 Single beds

**BEDROOM 3** 

1 Mezzanine bed Ensuite bathroom : Shower

BATHROOM

Bathroom 1 : Bathtub, Double sink