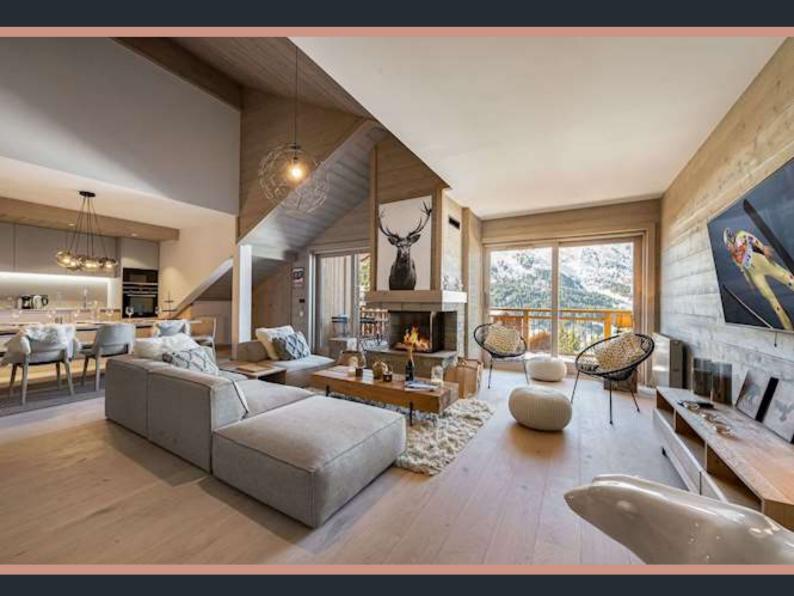

### DESCRIPTION

Discover the apartment and bathe in a warm atmosphere with a modern design, the mix of wood and stone scattered on the white walls are underlined by the beautiful volumes of the contemporary living room where natural light enters through the glass doors opening on the balcony. You will also be seduced by the three beautiful bedrooms which remain in an intimate style.

You will love to gather with family or friends around the fireplace to enjoy a good hot chocolate, while contemplating from the glass doors the breathtaking view of the mountains.

LIVING AREA

Balcony Fireplace Fully fitted kitchen Open kitchen Dining room