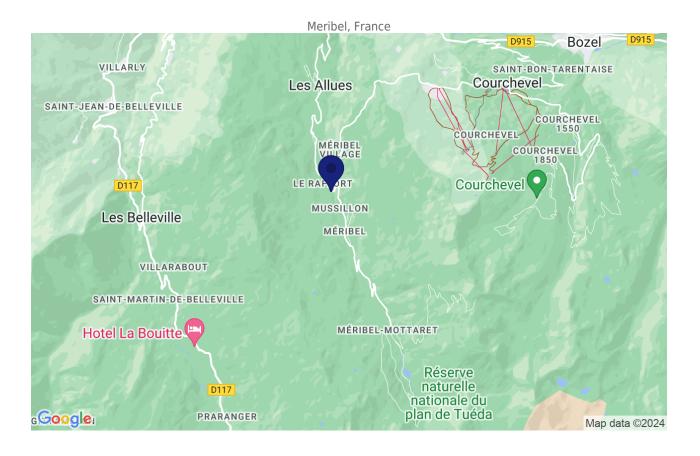

### LOCATION

Distance from the center : 2100 m Closest ski slope : Hulotte Distance from the slopes : 230 m Distance to ski school : 1300 m

Closest ski lift : Morel Distance from ski lift : 230 m

Location

+44 (0)1244 340 804