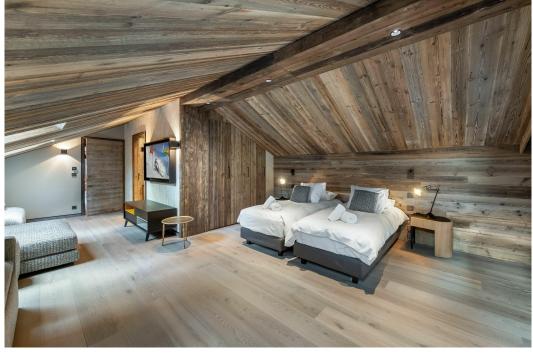

The six bedrooms will provide all the necessary comfort to rest, each with Tv and an en-suite bathroom or shower room tastefully made using noble materials.

The little extra is the relaxation area composed of a sauna and a jacuzzi facing a large window giving the impression of enjoying a moment of relaxation directly outdoor. A bar and a pool table will also call for leisure on the mezzanine overhanging the living room.

#### **GROUND FLOOR**

Leisure Area - Jacuzzi and Sauna
Living Room
Balcony
Kitchen
Dining Room
Bedroom 1 - Double Bed with Balcony and Ensuite (Shower)
Bedroom 2 - Double Bed with Balcony and Ensuite (Shower)
Bedroom 3 - Double Bed with Balcony and Ensuite (Shower and Bath)
Bedroom 4 - Double Bed with Balcony and Ensuite (Bath)
Bedroom 5 - Double Bed with Ensuite (Shower)
Laundry Room
Lobby