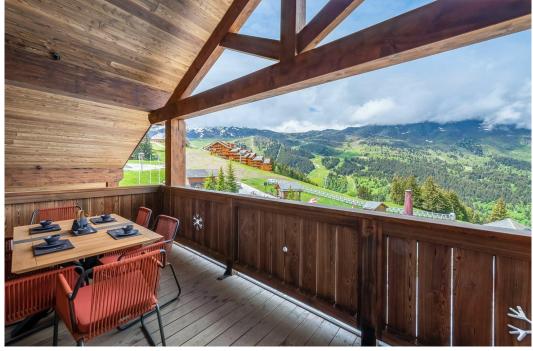

#### **DESCRIPTION**

This new 360 sqm apartment offers quite simply the best of the resort: access to the slopes and ski lessons at 60m away, exceptional panoramic view from the large sunny balcony, high quality furniture and equipment in a very refined authentic style.

#### **GROUND FLOOR**

Leisure Area - Jacuzzi and Sauna
Living Room
Balcony
Kitchen
Dining Room
Bedroom 1 - Double Bed with Balcony and Ensuite (Shower)
Bedroom 2 - Double Bed with Balcony and Ensuite (Shower)
Bedroom 3 - Double Bed with Balcony and Ensuite (Shower and Bath)
Bedroom 4 - Double Bed with Balcony and Ensuite (Bath)
Bedroom 5 - Double Bed with Ensuite (Shower)
Laundry Room
Lobby