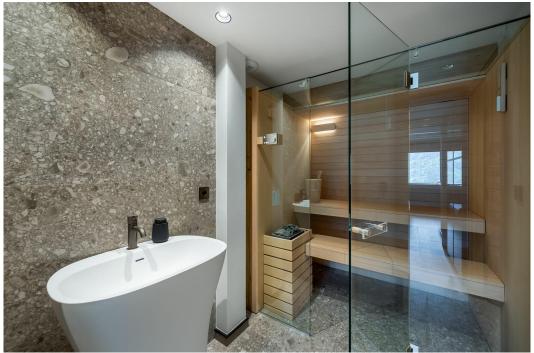

The six bedrooms will provide all the necessary comfort to rest, each with Tv and an en-suite bathroom or shower room tastefully made using noble materials.

The little extra is the relaxation area composed of a sauna and a jacuzzi facing a large window giving the impression of enjoying a moment of relaxation directly outdoor. A bar and a pool table will also call for leisure on the mezzanine overhanging the living room.

#### **GROUND FLOOR**

Leisure Area - Jacuzzi and Sauna
Living Room
Balcony
Kitchen
Dining Room
Bedroom 1 - Double Bed with Balcony and Ensuite (Shower)
Bedroom 2 - Double Bed with Balcony and Ensuite (Shower)
Bedroom 3 - Double Bed with Balcony and Ensuite (Shower and Bath)
Bedroom 4 - Double Bed with Balcony and Ensuite (Bath)
Bedroom 5 - Double Bed with Ensuite (Shower)
Laundry Room
Lobby

### **Amenities**

Indoor Jacuzzi
Sauna
Bar
Snooker Table
WiFi
TV
Elevator
Ski Locker
Boots Heater