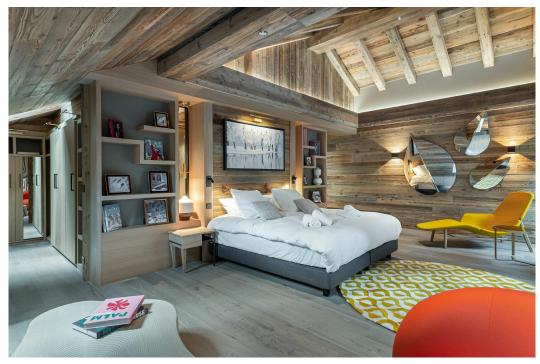

The six bedrooms will provide all the necessary comfort to rest, each with Tv and an en-suite bathroom or shower room tastefully made using noble materials.

The little extra is the relaxation area composed of a sauna and a jacuzzi facing a large window giving the impression of enjoying a moment of relaxation directly outdoor. A bar and a pool table will also call for leisure on the mezzanine overhanging the living room.

#### **GROUND FLOOR**

Leisure Area - Jacuzzi and Sauna
Living Room
Balcony
Kitchen
Dining Room
Bedroom 1 - Double Bed with Balcony and Ensuite (Shower)
Bedroom 2 - Double Bed with Balcony and Ensuite (Shower)
Bedroom 3 - Double Bed with Balcony and Ensuite (Shower and Bath)
Bedroom 4 - Double Bed with Balcony and Ensuite (Bath)
Bedroom 5 - Double Bed with Ensuite (Shower)
Laundry Room
Lobby