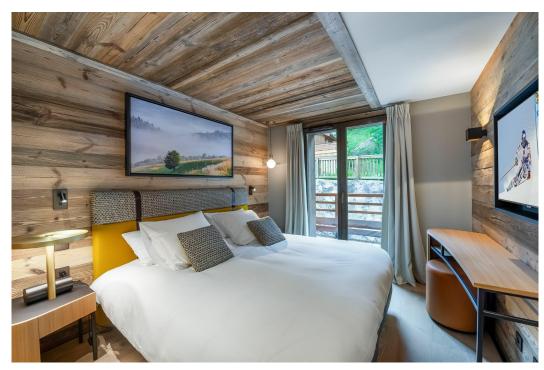

The six bedrooms will provide all the necessary comfort to rest, each with Tv and an en-suite bathroom or shower room tastefully made using noble materials.

The little extra is the relaxation area composed of a sauna and a jacuzzi facing a large window giving the impression of enjoying a moment of relaxation directly outdoor. A bar and a pool table will also call for leisure on the mezzanine overhanging the living room.

#### **GROUND FLOOR**

Leisure Area - Jacuzzi and Sauna
Living Room
Balcony
Kitchen
Dining Room
Bedroom 1 - Double Bed with Balcony and Ensuite (Shower)
Bedroom 2 - Double Bed with Balcony and Ensuite (Shower)
Bedroom 3 - Double Bed with Balcony and Ensuite (Shower and Bath)
Bedroom 4 - Double Bed with Balcony and Ensuite (Bath)
Bedroom 5 - Double Bed with Ensuite (Shower)
Laundry Room
Lobby