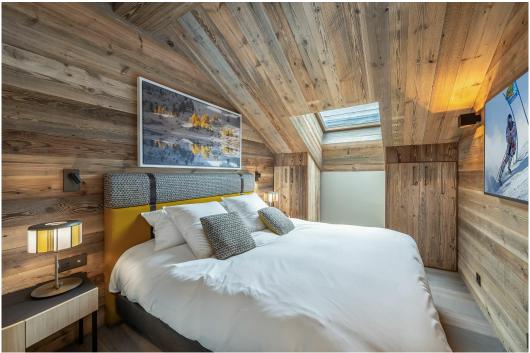

The six bedrooms will provide all the necessary comfort to rest, each with Tv and an en-suite bathroom or shower room tastefully made using noble materials.

The little extra is the relaxation area composed of a sauna and a jacuzzi facing a large window giving the impression of enjoying a moment of relaxation directly outdoor. A bar and a pool table will also call for leisure on the mezzanine overhanging the living room.

#### **GROUND FLOOR**

Leisure Area - Jacuzzi and Sauna
Living Room
Balcony
Kitchen
Dining Room
Bedroom 1 - Double Bed with Balcony and Ensuite (Shower)
Bedroom 2 - Double Bed with Balcony and Ensuite (Shower)
Bedroom 3 - Double Bed with Balcony and Ensuite (Shower and Bath)
Bedroom 4 - Double Bed with Balcony and Ensuite (Bath)
Bedroom 5 - Double Bed with Ensuite (Shower)
Laundry Room
Lobby