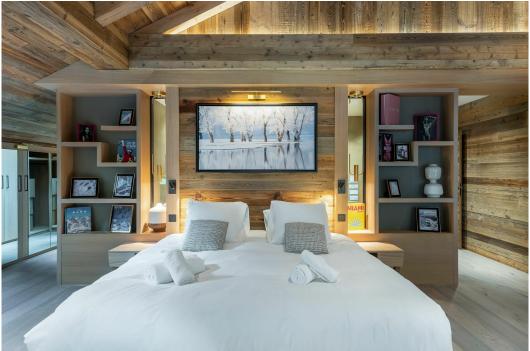

The six bedrooms will provide all the necessary comfort to rest, each with Tv and an en-suite bathroom or shower room tastefully made using noble materials.

The little extra is the relaxation area composed of a sauna and a jacuzzi facing a large window giving the impression of enjoying a moment of relaxation directly outdoor. A bar and a pool table will also call for leisure on the mezzanine overhanging the living room.

#### **GROUND FLOOR**

Leisure Area - Jacuzzi and Sauna
Living Room
Balcony
Kitchen
Dining Room
Bedroom 1 - Double Bed with Balcony and Ensuite (Shower)
Bedroom 2 - Double Bed with Balcony and Ensuite (Shower)
Bedroom 3 - Double Bed with Balcony and Ensuite (Shower and Bath)
Bedroom 4 - Double Bed with Balcony and Ensuite (Bath)
Bedroom 5 - Double Bed with Ensuite (Shower)
Laundry Room
Lobby