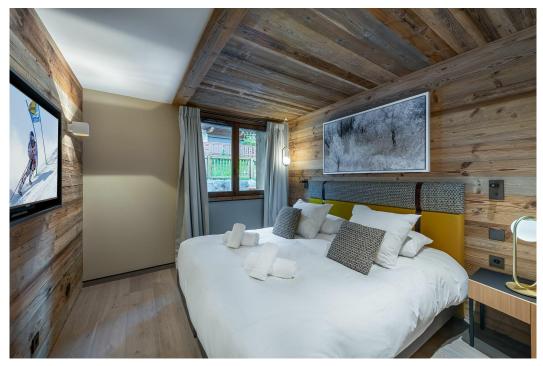

The six bedrooms will provide all the necessary comfort to rest, each with Tv and an en-suite bathroom or shower room tastefully made using noble materials.

The little extra is the relaxation area composed of a sauna and a jacuzzi facing a large window giving the impression of enjoying a moment of relaxation directly outdoor. A bar and a pool table will also call for leisure on the mezzanine overhanging the living room.

#### **GROUND FLOOR**

Leisure Area - Jacuzzi and Sauna
Living Room
Balcony
Kitchen
Dining Room
Bedroom 1 - Double Bed with Balcony and Ensuite (Shower)
Bedroom 2 - Double Bed with Balcony and Ensuite (Shower)
Bedroom 3 - Double Bed with Balcony and Ensuite (Shower and Bath)
Bedroom 4 - Double Bed with Balcony and Ensuite (Bath)
Bedroom 5 - Double Bed with Ensuite (Shower)
Laundry Room
Lobby