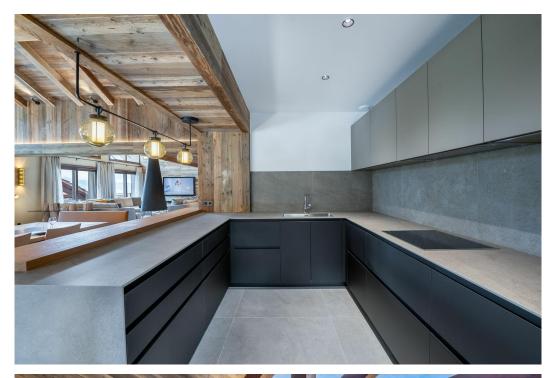

The open kitchen offers everything you need to feast your guests and the large dining table invites you to enjoy the best winter dinners. The other part of this large room with cathedral ceiling is composed of a real gathering place for its occupants with a set of sofas arranged around the TV, surrounded by a beautiful library, a central fireplace and without discontinuity on the valley and the mountains of Méribel.

#### **GROUND FLOOR**

Leisure Area - Jacuzzi and Sauna
Living Room
Balcony
Kitchen
Dining Room
Bedroom 1 - Double Bed with Balcony and Ensuite (Shower)
Bedroom 2 - Double Bed with Balcony and Ensuite (Shower)
Bedroom 3 - Double Bed with Balcony and Ensuite (Shower and Bath)
Bedroom 4 - Double Bed with Balcony and Ensuite (Bath)
Bedroom 5 - Double Bed with Ensuite (Shower)
Laundry Room
Lobby