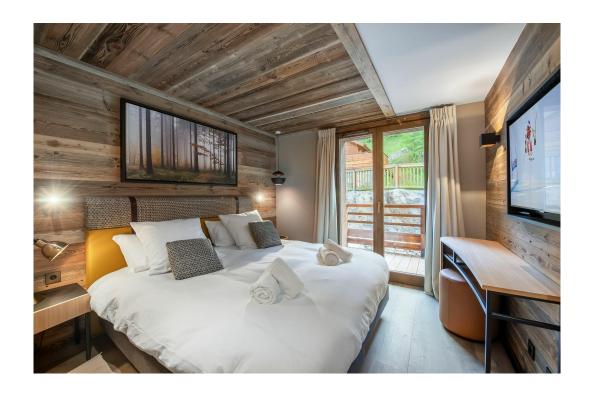

The six bedrooms will provide all the necessary comfort to rest, each with Tv and an en-suite bathroom or shower room tastefully made using noble materials.

The little extra is the relaxation area composed of a sauna and a jacuzzi facing a large window giving the impression of enjoying a moment of relaxation directly outdoor. A bar and a pool table will also call for leisure on the mezzanine overhanging the living room.

#### **GROUND FLOOR**

Leisure Area - Jacuzzi and Sauna
Living Room
Balcony
Kitchen
Dining Room
Bedroom 1 - Double Bed with Balcony and Ensuite (Shower)
Bedroom 2 - Double Bed with Balcony and Ensuite (Shower)
Bedroom 3 - Double Bed with Balcony and Ensuite (Shower and Bath)
Bedroom 4 - Double Bed with Balcony and Ensuite (Bath)
Bedroom 5 - Double Bed with Ensuite (Shower)
Laundry Room
Lobby