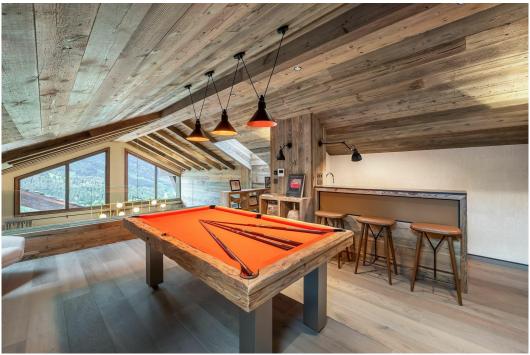

The six bedrooms will provide all the necessary comfort to rest, each with Tv and an en-suite bathroom or shower room tastefully made using noble materials.

The little extra is the relaxation area composed of a sauna and a jacuzzi facing a large window giving the impression of enjoying a moment of relaxation directly outdoor. A bar and a pool table will also call for leisure on the mezzanine overhanging the living room.

#### LEVEL 1

Bar with Snooker Bedroom 6 - Double or 2 x Twin Beds and Sofa Bed with TV Corner and Ensuite (Bath)

### **Amenities**

Indoor Jacuzzi
Sauna
Bar
Snooker Table
WiFi
TV
Elevator
Ski Locker
Boots Heater