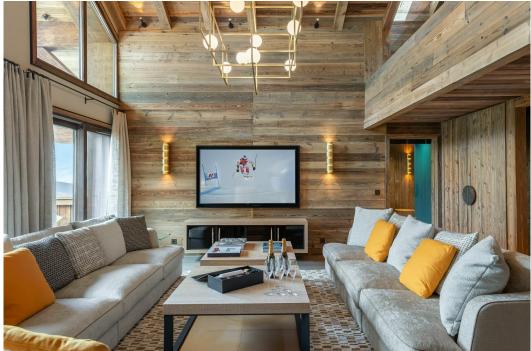

The open kitchen offers everything you need to feast your guests and the large dining table invites you to enjoy the best winter dinners. The other part of this large room with cathedral ceiling is composed of a real gathering place for its occupants with a set of sofas arranged around the TV, surrounded by a beautiful library, a central fireplace and without discontinuity on the valley and the mountains of Méribel.