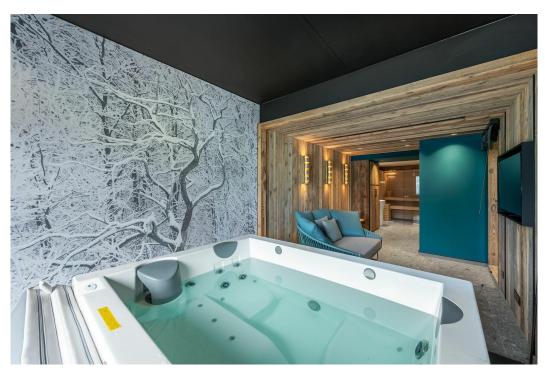

The six bedrooms will provide all the necessary comfort to rest, each with Tv and an en-suite bathroom or shower room tastefully made using noble materials.

The little extra is the relaxation area composed of a sauna and a jacuzzi facing a large window giving the impression of enjoying a moment of relaxation directly outdoor. A bar and a pool table will also call for leisure on the mezzanine overhanging the living room.

#### **GROUND FLOOR**

Leisure Area - Jacuzzi and Sauna
Living Room
Balcony
Kitchen
Dining Room
Bedroom 1 - Double Bed with Balcony and Ensuite (Shower)
Bedroom 2 - Double Bed with Balcony and Ensuite (Shower)
Bedroom 3 - Double Bed with Balcony and Ensuite (Shower and Bath)
Bedroom 4 - Double Bed with Balcony and Ensuite (Bath)
Bedroom 5 - Double Bed with Ensuite (Shower)
Laundry Room
Lobby

### **Amenities**

Indoor Jacuzzi
Sauna
Bar
Snooker Table
WiFi
TV
Elevator
Ski Locker
Boots Heater