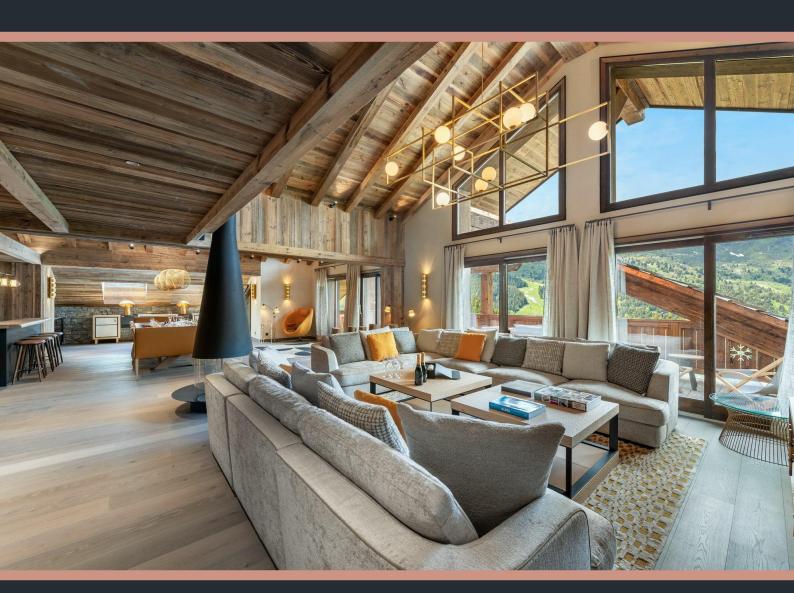

# **APPARTEMENT VILLAGE DE L'OREE 405**

The duplex 405 is located in the very exclusive residence of Village de l'Orée and will offer its fourteen occupants a dream stay in Méribel.

6 Bedrooms Sleeps 14 Located in Meribel, France

#### **DESCRIPTION**

This new 360 sqm apartment offers quite simply the best of the resort: access to the slopes and ski lessons at 60m away, exceptional panoramic view from the large sunny balcony, high quality furniture and equipment in a very refined authentic style.

The open kitchen offers everything you need to feast your guests and the large dining table invites you to enjoy the best winter dinners. The other part of this large room with cathedral ceiling is composed of a real gathering place for its occupants with a set of sofas arranged around the TV, surrounded by a beautiful library, a central fireplace and without discontinuity on the valley and the mountains of Méribel.