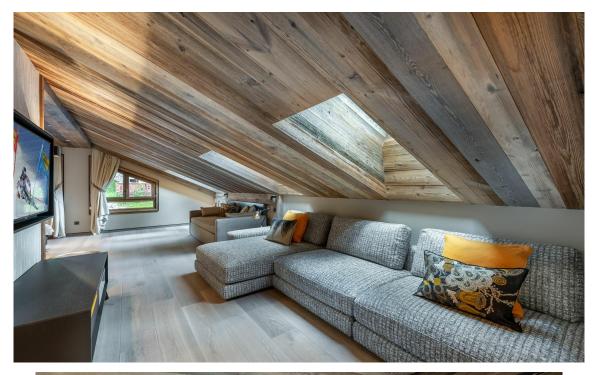

The open kitchen offers everything you need to feast your guests and the large dining table invites you to enjoy the best winter dinners. The other part of this large room with cathedral ceiling is composed of a real gathering place for its occupants with a set of sofas arranged around the TV, surrounded by a beautiful library, a central fireplace and without discontinuity on the valley and the mountains of Méribel.

#### **GROUND FLOOR**

Leisure Area - Jacuzzi and Sauna
Living Room
Balcony
Kitchen
Dining Room
Bedroom 1 - Double Bed with Balcony and Ensuite (Shower)
Bedroom 2 - Double Bed with Balcony and Ensuite (Shower)
Bedroom 3 - Double Bed with Balcony and Ensuite (Shower and Bath)
Bedroom 4 - Double Bed with Balcony and Ensuite (Bath)
Bedroom 5 - Double Bed with Ensuite (Shower)
Laundry Room
Lobby