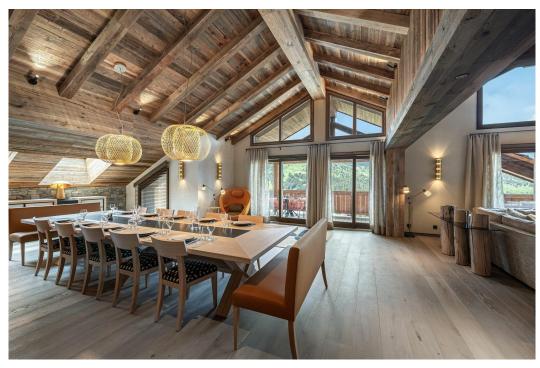

The open kitchen offers everything you need to feast your guests and the large dining table invites you to enjoy the best winter dinners. The other part of this large room with cathedral ceiling is composed of a real gathering place for its occupants with a set of sofas arranged around the TV, surrounded by a beautiful library, a central fireplace and without discontinuity on the valley and the mountains of Méribel.