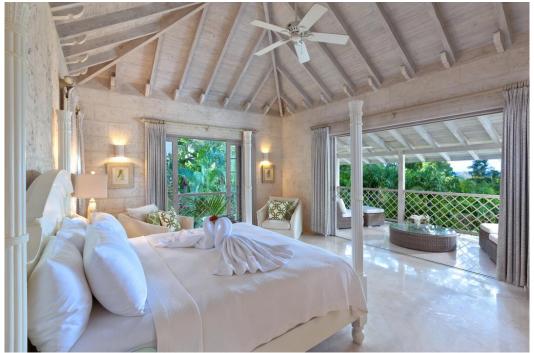

#### **DESCRIPTION**

Within the villa itself, an impressive coral stone hallway leads onto elegant areas ideal for socializing or relaxing. A wonderfully stylish entertaining space has been newly created amongst lush tropical plants at the centre of the house. This innovative area flows directly onto the pool deck, affording glorious views through the palms to the sea beyond. In turn, the perfect place to unwind is provided in the form of a tastefully decorated sitting room equipped with TV and stereo facilities. Adjoining the sitting room is a formal indoor dining area, with a beautiful coral stone dining table as its centrepiece. For more informal dining, this room opens onto a covered verandah with glorious views of the grounds as a backdrop. Six stylishly decorated double air-conditioned bedrooms, each with ensuite bathrooms providing ample accommodation for guests. The villa's magnificent master bedroom opens onto an expansive terrace, with views of the garden and the sea beyond, while the other bedrooms open directly onto the grounds.