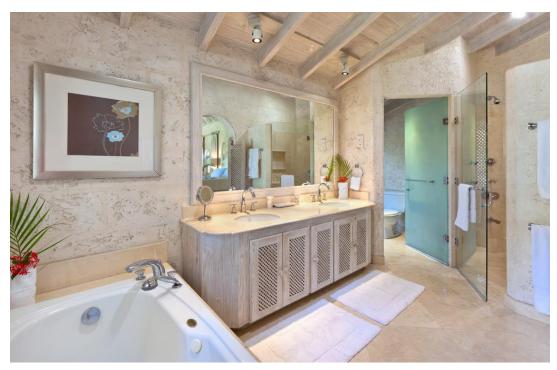

#### **DESCRIPTION**

Within the villa itself, an impressive coral stone hallway leads onto elegant areas ideal for socializing or relaxing. A wonderfully stylish entertaining space has been newly created amongst lush tropical plants at the centre of the house. This innovative area flows directly onto the pool deck, affording glorious views through the palms to the sea beyond. In turn, the perfect place to unwind is provided in the form of a tastefully decorated sitting room equipped with TV and stereo facilities. Adjoining the sitting room is a formal indoor dining area, with a beautiful coral stone dining table as its centrepiece. For more informal dining, this room opens onto a covered verandah with glorious views of the grounds as a backdrop. Six stylishly decorated double air-conditioned bedrooms, each with ensuite bathrooms providing ample accommodation for guests. The villa's magnificent master bedroom opens onto an expansive terrace, with views of the garden and the sea beyond, while the other bedrooms open directly onto the grounds.