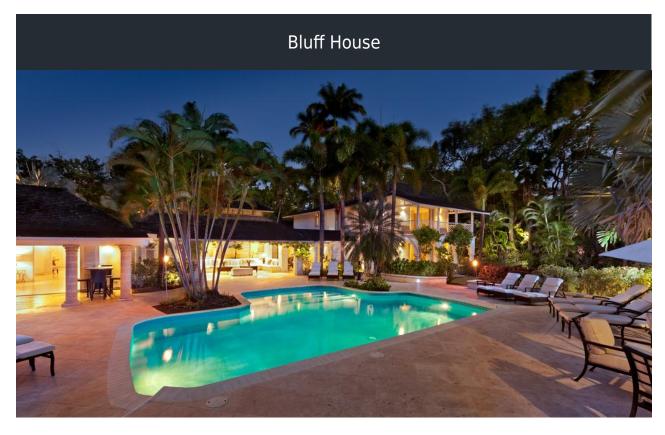

# **BLUFF HOUSE**

Bluff House is an impressive luxury villa with private, direct access to the legendary Sandy Lane beach. Set in over an acre of mature tropical gardens, this property has recently been enlarged and beautifully furnished throughout.

#### **DESCRIPTION**

Within the villa itself, an impressive coral stone hallway leads onto elegant areas ideal for socializing or relaxing. A wonderfully stylish entertaining space has been newly created amongst lush tropical plants at the centre of the house. This innovative area flows directly onto the pool deck, affording glorious views through the palms to the sea beyond. In turn, the perfect place to unwind is provided in the form of a tastefully decorated sitting room equipped with TV and stereo facilities. Adjoining the sitting room is a formal indoor dining area, with a beautiful coral stone dining table as its centrepiece. For more informal dining, this room opens onto a covered verandah with glorious views of the grounds as a backdrop. Six stylishly decorated double air-conditioned bedrooms, each with ensuite bathrooms providing ample accommodation for guests. The villa's magnificent master bedroom opens onto an expansive terrace, with views of the garden and the sea beyond, while the other bedrooms open directly onto the grounds.