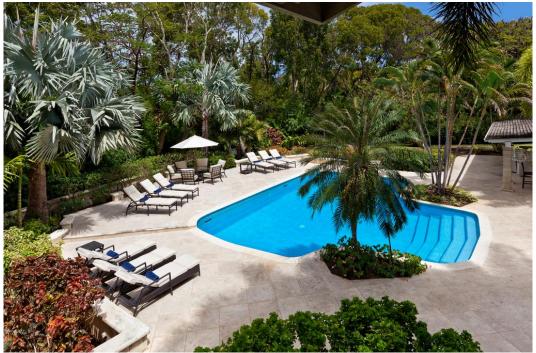

#### **DESCRIPTION**

Within the villa itself, an impressive coral stone hallway leads onto elegant areas ideal for socializing or relaxing. A wonderfully stylish entertaining space has been newly created amongst lush tropical plants at the centre of the house. This innovative area flows directly onto the pool deck, affording glorious views through the palms to the sea beyond. In turn, the perfect place to unwind is provided in the form of a tastefully decorated sitting room equipped with TV and stereo facilities. Adjoining the sitting room is a formal indoor dining area, with a beautiful coral stone dining table as its centrepiece. For more informal dining, this room opens onto a covered verandah with glorious views of the grounds as a backdrop. Six stylishly decorated double air-conditioned bedrooms, each with ensuite bathrooms providing ample accommodation for guests. The villa's magnificent master bedroom opens onto an expansive terrace, with views of the garden and the sea beyond, while the other bedrooms open directly onto the grounds.

#### **Amenities**

Swimming Pool WiFi BBQ Air Conditioned Bedrooms Cable TV