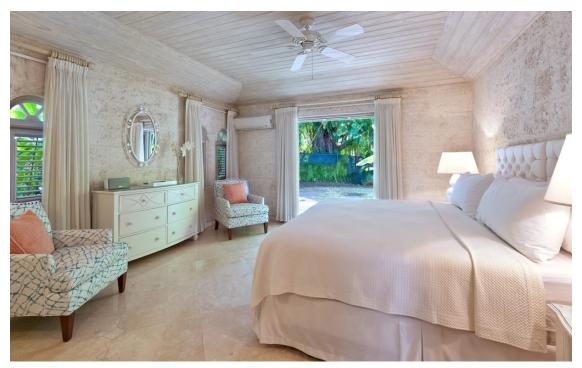

#### **DESCRIPTION**

Within the villa itself, an impressive coral stone hallway leads onto elegant areas ideal for socializing or relaxing. A wonderfully stylish entertaining space has been newly created amongst lush tropical plants at the centre of the house. This innovative area flows directly onto the pool deck, affording glorious views through the palms to the sea beyond. In turn, the perfect place to unwind is provided in the form of a tastefully decorated sitting room equipped with TV and stereo facilities. Adjoining the sitting room is a formal indoor dining area, with a beautiful coral stone dining table as its centrepiece. For more informal dining, this room opens onto a covered verandah with glorious views of the grounds as a backdrop. Six stylishly decorated double air-conditioned bedrooms, each with ensuite bathrooms providing ample accommodation for guests. The villa's magnificent master bedroom opens onto an expansive terrace, with views of the garden and the sea beyond, while the other bedrooms open directly onto the grounds.