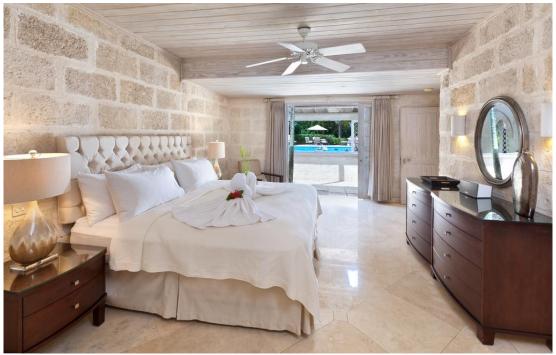

#### **DESCRIPTION**

Within the villa itself, an impressive coral stone hallway leads onto elegant areas ideal for socializing or relaxing. A wonderfully stylish entertaining space has been newly created amongst lush tropical plants at the centre of the house. This innovative area flows directly onto the pool deck, affording glorious views through the palms to the sea beyond. In turn, the perfect place to unwind is provided in the form of a tastefully decorated sitting room equipped with TV and stereo facilities. Adjoining the sitting room is a formal indoor dining area, with a beautiful coral stone dining table as its centrepiece. For more informal dining, this room opens onto a covered verandah with glorious views of the grounds as a backdrop. Six stylishly decorated double air-conditioned bedrooms, each with ensuite bathrooms providing ample accommodation for guests. The villa's magnificent master bedroom opens onto an expansive terrace, with views of the garden and the sea beyond, while the other bedrooms open directly onto the grounds.