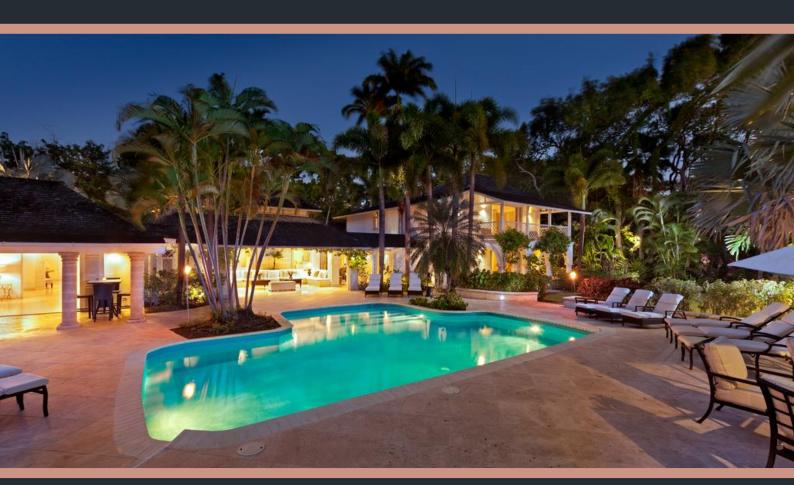

# **BLUFF HOUSE**

Bluff House is an impressive luxury villa with private, direct access to the legendary Sandy Lane beach. Set in over an acre of mature tropical gardens, this property has recently been enlarged and beautifully furnished throughout.

#### **DESCRIPTION**

Within the villa itself, an impressive coral stone hallway leads onto elegant areas ideal for socializing or relaxing. A wonderfully stylish entertaining space has been newly created amongst lush tropical plants at the centre of the house. This innovative area flows directly onto the pool deck, affording glorious views through the palms to the sea beyond. In turn, the perfect place to unwind is provided in the form of a tastefully decorated sitting room equipped with TV and stereo facilities. Adjoining the sitting room is a formal indoor dining area, with a beautiful coral stone dining table as its centrepiece. For more informal dining, this room opens onto a covered verandah with glorious views of the grounds as a backdrop. Six stylishly decorated double air-conditioned bedrooms, each with ensuite bathrooms providing ample accommodation for guests. The villa's magnificent master bedroom opens onto an expansive terrace, with views of the garden and the sea beyond, while the other bedrooms open directly onto the grounds.