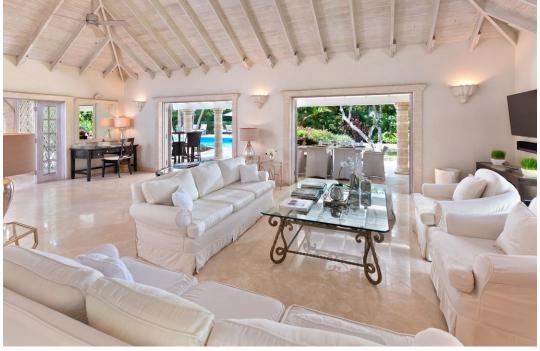

#### **DESCRIPTION**

Within the villa itself, an impressive coral stone hallway leads onto elegant areas ideal for socializing or relaxing. A wonderfully stylish entertaining space has been newly created amongst lush tropical plants at the centre of the house. This innovative area flows directly onto the pool deck, affording glorious views through the palms to the sea beyond. In turn, the perfect place to unwind is provided in the form of a tastefully decorated sitting room equipped with TV and stereo facilities. Adjoining the sitting room is a formal indoor dining area, with a beautiful coral stone dining table as its centrepiece. For more informal dining, this room opens onto a covered verandah with glorious views of the grounds as a backdrop. Six stylishly decorated double air-conditioned bedrooms, each with ensuite bathrooms providing ample accommodation for guests. The villa's magnificent master bedroom opens onto an expansive terrace, with views of the garden and the sea beyond, while the other bedrooms open directly onto the grounds.