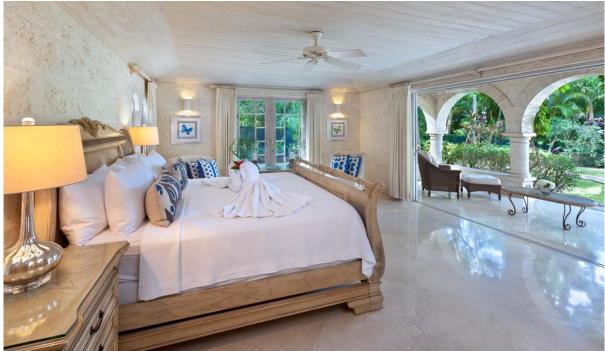

#### **DESCRIPTION**

Within the villa itself, an impressive coral stone hallway leads onto elegant areas ideal for socializing or relaxing. A wonderfully stylish entertaining space has been newly created amongst lush tropical plants at the centre of the house. This innovative area flows directly onto the pool deck, affording glorious views through the palms to the sea beyond. In turn, the perfect place to unwind is provided in the form of a tastefully decorated sitting room equipped with TV and stereo facilities. Adjoining the sitting room is a formal indoor dining area, with a beautiful coral stone dining table as its centrepiece. For more informal dining, this room opens onto a covered verandah with glorious views of the grounds as a backdrop. Six stylishly decorated double air-conditioned bedrooms, each with ensuite bathrooms providing ample accommodation for guests. The villa's magnificent master bedroom opens onto an expansive terrace, with views of the garden and the sea beyond, while the other bedrooms open directly onto the grounds.