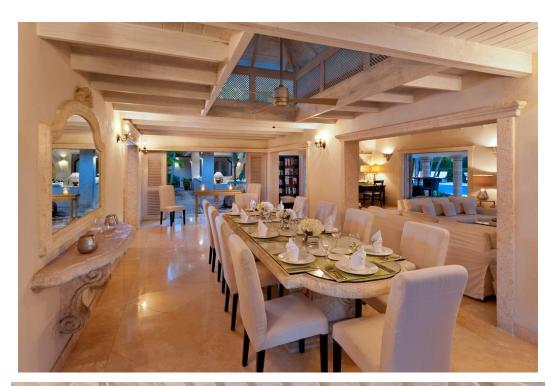

#### **DESCRIPTION**

Within the villa itself, an impressive coral stone hallway leads onto elegant areas ideal for socializing or relaxing. A wonderfully stylish entertaining space has been newly created amongst lush tropical plants at the centre of the house. This innovative area flows directly onto the pool deck, affording glorious views through the palms to the sea beyond. In turn, the perfect place to unwind is provided in the form of a tastefully decorated sitting room equipped with TV and stereo facilities. Adjoining the sitting room is a formal indoor dining area, with a beautiful coral stone dining table as its centrepiece. For more informal dining, this room opens onto a covered verandah with glorious views of the grounds as a backdrop. Six stylishly decorated double air-conditioned bedrooms, each with ensuite bathrooms providing ample accommodation for guests. The villa's magnificent master bedroom opens onto an expansive terrace, with views of the garden and the sea beyond, while the other bedrooms open directly onto the grounds.