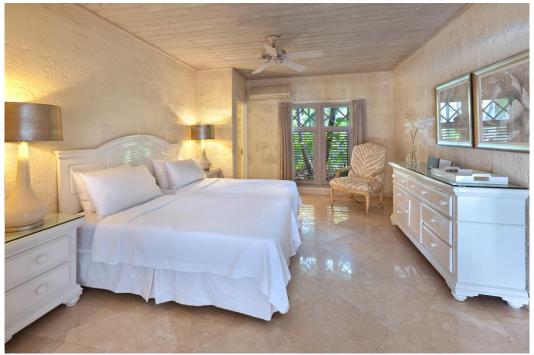

#### **DESCRIPTION**

Within the villa itself, an impressive coral stone hallway leads onto elegant areas ideal for socializing or relaxing. A wonderfully stylish entertaining space has been newly created amongst lush tropical plants at the centre of the house. This innovative area flows directly onto the pool deck, affording glorious views through the palms to the sea beyond. In turn, the perfect place to unwind is provided in the form of a tastefully decorated sitting room equipped with TV and stereo facilities. Adjoining the sitting room is a formal indoor dining area, with a beautiful coral stone dining table as its centrepiece. For more informal dining, this room opens onto a covered verandah with glorious views of the grounds as a backdrop. Six stylishly decorated double air-conditioned bedrooms, each with ensuite bathrooms providing ample accommodation for guests. The villa's magnificent master bedroom opens onto an expansive terrace, with views of the garden and the sea beyond, while the other bedrooms open directly onto the grounds.