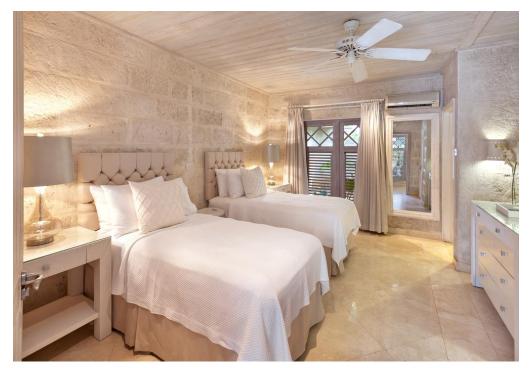

#### **DESCRIPTION**

Within the villa itself, an impressive coral stone hallway leads onto elegant areas ideal for socializing or relaxing. A wonderfully stylish entertaining space has been newly created amongst lush tropical plants at the centre of the house. This innovative area flows directly onto the pool deck, affording glorious views through the palms to the sea beyond. In turn, the perfect place to unwind is provided in the form of a tastefully decorated sitting room equipped with TV and stereo facilities. Adjoining the sitting room is a formal indoor dining area, with a beautiful coral stone dining table as its centrepiece. For more informal dining, this room opens onto a covered verandah with glorious views of the grounds as a backdrop. Six stylishly decorated double air-conditioned bedrooms, each with ensuite bathrooms providing ample accommodation for guests. The villa's magnificent master bedroom opens onto an expansive terrace, with views of the garden and the sea beyond, while the other bedrooms open directly onto the grounds.