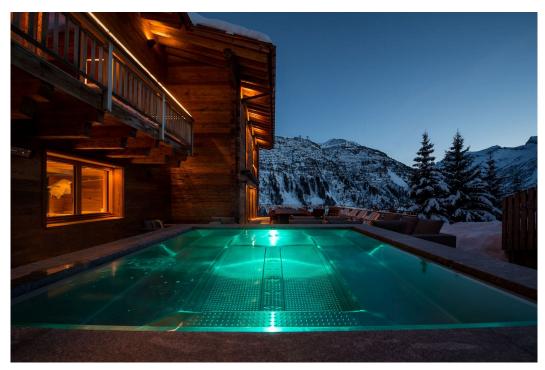

Chalet Altius boasts plenty of options with which to entertain your guests – from the wine cellar and tasting room, to the stylish cinema room with popcorn machine, wide sofa seating and its own bar.

For the little ones, there's an outside play area for the warmer months and an al fresco ice skating rink for the ski season. To the side of the property, the terrace includes a luxurious hot tub with magnificent mountain views, dining area and chill-out space.

The spa complex is everything you'd expect from a property of this stature, with a luxe 14-metre pool, large sauna and steam room, relaxed seating area overlooking the mountains and pristine treatment rooms.