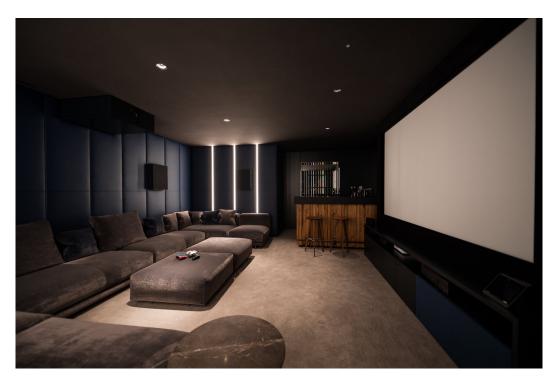

Chalet Altius boasts plenty of options with which to entertain your guests – from the wine cellar and tasting room, to the stylish cinema room with popcorn machine, wide sofa seating and its own bar.

For the little ones, there's an outside play area for the warmer months and an al fresco ice skating rink for the ski season. To the side of the property, the terrace includes a luxurious hot tub with magnificent mountain views, dining area and chill-out space.