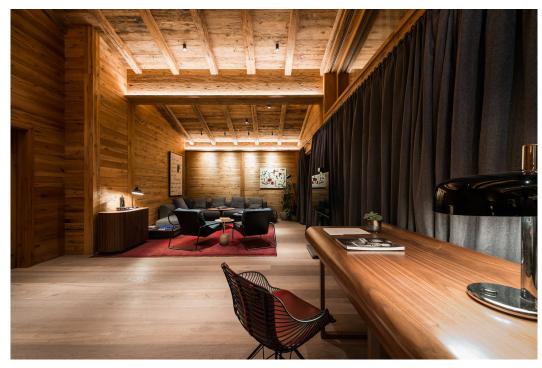

#### **DESCRIPTION**

After an exhilarating day on the slopes of Ski Arlberg, you and your guests can return to the welcoming heart of Chalet Altius – the large, open-plan living space with showstopping feature fireplace, a games table, baby grand piano, bar area and oodles of relaxed sofa seating.

### **Amenities**

Ski In/Out
Indoor Swimming Pool
Steam Room
Sauna
Outdoor Jacuzzi
Sound System
Apple TV
Pool Table
Cinema Room
Massage Room
WiFi