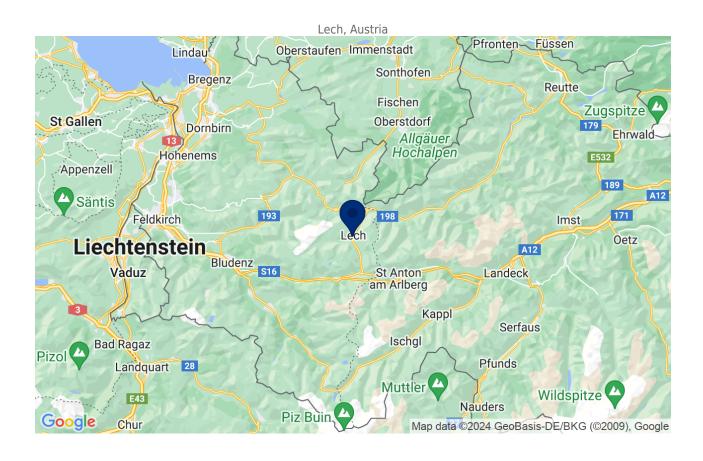

9 Bedrooms Sleeps 22 Located in Lech, Austria Fully Staffed Ski In/Ski Out

This is a magnificent property in an unrivalled location just outside Lech. On your doorstep, there's more than 305 km of varied terrain, with challenging off-piste that will thrill more-experienced skiers. The charming villages Lech and Oberlech and the après scene of St Anton are all within easy reach.