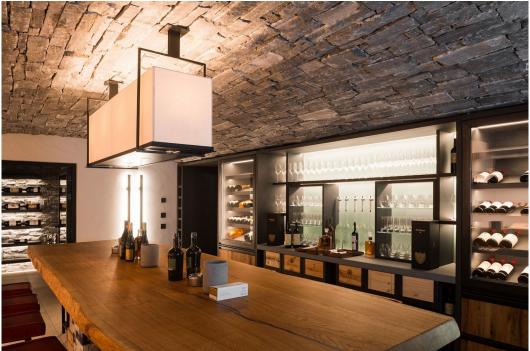

Chalet Altius boasts plenty of options with which to entertain your guests – from the wine cellar and tasting room, to the stylish cinema room with popcorn machine, wide sofa seating and its own bar.

For the little ones, there's an outside play area for the warmer months and an al fresco ice skating rink for the ski season. To the side of the property, the terrace includes a luxurious hot tub with magnificent mountain views, dining area and chill-out space.