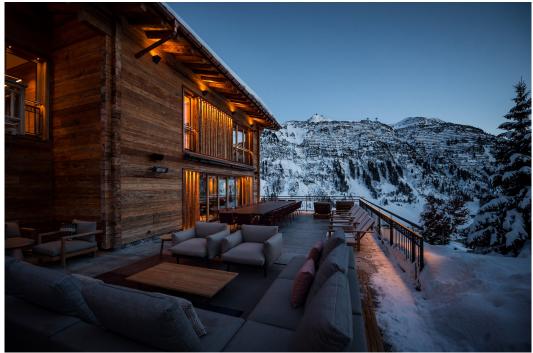

#### **DESCRIPTION**

After an exhilarating day on the slopes of Ski Arlberg, you and your guests can return to the welcoming heart of Chalet Altius – the large, open-plan living space with showstopping feature fireplace, a games table, baby grand piano, bar area and oodles of relaxed sofa seating.

Chalet Altius boasts plenty of options with which to entertain your guests – from the wine cellar and tasting room, to the stylish cinema room with popcorn machine, wide sofa seating and its own bar.

For the little ones, there's an outside play area for the warmer months and an al fresco ice skating rink for the ski season. To the side of the property, the terrace includes a luxurious hot tub with magnificent mountain views, dining area and chill-out space.