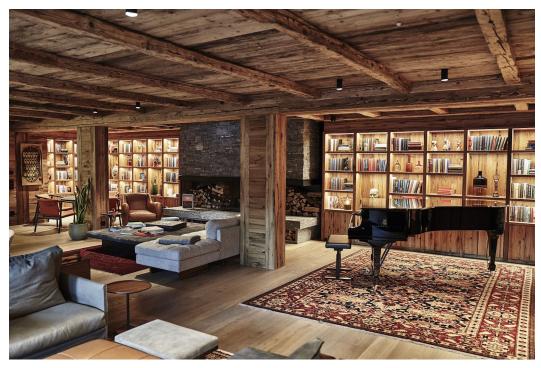

#### **DESCRIPTION**

After an exhilarating day on the slopes of Ski Arlberg, you and your guests can return to the welcoming heart of Chalet Altius – the large, open-plan living space with showstopping feature fireplace, a games table, baby grand piano, bar area and oodles of relaxed sofa seating.