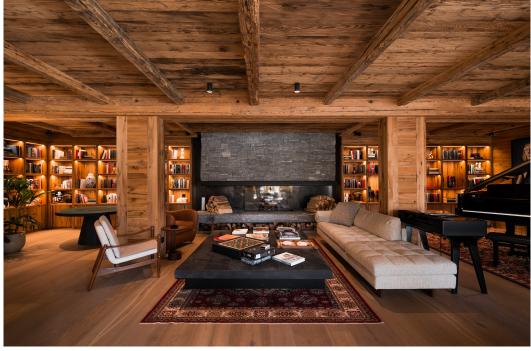

#### **DESCRIPTION**

After an exhilarating day on the slopes of Ski Arlberg, you and your guests can return to the welcoming heart of Chalet Altius – the large, open-plan living space with showstopping feature fireplace, a games table, baby grand piano, bar area and oodles of relaxed sofa seating.