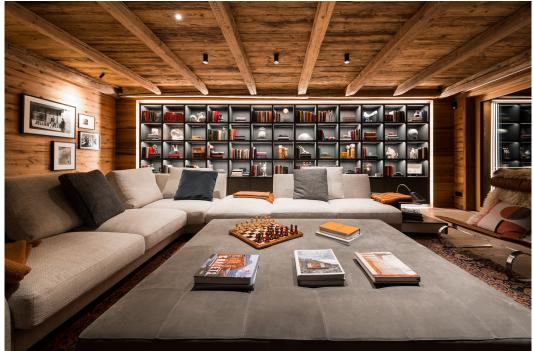

#### **DESCRIPTION**

After an exhilarating day on the slopes of Ski Arlberg, you and your guests can return to the welcoming heart of Chalet Altius – the large, open-plan living space with showstopping feature fireplace, a games table, baby grand piano, bar area and oodles of relaxed sofa seating.