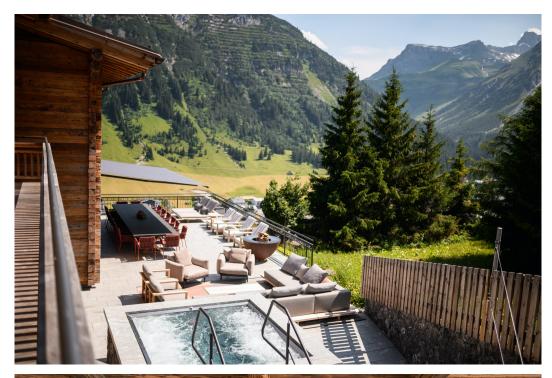

Chalet Altius boasts plenty of options with which to entertain your guests – from the wine cellar and tasting room, to the stylish cinema room with popcorn machine, wide sofa seating and its own bar.

For the little ones, there's an outside play area for the warmer months and an al fresco ice skating rink for the ski season. To the side of the property, the terrace includes a luxurious hot tub with magnificent mountain views, dining area and chill-out space.

This is a magnificent property in an unrivalled location just outside Lech. On your doorstep, there's more than 305 km of varied terrain, with challenging off-piste that will thrill more-experienced skiers. The charming villages Lech and Oberlech and the après scene of St Anton are all within easy reach.