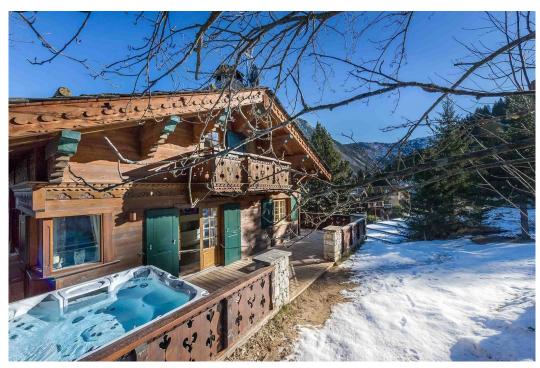

# CHALET AMNESIA

Chalet Amnesia is a unique, all-white, on-slope chalet located just a few minutes from the center of Courchevel Moriond. Very well known in Courchevel, it is one of the mythical chalets of the resort.

### **DESCRIPTION**

This ski in ski out chalet was renovated in 2014 by architect Remi Giffon who surprised us by his strong sharp contrast between the traditional exterior and white interior atmosphere with refined decoration that makes this project a unique chalet of its kind. The outside of the chalet has been preserved in its true mountain style.

Level 1

Outdoor Jacuzzi

Living Area Laundry Room Wine Cellar Ski Room Independent Toilet

Level 2

Master Bedroom - Double with En-Suite (Bath and Shower)

Chalet Amnesia is a ski in ski out chalet 100m from the centre and right on the slopes of Moriond.