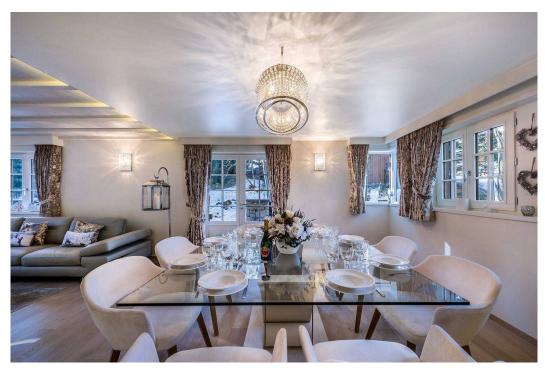

Many elements and decorations come from the interior design, such as the sublime rectangular glass dining table, large beige leather corner sofa or many lacquered furniture items.

Enjoy spacious and numerous upscale amenities offered by the chalet Amnesia. This ski-in / ski-out chalet on the piste hosts ten people in five en suite bedrooms. The level of performance and service of the chalet Amnesia is in fact a haven five stars in Courchevel 1650. Its magnificent master bedroom on the top floor of the chalet, its wellness area with Jacuzzi and terrace facing South West amongst the fir trees will delight its occupants.