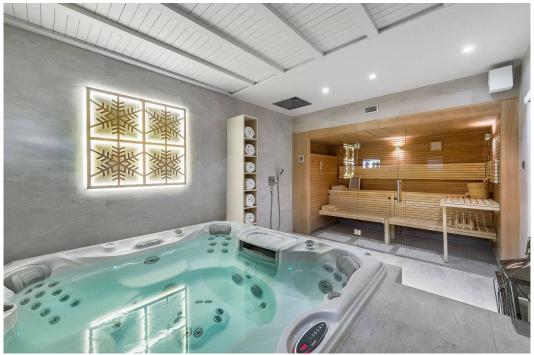

Many elements and decorations come from the interior design, such as the sublime rectangular glass dining table, large beige leather corner sofa or many lacquered furniture items.

Enjoy spacious and numerous upscale amenities offered by the chalet Amnesia. This ski-in / ski-out chalet on the piste hosts ten people in five en suite bedrooms. The level of performance and service of the chalet Amnesia is in fact a haven five stars in Courchevel 1650. Its magnificent master bedroom on the top floor of the chalet, its wellness area with Jacuzzi and terrace facing South West amongst the fir trees will delight its occupants.

Level -1

Italian Style Shower Indoor Jacuzzi Sauna

Level 0

Twin Bedroom - Twin with En-Suite (Shower)
Double Bedroom - Double with En-Suite (Shower)
Twin Bedroom - Twin with En-Suite (Shower)
Twin Bedroom - Twin with En-Suite (Shower)

# **Amenities**

Indoor Jacuzzi Outdoor Jacuzzi Sauna Wine Cellar Sky TV