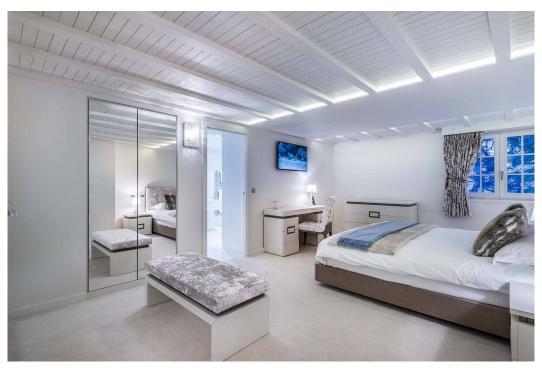

The interior was completely redesigned, the quality of this project lies in the high level of details and finishes. The interior of the chalet Amnesia is a pristine jewel in white timber in a warm and comfortable atmosphere. The furniture is in a chic and contemporary style.

Many elements and decorations come from the interior design, such as the sublime rectangular glass dining table, large beige leather corner sofa or many lacquered furniture items.

Enjoy spacious and numerous upscale amenities offered by the chalet Amnesia. This ski-in / ski-out chalet on the piste hosts ten people in five en suite bedrooms. The level of performance and service of the chalet Amnesia is in fact a haven five stars in Courchevel 1650. Its magnificent master bedroom on the top floor of the chalet, its wellness area with Jacuzzi and terrace facing South West amongst the fir trees will delight its occupants.

Level -1

Italian Style Shower Indoor Jacuzzi Sauna

Level 0

Twin Bedroom - Twin with En-Suite (Shower)
Double Bedroom - Double with En-Suite (Shower)
Twin Bedroom - Twin with En-Suite (Shower)
Twin Bedroom - Twin with En-Suite (Shower)