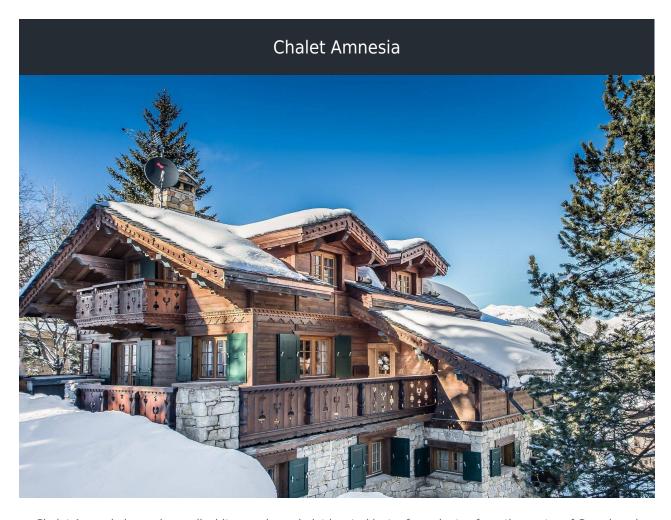

# CHALET AMNESIA

Chalet Amnesia is a unique, all-white, on-slope chalet located just a few minutes from the center of Courchevel Moriond. Very well known in Courchevel, it is one of the mythical chalets of the resort.

### **DESCRIPTION**

This ski in ski out chalet was renovated in 2014 by architect Remi Giffon who surprised us by his strong sharp contrast between the traditional exterior and white interior atmosphere with refined decoration that makes this project a unique chalet of its kind. The outside of the chalet has been preserved in its true mountain style.

With family or friends, you will love this ski in ski out chalet in Courchevel Moriond situated on the slopes. Its architecture, decor and upscale amenities associated with quality of service offered by the reputed Cimalpes will guarantee you unforgettable holidays in the Alps.