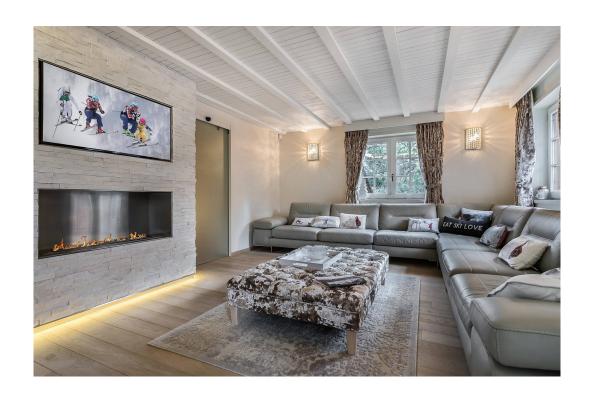

The interior was completely redesigned, the quality of this project lies in the high level of details and finishes. The interior of the chalet Amnesia is a pristine jewel in white timber in a warm and comfortable atmosphere. The furniture is in a chic and contemporary style.

Many elements and decorations come from the interior design, such as the sublime rectangular glass dining table, large beige leather corner sofa or many lacquered furniture items.

Enjoy spacious and numerous upscale amenities offered by the chalet Amnesia. This ski-in / ski-out chalet on the piste hosts ten people in five en suite bedrooms. The level of performance and service of the chalet Amnesia is in fact a haven five stars in Courchevel 1650. Its magnificent master bedroom on the top floor of the chalet, its wellness area with Jacuzzi and terrace facing South West amongst the fir trees will delight its occupants.