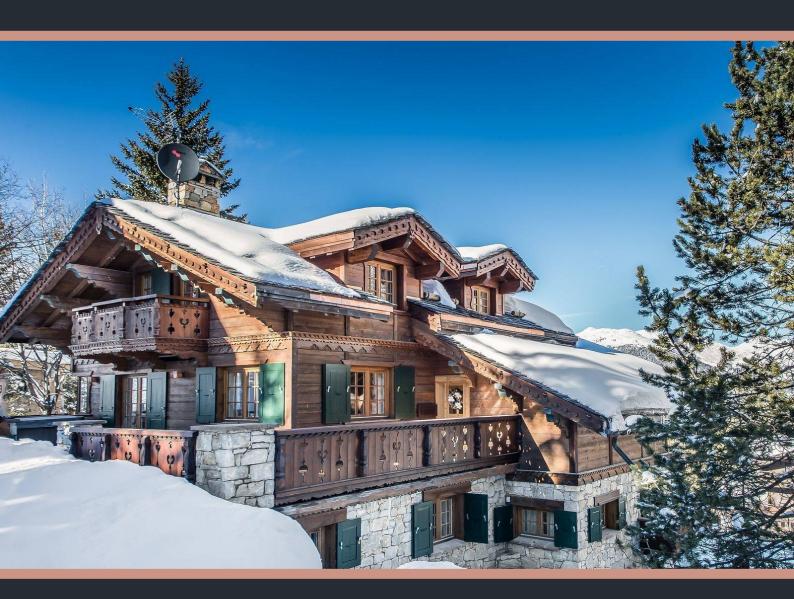

# CHALET AMNESIA

Chalet Amnesia is a unique, all-white, on-slope chalet located just a few minutes from the center of Courchevel Moriond. Very well known in Courchevel, it is one of the mythical chalets of the resort.

### **DESCRIPTION**

This ski in ski out chalet was renovated in 2014 by architect Remi Giffon who surprised us by his strong sharp contrast between the traditional exterior and white interior atmosphere with refined decoration that makes this project a unique chalet of its kind. The outside of the chalet has been preserved in its true mountain style.

With family or friends, you will love this ski in ski out chalet in Courchevel Moriond situated on the slopes. Its architecture, decor and upscale amenities associated with quality of service offered by the reputed Cimalpes will guarantee you unforgettable holidays in the Alps.