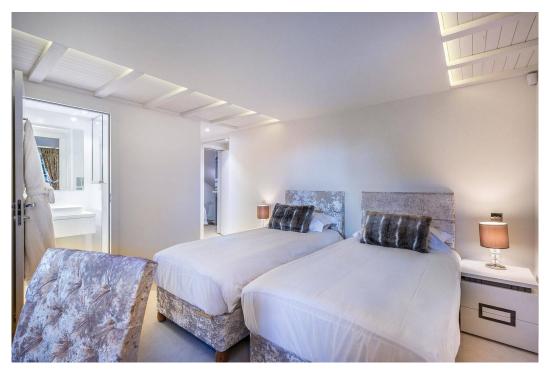

The interior was completely redesigned, the quality of this project lies in the high level of details and finishes. The interior of the chalet Amnesia is a pristine jewel in white timber in a warm and comfortable atmosphere. The furniture is in a chic and contemporary style.

Level -1

Italian Style Shower Indoor Jacuzzi Sauna

Level 0

Twin Bedroom - Twin with En-Suite (Shower)
Double Bedroom - Double with En-Suite (Shower)
Twin Bedroom - Twin with En-Suite (Shower)
Twin Bedroom - Twin with En-Suite (Shower)