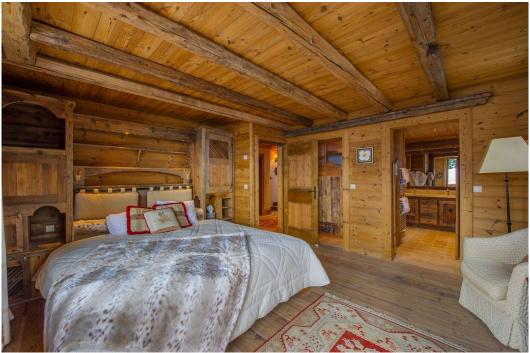

#### **DESCRIPTION**

The family chalet Aspen embodies the spirit of luxury placed under the sign of conviviality. The ambiance of this mountain chalet is authentic and the decoration is in pure Savoyard spirit. Old wood covers the chalet from floor to ceiling and reinforces its rustic soul.

The level of equipment in this mountain chalet Aspen is worthy of the biggest hotels in Courchevel 1850: the relaxation areaincludes a jacuzzi, steam room and sauna . A private elevator serves all four levels of the mountain chalet and it has six en suite bedrooms that can accommodate twelve guests.

#### Layout

Floor -1: Hammam, Indoor Jacuzzi, Cinema Room, Sauna, Laundry Room, Ski Room

Floor 0: 3 x Double Bedroom (Ensuite: Shower), 1 x Double Bedroom (Ensuite: Bath), Lobby

Floor 1: Living Room, 1 x Double Bedroom (Ensuite: Shower), 1 x Master Bedroom (Ensuite: Whirlpool Bath and Shower)