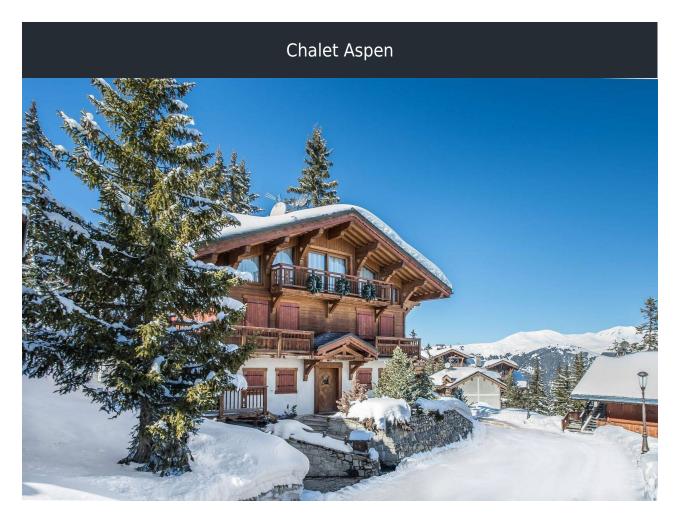

# **CHALET ASPEN**

The family chalet Aspen located in the sought after neigbourhood of Chenus in Courchevel 1850, set amongst fir trees, enjoys a privileged location which offers breathtaking views on the needle of Mey, the glacier of Vanoise and the Grande Casse.

#### **DESCRIPTION**

The family chalet Aspen embodies the spirit of luxury placed under the sign of conviviality. The ambiance of this mountain chalet is authentic and the decoration is in pure Savoyard spirit. Old wood covers the chalet from floor to ceiling and reinforces its rustic soul.

The chalet Aspen seduces the most demanding families looking to rent a family chalet with equipment and high-end services. This authentic mountain chalet promises beautiful moments of sharing and conviviality, its occupants will leave with a head full of memories.