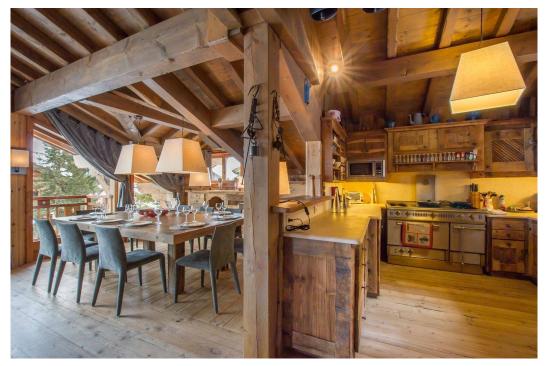

The huge living area revolves around the central fireplace that divides the space between the lounge and the dining area, which is very conducive to long family meals around the large table carved from a single wood panel. The semi-professional kitchen of the family chalet Aspen will be the site of expression by the head chef throughout your stay. Continental breakfast, local or international cuisine, the chef is there to cook whatever you desire. Cimalpes strives to offer the best quality services in the Alps that will contribute to the success of your family holiday.

Floor 2: Living Room, Kitchen, Dining Area, Office