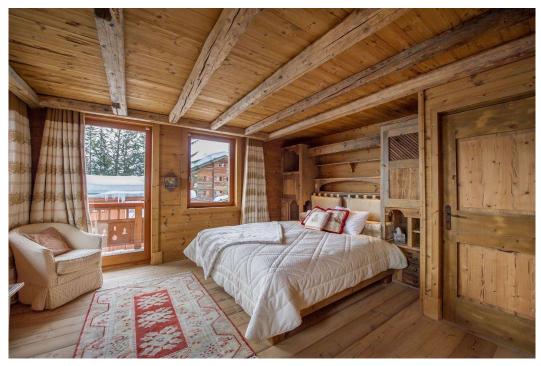

#### **DESCRIPTION**

The family chalet Aspen embodies the spirit of luxury placed under the sign of conviviality. The ambiance of this mountain chalet is authentic and the decoration is in pure Savoyard spirit. Old wood covers the chalet from floor to ceiling and reinforces its rustic soul.

The level of equipment in this mountain chalet Aspen is worthy of the biggest hotels in Courchevel 1850: the relaxation areaincludes a jacuzzi, steam room and sauna . A private elevator serves all four levels of the mountain chalet and it has six en suite bedrooms that can accommodate twelve guests.

#### Layout

Floor -1: Hammam, Indoor Jacuzzi, Cinema Room, Sauna, Laundry Room, Ski Room

Floor 0: 3 x Double Bedroom (Ensuite: Shower), 1 x Double Bedroom (Ensuite: Bath), Lobby

Floor 1: Living Room, 1 x Double Bedroom (Ensuite: Shower), 1 x Master Bedroom (Ensuite: Whirlpool Bath and Shower)