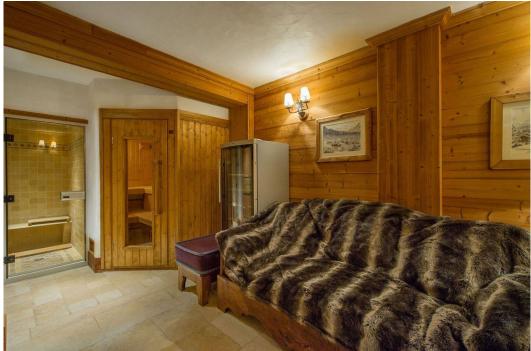

The level of equipment in this mountain chalet Aspen is worthy of the biggest hotels in Courchevel 1850: the relaxation areaincludes a jacuzzi, steam room and sauna . A private elevator serves all four levels of the mountain chalet and it has six en suite bedrooms that can accommodate twelve guests.

#### Layout

Floor -1: Hammam, Indoor Jacuzzi, Cinema Room, Sauna, Laundry Room, Ski Room

Floor 0: 3 x Double Bedroom (Ensuite: Shower), 1 x Double Bedroom (Ensuite: Bath), Lobby

Floor 1: Living Room, 1 x Double Bedroom (Ensuite: Shower), 1 x Master Bedroom (Ensuite: Whirlpool Bath and Shower)

### **Amenities**

Hammam Indoor Jacuzzi Sauna Cinema Room WiFi Apple TV Elevator