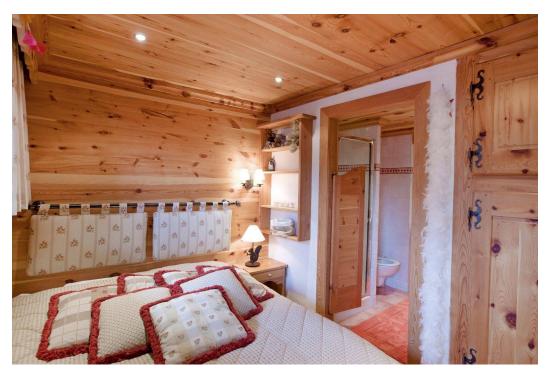

#### **DESCRIPTION**

The family chalet Aspen embodies the spirit of luxury placed under the sign of conviviality. The ambiance of this mountain chalet is authentic and the decoration is in pure Savoyard spirit. Old wood covers the chalet from floor to ceiling and reinforces its rustic soul.

The level of equipment in this mountain chalet Aspen is worthy of the biggest hotels in Courchevel 1850: the relaxation areaincludes a jacuzzi, steam room and sauna . A private elevator serves all four levels of the mountain chalet and it has six en suite bedrooms that can accommodate twelve guests.

#### Layout

Floor -1: Hammam, Indoor Jacuzzi, Cinema Room, Sauna, Laundry Room, Ski Room

Floor 0: 3 x Double Bedroom (Ensuite: Shower), 1 x Double Bedroom (Ensuite: Bath), Lobby

Floor 1: Living Room, 1 x Double Bedroom (Ensuite: Shower), 1 x Master Bedroom (Ensuite: Whirlpool Bath and Shower)