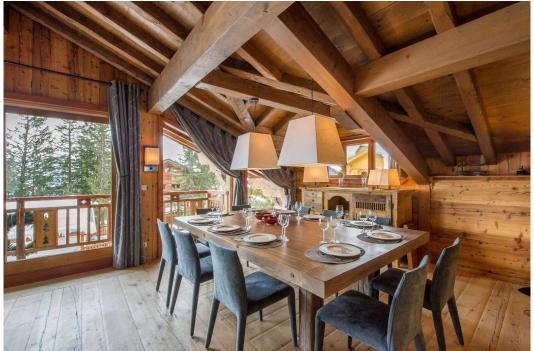

The huge living area revolves around the central fireplace that divides the space between the lounge and the dining area, which is very conducive to long family meals around the large table carved from a single wood panel. The semi-professional kitchen of the family chalet Aspen will be the site of expression by the head chef throughout your stay. Continental breakfast, local or international cuisine, the chef is there to cook whatever you desire. Cimalpes strives to offer the best quality services in the Alps that will contribute to the success of your family holiday.

Floor 2: Living Room, Kitchen, Dining Area, Office