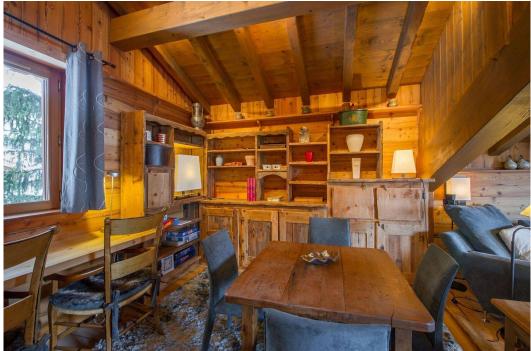

#### **DESCRIPTION**

The family chalet Aspen embodies the spirit of luxury placed under the sign of conviviality. The ambiance of this mountain chalet is authentic and the decoration is in pure Savoyard spirit. Old wood covers the chalet from floor to ceiling and reinforces its rustic soul.

The huge living area revolves around the central fireplace that divides the space between the lounge and the dining area, which is very conducive to long family meals around the large table carved from a single wood panel. The semi-professional kitchen of the family chalet Aspen will be the site of expression by the head chef throughout your stay. Continental breakfast, local or international cuisine, the chef is there to cook whatever you desire. Cimalpes strives to offer the best quality services in the Alps that will contribute to the success of your family holiday.

Floor 2: Living Room, Kitchen, Dining Area, Office