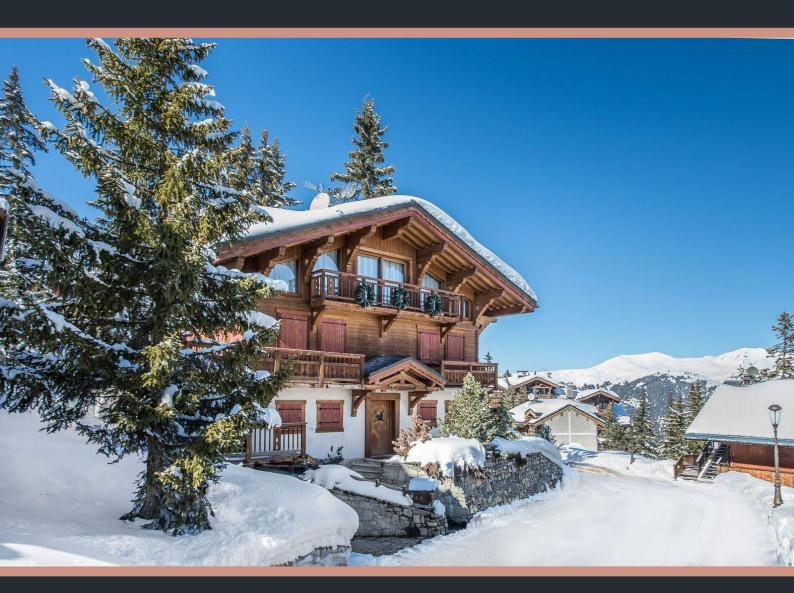

# **CHALET ASPEN**

The family chalet Aspen located in the sought after neigbourhood of Chenus in Courchevel 1850, set amongst fir trees, enjoys a privileged location which offers breathtaking views on the needle of Mey, the glacier of Vanoise and the Grande Casse.

#### **DESCRIPTION**

The family chalet Aspen embodies the spirit of luxury placed under the sign of conviviality. The ambiance of this mountain chalet is authentic and the decoration is in pure Savoyard spirit. Old wood covers the chalet from floor to ceiling and reinforces its rustic soul.

The chalet Aspen seduces the most demanding families looking to rent a family chalet with equipment and high-end services. This authentic mountain chalet promises beautiful moments of sharing and conviviality, its occupants will leave with a head full of memories.