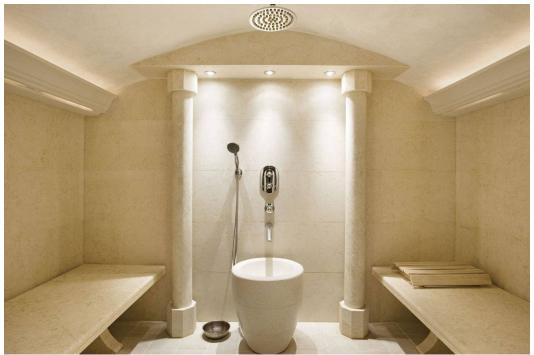

The level of equipment in this mountain chalet Aspen is worthy of the biggest hotels in Courchevel 1850: the relaxation areaincludes a jacuzzi, steam room and sauna . A private elevator serves all four levels of the mountain chalet and it has six en suite bedrooms that can accommodate twelve guests.

#### Layout

Floor -1: Hammam, Indoor Jacuzzi, Cinema Room, Sauna, Laundry Room, Ski Room

Floor 0: 3 x Double Bedroom (Ensuite: Shower), 1 x Double Bedroom (Ensuite: Bath), Lobby

Floor 1: Living Room, 1 x Double Bedroom (Ensuite: Shower), 1 x Master Bedroom (Ensuite: Whirlpool Bath and Shower)

### **Amenities**

Hammam Indoor Jacuzzi Sauna Cinema Room WiFi Apple TV Elevator