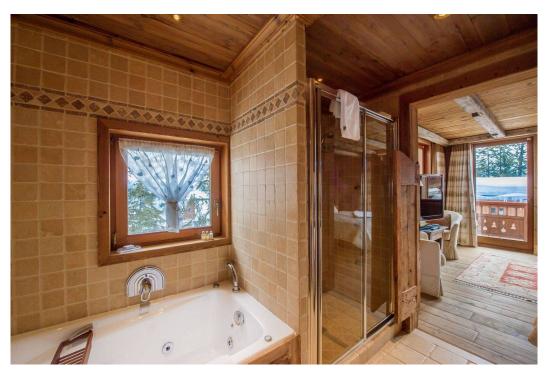

The level of equipment in this mountain chalet Aspen is worthy of the biggest hotels in Courchevel 1850: the relaxation areaincludes a jacuzzi, steam room and sauna . A private elevator serves all four levels of the mountain chalet and it has six en suite bedrooms that can accommodate twelve guests.

#### Layout

Floor -1: Hammam, Indoor Jacuzzi, Cinema Room, Sauna, Laundry Room, Ski Room

Floor 0: 3 x Double Bedroom (Ensuite: Shower), 1 x Double Bedroom (Ensuite: Bath), Lobby

Floor 1: Living Room, 1 x Double Bedroom (Ensuite: Shower), 1 x Master Bedroom (Ensuite: Whirlpool Bath and Shower)

### **Amenities**

Hammam Indoor Jacuzzi Sauna Cinema Room WiFi Apple TV Elevator