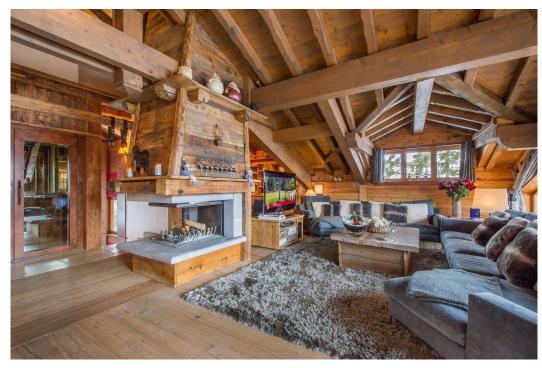

The huge living area revolves around the central fireplace that divides the space between the lounge and the dining area, which is very conducive to long family meals around the large table carved from a single wood panel. The semi-professional kitchen of the family chalet Aspen will be the site of expression by the head chef throughout your stay. Continental breakfast, local or international cuisine, the chef is there to cook whatever you desire. Cimalpes strives to offer the best quality services in the Alps that will contribute to the success of your family holiday.

The level of equipment in this mountain chalet Aspen is worthy of the biggest hotels in Courchevel 1850: the relaxation areaincludes a jacuzzi, steam room and sauna . A private elevator serves all four levels of the mountain chalet and it has six en suite bedrooms that can accommodate twelve guests.

#### Layout

Floor -1: Hammam, Indoor Jacuzzi, Cinema Room, Sauna, Laundry Room, Ski Room

Floor 0: 3 x Double Bedroom (Ensuite: Shower), 1 x Double Bedroom (Ensuite: Bath), Lobby

Floor 1: Living Room, 1 x Double Bedroom (Ensuite: Shower), 1 x Master Bedroom (Ensuite: Whirlpool Bath and Shower)