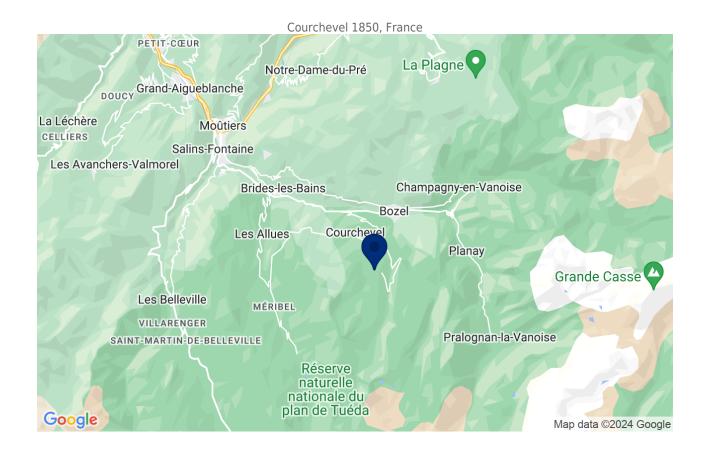

#### Location

In the calm and intimist Chenus area, you can access from the chalet to the slope Slalom (at 80m) to join the ski lifts of Courchevel and enjoy the ski area of the 3 Valleys.

Distance from the center: 650 m

Closest ski slope : Stade de Slalom

Distance from the slopes: 80 m

Distance to ski school: 750 m

Closest ski lift : Front de Neige / Snow Front

Distance from ski lift: 750 m