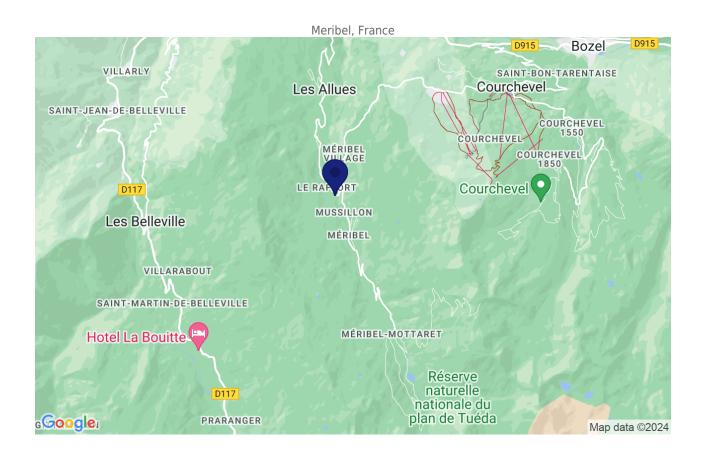

#### LOCATION

At few meters direct access to the Golf chairlift to reach the 3 Valleys area and ESF ski school. Group ski lessons at the top of the chairlift during the school holidays in zone A in February. For the other lessons, ski down to the Rond Point des Pistes. Shops nearby: bakery, mini market, restaurants and sports shop. Free shuttles to the center of Méribel from 7.40 am to 11.30 pm.

Distance from the center: 50 m Closest ski slope: La piste du Lapin Distance from the slopes: 20 m Distance to ski school: 3000 m Closest ski lift: Télésiège du Golf Distance from ski lift: 20 m