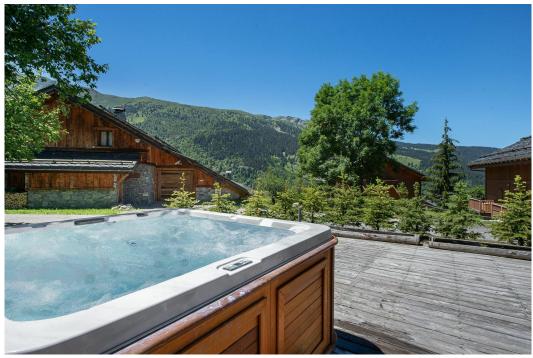

#### **DESCRIPTION**

Chalet Baita is an exceptional location with a beautiful south-facing terrace equipped with a jacuzzi where you can relax after a good day's skiing. But it is also a clever mix of design and materials, giving it such a warm and welcoming atmosphere.

Modern chalet, benefiting from a beautiful sunny terrace with jacuzzi and an exceptional view. The spaces have been designed to offer a bright, spacious living room, widely open to the outside to make the most of the view.

#### **Amenities**

Jacuzzi WiFi Apple TV Boots Heater Ski Locker