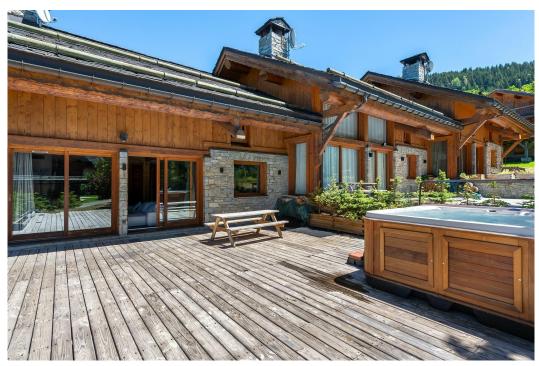

#### **DESCRIPTION**

Chalet Baita is an exceptional location with a beautiful south-facing terrace equipped with a jacuzzi where you can relax after a good day's skiing. But it is also a clever mix of design and materials, giving it such a warm and welcoming atmosphere.

Modern chalet, benefiting from a beautiful sunny terrace with jacuzzi and an exceptional view. The spaces have been designed to offer a bright, spacious living room, widely open to the outside to make the most of the view.

LEVEL -1

Bedroom 1 - 1 x Double Bed and 2 x Twin Beds Bedroom 2 - Double Bed with Ensuite (Shower) Bathroom with Bath and Shower Laundry Room Garage Mezzanine

**GROUND FLOOR** 

Terrace with Outdoor Jacuzzi
TV Lounge
Kitchen
Dining Room