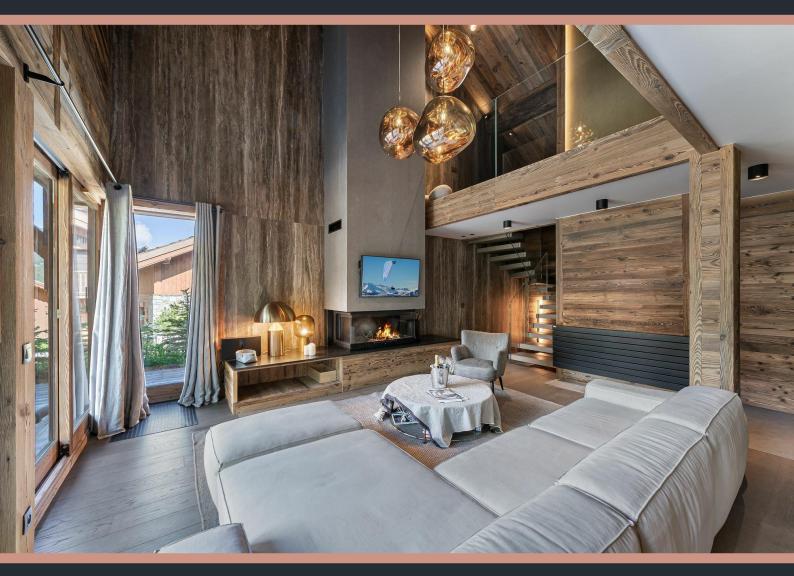

## **CHALET BAITA**

Come and discover the Baita chalet, a sublime construction ideally located in Meribel Village. Offering the possibility of a return on skis, this luxury chalet is only a few meters from the ski lifts.

#### **DESCRIPTION**

Chalet Baita is an exceptional location with a beautiful south-facing terrace equipped with a jacuzzi where you can relax after a good day's skiing. But it is also a clever mix of design and materials, giving it such a warm and welcoming atmosphere.

Modern chalet, benefiting from a beautiful sunny terrace with jacuzzi and an exceptional view. The spaces have been designed to offer a bright, spacious living room, widely open to the outside to make the most of the view.