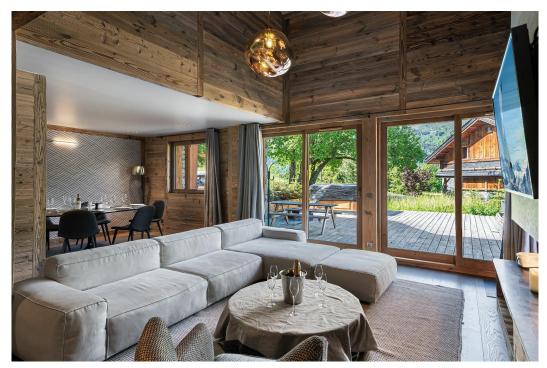

#### **DESCRIPTION**

Chalet Baita is an exceptional location with a beautiful south-facing terrace equipped with a jacuzzi where you can relax after a good day's skiing. But it is also a clever mix of design and materials, giving it such a warm and welcoming atmosphere.

Modern chalet, benefiting from a beautiful sunny terrace with jacuzzi and an exceptional view. The spaces have been designed to offer a bright, spacious living room, widely open to the outside to make the most of the view.

LEVEL -1

Bedroom 1 - 1 x Double Bed and 2 x Twin Beds Bedroom 2 - Double Bed with Ensuite (Shower) Bathroom with Bath and Shower Laundry Room Garage Mezzanine

**GROUND FLOOR** 

Terrace with Outdoor Jacuzzi
TV Lounge
Kitchen
Dining Room