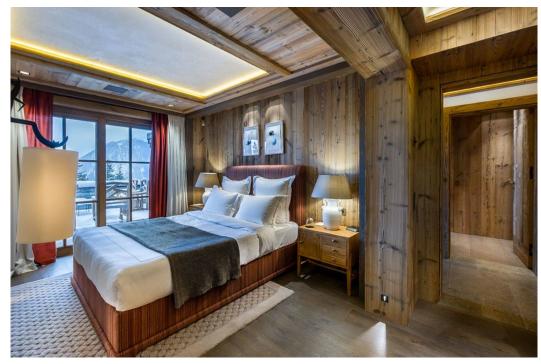

The level of performance and service of the chalet Bastidons is a true five star refuge for up to 12 people. The master bedroom of the chalet represents what is best in Courchevel: a blending of linen and wood covers the walls, furniture is made to measure - the room houses a lounge, a bathroom with shower and bath as well as a stylish dressing in which the purists will appreciate all of the black velvet hangers.