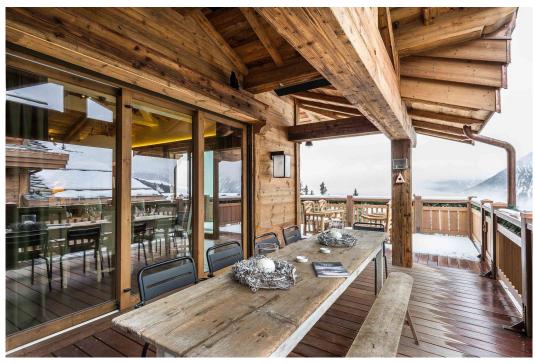

#### **DESCRIPTION**

The ultimate luxury chalet Bastidons overlooks the valley, with stunning panoramic views of the surrounding peaks of the Bellecôte glacier. The contemporary design, sleek and cozy brings a unique ambiance that reminds you that you are in Courchevel.

The fireplace made of grey stone and light wood warms the room during the long winter evenings while the large convertibles sofas and armchairs of wood and beige fabric are the gathering place for the occupants of the chalet after a day of skiing.

The numerous furniture, lamps and other decorative elements were custom made ??for the ultimate luxury chalet Bastidons, like the large oval wooden table in the dining room, the Savoyard bench in the lounge decorated in cowhide but especially the huge wrought iron metal branch that grows from the bottom of the chalet to the full height and welcomes a porcelain birds aviary.