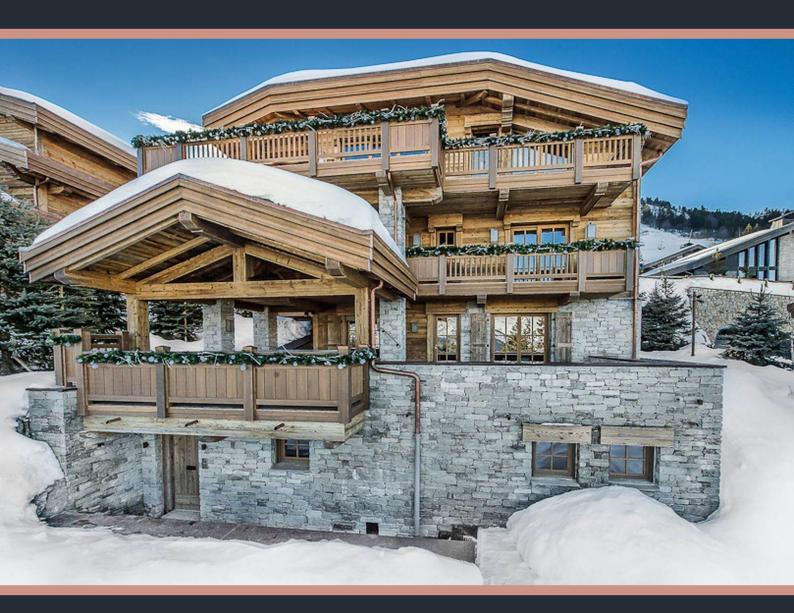

# **CHALET LES BASTIDONS**

The Chalet Bastidons is located on the edge of the Plantret slope in the very sought after area Chenus, making part of the Hameau de la Volière, a group of three ultimate luxury chalets not far from the centre of Courchevel 1850. The Chalet 'Bastidons', famous in Courchevel, not only for its natural beauty but its renown: one of the biggest chalets built in past years.

#### **DESCRIPTION**

The ultimate luxury chalet Bastidons overlooks the valley, with stunning panoramic views of the surrounding peaks of the Bellecôte glacier. The contemporary design, sleek and cozy brings a unique ambiance that reminds you that you are in Courchevel.