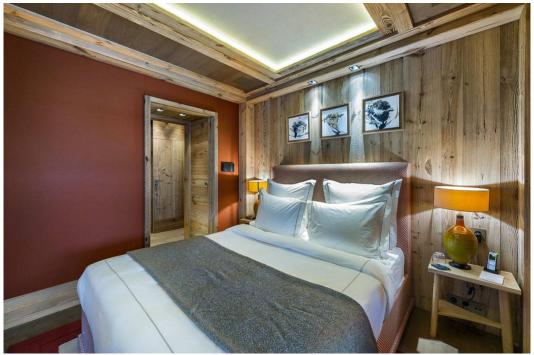

The level of performance and service of the chalet Bastidons is a true five star refuge for up to 12 people. The master bedroom of the chalet represents what is best in Courchevel: a blending of linen and wood covers the walls, furniture is made to measure - the room houses a lounge, a bathroom with shower and bath as well as a stylish dressing in which the purists will appreciate all of the black velvet hangers.