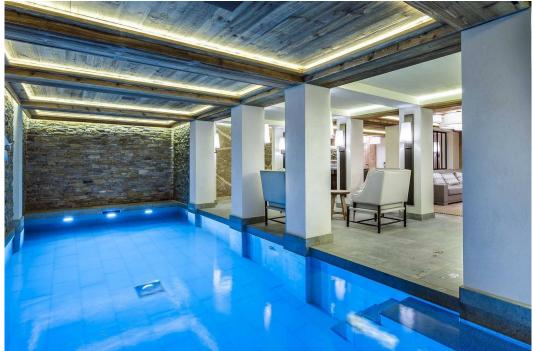

This ultimate luxury chalet is also equipped with a private ski room and a wellness area with pool, spa and gym.

#### **Amenities**

Indoor Jacuzzi
Hammam
Indoor Swimming Pool
Gym
Massage Room
Sauna
Outdoor Jacuzzi
Cinema Room
Snooker Table
Games Room
Apple TV