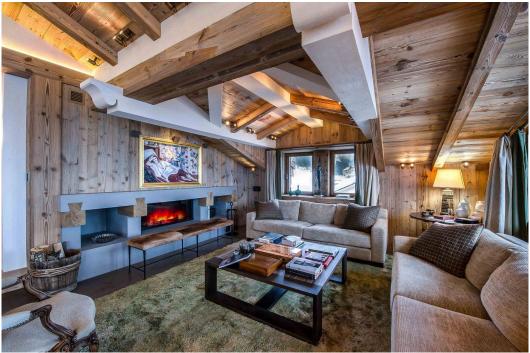

The living room is very cozy and was designed by architect Christophe Tollemer, as all three chalets of Vollière have, which were built in a spirit which is unique to each of these ultimate luxury chalets.

The fireplace made of grey stone and light wood warms the room during the long winter evenings while the large convertibles sofas and armchairs of wood and beige fabric are the gathering place for the occupants of the chalet after a day of skiing.

The numerous furniture, lamps and other decorative elements were custom made ??for the ultimate luxury chalet Bastidons, like the large oval wooden table in the dining room, the Savoyard bench in the lounge decorated in cowhide but especially the huge wrought iron metal branch that grows from the bottom of the chalet to the full height and welcomes a porcelain birds aviary.