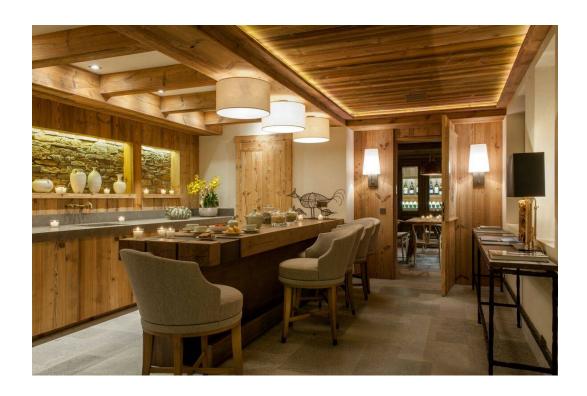

The living room is very cozy and was designed by architect Christophe Tollemer, as all three chalets of Vollière have, which were built in a spirit which is unique to each of these ultimate luxury chalets.

The numerous furniture, lamps and other decorative elements were custom made ??for the ultimate luxury chalet Bastidons, like the large oval wooden table in the dining room, the Savoyard bench in the lounge decorated in cowhide but especially the huge wrought iron metal branch that grows from the bottom of the chalet to the full height and welcomes a porcelain birds aviary.