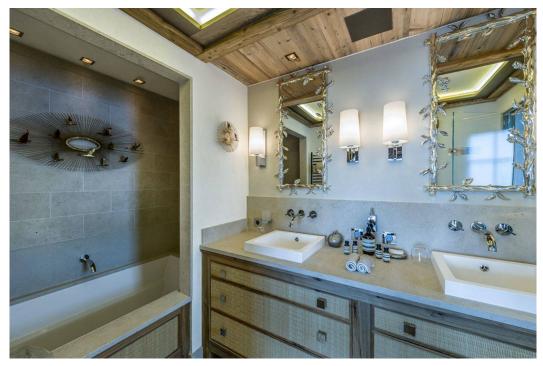

The level of performance and service of the chalet Bastidons is a true five star refuge for up to 12 people. The master bedroom of the chalet represents what is best in Courchevel: a blending of linen and wood covers the walls, furniture is made to measure - the room houses a lounge, a bathroom with shower and bath as well as a stylish dressing in which the purists will appreciate all of the black velvet hangers.