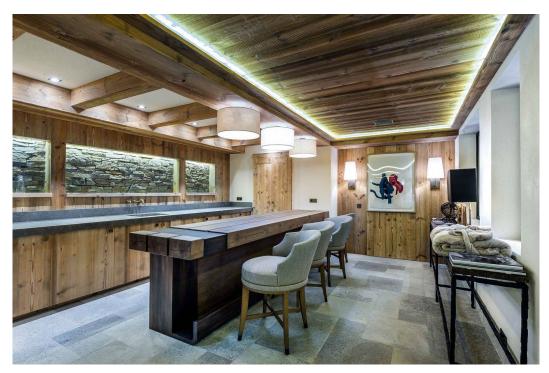

The numerous furniture, lamps and other decorative elements were custom made ??for the ultimate luxury chalet Bastidons, like the large oval wooden table in the dining room, the Savoyard bench in the lounge decorated in cowhide but especially the huge wrought iron metal branch that grows from the bottom of the chalet to the full height and welcomes a porcelain birds aviary.

This ultimate luxury chalet is also equipped with a private ski room and a wellness area with pool, spa and gym.