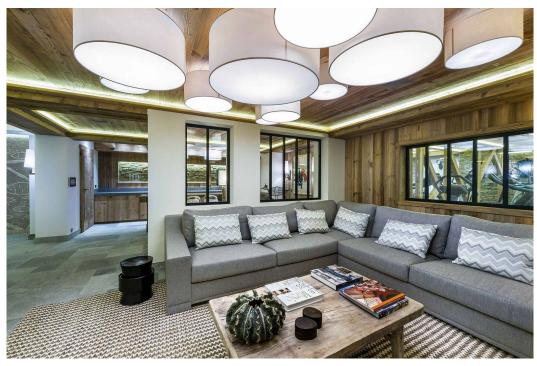

The living room is very cozy and was designed by architect Christophe Tollemer, as all three chalets of Vollière have, which were built in a spirit which is unique to each of these ultimate luxury chalets.

The fireplace made of grey stone and light wood warms the room during the long winter evenings while the large convertibles sofas and armchairs of wood and beige fabric are the gathering place for the occupants of the chalet after a day of skiing.

The numerous furniture, lamps and other decorative elements were custom made ??for the ultimate luxury chalet Bastidons, like the large oval wooden table in the dining room, the Savoyard bench in the lounge decorated in cowhide but especially the huge wrought iron metal branch that grows from the bottom of the chalet to the full height and welcomes a porcelain birds aviary.