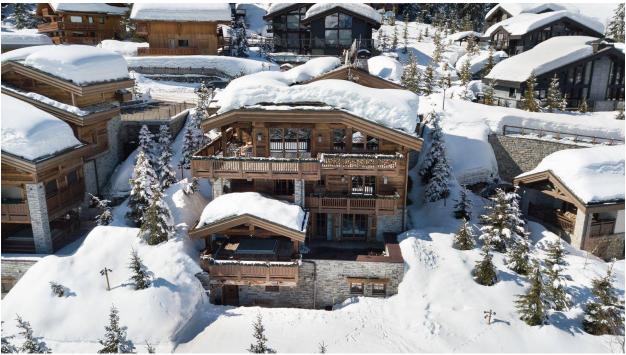

# **CHALET LES BASTIDONS**

The Chalet Bastidons is located on the edge of the Plantret slope in the very sought after area Chenus, making part of the Hameau de la Volière, a group of three ultimate luxury chalets not far from the centre of Courchevel 1850. The Chalet 'Bastidons', famous in Courchevel, not only for its natural beauty but its renown: one of the biggest chalets built in past years.

#### **DESCRIPTION**

The ultimate luxury chalet Bastidons overlooks the valley, with stunning panoramic views of the surrounding peaks of the Bellecôte glacier. The contemporary design, sleek and cozy brings a unique ambiance that reminds you that you are in Courchevel.