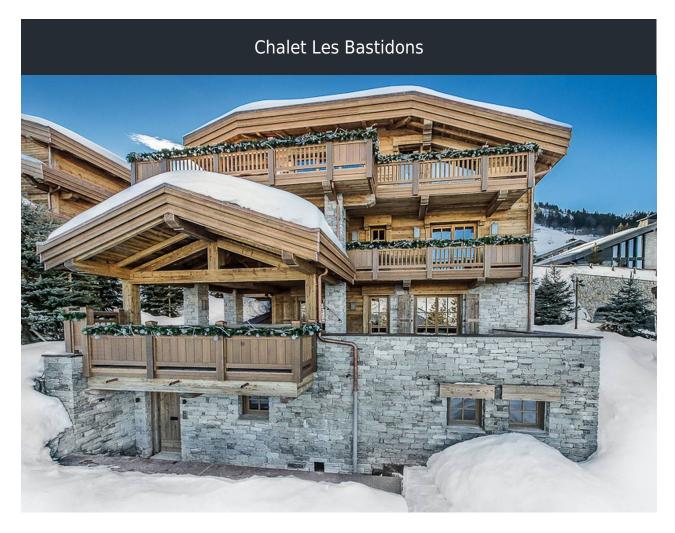

# **CHALET LES BASTIDONS**

The Chalet Bastidons is located on the edge of the Plantret slope in the very sought after area Chenus, making part of the Hameau de la Volière, a group of three ultimate luxury chalets not far from the centre of Courchevel 1850. The Chalet 'Bastidons', famous in Courchevel, not only for its natural beauty but its renown: one of the biggest chalets built in past years.

#### **DESCRIPTION**

The ultimate luxury chalet Bastidons overlooks the valley, with stunning panoramic views of the surrounding peaks of the Bellecôte glacier. The contemporary design, sleek and cozy brings a unique ambiance that reminds you that you are in Courchevel.