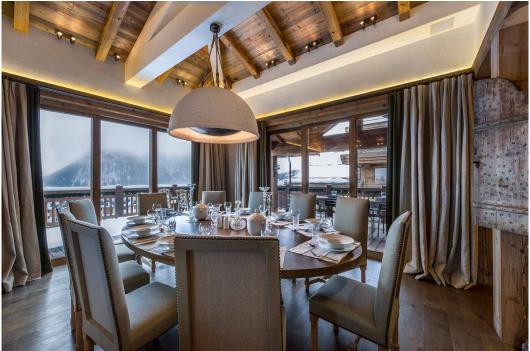

The numerous furniture, lamps and other decorative elements were custom made ??for the ultimate luxury chalet Bastidons, like the large oval wooden table in the dining room, the Savoyard bench in the lounge decorated in cowhide but especially the huge wrought iron metal branch that grows from the bottom of the chalet to the full height and welcomes a porcelain birds aviary.