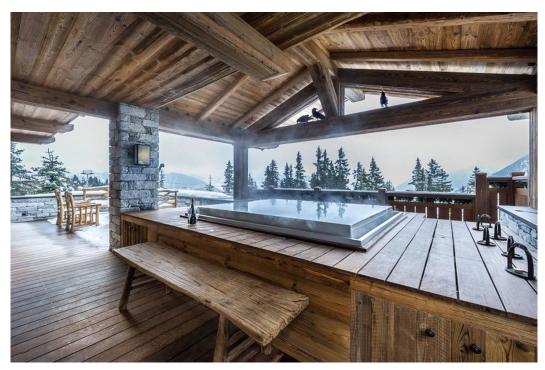

#### **Amenities**

Indoor Jacuzzi
Hammam
Indoor Swimming Pool
Gym
Massage Room
Sauna
Outdoor Jacuzzi
Cinema Room
Snooker Table
Games Room
Apple TV