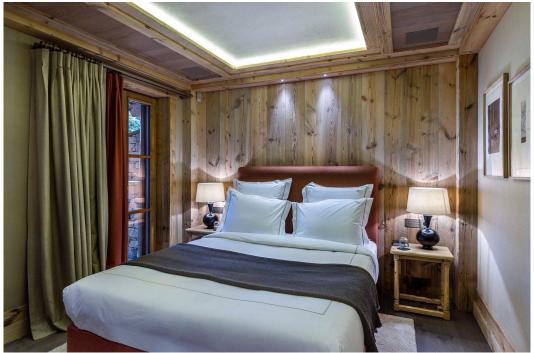

The level of performance and service of the chalet Bastidons is a true five star refuge for up to 12 people. The master bedroom of the chalet represents what is best in Courchevel: a blending of linen and wood covers the walls, furniture is made to measure - the room houses a lounge, a bathroom with shower and bath as well as a stylish dressing in which the purists will appreciate all of the black velvet hangers.