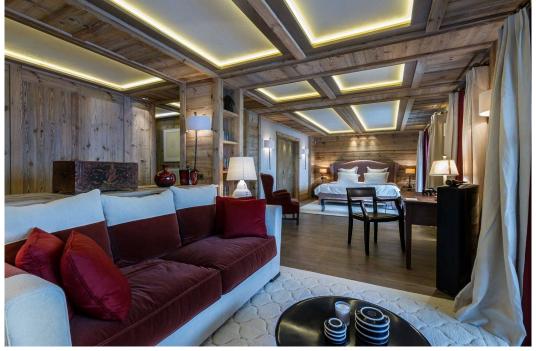

The living room is very cozy and was designed by architect Christophe Tollemer, as all three chalets of Vollière have, which were built in a spirit which is unique to each of these ultimate luxury chalets.

The fireplace made of grey stone and light wood warms the room during the long winter evenings while the large convertibles sofas and armchairs of wood and beige fabric are the gathering place for the occupants of the chalet after a day of skiing.

The numerous furniture, lamps and other decorative elements were custom made ??for the ultimate luxury chalet Bastidons, like the large oval wooden table in the dining room, the Savoyard bench in the lounge decorated in cowhide but especially the huge wrought iron metal branch that grows from the bottom of the chalet to the full height and welcomes a porcelain birds aviary.