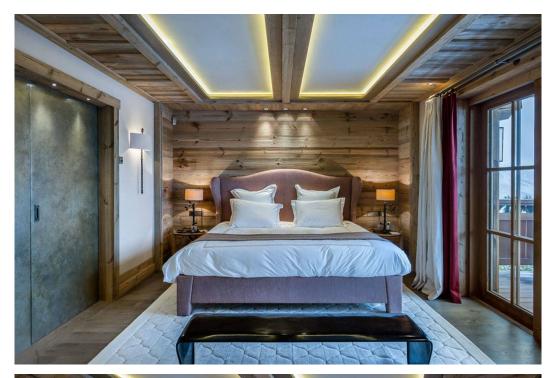

The level of performance and service of the chalet Bastidons is a true five star refuge for up to 12 people. The master bedroom of the chalet represents what is best in Courchevel: a blending of linen and wood covers the walls, furniture is made to measure - the room houses a lounge, a bathroom with shower and bath as well as a stylish dressing in which the purists will appreciate all of the black velvet hangers.