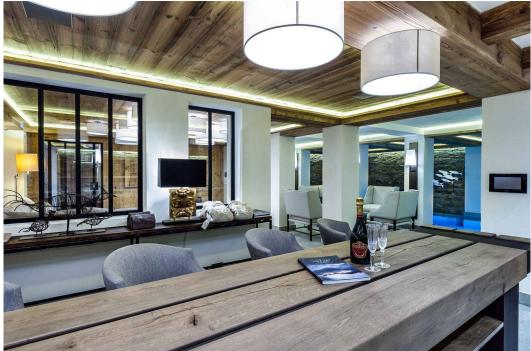

The living room is very cozy and was designed by architect Christophe Tollemer, as all three chalets of Vollière have, which were built in a spirit which is unique to each of these ultimate luxury chalets.

The fireplace made of grey stone and light wood warms the room during the long winter evenings while the large convertibles sofas and armchairs of wood and beige fabric are the gathering place for the occupants of the chalet after a day of skiing.

The numerous furniture, lamps and other decorative elements were custom made ??for the ultimate luxury chalet Bastidons, like the large oval wooden table in the dining room, the Savoyard bench in the lounge decorated in cowhide but especially the huge wrought iron metal branch that grows from the bottom of the chalet to the full height and welcomes a porcelain birds aviary.