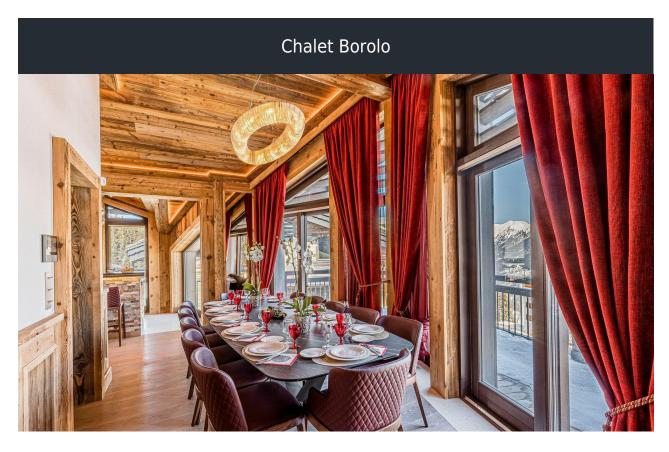

# **CHALET BOROLO**

Chalet Barolo was built in 2020. With a surface area of 300 sqm, it is composed of 4 floors with lifts and can accommodate 12 people.

6 Bedrooms Sleeps 12 Located in Courchevel 1850, France

#### **DESCRIPTION**

It is close to the La Croisette ski lifts, giving you access to the entire 3 Valleys area.

It has six double bedrooms with en-suite shower rooms, and also a lounge area with fireplace and stunning mountain views.