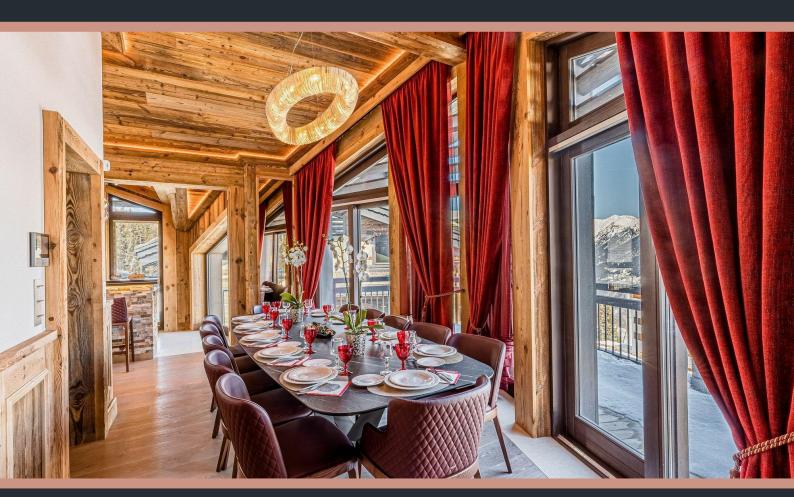

# **CHALET BOROLO**

Chalet Barolo was built in 2020. With a surface area of 300 sqm, it is composed of 4 floors with lifts and can accommodate 12 people.

6 Bedrooms Sleeps 12 Located in Courchevel 1850, France

#### **DESCRIPTION**

It is close to the La Croisette ski lifts, giving you access to the entire 3 Valleys area.

It has six double bedrooms with en-suite shower rooms, and also a lounge area with fireplace and stunning mountain views.