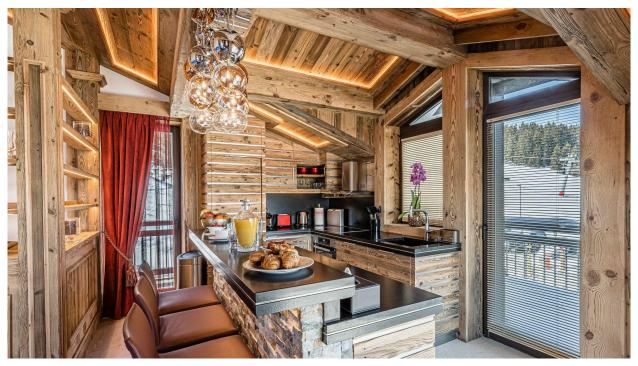

#### **DESCRIPTION**

It is close to the La Croisette ski lifts, giving you access to the entire 3 Valleys area.

It has six double bedrooms with en-suite shower rooms, and also a lounge area with fireplace and stunning mountain views.

This exceptional chalet has also a wellness area with jacuzzi, hammam and massage room. Ideal to enjoy pleasant moments of relaxation after a great day on the slopes.

A ski room, a private car park with a covered parking space and an outdoor parking space are also at your disposal.