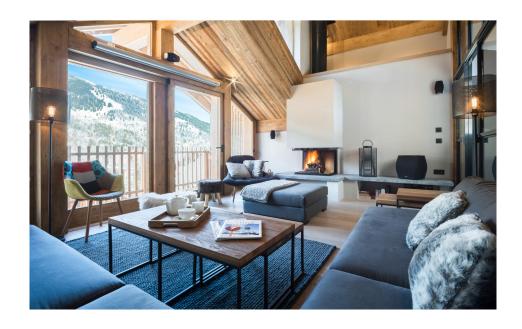

The entrance to the chalet will reveal a bright and warm living room thanks to its large windows and fireplace. Nothing better than relaxing by the fire watching a beautiful Christmas movie with a magnificent view of the mountains.