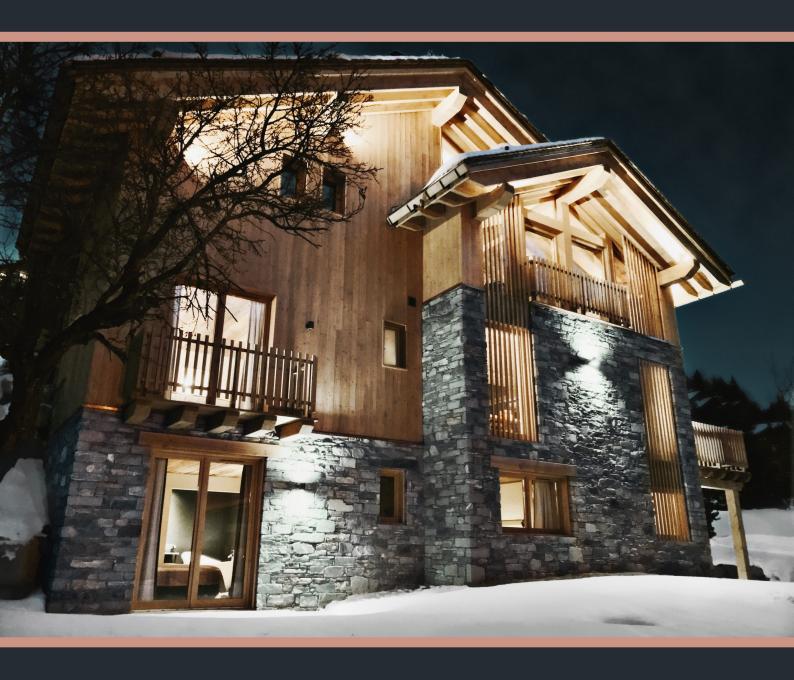

# **CHALET CARO**

The Caro chalet, located in the residential area at the entrance of Méribel, enjoys a location where the Savoyard spirit and luxury blend. This magnificent chalet is perfectly integrated into its environment thanks to its exterior architecture with its stone foundations and the wood that decorates the top of the chalet.

#### **DESCRIPTION**

Upon arrival, you will be charmed by its traditional-style exterior. The charm of the Caro chalet continues inside with large spaces, its elegant, sophisticated decoration and its upscale amenities.