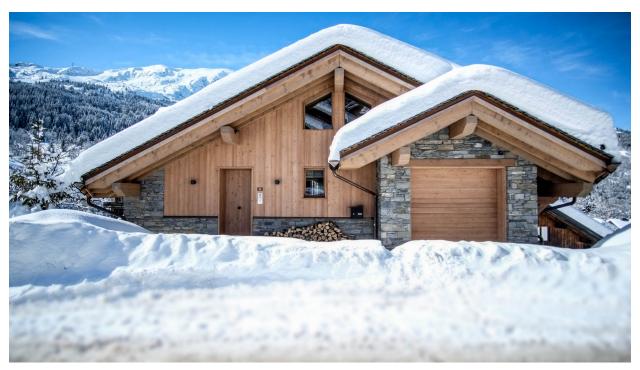

# **CHALET CARO**

The Caro chalet, located in the residential area at the entrance of Méribel, enjoys a location where the Savoyard spirit and luxury blend. This magnificent chalet is perfectly integrated into its environment thanks to its exterior architecture with its stone foundations and the wood that decorates the top of the chalet.

#### **DESCRIPTION**

Upon arrival, you will be charmed by its traditional-style exterior. The charm of the Caro chalet continues inside with large spaces, its elegant, sophisticated decoration and its upscale amenities.