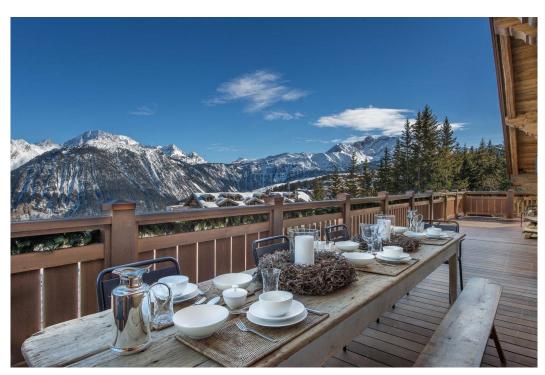

Floor -1: 1 x Double Bedroom (Ensuite: Bath), 1 x Master Bedroom (Ensuite: Shower and Bath)

Floor 0: Kitchen, Dining Room, Terrace, Living Area, Terrace, Lobby