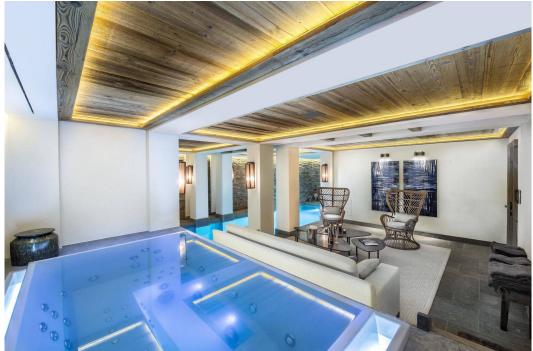

The level of equipments and services of the chalet is worthy of the most prestigious hotels. This ultimate luxury chalet is equipped with a private ski room from which you have direct access to the ski slopes and a sublime wellness area with pool, spa and gym.

#### Layout

- Floor -4: Hammam, Indoor Jacuzzi, Indoor Swimming Pool, Gym, Massage Room, Sauna, Bathroom (Shower)
- Floor -3: Cinema Room, 1 x Double Bedroom (Ensuite: Shower), Laundry Room, Wine Cellar, Garage, Ski Room
- Floor -2: Play Room with Computers, Outdoor Jacuzzi, Kitchen, 2 x Double Bedroom (Ensuite: Shower), 1 x Double Bedroom (Ensuite: Bath)

#### **Amenities**

Indoor Swimming Pool
Outdoor Jacuzzi
Indoor Jacuzzi
Cinema Room
Games Room
Hammam
Gym
Massage Room
Sauna
WiFi
Apple TV
Computer
Elevator