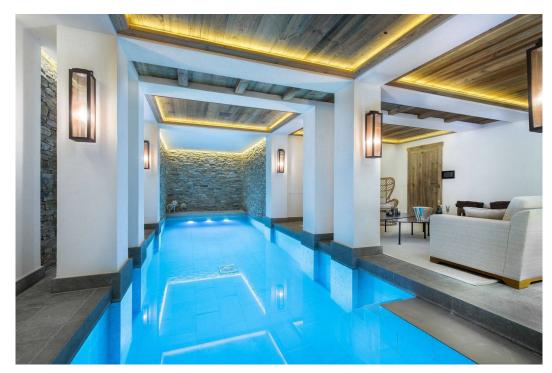

The level of equipments and services of the chalet is worthy of the most prestigious hotels. This ultimate luxury chalet is equipped with a private ski room from which you have direct access to the ski slopes and a sublime wellness area with pool, spa and gym.

#### Layout

- Floor -4: Hammam, Indoor Jacuzzi, Indoor Swimming Pool, Gym, Massage Room, Sauna, Bathroom (Shower)
- Floor -3: Cinema Room, 1 x Double Bedroom (Ensuite: Shower), Laundry Room, Wine Cellar, Garage, Ski Room
- Floor -2: Play Room with Computers, Outdoor Jacuzzi, Kitchen, 2 x Double Bedroom (Ensuite: Shower), 1 x Double Bedroom (Ensuite: Bath)

#### **Amenities**

Indoor Swimming Pool
Outdoor Jacuzzi
Indoor Jacuzzi
Cinema Room
Games Room
Hammam
Gym
Massage Room
Sauna
WiFi
Apple TV
Computer
Elevator