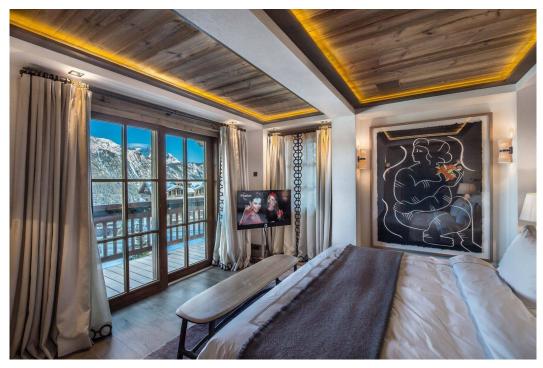

#### DESCRIPTION

This ultimate luxury chalet offers a decor that is both contemporary and warm with a subtle blend of sleek lines, luxurious amenities and noble materials such as metal, marble, fur, stone and old wood are present throughout this exclusive chalet.

Floor -1: 1 x Double Bedroom (Ensuite: Bath), 1 x Master Bedroom (Ensuite: Shower and Bath)

Floor 0: Kitchen, Dining Room, Terrace, Living Area, Terrace, Lobby