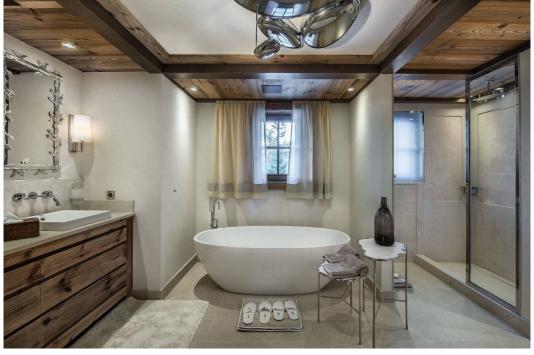

#### DESCRIPTION

This ultimate luxury chalet offers a decor that is both contemporary and warm with a subtle blend of sleek lines, luxurious amenities and noble materials such as metal, marble, fur, stone and old wood are present throughout this exclusive chalet.

#### Layout

- Floor -4: Hammam, Indoor Jacuzzi, Indoor Swimming Pool, Gym, Massage Room, Sauna, Bathroom (Shower)
- Floor -3: Cinema Room, 1 x Double Bedroom (Ensuite: Shower), Laundry Room, Wine Cellar, Garage, Ski Room
- Floor -2: Play Room with Computers, Outdoor Jacuzzi, Kitchen, 2 x Double Bedroom (Ensuite: Shower), 1 x Double Bedroom (Ensuite: Bath)

Floor -1: 1 x Double Bedroom (Ensuite: Bath), 1 x Master Bedroom (Ensuite: Shower and Bath)

Floor 0: Kitchen, Dining Room, Terrace, Living Area, Terrace, Lobby