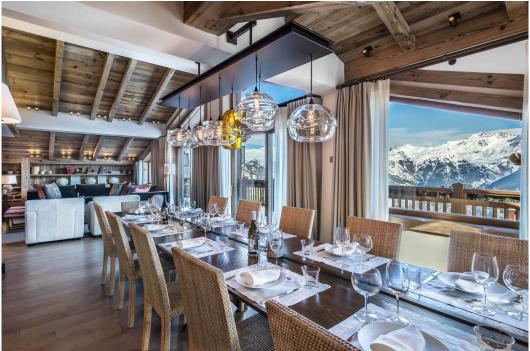

The large sofas in the lounge encircle the huge glass fireplace while the television is hiding behind a sliding gilded pine panel that when closed, forms a monochrome picture.

Numerous furniture, lamps and other decorative elements were designed by the interior designer Christophe Tollemer and bespoke for this ultimate luxury chalet like the huge table in the dining room or the exceptional metal wrought iron branches that span the entire height of the chalet and welcome porcelain birds into the aviary.

Floor -1: 1 x Double Bedroom (Ensuite: Bath), 1 x Master Bedroom (Ensuite: Shower and Bath)

Floor 0: Kitchen, Dining Room, Terrace, Living Area, Terrace, Lobby