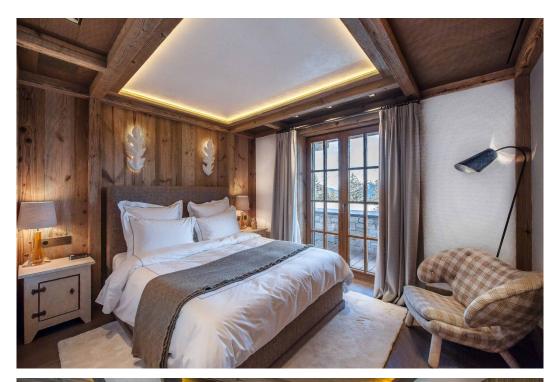

#### DESCRIPTION

This ultimate luxury chalet offers a decor that is both contemporary and warm with a subtle blend of sleek lines, luxurious amenities and noble materials such as metal, marble, fur, stone and old wood are present throughout this exclusive chalet.

#### Layout

- Floor -4: Hammam, Indoor Jacuzzi, Indoor Swimming Pool, Gym, Massage Room, Sauna, Bathroom (Shower)
- Floor -3: Cinema Room, 1 x Double Bedroom (Ensuite: Shower), Laundry Room, Wine Cellar, Garage, Ski Room
- Floor -2: Play Room with Computers, Outdoor Jacuzzi, Kitchen, 2 x Double Bedroom (Ensuite: Shower), 1 x Double Bedroom (Ensuite: Bath)

Floor -1: 1 x Double Bedroom (Ensuite: Bath), 1 x Master Bedroom (Ensuite: Shower and Bath)

Floor 0: Kitchen, Dining Room, Terrace, Living Area, Terrace, Lobby