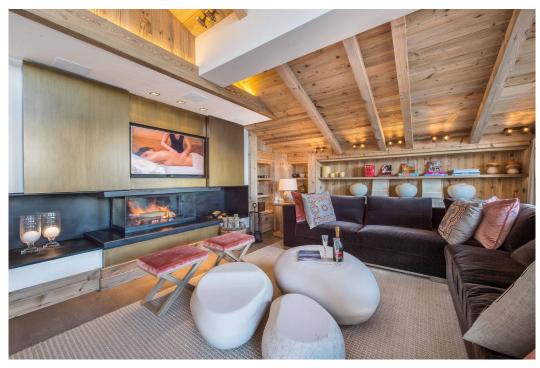

The large sofas in the lounge encircle the huge glass fireplace while the television is hiding behind a sliding gilded pine panel that when closed, forms a monochrome picture.

Numerous furniture, lamps and other decorative elements were designed by the interior designer Christophe Tollemer and bespoke for this ultimate luxury chalet like the huge table in the dining room or the exceptional metal wrought iron branches that span the entire height of the chalet and welcome porcelain birds into the aviary.