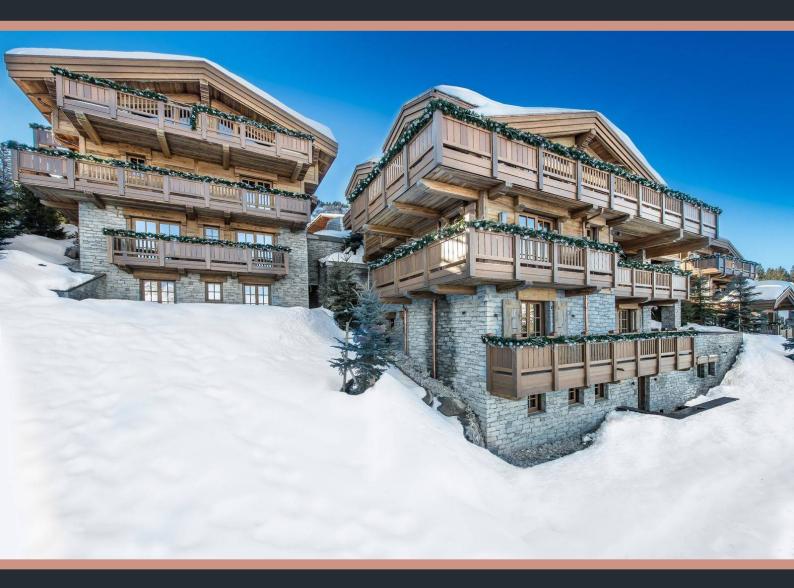

## **CHALET CRYST'AILE**

The Cryst'Aile is a ski in/ ski out chalet located on the Plantret slope, in the very privileged Chenus area, is part of Hameau de la Volière, a set of three luxury chalets just minutes from the center of Courchevel 1850. The stunning chalet Cryst'Aile creates the event in Courchevel and it is undoubtedly one of the most beautiful chalets built in recent years.

The chalet Cryst'Aile seduce a demanding clientele accustomed to the best services and real estate. Its architecture, its many high-end amenities and level of service make the ultimate luxury chalet Cryst'Aile an iconic luxury chalet in Courchevel 1850 that seduces every year more and more famous celebrities from around the world.