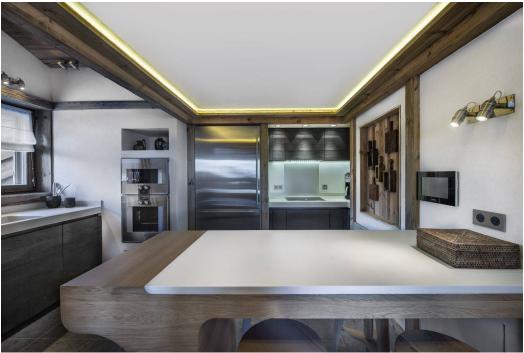

#### DESCRIPTION

This ultimate luxury chalet offers a decor that is both contemporary and warm with a subtle blend of sleek lines, luxurious amenities and noble materials such as metal, marble, fur, stone and old wood are present throughout this exclusive chalet.

Floor -1: 1 x Double Bedroom (Ensuite: Bath), 1 x Master Bedroom (Ensuite: Shower and Bath)

Floor 0: Kitchen, Dining Room, Terrace, Living Area, Terrace, Lobby