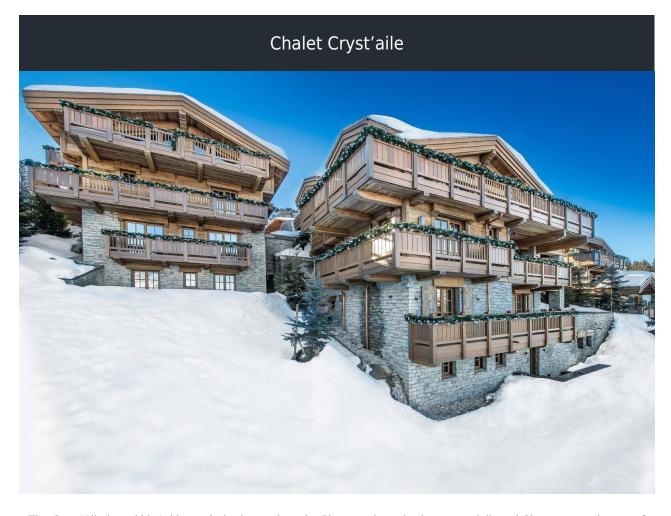

## **CHALET CRYST'AILE**

The Cryst'Aile is a ski in/ ski out chalet located on the Plantret slope, in the very privileged Chenus area, is part of Hameau de la Volière, a set of three luxury chalets just minutes from the center of Courchevel 1850. The stunning chalet Cryst'Aile creates the event in Courchevel and it is undoubtedly one of the most beautiful chalets built in recent years.

The chalet Cryst'Aile seduce a demanding clientele accustomed to the best services and real estate. Its architecture, its many high-end amenities and level of service make the ultimate luxury chalet Cryst'Aile an iconic luxury chalet in Courchevel 1850 that seduces every year more and more famous celebrities from around the world.