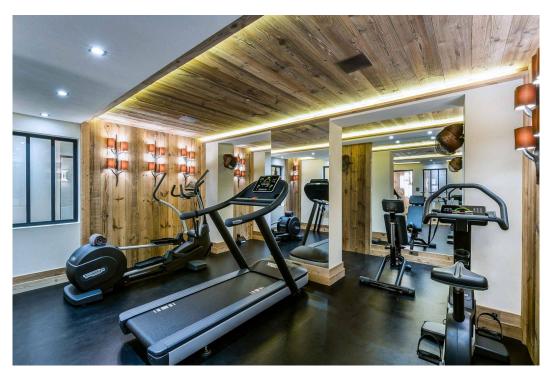

The level of equipments and services of the chalet is worthy of the most prestigious hotels. This ultimate luxury chalet is equipped with a private ski room from which you have direct access to the ski slopes and a sublime wellness area with pool, spa and gym.

#### Layout

- Floor -4: Hammam, Indoor Jacuzzi, Indoor Swimming Pool, Gym, Massage Room, Sauna, Bathroom (Shower)
- Floor -3: Cinema Room, 1 x Double Bedroom (Ensuite: Shower), Laundry Room, Wine Cellar, Garage, Ski Room
- Floor -2: Play Room with Computers, Outdoor Jacuzzi, Kitchen, 2 x Double Bedroom (Ensuite: Shower), 1 x Double Bedroom (Ensuite: Bath)

#### **Amenities**

Indoor Swimming Pool
Outdoor Jacuzzi
Indoor Jacuzzi
Cinema Room
Games Room
Hammam
Gym
Massage Room
Sauna
WiFi
Apple TV
Computer
Elevator