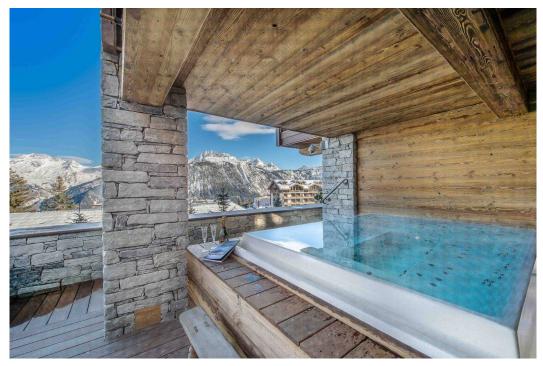

#### Layout

- Floor -4: Hammam, Indoor Jacuzzi, Indoor Swimming Pool, Gym, Massage Room, Sauna, Bathroom (Shower)
- Floor -3: Cinema Room, 1 x Double Bedroom (Ensuite: Shower), Laundry Room, Wine Cellar, Garage, Ski Room
- Floor -2: Play Room with Computers, Outdoor Jacuzzi, Kitchen, 2 x Double Bedroom (Ensuite: Shower), 1 x Double Bedroom (Ensuite: Bath)

#### **Location**

Distance from the center : 200 m Closest ski slope : Plantret

Distance from the slopes: 0 m

Distance to ski school: 450 m

Closest ski lift : Plantret

Distance from ski lift: 50 m