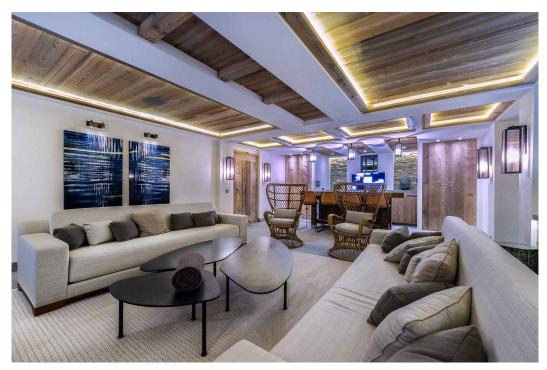

The large sofas in the lounge encircle the huge glass fireplace while the television is hiding behind a sliding gilded pine panel that when closed, forms a monochrome picture.

Numerous furniture, lamps and other decorative elements were designed by the interior designer Christophe Tollemer and bespoke for this ultimate luxury chalet like the huge table in the dining room or the exceptional metal wrought iron branches that span the entire height of the chalet and welcome porcelain birds into the aviary.

Floor -1: 1 x Double Bedroom (Ensuite: Bath), 1 x Master Bedroom (Ensuite: Shower and Bath)

Floor 0: Kitchen, Dining Room, Terrace, Living Area, Terrace, Lobby