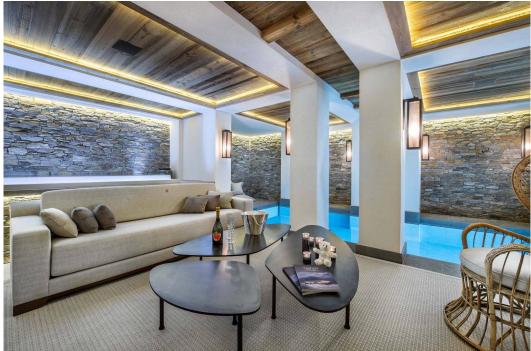

The level of equipments and services of the chalet is worthy of the most prestigious hotels. This ultimate luxury chalet is equipped with a private ski room from which you have direct access to the ski slopes and a sublime wellness area with pool, spa and gym.

#### Layout

- Floor -4: Hammam, Indoor Jacuzzi, Indoor Swimming Pool, Gym, Massage Room, Sauna, Bathroom (Shower)
- Floor -3: Cinema Room, 1 x Double Bedroom (Ensuite: Shower), Laundry Room, Wine Cellar, Garage, Ski Room
- Floor -2: Play Room with Computers, Outdoor Jacuzzi, Kitchen, 2 x Double Bedroom (Ensuite: Shower), 1 x Double Bedroom (Ensuite: Bath)

#### **Amenities**

Indoor Swimming Pool
Outdoor Jacuzzi
Indoor Jacuzzi
Cinema Room
Games Room
Hammam
Gym
Massage Room
Sauna
WiFi
Apple TV
Computer
Elevator