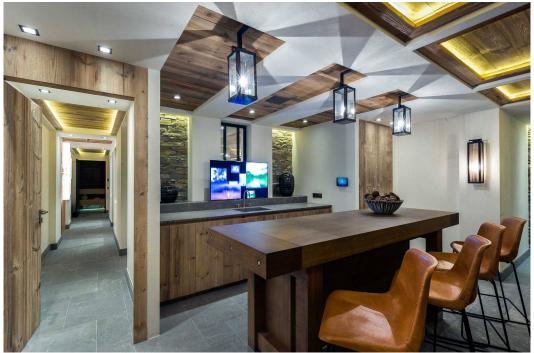

Floor -1: 1 x Double Bedroom (Ensuite: Bath), 1 x Master Bedroom (Ensuite: Shower and Bath)

Floor 0: Kitchen, Dining Room, Terrace, Living Area, Terrace, Lobby