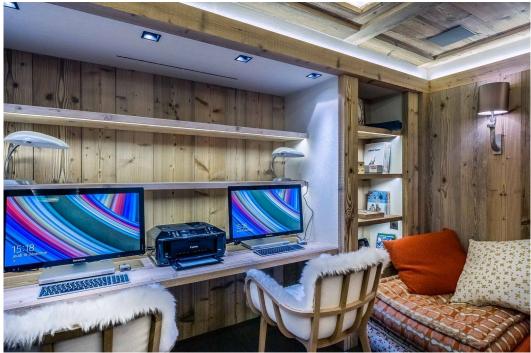

#### Layout

- Floor -4: Hammam, Indoor Jacuzzi, Indoor Swimming Pool, Gym, Massage Room, Sauna, Bathroom (Shower)
- Floor -3: Cinema Room, 1 x Double Bedroom (Ensuite: Shower), Laundry Room, Wine Cellar, Garage, Ski Room
- Floor -2: Play Room with Computers, Outdoor Jacuzzi, Kitchen, 2 x Double Bedroom (Ensuite: Shower), 1 x Double Bedroom (Ensuite: Bath)