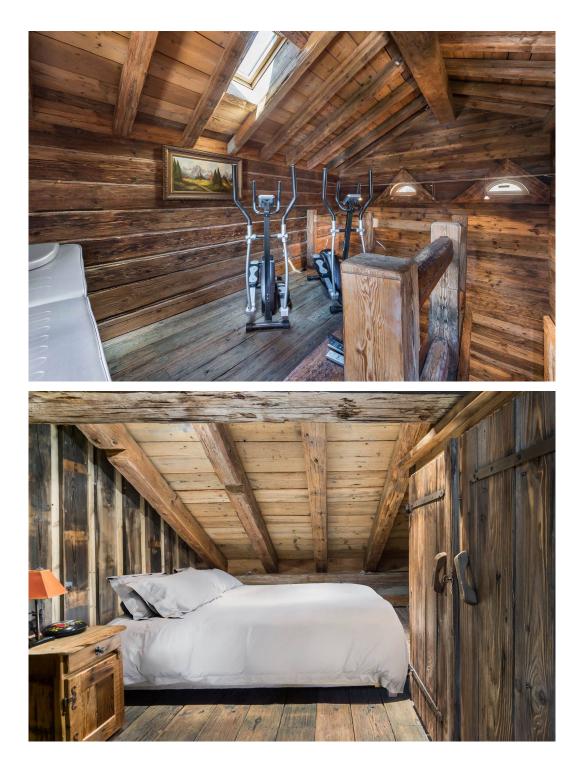

Your children will be captivated by a room thought exclusively for them, wardrobes and bunk beds, dressed in wood, as if they were in a cabin built inside a tree.

The surprising architecture of Chalet Druchka is also present when you go to the jacuzzi. The gate that leads us is carved like an arch of Rajasthan, you will discover a soothing place where you will have the pleasure of spending a pleasant moment of relaxation after a beautiful day of skiing.

#### **GROUND FLOOR**

Spa Area - Jacuzzi, Hammam, Gym, Sauna, Massage Table