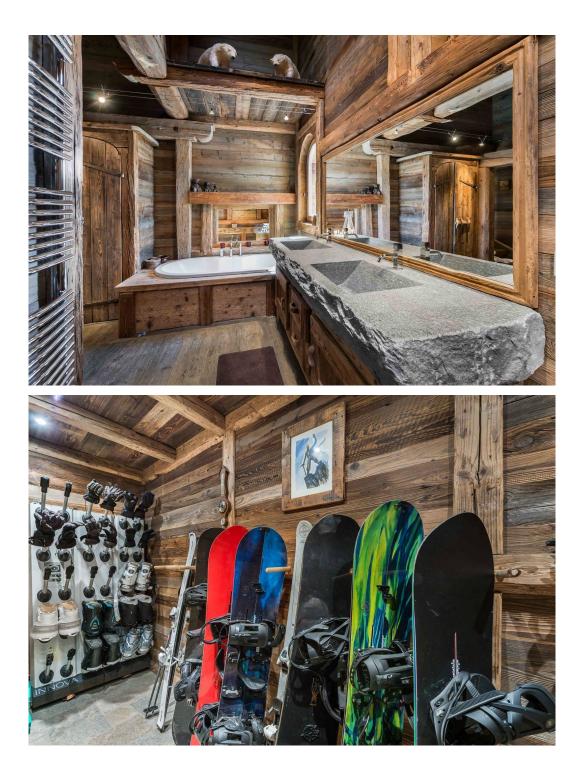

Your children will be captivated by a room thought exclusively for them, wardrobes and bunk beds, dressed in wood, as if they were in a cabin built inside a tree.

The surprising architecture of Chalet Druchka is also present when you go to the jacuzzi. The gate that leads us is carved like an arch of Rajasthan, you will discover a soothing place where you will have the pleasure of spending a pleasant moment of relaxation after a beautiful day of skiing.

#### **GROUND FLOOR**

Spa Area - Jacuzzi, Hammam, Gym, Sauna, Massage Table