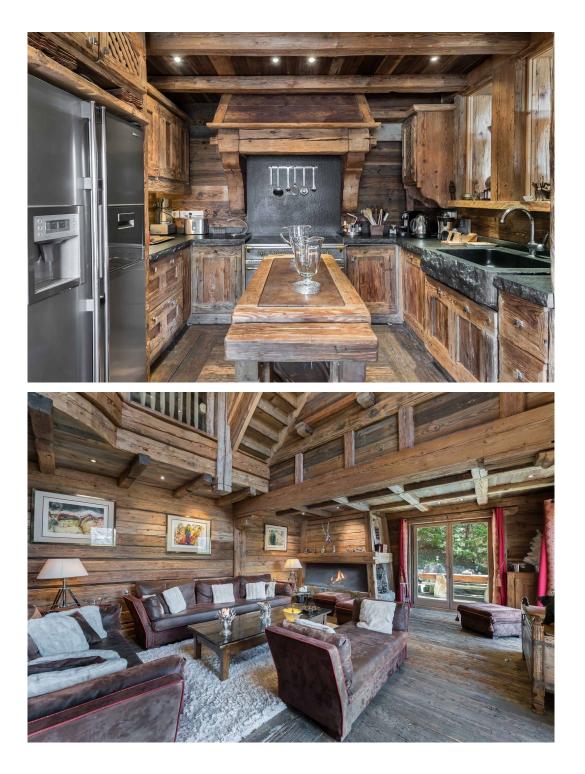

Immediately after your entry into the living space, you will be amazed by the apparent frame sublimely worked, with fine details in a raw and massive wood. Continue through the cathedral lounge, where you will just look up to admire a majestic chandelier, a glimpse of the floor where the balcony is sublimated by wooden beams with finely worked architecture. The appearance of this wood of character and massive, provides a magical atmosphere to the whole cottage. You will also see the stairs from below, we can notice a sealed off wooden door in the front of the wall, which attracts our curiosity and reminds us of our childhood tales, reviving our imagination.

Heavy red textiles warmly decorate the living room where stands a large wooden table, representing the perfect place to share a moment of pleasure with friends and family. The fireplace sublimates the living room by its heat and the flames of his firebox.

#### Living Room Dining Room Kitchen Terrace Bedroom 4 - Double Bed with Balcony and Ensuite (Bath)