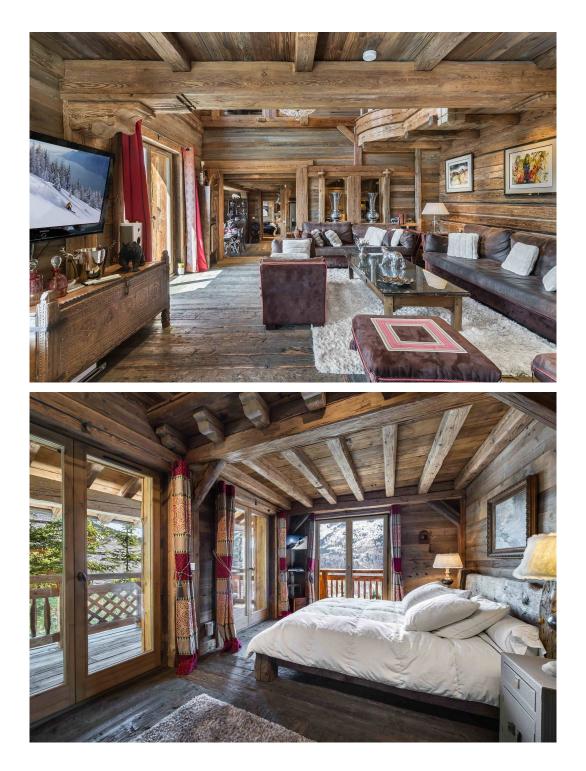

The charm of the 5 rooms en-suite will operate on each of your guests, by their authenticity and their unique architecture. You will enjoy a magnificent view of the snow-capped peaks while you are comfortably settled in a particularly warm setting. You will have the feeling of being alone in the world facing a sublime landscape for a moment.

#### LEVEL 1

Bedroom 1 - Children's Bedroom - 2 x Bunk Beds and 1 Single Bed with Ensuite (Shower) Bedroom 2 - Double Bed with Balcony and Ensuite (Bath) Bedroom 3 - 2 x Twin Beds with Balcony and Ensuite (Bath)

#### Living Room Dining Room Kitchen Terrace Bedroom 4 - Double Bed with Balcony and Ensuite (Bath)

#### Bedroom 5 - Double Bed with Balcony and Ensuite (Bath and Shower)