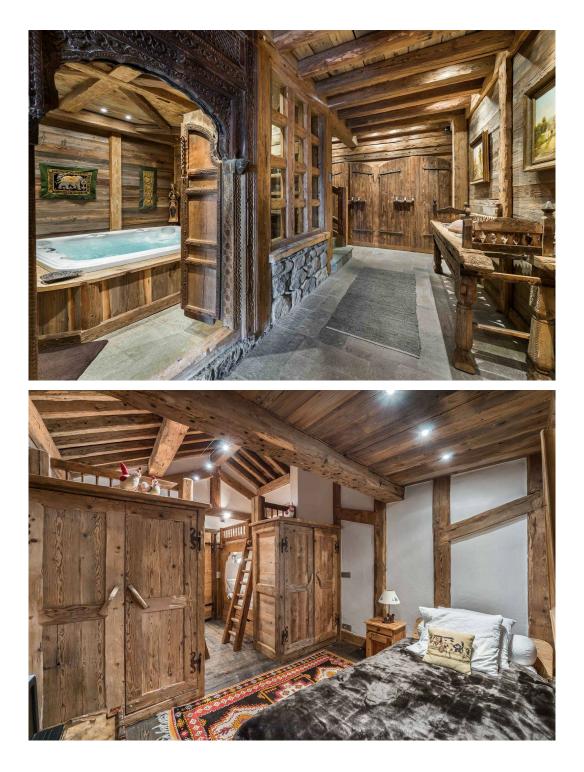

Your children will be captivated by a room thought exclusively for them, wardrobes and bunk beds, dressed in wood, as if they were in a cabin built inside a tree.

The surprising architecture of Chalet Druchka is also present when you go to the jacuzzi. The gate that leads us is carved like an arch of Rajasthan, you will discover a soothing place where you will have the pleasure of spending a pleasant moment of relaxation after a beautiful day of skiing.

#### **GROUND FLOOR**

Spa Area - Jacuzzi, Hammam, Gym, Sauna, Massage Table

#### LEVEL 1

Bedroom 1 - Children's Bedroom - 2 x Bunk Beds and 1 Single Bed with Ensuite (Shower) Bedroom 2 - Double Bed with Balcony and Ensuite (Bath) Bedroom 3 - 2 x Twin Beds with Balcony and Ensuite (Bath)