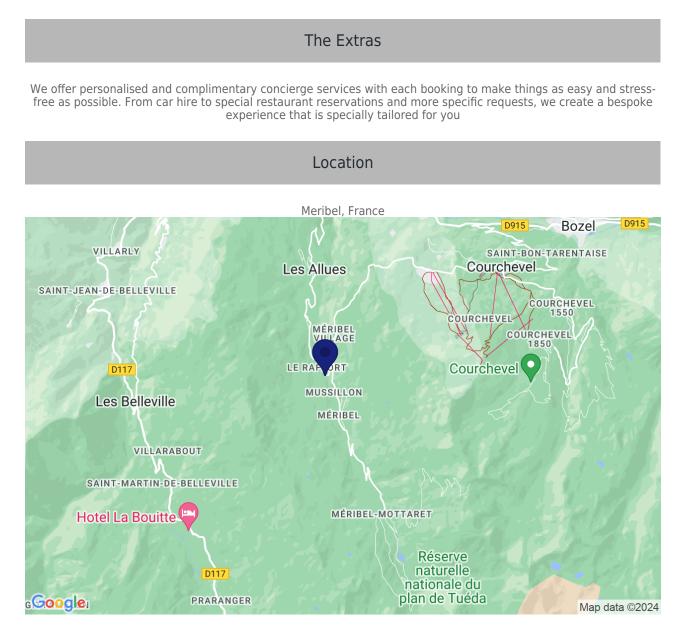

#### LOCATION

Druchka is located in Méribel Village in a privilege location, just 400m walk from bars ,restaurants, ski shop, bakkery as well as the Telesiege du Golf chairlift, which connects effortlessly to the Three Valleys ski circuit. The high speed chairlift gives you quick and efficient access to Méribel Altiport where you have an easy ski down to the main lifts of Chaudanne in Méribel centre. You can also access to Meribel centre by the free shuttle running every 10 minutes from 7h30 to 23h30.

> Distance from the center : 200 m Closest ski slope : Piste du Lapin Distance from the slopes : 300 m Distance to ski school : 3200 m Closest ski lift : Télésiège du Golf Distance from ski lift : 250 m