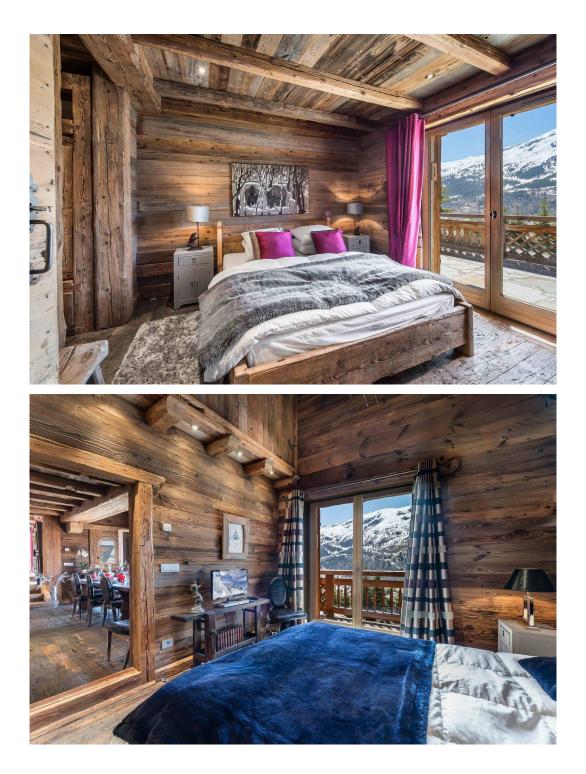

The charm of the 5 rooms en-suite will operate on each of your guests, by their authenticity and their unique architecture. You will enjoy a magnificent view of the snow-capped peaks while you are comfortably settled in a particularly warm setting. You will have the feeling of being alone in the world facing a sublime landscape for a moment.

#### Living Room Dining Room Kitchen Terrace Bedroom 4 - Double Bed with Balcony and Ensuite (Bath)

#### Bedroom 5 - Double Bed with Balcony and Ensuite (Bath and Shower)