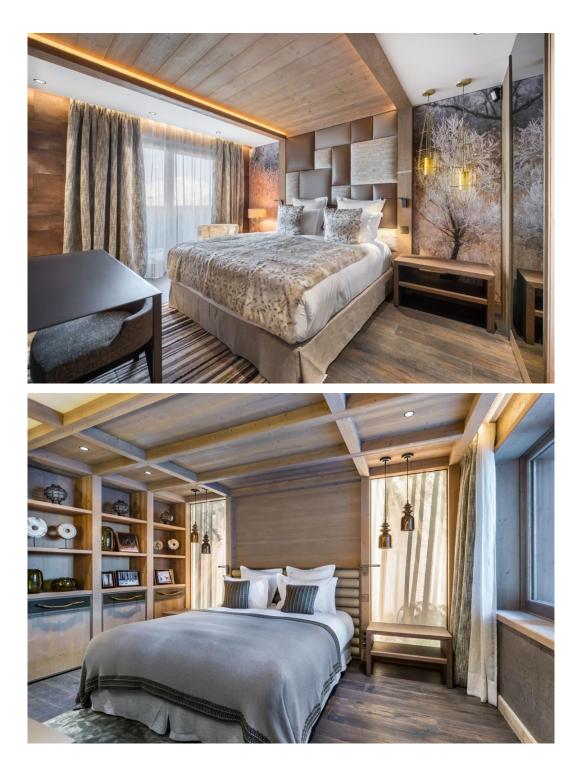

### DESCRIPTION

With a surface area of 717 sq.m and distributed over 5 levels with elevator, it offers 6 spacious bedrooms with private bathrooms for 10 adults and 4 children, including a master bedroom, which is as big as the living room. Each of them is decorated in the colours and shapes of French perfumes, with furniture dressed in notes of gold, silver, white and beige.

The very modern alpine spirit of this chalet combines and intertwines the same elements from one floor to the next: solid wood floors, slit beams in horizontal cladding inside, rough concrete stripping on selected walls, brass touch here and there to awaken the eye, the traditional checkered wool fabric made to dress the chalet windows, subtle associations between suede fabric and wool in each room.

Authentic materials that reveal their essence, warm and warm colours borrowed from the mountains that form a relaxing base. The presence of wood on the walls and ceilings associated with stone in the children's room affirms the authenticity of the place.