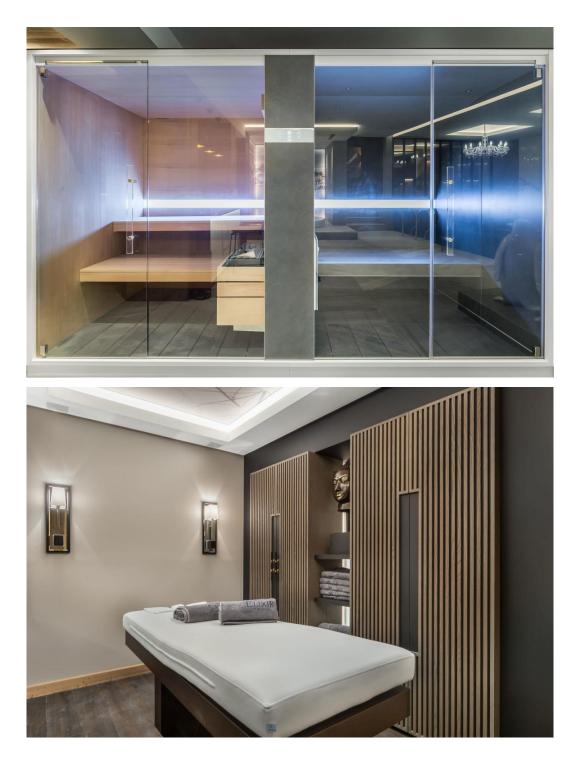

Chalet Elixir has a floor dedicated to leisure facilities: home cinema, bar and wine cellar. The sumptuous and refined spa area opens onto a covered swimming pool visible under the glass floor of the relaxation area and sauna, hammam, indoor jacuzzi, massage room and fitness room.

### Amenities

Spa Indoor Jacuzzi Hammam Swimming Pool Cinema Room Gym Sauna Massage Room Elevator Wine Cellar TV Ski Room with Boot Warmers WiFi