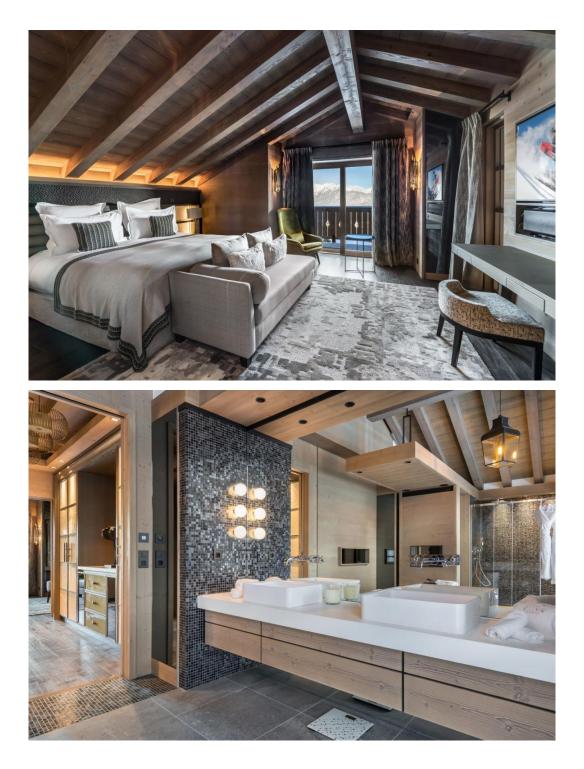

### DESCRIPTION

With a surface area of 717 sq.m and distributed over 5 levels with elevator, it offers 6 spacious bedrooms with private bathrooms for 10 adults and 4 children, including a master bedroom, which is as big as the living room. Each of them is decorated in the colours and shapes of French perfumes, with furniture dressed in notes of gold, silver, white and beige.

The very modern alpine spirit of this chalet combines and intertwines the same elements from one floor to the next: solid wood floors, slit beams in horizontal cladding inside, rough concrete stripping on selected walls, brass touch here and there to awaken the eye, the traditional checkered wool fabric made to dress the chalet windows, subtle associations between suede fabric and wool in each room.

Authentic materials that reveal their essence, warm and warm colours borrowed from the mountains that form a relaxing base. The presence of wood on the walls and ceilings associated with stone in the children's room affirms the authenticity of the place.