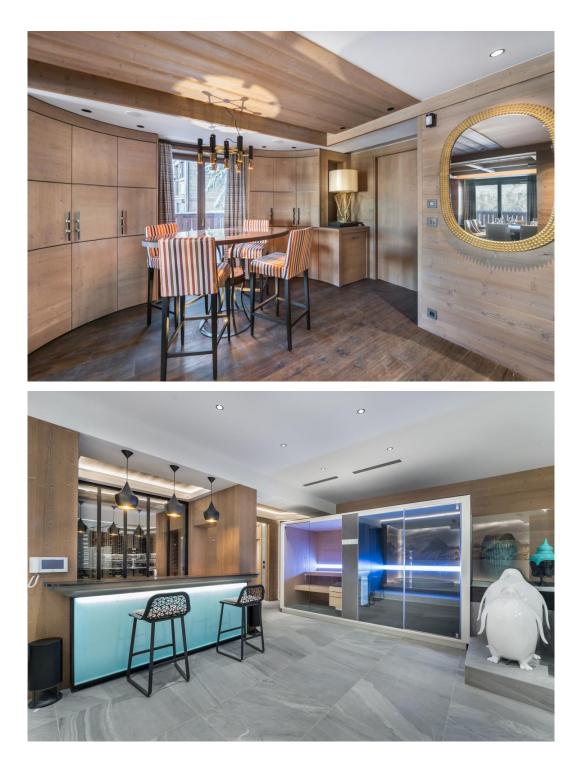

Chalet Elixir has a floor dedicated to leisure facilities: home cinema, bar and wine cellar. The sumptuous and refined spa area opens onto a covered swimming pool visible under the glass floor of the relaxation area and sauna, hammam, indoor jacuzzi, massage room and fitness room.

### Amenities

Spa Indoor Jacuzzi Hammam Swimming Pool Cinema Room Gym Sauna Massage Room Elevator Wine Cellar TV Ski Room with Boot Warmers WiFi