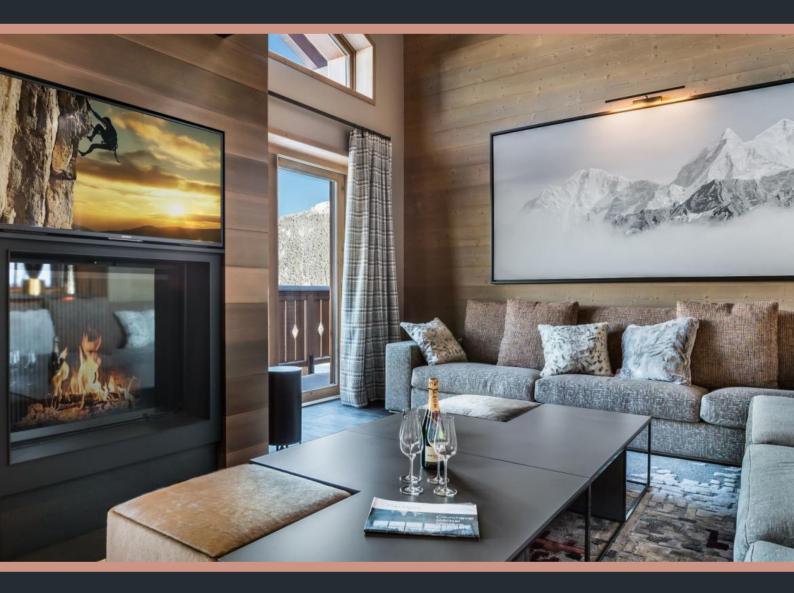

The very modern alpine spirit of this chalet combines and intertwines the same elements from one floor to the next: solid wood floors, slit beams in horizontal cladding inside, rough concrete stripping on selected walls, brass touch here and there to awaken the eye, the traditional checkered wool fabric made to dress the chalet windows, subtle associations between suede fabric and wool in each room.

Authentic materials that reveal their essence, warm and warm colours borrowed from the mountains that form a relaxing base. The presence of wood on the walls and ceilings associated with stone in the children's room affirms the authenticity of the place.