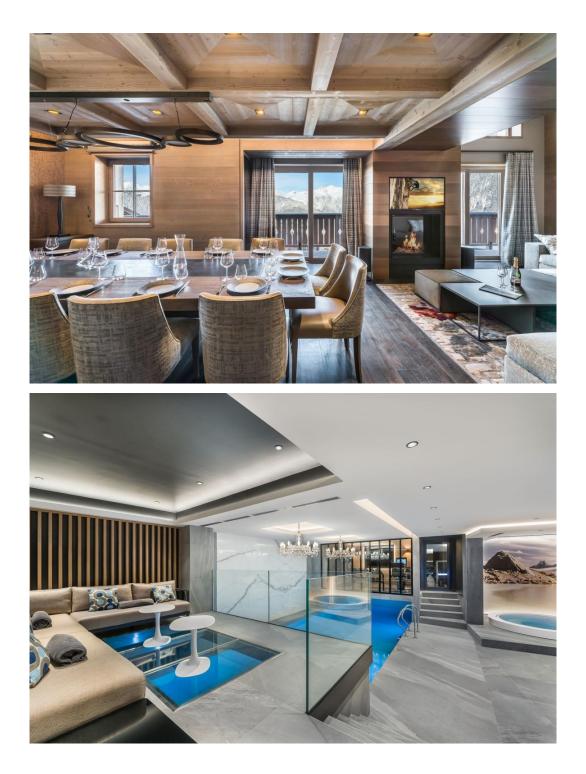

Chalet Elixir has a floor dedicated to leisure facilities: home cinema, bar and wine cellar. The sumptuous and refined spa area opens onto a covered swimming pool visible under the glass floor of the relaxation area and sauna, hammam, indoor jacuzzi, massage room and fitness room.

### Amenities

Spa Indoor Jacuzzi Hammam Swimming Pool Cinema Room Gym Sauna Massage Room Elevator Wine Cellar TV Ski Room with Boot Warmers WiFi