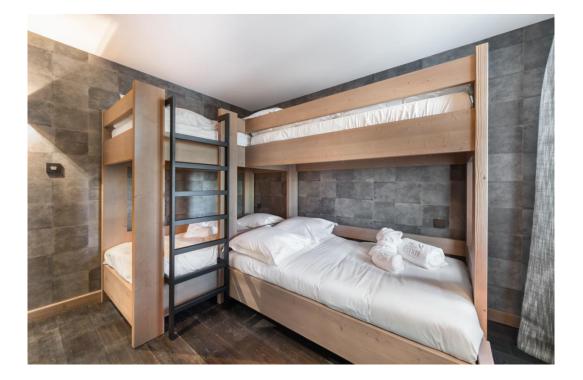

### DESCRIPTION

With a surface area of 717 sq.m and distributed over 5 levels with elevator, it offers 6 spacious bedrooms with private bathrooms for 10 adults and 4 children, including a master bedroom, which is as big as the living room. Each of them is decorated in the colours and shapes of French perfumes, with furniture dressed in notes of gold, silver, white and beige.

Authentic materials that reveal their essence, warm and warm colours borrowed from the mountains that form a relaxing base. The presence of wood on the walls and ceilings associated with stone in the children's room affirms the authenticity of the place.