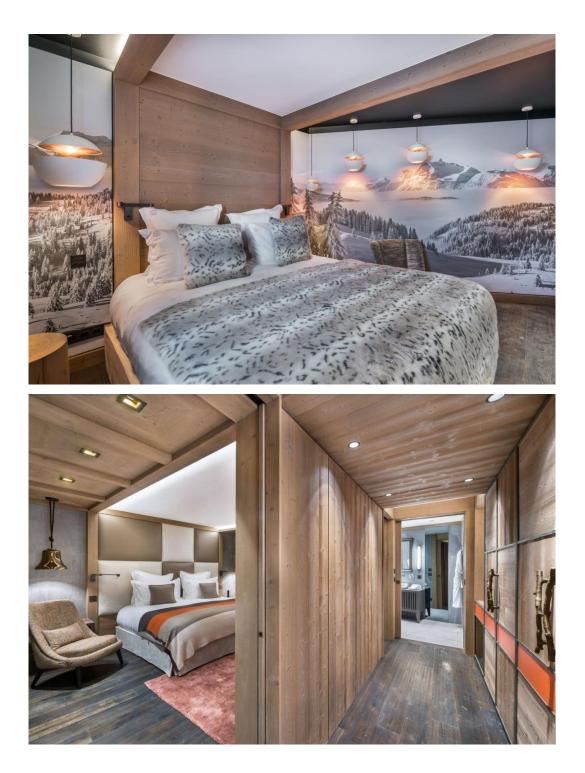

# <image>

This luxurious chalet has been designed and built to blend harmoniously into the landscape. Designed by Jean-Marc Mouchet, an architect from the region, it has spacious living spaces with a contemporary design. Located in the exclusive district of Cospillot, close to the slopes and the city centre, it is built and structured around exceptional views.

### DESCRIPTION

With a surface area of 717 sq.m and distributed over 5 levels with elevator, it offers 6 spacious bedrooms with private bathrooms for 10 adults and 4 children, including a master bedroom, which is as big as the living room. Each of them is decorated in the colours and shapes of French perfumes, with furniture dressed in notes of gold, silver, white and beige.

The very modern alpine spirit of this chalet combines and intertwines the same elements from one floor to the next: solid wood floors, slit beams in horizontal cladding inside, rough concrete stripping on selected walls, brass touch here and there to awaken the eye, the traditional checkered wool fabric made to dress the chalet windows, subtle associations between suede fabric and wool in each room.

Authentic materials that reveal their essence, warm and warm colours borrowed from the mountains that form a relaxing base. The presence of wood on the walls and ceilings associated with stone in the children's room affirms the authenticity of the place.