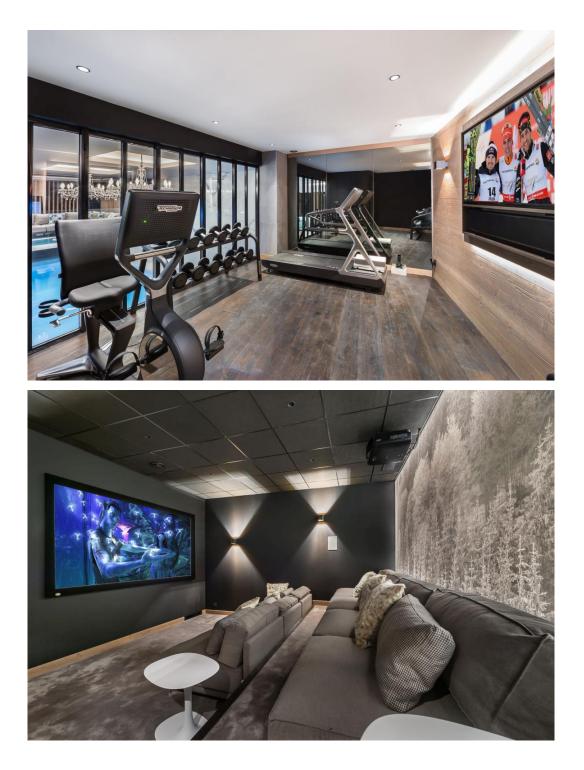

Chalet Elixir has a floor dedicated to leisure facilities: home cinema, bar and wine cellar. The sumptuous and refined spa area opens onto a covered swimming pool visible under the glass floor of the relaxation area and sauna, hammam, indoor jacuzzi, massage room and fitness room.

### Amenities

Spa Indoor Jacuzzi Hammam Swimming Pool Cinema Room Gym Sauna Massage Room Elevator Wine Cellar TV Ski Room with Boot Warmers WiFi