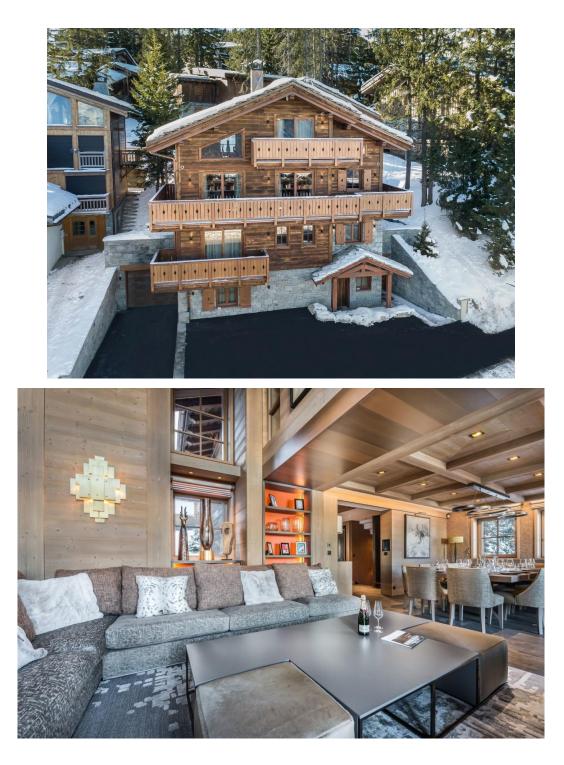

# <image>

This luxurious chalet has been designed and built to blend harmoniously into the landscape. Designed by Jean-Marc Mouchet, an architect from the region, it has spacious living spaces with a contemporary design. Located in the exclusive district of Cospillot, close to the slopes and the city centre, it is built and structured around exceptional views.

> 6 Bedrooms Sleeps 14 Located in Courchevel 1850, France Fully Staffed

+44 (0)1244 340 804

### DESCRIPTION

With a surface area of 717 sq.m and distributed over 5 levels with elevator, it offers 6 spacious bedrooms with private bathrooms for 10 adults and 4 children, including a master bedroom, which is as big as the living room. Each of them is decorated in the colours and shapes of French perfumes, with furniture dressed in notes of gold, silver, white and beige.