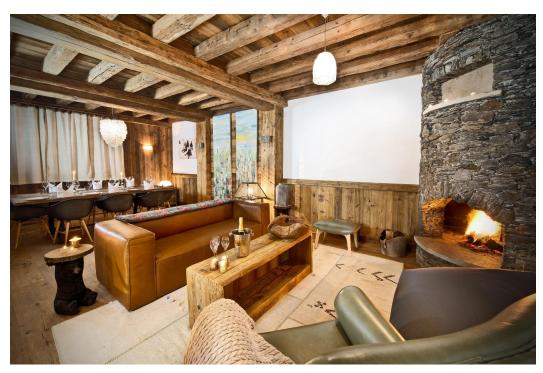

## **CHALET GENEPY**

Chalet Genepy is a superb high standing chalet which benefits from a dream location. Indeed, it is located right in the centre of the resort of Val-d'Isere, close to all amenities as well as the ski slopes.

#### **DESCRIPTION**

The chalet follows the building codes of the Savoyard architecture with a strong presence of wood and stone. These raw materials blend perfectly with the contemporary decoration of Chalet Genepy.

The chalet six bedrooms can accommodate ten people in optimum comfort.

Chalet Genepy also features a wellness area with a sauna and a superb swimming pool with integrated sound system.