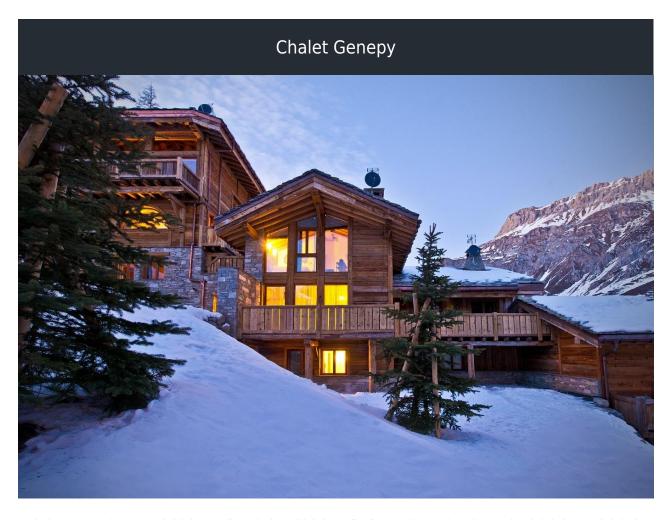

## **CHALET GENEPY**

Chalet Genepy is a superb high standing chalet which benefits from a dream location. Indeed, it is located right in the centre of the resort of Val-d'Isere, close to all amenities as well as the ski slopes.

#### **DESCRIPTION**

The chalet follows the building codes of the Savoyard architecture with a strong presence of wood and stone. These raw materials blend perfectly with the contemporary decoration of Chalet Genepy.