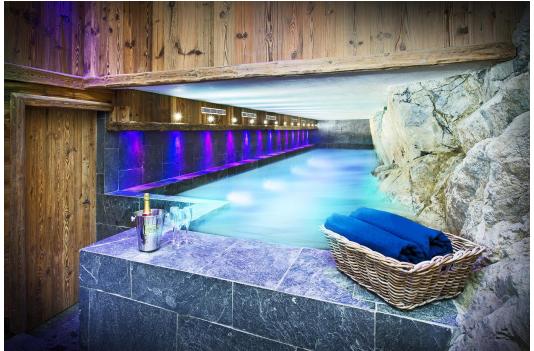

The chalet six bedrooms can accommodate ten people in optimum comfort.

Chalet Genepy also features a wellness area with a sauna and a superb swimming pool with integrated sound system.

#### **Amenities**

Indoor Swimming Pool Hammam Apple TV WiFi Bluetooth Speaker iPad