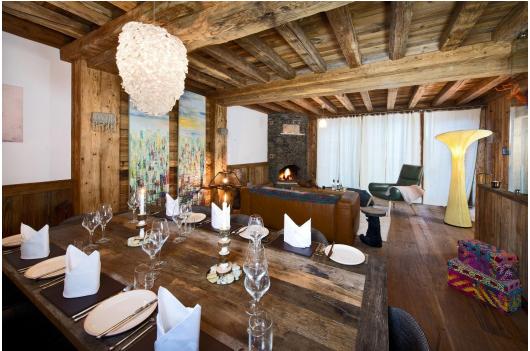

#### **DESCRIPTION**

The chalet follows the building codes of the Savoyard architecture with a strong presence of wood and stone. These raw materials blend perfectly with the contemporary decoration of Chalet Genepy.