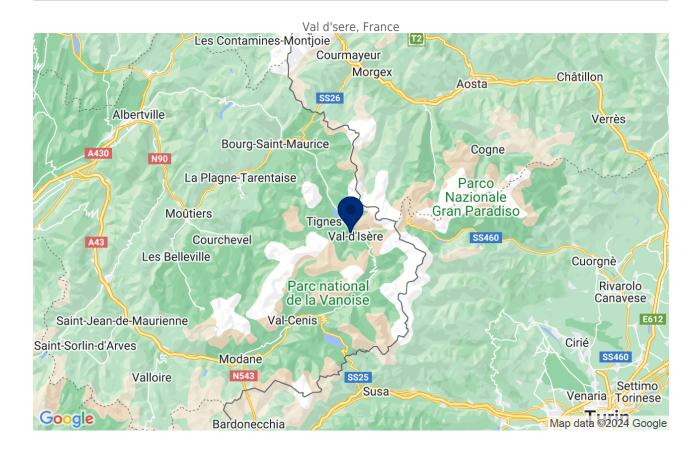

## **CHALET GENEPY**

Chalet Genepy is a superb high standing chalet which benefits from a dream location. Indeed, it is located right in the centre of the resort of Val-d'Isere, close to all amenities as well as the ski slopes.

6 Bedrooms Sleeps 10 Located in Val d'Isere, France Fully Staffed

#### Location

www.luxuryvillaliving.com info@luxuryvillaliving.com +44 (0)1244 340 804

Luxury Villa Living