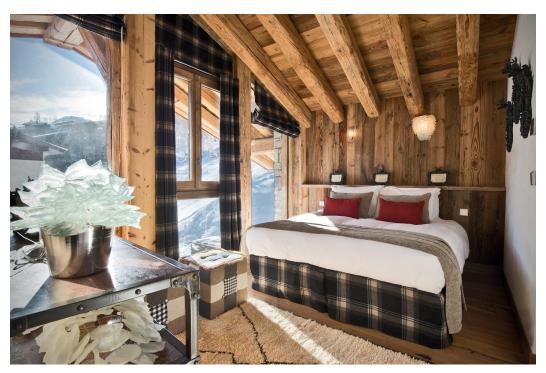

#### **DESCRIPTION**

The chalet follows the building codes of the Savoyard architecture with a strong presence of wood and stone. These raw materials blend perfectly with the contemporary decoration of Chalet Genepy.

The chalet six bedrooms can accommodate ten people in optimum comfort.

Chalet Genepy also features a wellness area with a sauna and a superb swimming pool with integrated sound system.