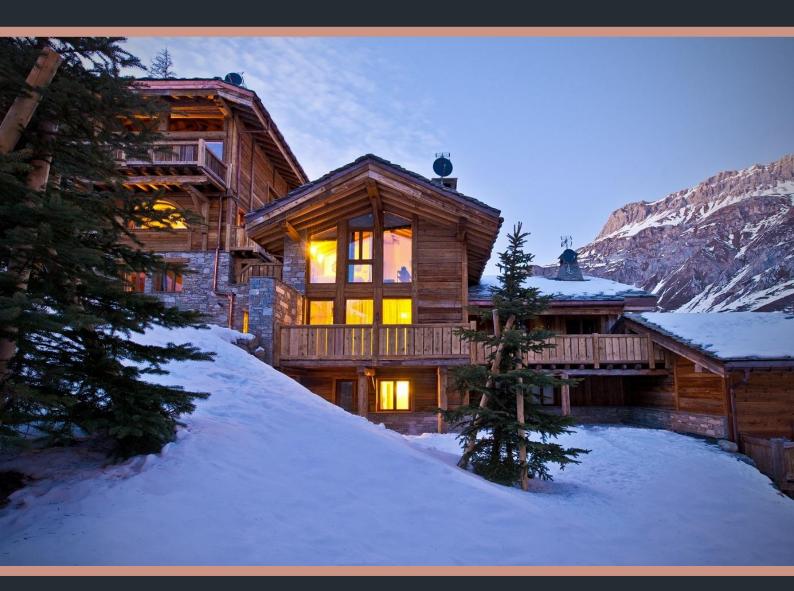

## **CHALET GENEPY**

Chalet Genepy is a superb high standing chalet which benefits from a dream location. Indeed, it is located right in the centre of the resort of Val-d'Isere, close to all amenities as well as the ski slopes.

#### **DESCRIPTION**

The chalet follows the building codes of the Savoyard architecture with a strong presence of wood and stone. These raw materials blend perfectly with the contemporary decoration of Chalet Genepy.