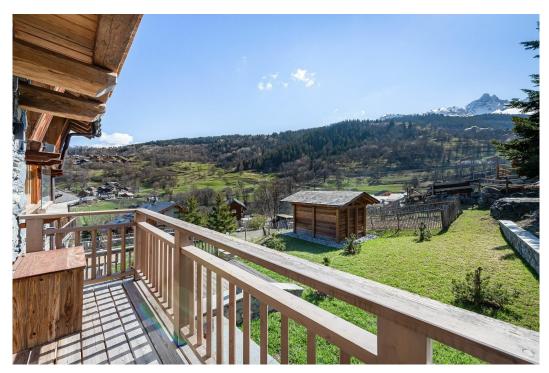

# **CHALET HORS PISTE**

The semi-detached Hors Piste chalet has been recently renovated, located in the village of Raffort in a quiet and peaceful location, enjoying a beautiful view of Mont Vallon. It enjoys an ideal location because you can enjoy the surrounding nature and access the slopes either by the Olympus gondola or by the free shuttle service. The return will be made directly by the Raffort route.

A perfect chalet for a family or a group of friends wishing to spend an unforgettable stay enjoying the 3 valleys ski area.

**GROUND FLOOR** 

Sauna Bedroom 1 - 2 x Twin Beds with Ensuite (Bath)

FLOOR 1

TV Lounge Dining Room Kitchen Terrace

purchase of ski passes. It is possible to ski back to the chalet via the Raffort slope.

Distance from the center : 2500 m Closest ski slope : Itinéraire du Raffort Distance from the slopes : 100 m Distance to ski school : 2500 m Closest ski lift : Télécabine de l'Olympe Distance from ski lift : 100 m