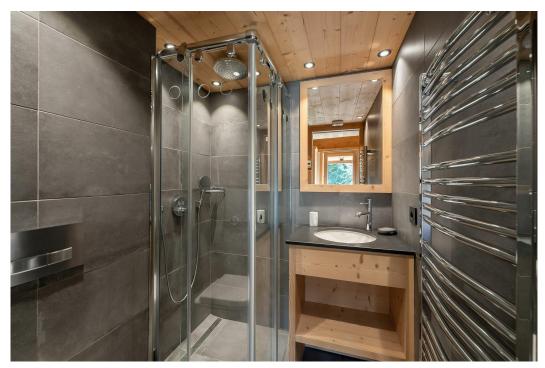

#### **DESCRIPTION**

The Hors piste chalet blends in perfectly with the Alpine landscape, as it is mainly made of wood and stone. Direct access to an outdoor space for children.

The 10 guests that can accommodate the Hors Piste chalet will be distributed in 5 bedrooms with private bathroom and toilet.