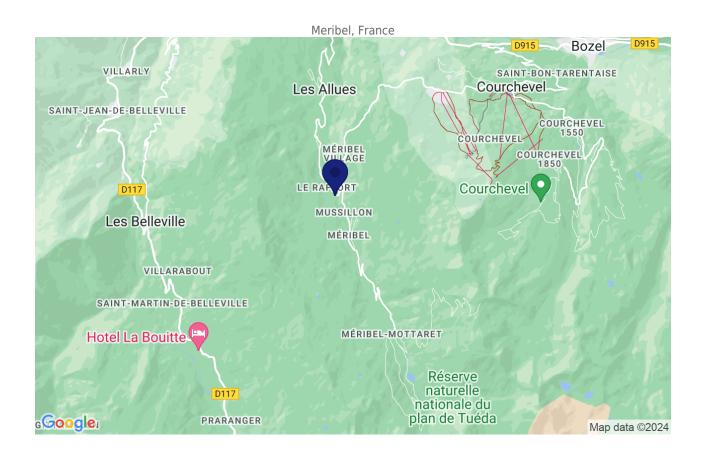

Nearby, Olympe gondola or free bus (from 8:30 am to 12:45 am) to reach Chaudanne in the center of Méribel and ski lessons. You can also access the Méribel village slopes by car or bus with free parking and a ticket office for the

purchase of ski passes. It is possible to ski back to the chalet via the Raffort slope.

Distance from the center : 2500 m Closest ski slope : Itinéraire du Raffort Distance from the slopes : 100 m Distance to ski school : 2500 m Closest ski lift : Télécabine de l'Olympe Distance from ski lift : 100 m

## Location

www.luxuryvillaliving.com info@luxuryvillaliving.com +44 (0)1244 340 804

Luxury Villa Living