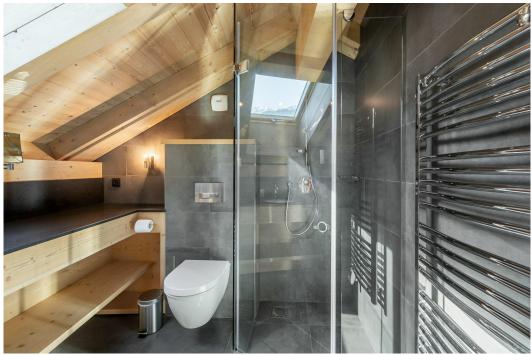

#### **DESCRIPTION**

The Hors piste chalet blends in perfectly with the Alpine landscape, as it is mainly made of wood and stone. Direct access to an outdoor space for children.

The 10 guests that can accommodate the Hors Piste chalet will be distributed in 5 bedrooms with private bathroom and toilet.