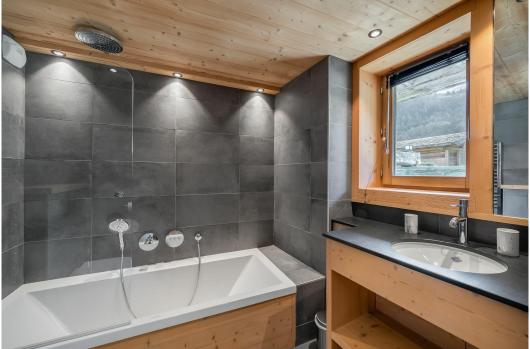

#### **DESCRIPTION**

The Hors piste chalet blends in perfectly with the Alpine landscape, as it is mainly made of wood and stone. Direct access to an outdoor space for children.

The 10 guests that can accommodate the Hors Piste chalet will be distributed in 5 bedrooms with private bathroom and toilet.