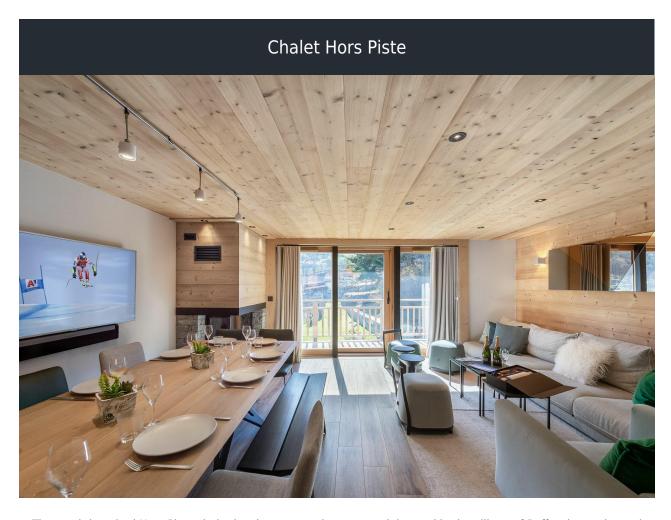

# **CHALET HORS PISTE**

The semi-detached Hors Piste chalet has been recently renovated, located in the village of Raffort in a quiet and peaceful location, enjoying a beautiful view of Mont Vallon. It enjoys an ideal location because you can enjoy the surrounding nature and access the slopes either by the Olympus gondola or by the free shuttle service. The return will be made directly by the Raffort route.

#### **DESCRIPTION**

The Hors piste chalet blends in perfectly with the Alpine landscape, as it is mainly made of wood and stone. Direct access to an outdoor space for children.

The 10 guests that can accommodate the Hors Piste chalet will be distributed in 5 bedrooms with private bathroom and toilet.

A perfect chalet for a family or a group of friends wishing to spend an unforgettable stay enjoying the 3 valleys ski area.

**GROUND FLOOR** 

Sauna Bedroom 1 - 2 x Twin Beds with Ensuite (Bath)

FLOOR 1

TV Lounge Dining Room Kitchen Terrace