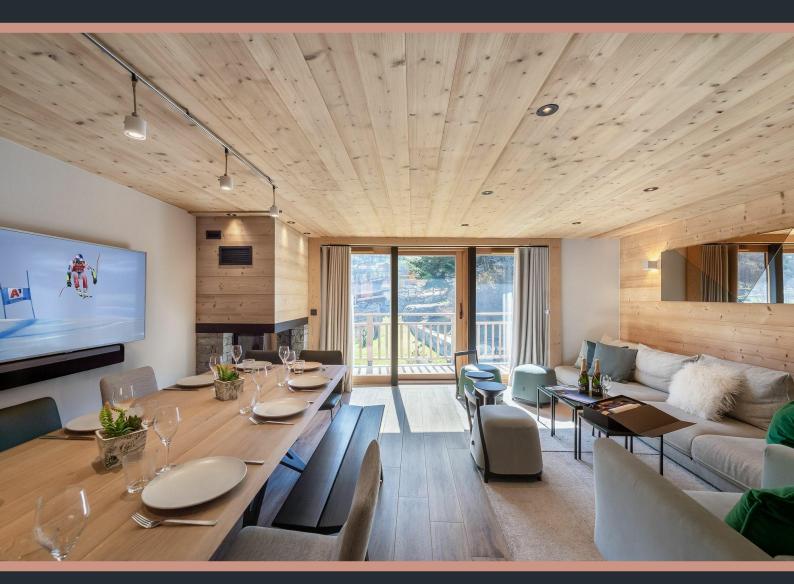

#### **DESCRIPTION**

The Hors piste chalet blends in perfectly with the Alpine landscape, as it is mainly made of wood and stone. Direct access to an outdoor space for children.

The 10 guests that can accommodate the Hors Piste chalet will be distributed in 5 bedrooms with private bathroom and toilet.

A perfect chalet for a family or a group of friends wishing to spend an unforgettable stay enjoying the 3 valleys ski area.

**GROUND FLOOR** 

Sauna Bedroom 1 - 2 x Twin Beds with Ensuite (Bath)

FLOOR 1

TV Lounge Dining Room Kitchen Terrace