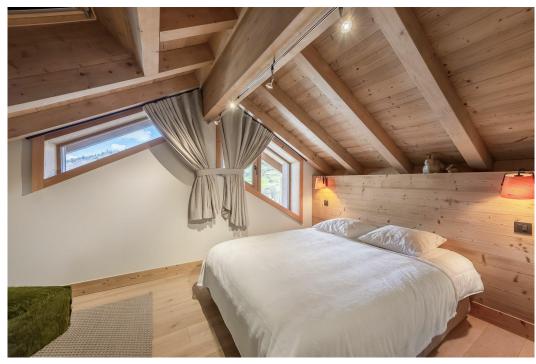

#### **DESCRIPTION**

The Hors piste chalet blends in perfectly with the Alpine landscape, as it is mainly made of wood and stone. Direct access to an outdoor space for children.

The 10 guests that can accommodate the Hors Piste chalet will be distributed in 5 bedrooms with private bathroom and toilet.

FLOOR 2

Bedroom 2 - Double Bed with Ensuite (Shower) Bedroom 3 - Double Bed with Ensuite (Shower) Bedroom 4 - Double Bed with Ensuite (Shower)

FLOOR 3

Bedroom 5 - 2 x Twin Beds with Ensuite (Shower)

LOCATION