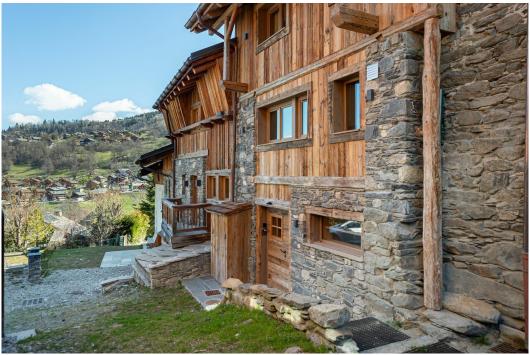

# **CHALET HORS PISTE**

The semi-detached Hors Piste chalet has been recently renovated, located in the village of Raffort in a quiet and peaceful location, enjoying a beautiful view of Mont Vallon. It enjoys an ideal location because you can enjoy the surrounding nature and access the slopes either by the Olympus gondola or by the free shuttle service. The return will be made directly by the Raffort route.

#### **DESCRIPTION**

The Hors piste chalet blends in perfectly with the Alpine landscape, as it is mainly made of wood and stone. Direct access to an outdoor space for children.

The 10 guests that can accommodate the Hors Piste chalet will be distributed in 5 bedrooms with private bathroom and toilet.