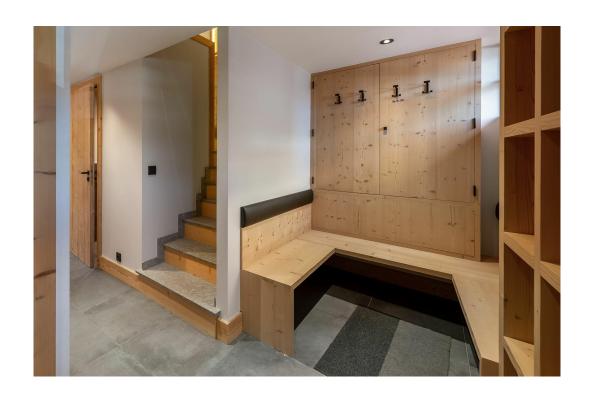

After a beautiful sunny day of skiing, there is nothing better than lounging in the sauna and enjoying a fondue in the evening by the fireplace. The chalet, perfectly suited to the practice of winter sports, has a ski room equipped with a ski locker and boot warmer.

#### **DESCRIPTION**

The Hors piste chalet blends in perfectly with the Alpine landscape, as it is mainly made of wood and stone. Direct access to an outdoor space for children.

The 10 guests that can accommodate the Hors Piste chalet will be distributed in 5 bedrooms with private bathroom and toilet.