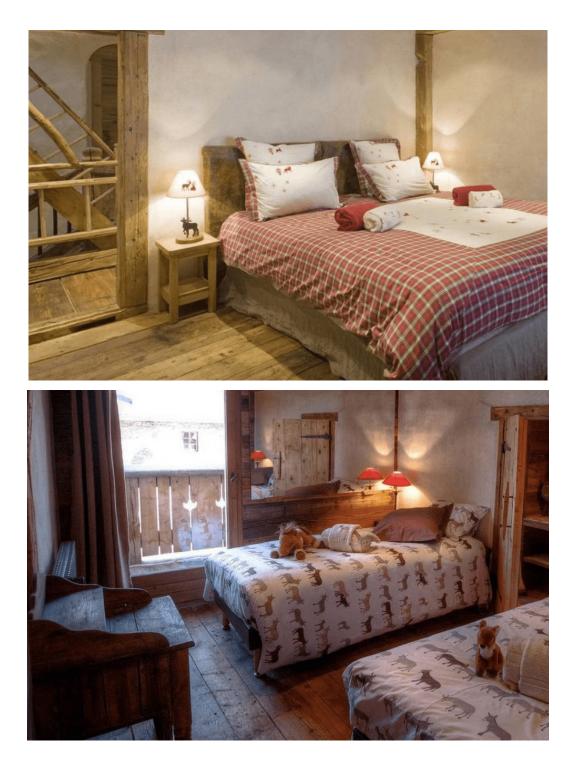

Bedroom : 1 X Double bed separable (180x200), Office - Wardrobe - Wardrobe En-suite bathroom : Walk-in shower -Towel dryer - Toilet

Bedroom : 2 X Single bed (90x200), Office - Wardrobe - Lounge En-suite bathroom : Walk-in shower - Towel dryer -Single sink - Toilet

Bedroom : 1 X Double bed separable (180x200), Balcony - Office - Wardrobe - TV En-suite bathroom : Walk-in shower - Towel dryer - Toilet

Floor 2

Bedroom(s)

Family bedroom : 1 X Double bed separable (180x200), Wardrobe