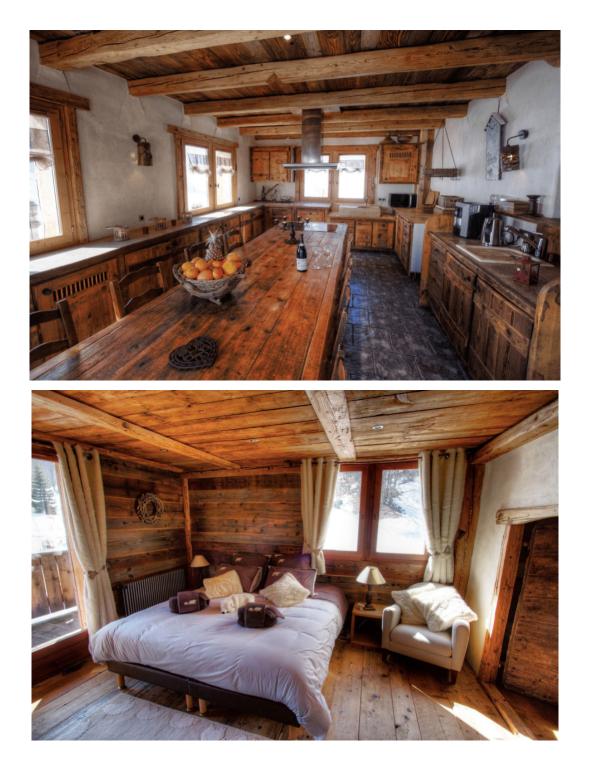

#### DESCRIPTION

Ground Floor

Living rooms : Magnificent, very spacious living room where you can relax around a fireplace.

Central fireplace Fully fitted kitchen Open kitchen Dining room TV lounge Terrace

Laundry room Wine cellar Lobby Garage Ski room

Floor 1

Bedroom(s)

Double or Twin bedroom : 1 X Double bed separable (180x200), Balcony - Office - Wardrobe - Wardrobe - TV En-suite bathroom : Bathtub - Towel dryer - Single sink - Toilet

Bedroom : 1 X Double bed separable (180x200), Office - Wardrobe - Wardrobe En-suite bathroom : Walk-in shower -Towel dryer - Toilet

Bedroom : 2 X Single bed (90x200), Office - Wardrobe - Lounge En-suite bathroom : Walk-in shower - Towel dryer -Single sink - Toilet

Bedroom : 1 X Double bed separable (180x200), Balcony - Office - Wardrobe - TV En-suite bathroom : Walk-in shower - Towel dryer - Toilet

Floor 2

Bedroom(s)

Family bedroom : 1 X Double bed separable (180x200), Wardrobe