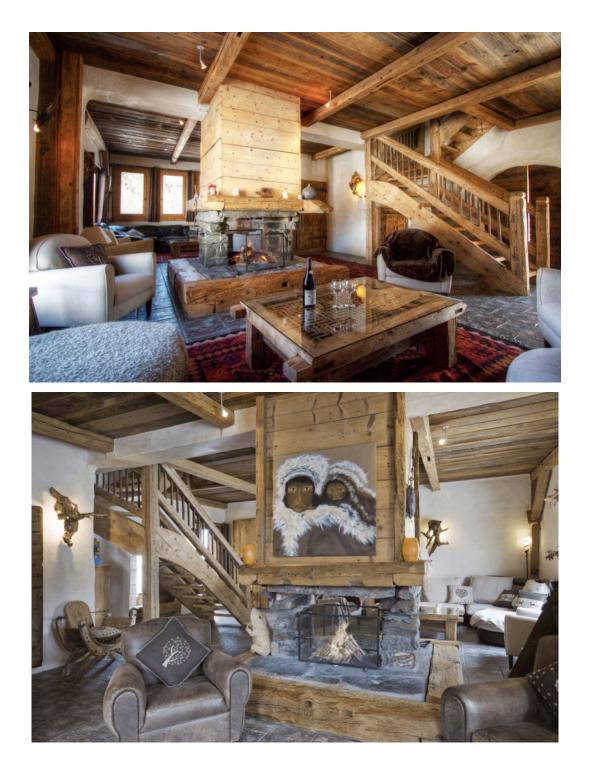

#### DESCRIPTION

Ground Floor

Living rooms : Magnificent, very spacious living room where you can relax around a fireplace.

Central fireplace Fully fitted kitchen Open kitchen Dining room TV lounge Terrace