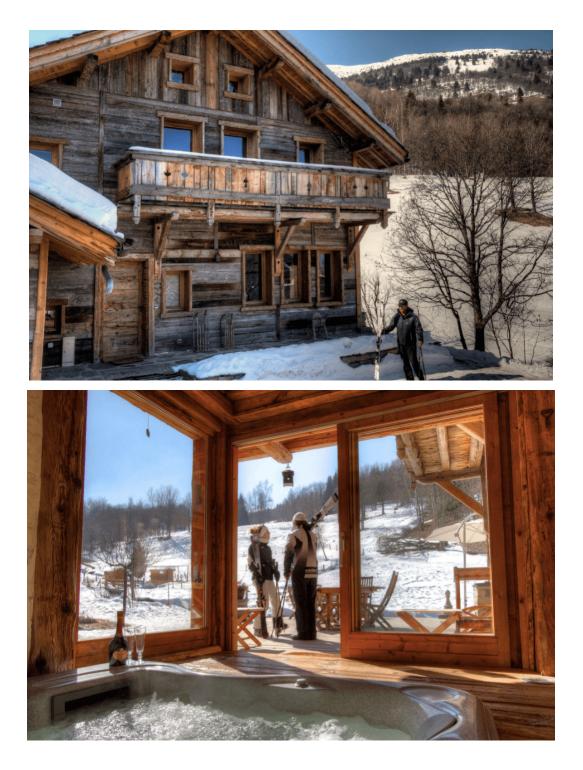

Leisure area : The Jacuzzi for 8 people is located inside the chalet in a fully glazed room with a magnificent view of the mountain.

Italian style shower Indoor jacuzzi Sauna

Other areas : A small outdoor chalet where you can spend a relaxing moment in the sauna and chat around a small fire in the lounge.