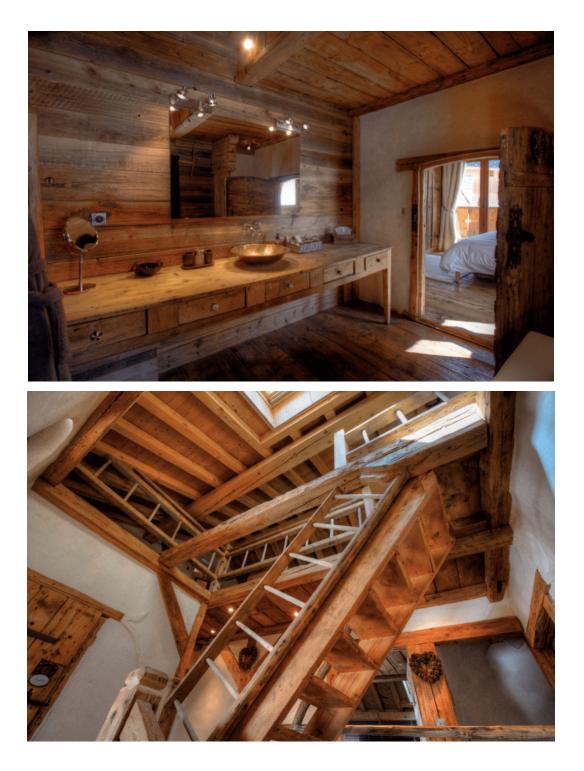

Laundry room Wine cellar Lobby Garage Ski room

Floor 1

Bedroom(s)

Double or Twin bedroom : 1 X Double bed separable (180x200), Balcony - Office - Wardrobe - Wardrobe - TV En-suite bathroom : Bathtub - Towel dryer - Single sink - Toilet

Bedroom : 1 X Double bed separable (180x200), Office - Wardrobe - Wardrobe En-suite bathroom : Walk-in shower -Towel dryer - Toilet

Bedroom : 2 X Single bed (90x200), Office - Wardrobe - Lounge En-suite bathroom : Walk-in shower - Towel dryer -Single sink - Toilet

Bedroom : 1 X Double bed separable (180x200), Balcony - Office - Wardrobe - TV En-suite bathroom : Walk-in shower - Towel dryer - Toilet

Floor 2

Bedroom(s)

Family bedroom : 1 X Double bed separable (180x200), Wardrobe