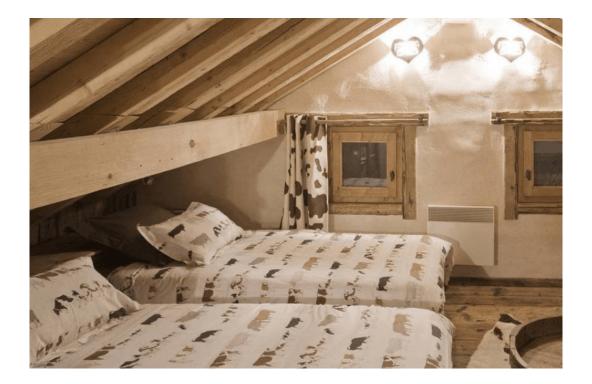

Children's bedroom : 4 X Single bed (80x200), Wardrobe

Mezzanine : TV corner - DVD player - Beanbag

Independent bathroom(s) 1) Shower - Towel dryer - Single sink - Toilet