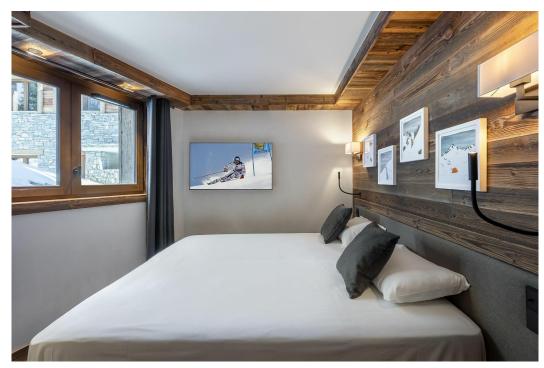

LEVEL -1

Bedroom 1 - Children's Room - 4 x Bunk Beds and TV Corner with Ensuite (Shower)

LEVEL 1

Bedroom 2 - Double or Twins Beds with Ensuite (Shower)
Bedroom 3 - Double or Twin Beds
Bedroom 4 - Double or Twin Beds with Office Area
Bathroom with Bath and Shower