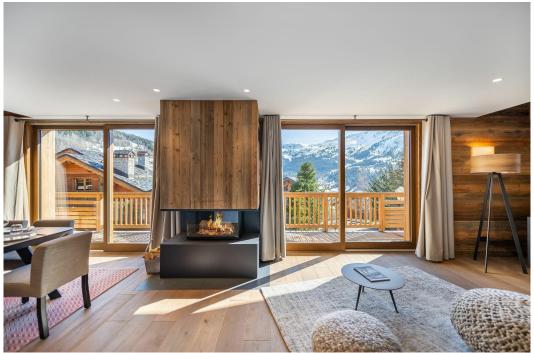

#### **DESCRIPTION**

This splendid 220 sq. m property combines traditional aspects with a contemporary setting to make your stay in Meribel a success.

You will appreciate the spacious and bright living room with its central fireplace separating the living room and the dining room. You will be won over by the superb materials used in all the rooms of the property, which offers no less than 5 double bedrooms for a capacity of 12 people!