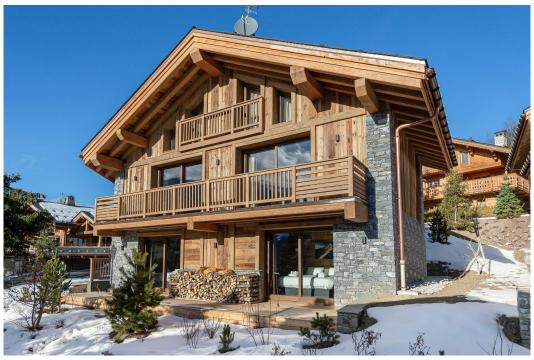

## Chalet Les Flocons

Located 200 metres from the Lapin piste and the Golf chairlift, Chalet Flocon enjoys a prime location in the 3 Vallées, close to all amenities (mini-market, restaurants, bakery and sports shop). It also benefits from easy access to the 3 Valleys ski area and free access to the shuttle bus to the centre of Méribel.

5 Bedrooms Sleeps 8/12 Located in Meribel, France

#### **DESCRIPTION**

This splendid 220 sq. m property combines traditional aspects with a contemporary setting to make your stay in Meribel a success.

You will appreciate the spacious and bright living room with its central fireplace separating the living room and the dining room. You will be won over by the superb materials used in all the rooms of the property, which offers no less than 5 double bedrooms for a capacity of 12 people!