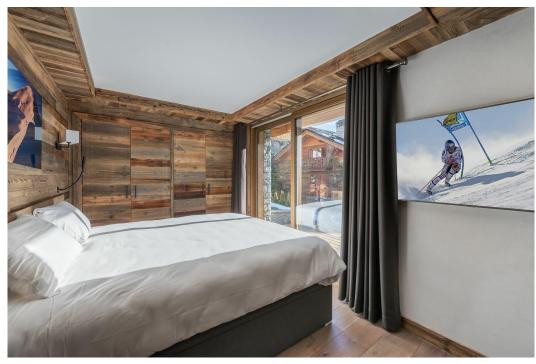

#### **DESCRIPTION**

This splendid 220 sq. m property combines traditional aspects with a contemporary setting to make your stay in Meribel a success.

You will appreciate the spacious and bright living room with its central fireplace separating the living room and the dining room. You will be won over by the superb materials used in all the rooms of the property, which offers no less than 5 double bedrooms for a capacity of 12 people!

LEVEL -1

Bedroom 1 - Children's Room - 4 x Bunk Beds and TV Corner with Ensuite (Shower)

LEVEL 1

Bedroom 2 - Double or Twins Beds with Ensuite (Shower)
Bedroom 3 - Double or Twin Beds
Bedroom 4 - Double or Twin Beds with Office Area
Bathroom with Bath and Shower