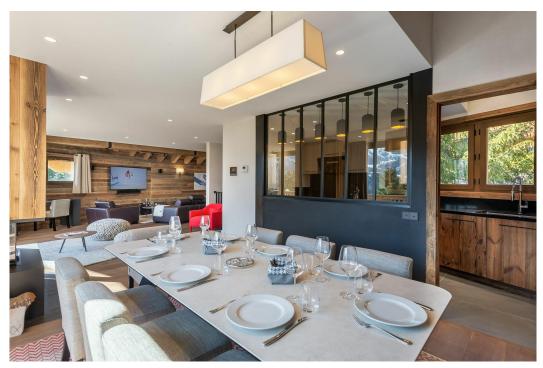

#### **DESCRIPTION**

This splendid 220 sq. m property combines traditional aspects with a contemporary setting to make your stay in Meribel a success.

You will appreciate the spacious and bright living room with its central fireplace separating the living room and the dining room. You will be won over by the superb materials used in all the rooms of the property, which offers no less than 5 double bedrooms for a capacity of 12 people!

LEVEL 2

Balcony Office TV Lounge Kitchen Dining Room

LEVEL 3

Bedroom 5 - Double Bed and Dressing Area Bathroom

LOCATION

Located a few meters from the Golf chairlift to reach the 3 Valleys area. Group ski lessons at the top of the chairlift at the Altiport during school holidays in zone C and at the Rond point des Pistes for other lessons. Nearby: restaurants, bakery, mini market and sports shop. Free bus to reach the resort center from 8:25 am to 12:40 am.