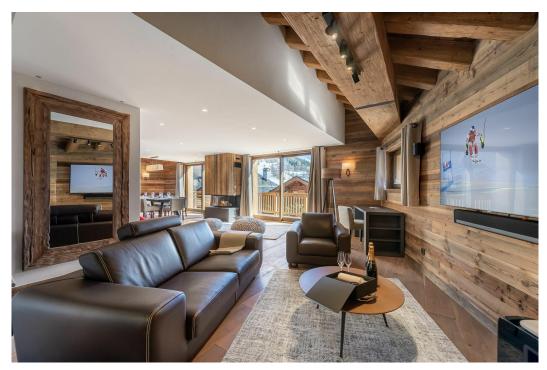

#### **DESCRIPTION**

This splendid 220 sq. m property combines traditional aspects with a contemporary setting to make your stay in Meribel a success.

You will appreciate the spacious and bright living room with its central fireplace separating the living room and the dining room. You will be won over by the superb materials used in all the rooms of the property, which offers no less than 5 double bedrooms for a capacity of 12 people!