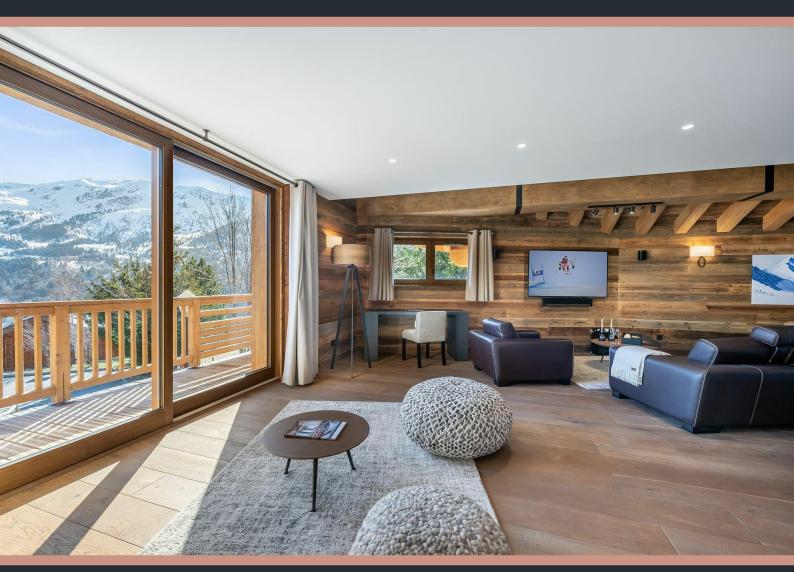

#### **DESCRIPTION**

This splendid 220 sq. m property combines traditional aspects with a contemporary setting to make your stay in Meribel a success.

You will appreciate the spacious and bright living room with its central fireplace separating the living room and the dining room. You will be won over by the superb materials used in all the rooms of the property, which offers no less than 5 double bedrooms for a capacity of 12 people!

LEVEL 2

Balcony Office TV Lounge Kitchen Dining Room

LEVEL 3

Bedroom 5 - Double Bed and Dressing Area Bathroom

LOCATION

Located a few meters from the Golf chairlift to reach the 3 Valleys area. Group ski lessons at the top of the chairlift at the Altiport during school holidays in zone C and at the Rond point des Pistes for other lessons. Nearby: restaurants, bakery, mini market and sports shop. Free bus to reach the resort center from 8:25 am to 12:40 am.