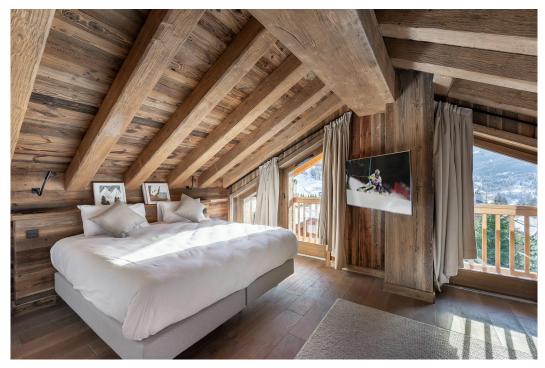

#### **DESCRIPTION**

This splendid 220 sq. m property combines traditional aspects with a contemporary setting to make your stay in Meribel a success.

You will appreciate the spacious and bright living room with its central fireplace separating the living room and the dining room. You will be won over by the superb materials used in all the rooms of the property, which offers no less than 5 double bedrooms for a capacity of 12 people!

LEVEL -1

Bedroom 1 - Children's Room - 4 x Bunk Beds and TV Corner with Ensuite (Shower)

LEVEL 1

Bedroom 2 - Double or Twins Beds with Ensuite (Shower)
Bedroom 3 - Double or Twin Beds
Bedroom 4 - Double or Twin Beds with Office Area
Bathroom with Bath and Shower