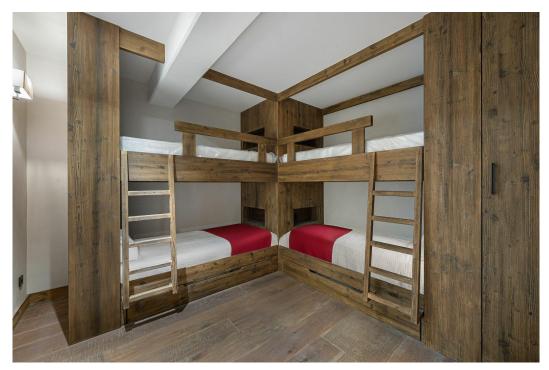

LEVEL -1

Bedroom 1 - Children's Room - 4 x Bunk Beds and TV Corner with Ensuite (Shower)

LEVEL 1

Bedroom 2 - Double or Twins Beds with Ensuite (Shower)
Bedroom 3 - Double or Twin Beds
Bedroom 4 - Double or Twin Beds with Office Area
Bathroom with Bath and Shower