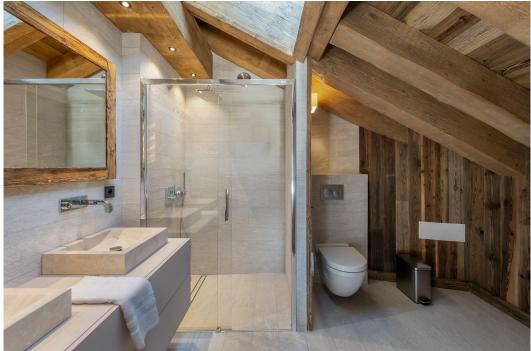

LEVEL -1

Bedroom 1 - Children's Room - 4 x Bunk Beds and TV Corner with Ensuite (Shower)

LEVEL 1

Bedroom 2 - Double or Twins Beds with Ensuite (Shower)
Bedroom 3 - Double or Twin Beds
Bedroom 4 - Double or Twin Beds with Office Area
Bathroom with Bath and Shower