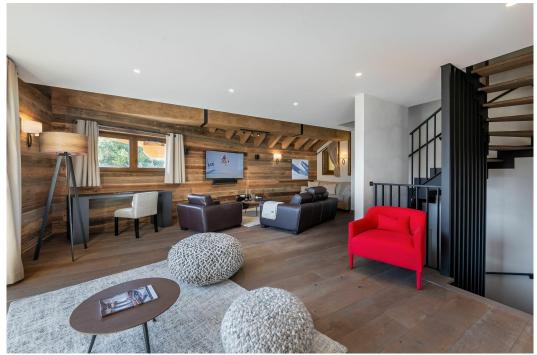

#### **DESCRIPTION**

This splendid 220 sq. m property combines traditional aspects with a contemporary setting to make your stay in Meribel a success.

You will appreciate the spacious and bright living room with its central fireplace separating the living room and the dining room. You will be won over by the superb materials used in all the rooms of the property, which offers no less than 5 double bedrooms for a capacity of 12 people!

LEVEL 2

Balcony Office TV Lounge Kitchen Dining Room

LEVEL 3

Bedroom 5 - Double Bed and Dressing Area Bathroom

LOCATION

Located a few meters from the Golf chairlift to reach the 3 Valleys area. Group ski lessons at the top of the chairlift at the Altiport during school holidays in zone C and at the Rond point des Pistes for other lessons. Nearby: restaurants, bakery, mini market and sports shop. Free bus to reach the resort center from 8:25 am to 12:40 am.