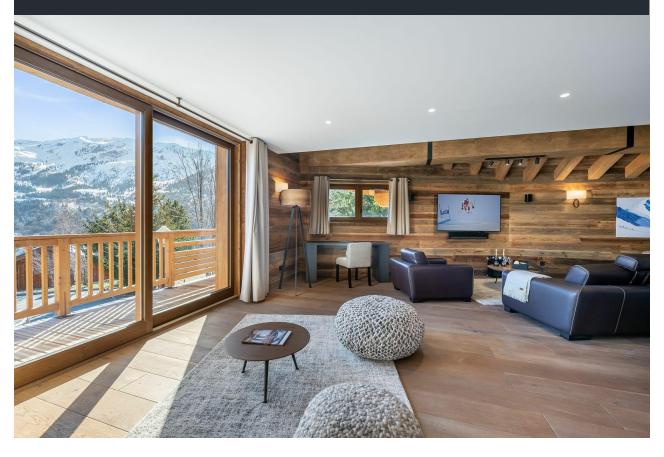

#### **DESCRIPTION**

This splendid 220 sq. m property combines traditional aspects with a contemporary setting to make your stay in Meribel a success.

You will appreciate the spacious and bright living room with its central fireplace separating the living room and the dining room. You will be won over by the superb materials used in all the rooms of the property, which offers no less than 5 double bedrooms for a capacity of 12 people!

LEVEL 2

Balcony Office TV Lounge Kitchen Dining Room

LEVEL 3

Bedroom 5 - Double Bed and Dressing Area Bathroom

LOCATION

Located a few meters from the Golf chairlift to reach the 3 Valleys area. Group ski lessons at the top of the chairlift at the Altiport during school holidays in zone C and at the Rond point des Pistes for other lessons. Nearby: restaurants, bakery, mini market and sports shop. Free bus to reach the resort center from 8:25 am to 12:40 am.