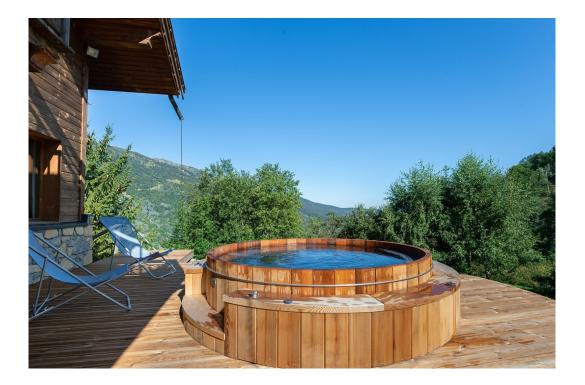

Enjoy spacious living areas and all the facilities offered by the chalet Les Solans. This mountain chalet welcomes up to 15 people in 7 bedrooms. On level 2 of the chalet, built on a natural slope, is a large sunny terrace facing southwest. There are views of a protected environment and pine trees lining this large chalet.
In the evening you will be at the forefront of a light spectacle when the sun sets. The hammam, massage room and hot tub on the terrace will allow you to relax after a beautiful day of skiing.

LEVEL 1

Terrace with Outdoor Jacuzzi Bedroom 1 - Double or Twin with Ensuite (Bath) Bedroom 2 - Double or Twin with Ensuite (Bath) Bedroom 3 - Double or Twin Bedroom 4 - Double or Twin Bedroom 5 - Double or Twin Bedroom 6 - Children's Bedroom with 2 Bunk Beds Bathroom 1 - Bath Bathroom 2 - Bath

#### Amenities

Hammam Massage Room Jacuzzi Boots Heater WiFi TV