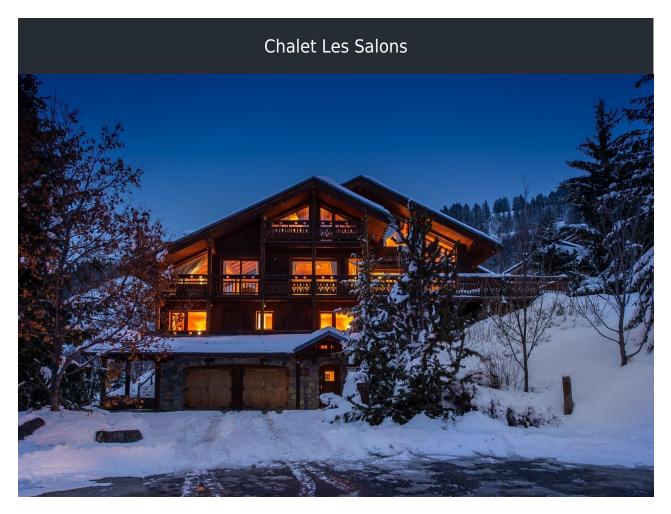

### CHALET LES SALONS

info@luxuryvillaliving.com

+44 (0)1244 340 804

The mountain chalet Les Solans, situated in the popular area of Mussillon, is a chalet near the resort centre and the shops. It is decorated in a genuine savoyard style, it is the perfect balance between tradition and modernity.

#### DESCRIPTION

The exterior architecture of this mountain chalet is typically local: an old dark wood dresses the facades and terraces while the grey stone covers the chalet from its foundations. There are large glazed openings that bring light into the chalet. Indoor, all codes of the mountain lodge are present: light wood covers the walls, the decoration and furniture remind you that you are in Méribel. The large lounge with comfortable green sofas and large coffee table is perfect for appetizers with family or friends. It also accommodates a beautiful wooden and original stone fireplace. Relax in the old leather armchair, conducive to flick through a magazine or read a novel by the fire while the children are asleep.