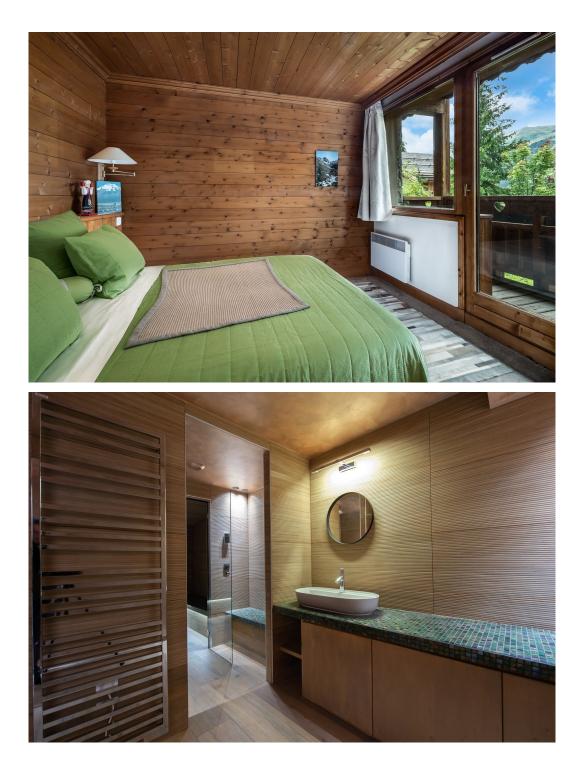

#### DESCRIPTION

The exterior architecture of this mountain chalet is typically local: an old dark wood dresses the facades and terraces while the grey stone covers the chalet from its foundations. There are large glazed openings that bring light into the chalet. Indoor, all codes of the mountain lodge are present: light wood covers the walls, the decoration and furniture remind you that you are in Méribel. The large lounge with comfortable green sofas and large coffee table is perfect for appetizers with family or friends. It also accommodates a beautiful wooden and original stone fireplace. Relax in the old leather armchair, conducive to flick through a magazine or read a novel by the fire while the children are asleep.

LEVEL 1

Terrace with Outdoor Jacuzzi Bedroom 1 - Double or Twin with Ensuite (Bath) Bedroom 2 - Double or Twin with Ensuite (Bath) Bedroom 3 - Double or Twin Bedroom 4 - Double or Twin Bedroom 5 - Double or Twin Bedroom 6 - Children's Bedroom with 2 Bunk Beds Bathroom 1 - Bath Bathroom 2 - Bath