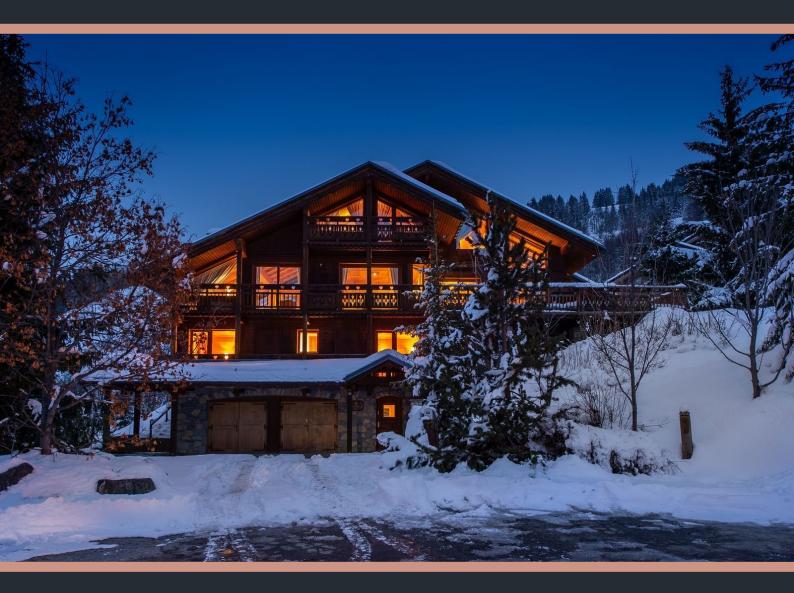

### CHALET LES SALONS

info@luxuryvillaliving.com

+44 (0)1244 340 804

The mountain chalet Les Solans, situated in the popular area of Mussillon, is a chalet near the resort centre and the shops. It is decorated in a genuine savoyard style, it is the perfect balance between tradition and modernity.

#### DESCRIPTION

The exterior architecture of this mountain chalet is typically local: an old dark wood dresses the facades and terraces while the grey stone covers the chalet from its foundations. There are large glazed openings that bring light into the chalet. Indoor, all codes of the mountain lodge are present: light wood covers the walls, the decoration and furniture remind you that you are in Méribel. The large lounge with comfortable green sofas and large coffee table is perfect for appetizers with family or friends. It also accommodates a beautiful wooden and original stone fireplace. Relax in the old leather armchair, conducive to flick through a magazine or read a novel by the fire while the children are asleep.