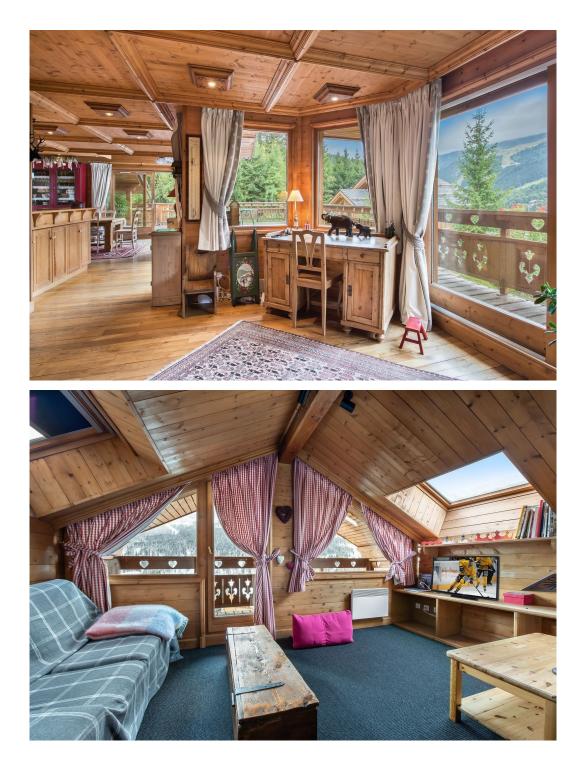

## Luxury Villa Living



### CHALET LES SALONS

info@luxuryvillaliving.com

+44 (0)1244 340 804





The mountain chalet Les Solans, situated in the popular area of Mussillon, is a chalet near the resort centre and the shops. It is decorated in a genuine savoyard style, it is the perfect balance between tradition and modernity.

7 Bedrooms Sleeps 11/15 Located in Meribel, France

+44 (0)1244 340 804





























+44 (0)1244 340 804



#### DESCRIPTION

The exterior architecture of this mountain chalet is typically local: an old dark wood dresses the facades and terraces while the grey stone covers the chalet from its foundations. There are large glazed openings that bring light into the chalet. Indoor, all codes of the mountain lodge are present: light wood covers the walls, the decoration and furniture remind you that you are in Méribel. The large lounge with comfortable green sofas and large coffee table is perfect for appetizers with family or friends. It also accommodates a beautiful wooden and original stone fireplace. Relax in the old leather armchair, conducive to flick through a magazine or read a novel by the fire while the children are asleep.

Enjoy spacious living