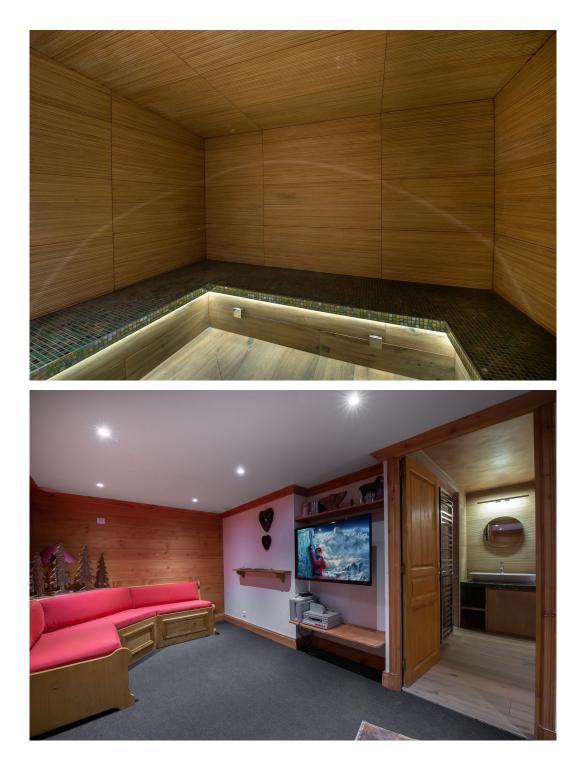

Enjoy spacious living areas and all the facilities offered by the chalet Les Solans. This mountain chalet welcomes up to 15 people in 7 bedrooms. On level 2 of the chalet, built on a natural slope, is a large sunny terrace facing southwest. There are views of a protected environment and pine trees lining this large chalet.
In the evening you will be at the forefront of a light spectacle when the sun sets. The hammam, massage room and hot tub on the terrace will allow you to relax after a beautiful day of skiing.

Ideal for a large families with seven bedrooms and numerous beds in bunk beds, this mountain chalet in Méribel will seduce you with its decoration, its spaciousness and its many amenities.

LEVEL 0

TV Lounge Relaxation Area - Hammam and Massage Room Laundry Room Lobby Ski Room Independent Toilet

#### Amenities

Hammam Massage Room Jacuzzi Boots Heater WiFi TV