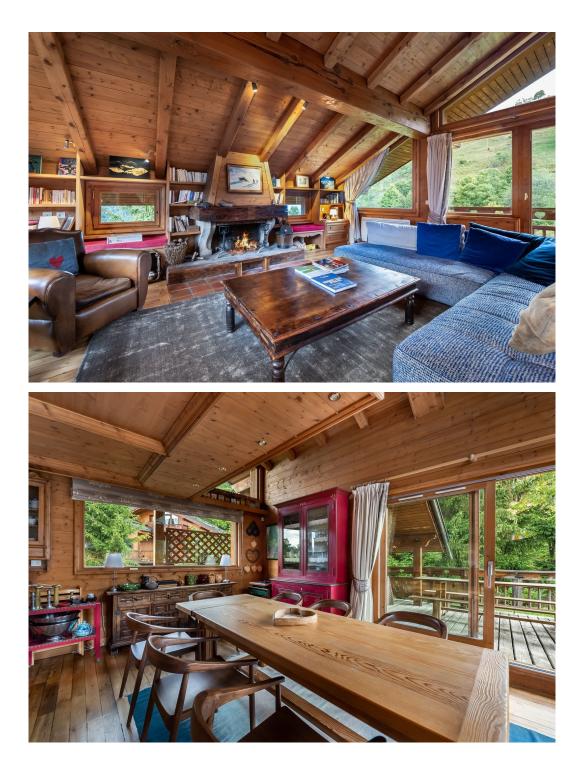

#### DESCRIPTION

The exterior architecture of this mountain chalet is typically local: an old dark wood dresses the facades and terraces while the grey stone covers the chalet from its foundations. There are large glazed openings that bring light into the chalet. Indoor, all codes of the mountain lodge are present: light wood covers the walls, the decoration and furniture remind you that you are in Méribel. The large lounge with comfortable green sofas and large coffee table is perfect for appetizers with family or friends. It also accommodates a beautiful wooden and original stone fireplace. Relax in the old leather armchair, conducive to flick through a magazine or read a novel by the fire while the children are asleep.

#### Kitchen Dining Area Terrace Independent Toilet

LEVEL 3