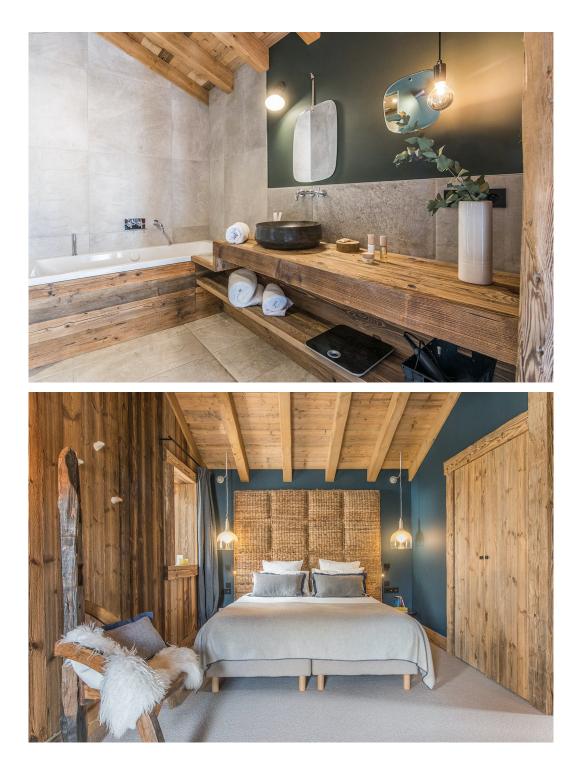

Each of the six elegant bedrooms can be configured as either a twin room or a double, offering flexible accommodation options. With a sophisticated colour palette, sumptuous linens and sleek, contemporary en-suite bathrooms, these rooms are serenely comfortable.

Bedroom 3

Ground Floor - King size or twin beds, en-suite bathroom with shower, satellite TV, balcony.

Bedroom 4

Ground Floor - King size or twin beds, en-suite bathroom with bath and shower, satellite TV, balcony.