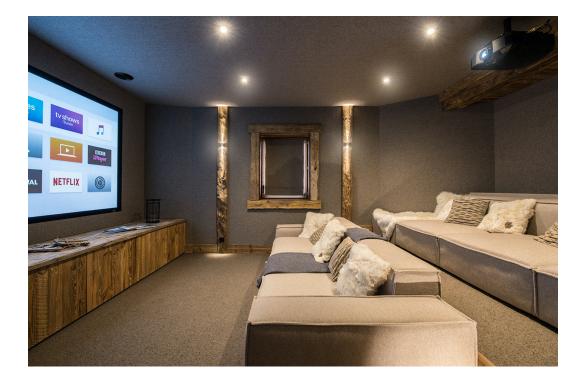

As with the spa, there is a contemporary feel to the main living space at Chalet Ottavia. Vast windows offer magnificent mountain views and the pared-back style has an easy-going elegance.

Cosy sofa seating offers an opportunity to take in the mountain panorama or snuggle in front of the fire. Beyond this, there is dining seating for your whole party and an intimate but well-stocked bar. After dinner, relax in the private cinema room or head out to the wraparound balcony that overlooks the tops of tall pines, a breath-taking view of the famous V of Val d'Isère beyond the treetops.

### Amenities

Indoor Swimming Pool Jacuzzi WiFi Ski Room Boot Heaters Massage Room Apple TV Video Games Console Cinema Room