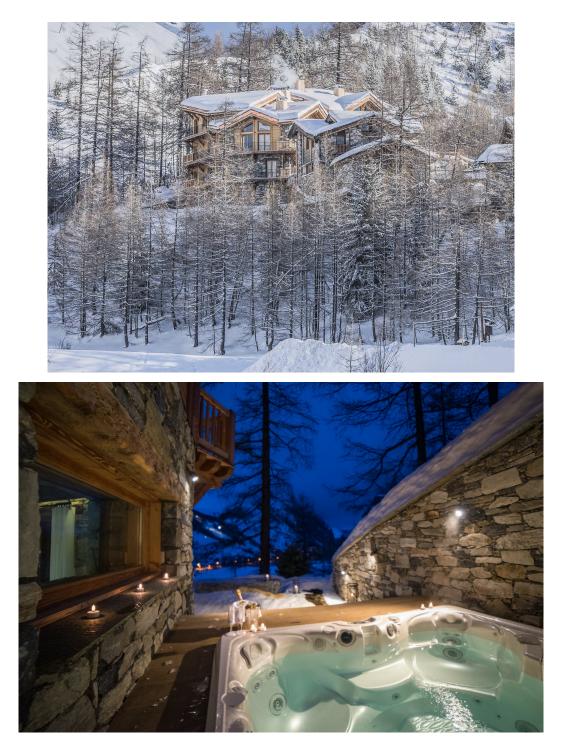

### DESCRIPTION

Leave your boots to warm in the boot room, then head straight to spa to recharge. Here, you can relax in the 7.5 metre pool, soothe those tired legs in the Hammam, or book a treatment in the massage room. Or perhaps you'd prefer to head out to the terrace to soak in the jacuzzi?

The exclusive Le Cret enclave in which Chalet Ottavia sits is perfectly located for enjoying the slopes of Val d'Isère from the centre or from La Daille. The resort's boutiques, restaurants and bars are but a short drive away.