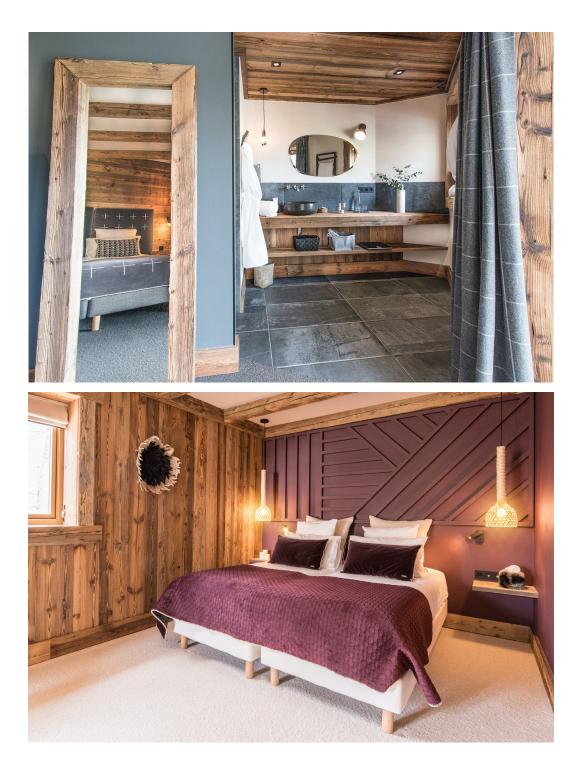

Each of the six elegant bedrooms can be configured as either a twin room or a double, offering flexible accommodation options. With a sophisticated colour palette, sumptuous linens and sleek, contemporary en-suite bathrooms, these rooms are serenely comfortable.

Bedroom 5

Third Floor - King size or twin beds, safe, en-suite bathroom with bath and shower, satellite TV, balcony.

Bedroom 6

Third Floor - King size or twin beds, safe, en-suite bathroom with shower, satellite TV, balcony.