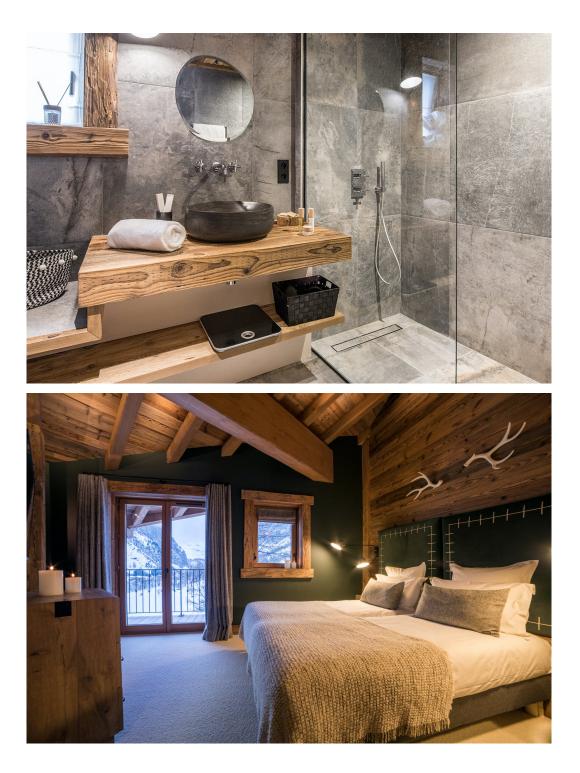

Each of the six elegant bedrooms can be configured as either a twin room or a double, offering flexible accommodation options. With a sophisticated colour palette, sumptuous linens and sleek, contemporary en-suite bathrooms, these rooms are serenely comfortable.

Bedroom 1 Ground Floor - King size or twin beds, en-suite bathroom with shower, satellite TV, balcony.

Bedroom 2

Ground Floor - King size or twin beds, en-suite bathroom with shower, satellite TV, balcony.