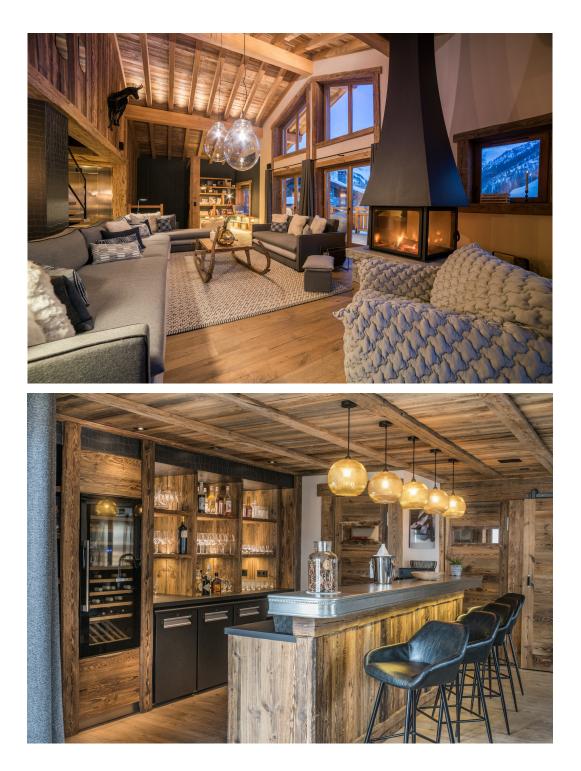

As with the spa, there is a contemporary feel to the main living space at Chalet Ottavia. Vast windows offer magnificent mountain views and the pared-back style has an easy-going elegance.

Cosy sofa seating offers an opportunity to take in the mountain panorama or snuggle in front of the fire. Beyond this, there is dining seating for your whole party and an intimate but well-stocked bar. After dinner, relax in the private cinema room or head out to the wraparound balcony that overlooks the tops of tall pines, a breath-taking view of the famous V of Val d'Isère beyond the treetops.