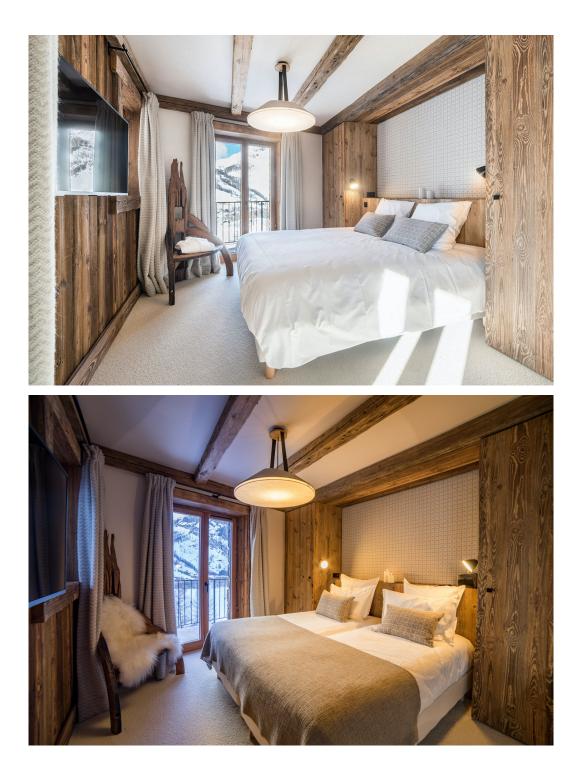

Each of the six elegant bedrooms can be configured as either a twin room or a double, offering flexible accommodation options. With a sophisticated colour palette, sumptuous linens and sleek, contemporary en-suite bathrooms, these rooms are serenely comfortable.

Bedroom 1 Ground Floor - King size or twin beds, en-suite bathroom with shower, satellite TV, balcony.

Bedroom 2

Ground Floor - King size or twin beds, en-suite bathroom with shower, satellite TV, balcony.

Bedroom 3

Ground Floor - King size or twin beds, en-suite bathroom with shower, satellite TV, balcony.

Bedroom 4

Ground Floor - King size or twin beds, en-suite bathroom with bath and shower, satellite TV, balcony.

Bedroom 5

Third Floor - King size or twin beds, safe, en-suite bathroom with bath and shower, satellite TV, balcony.

Bedroom 6

Third Floor - King size or twin beds, safe, en-suite bathroom with shower, satellite TV, balcony.