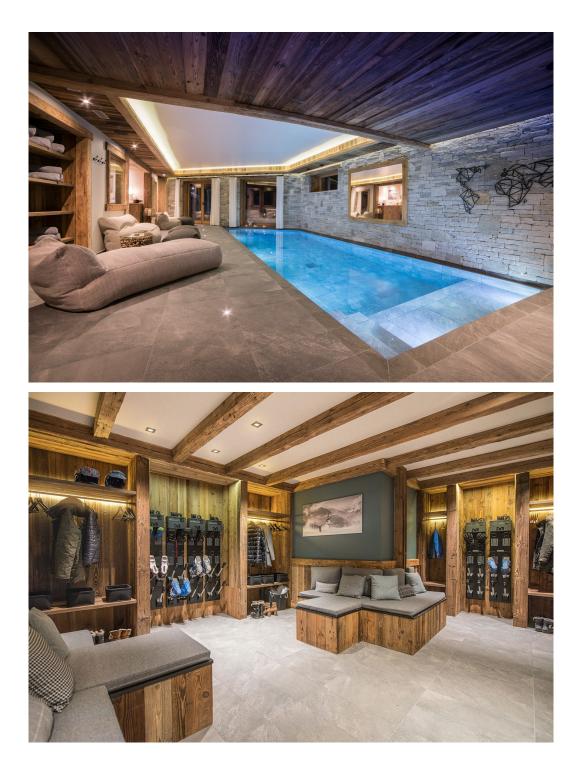

### DESCRIPTION

Leave your boots to warm in the boot room, then head straight to spa to recharge. Here, you can relax in the 7.5 metre pool, soothe those tired legs in the Hammam, or book a treatment in the massage room. Or perhaps you'd prefer to head out to the terrace to soak in the jacuzzi?

Bedroom 1 Ground Floor - King size or twin beds, en-suite bathroom with shower, satellite TV, balcony.

Bedroom 2

Ground Floor - King size or twin beds, en-suite bathroom with shower, satellite TV, balcony.

Bedroom 3

Ground Floor - King size or twin beds, en-suite bathroom with shower, satellite TV, balcony.

Bedroom 4

Ground Floor - King size or twin beds, en-suite bathroom with bath and shower, satellite TV, balcony.

Bedroom 5

Third Floor - King size or twin beds, safe, en-suite bathroom with bath and shower, satellite TV, balcony.

Bedroom 6

Third Floor - King size or twin beds, safe, en-suite bathroom with shower, satellite TV, balcony.

### Amenities

Indoor Swimming Pool Jacuzzi WiFi Ski Room Boot Heaters Massage Room Apple TV Video Games Console Cinema Room