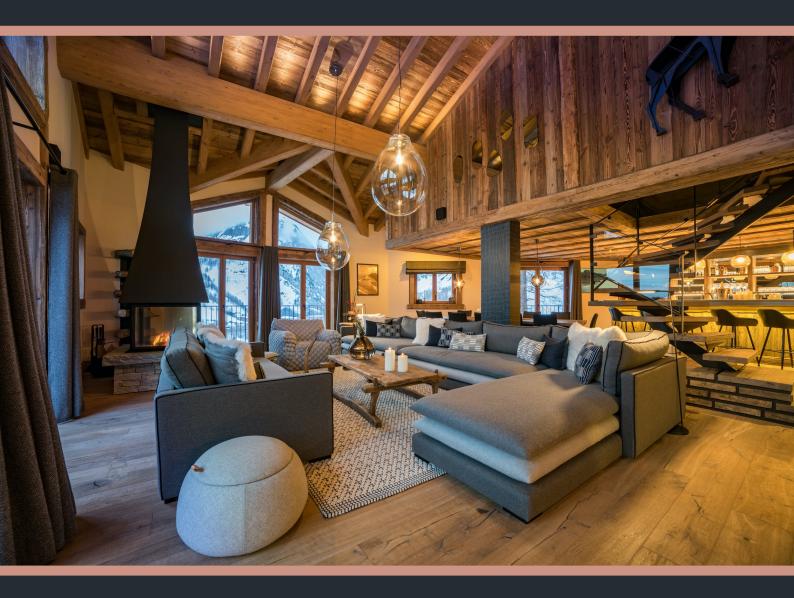

As with the spa, there is a contemporary feel to the main living space at Chalet Ottavia. Vast windows offer magnificent mountain views and the pared-back style has an easy-going elegance.

Cosy sofa seating offers an opportunity to take in the mountain panorama or snuggle in front of the fire. Beyond this, there is dining seating for your whole party and an intimate but well-stocked bar. After dinner, relax in the private cinema room or head out to the wraparound balcony that overlooks the tops of tall pines, a breath-taking view of the famous V of Val d'Isère beyond the treetops.