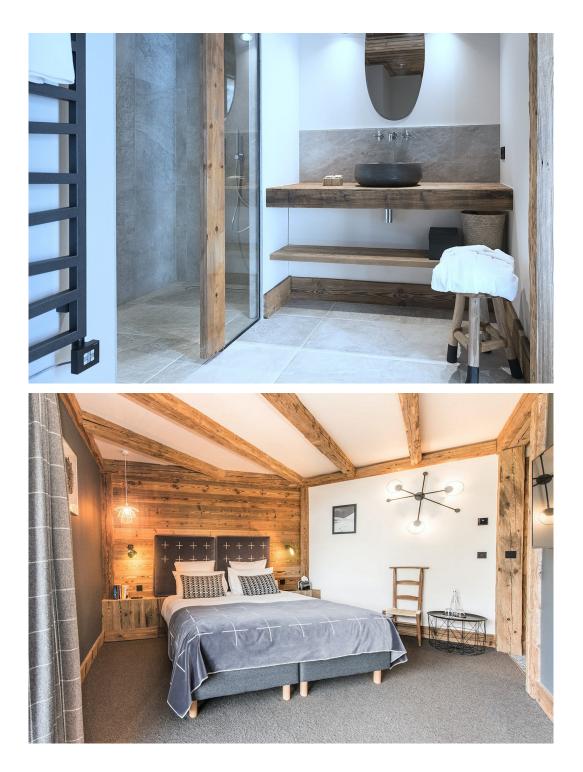

Each of the six elegant bedrooms can be configured as either a twin room or a double, offering flexible accommodation options. With a sophisticated colour palette, sumptuous linens and sleek, contemporary en-suite bathrooms, these rooms are serenely comfortable.

Bedroom 3

Ground Floor - King size or twin beds, en-suite bathroom with shower, satellite TV, balcony.

Bedroom 4

Ground Floor - King size or twin beds, en-suite bathroom with bath and shower, satellite TV, balcony.