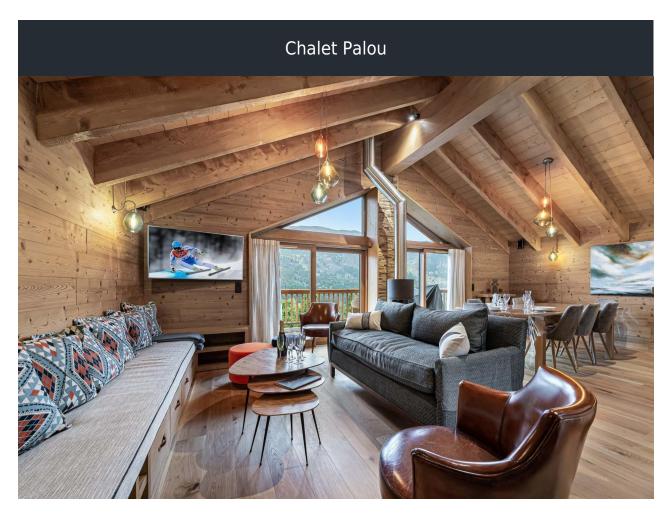

## DESCRIPTION

Chalet Palou blends perfectly into the alpine landscape, as it is essentially made of high-quality light wood, capturing the light and offering us a very bright chalet. The brightness of the Palou chalet comes above all from its large bay windows on several levels. You will be captivated by the panoramic view that the living room offers on Méribel and all its valley.

After a beautiful day of sunny skiing, nothing beats relaxing in the indoor jacuzzi and sauna. Chalet Palou also has a leisure area with a television room and a high-end audio system. The chalet, perfectly adapted to the practice of winter sports, has a ski room equipped with a ski cupboard and boot warmer.

#### LEVEL 2

Living Area - Balcony, Office, Kitchen, Breakfast Area, Dining Area, TV Lounge Independent Toilet