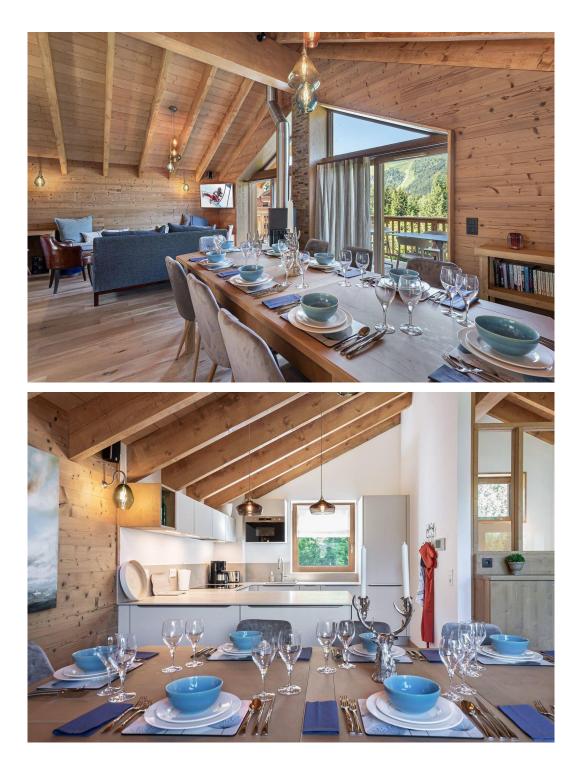

## DESCRIPTION

Chalet Palou blends perfectly into the alpine landscape, as it is essentially made of high-quality light wood, capturing the light and offering us a very bright chalet. The brightness of the Palou chalet comes above all from its large bay windows on several levels. You will be captivated by the panoramic view that the living room offers on Méribel and all its valley.

#### LEVEL 2

Living Area - Balcony, Office, Kitchen, Breakfast Area, Dining Area, TV Lounge Independent Toilet