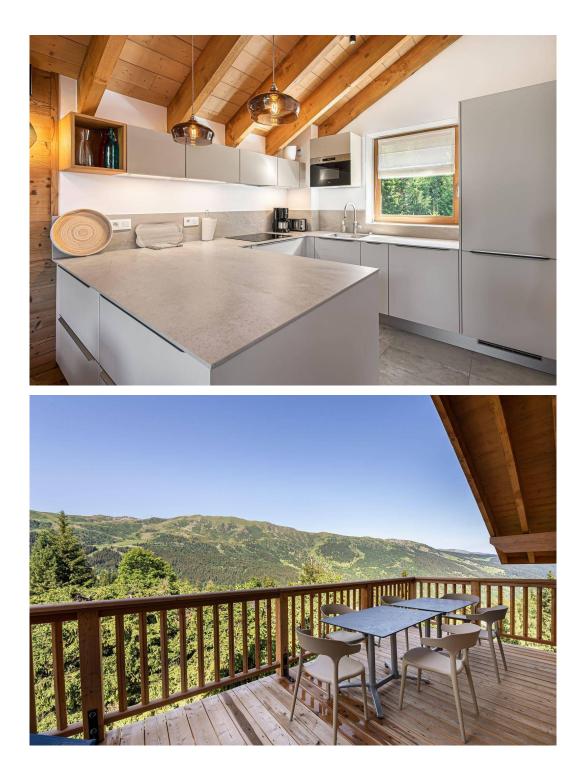

## DESCRIPTION

Chalet Palou blends perfectly into the alpine landscape, as it is essentially made of high-quality light wood, capturing the light and offering us a very bright chalet. The brightness of the Palou chalet comes above all from its large bay windows on several levels. You will be captivated by the panoramic view that the living room offers on Méribel and all its valley.

#### LEVEL 2

Living Area - Balcony, Office, Kitchen, Breakfast Area, Dining Area, TV Lounge Independent Toilet