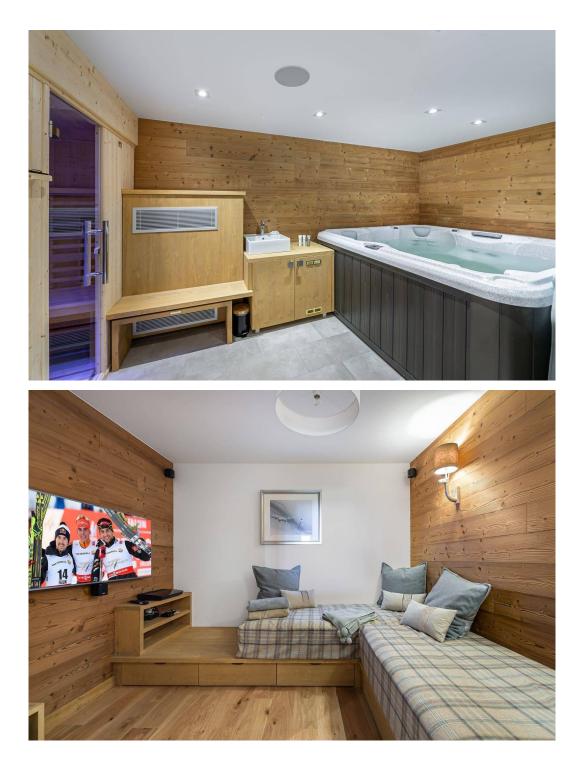

After a beautiful day of sunny skiing, nothing beats relaxing in the indoor jacuzzi and sauna. Chalet Palou also has a leisure area with a television room and a high-end audio system. The chalet, perfectly adapted to the practice of winter sports, has a ski room equipped with a ski cupboard and boot warmer.

#### Leisure Area - Relaxation Area, Jacuzzi, Sauna, Shower Bathroom with Shower Garage Laundry Room Ski Room Boot Heater

LOCATION

The free shuttle stop which permits to bring you to the slopes or the resort centre, is located 30 metres from the chalet.