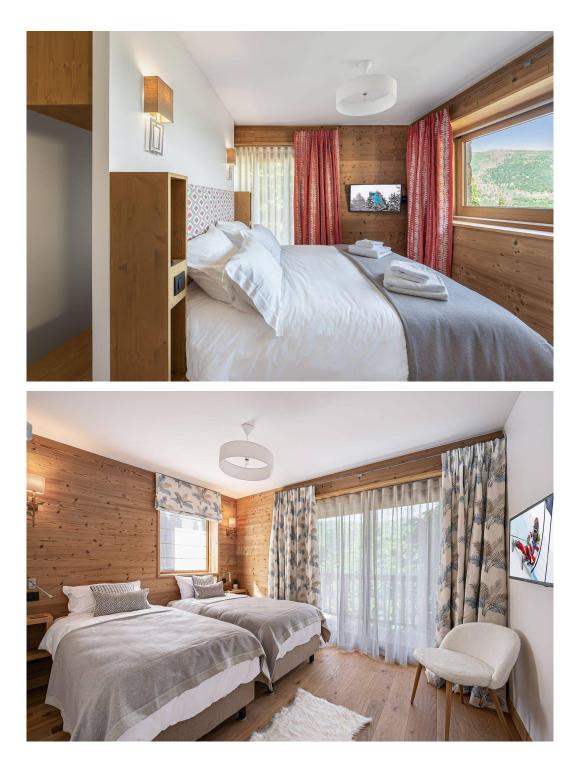

The 12 guests that can be accommodated in the Palou chalet will be divided into 4 double bedrooms as well as the master bedroom. Each bedroom is tastefully decorated and has its own private bathroom. In most of them, you will be able to admire the panoramic view and enjoy the sun from their balconies.

#### LEVEL 1

Bedroom 3 - Double or Twin Beds with Balcony and Ensuite (Shower) Bedroom 4 - Double or Twin Beds with Balcony and Ensuite (Shower)

#### LEVEL -1

Leisure Area - TV Lounge that can be converted into a Twin Bedroom Bedroom 5 - Double or Twin Beds with Balcony and Ensuite (Shower)