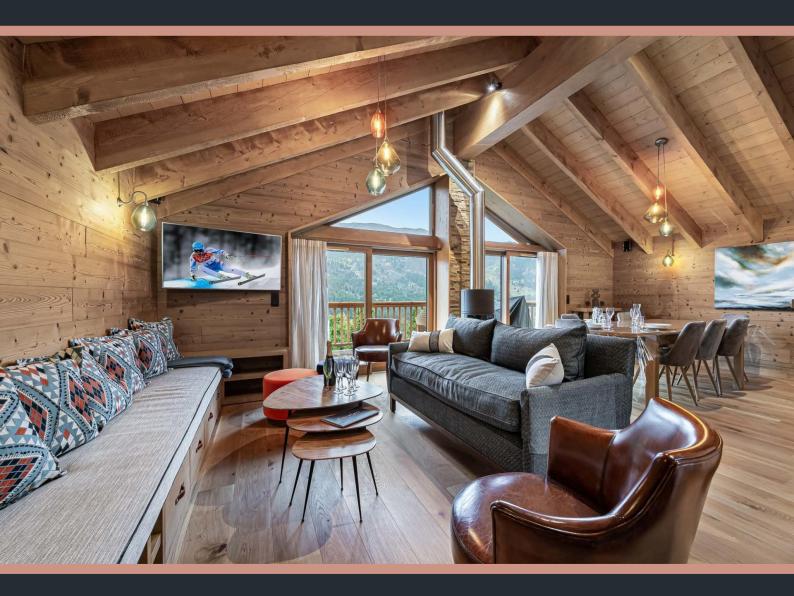

## DESCRIPTION

Chalet Palou blends perfectly into the alpine landscape, as it is essentially made of high-quality light wood, capturing the light and offering us a very bright chalet. The brightness of the Palou chalet comes above all from its large bay windows on several levels. You will be captivated by the panoramic view that the living room offers on Méribel and all its valley.

After a beautiful day of sunny skiing, nothing beats relaxing in the indoor jacuzzi and sauna. Chalet Palou also has a leisure area with a television room and a high-end audio system. The chalet, perfectly adapted to the practice of winter sports, has a ski room equipped with a ski cupboard and boot warmer.

#### LEVEL 2

Living Area - Balcony, Office, Kitchen, Breakfast Area, Dining Area, TV Lounge Independent Toilet