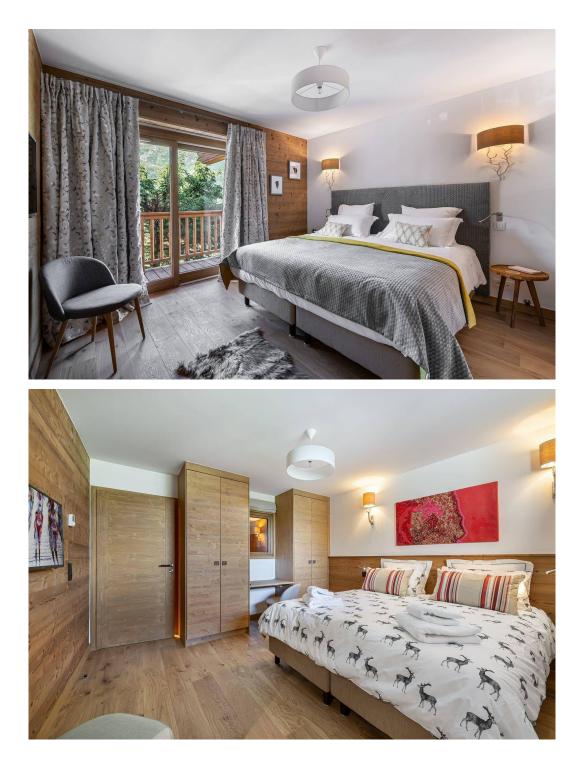

The 12 guests that can be accommodated in the Palou chalet will be divided into 4 double bedrooms as well as the master bedroom. Each bedroom is tastefully decorated and has its own private bathroom. In most of them, you will be able to admire the panoramic view and enjoy the sun from their balconies.

#### LEVEL 0

Bedroom 1 - Double Bed Bedroom 2 - Double Bed with Balcony and Ensuite (Bath and Shower) Lobby

#### LEVEL 1

Bedroom 3 - Double or Twin Beds with Balcony and Ensuite (Shower) Bedroom 4 - Double or Twin Beds with Balcony and Ensuite (Shower)