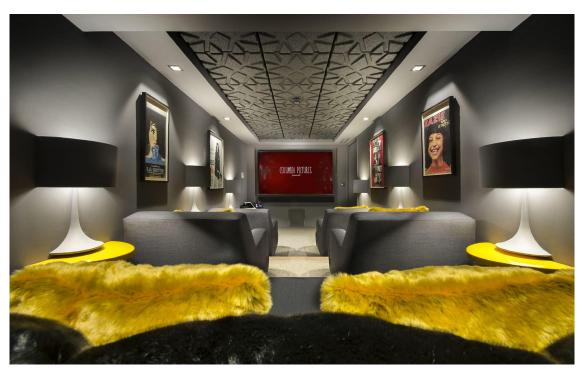

#### Layout

Floor -1: Indoor Swimming Pool, Hammam, Jacuzzi, Gym, Games Room, Massage Room, Games Area, Toilet

Floor 0: Cinema Room, Laundry Room, Lobby, Garage, Ski Room, Toilet

Floor 1: 2 x Double or Twin Bedroom (Ensuite: Bath), 1 x Double or Twin Bedroom (Ensuite: Shower), 1 x Children's Bedroom with 4 Single Beds (Ensuite: Bath)

## **Amenities**

Indoor Swimming Pool
Hammam
Indoor Jacuzzi
Gym
Games Room
Massage Room
Cinema Room
WiFi
Apple TV
Bose Speakers
Netflix
Satellite TV
Elevator