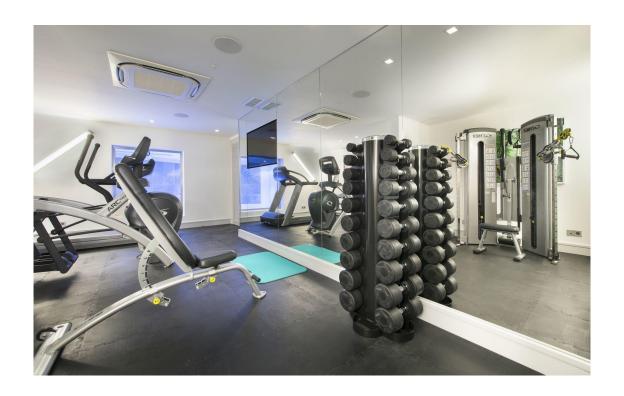

#### Layout

Floor -1: Indoor Swimming Pool, Hammam, Jacuzzi, Gym, Games Room, Massage Room, Games Area, Toilet

Floor 0: Cinema Room, Laundry Room, Lobby, Garage, Ski Room, Toilet

Floor 1: 2 x Double or Twin Bedroom (Ensuite: Bath), 1 x Double or Twin Bedroom (Ensuite: Shower), 1 x Children's Bedroom with 4 Single Beds (Ensuite: Bath)

## **Amenities**

Indoor Swimming Pool
Hammam
Indoor Jacuzzi
Gym
Games Room
Massage Room
Cinema Room
WiFi
Apple TV
Bose Speakers
Netflix
Satellite TV
Elevator