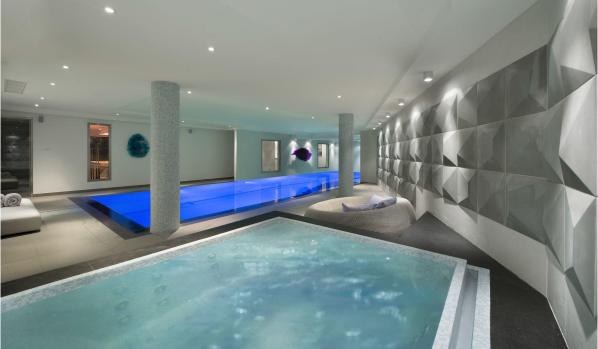

Seven rooms then make up the chalet, including a children's room with four beds. The brightly coloured touches and the many fluffy materials offer a cosy and warm atmosphere.

After having explored the slopes of the world's largest ski area, the leisure area is the perfect place to relax, whether in the jacuzzi or to take a swim in the imposing 15-metre long pool.

#### Layout

Floor -1: Indoor Swimming Pool, Hammam, Jacuzzi, Gym, Games Room, Massage Room, Games Area, Toilet

Floor 0: Cinema Room, Laundry Room, Lobby, Garage, Ski Room, Toilet

Floor 1: 2 x Double or Twin Bedroom (Ensuite: Bath), 1 x Double or Twin Bedroom (Ensuite: Shower), 1 x Children's Bedroom with 4 Single Beds (Ensuite: Bath)

## **Amenities**

Indoor Swimming Pool
Hammam
Indoor Jacuzzi
Gym
Games Room
Massage Room
Cinema Room
WiFi
Apple TV
Bose Speakers
Netflix
Satellite TV
Elevator