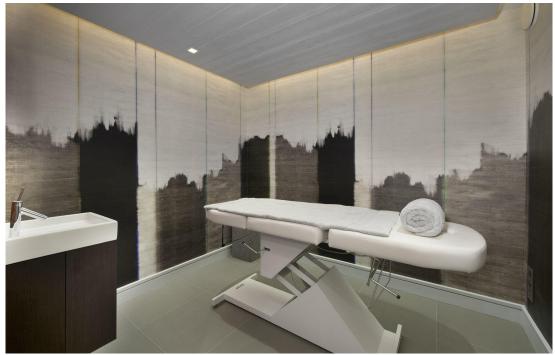

#### Layout

Floor -1: Indoor Swimming Pool, Hammam, Jacuzzi, Gym, Games Room, Massage Room, Games Area, Toilet

Floor 0: Cinema Room, Laundry Room, Lobby, Garage, Ski Room, Toilet

Floor 1: 2 x Double or Twin Bedroom (Ensuite: Bath), 1 x Double or Twin Bedroom (Ensuite: Shower), 1 x Children's Bedroom with 4 Single Beds (Ensuite: Bath)

## **Amenities**

Indoor Swimming Pool
Hammam
Indoor Jacuzzi
Gym
Games Room
Massage Room
Cinema Room
WiFi
Apple TV
Bose Speakers
Netflix
Satellite TV
Elevator