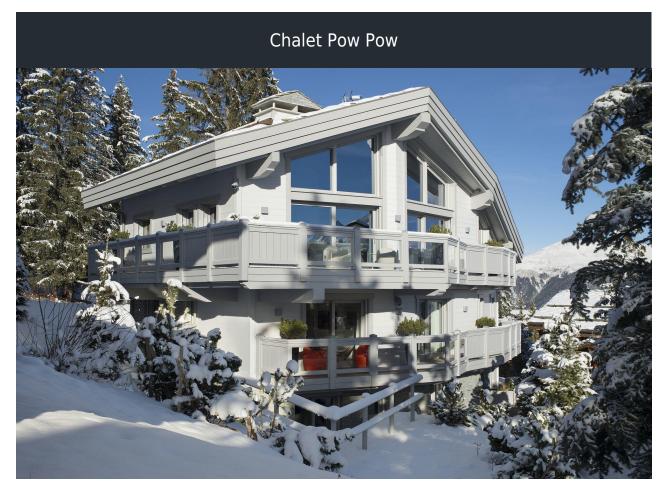

# **CHALET POW POW**

Chalet Pow Pow Pow is a magnificent building located in the much sought-after Chenus district. Its location offers many advantages: ski-in ski-out chalet, panoramic view of Courchevel and its mountains, the resort centre only ten minutes' walk away, all in a quiet and residential area.

#### **DESCRIPTION**

This chalet has a contemporary decoration, with Scandinavian touches while retaining the spirit of mountain construction with the presence of wood and stone.

The light-coloured furniture offers excellent brightness and blends perfectly with the materials used. The colours present in the living room as with this magnificent carpet offer a place where it is very pleasant to spend time with your loved ones, enjoying the panoramic view and the lights of the resort once the night comes.