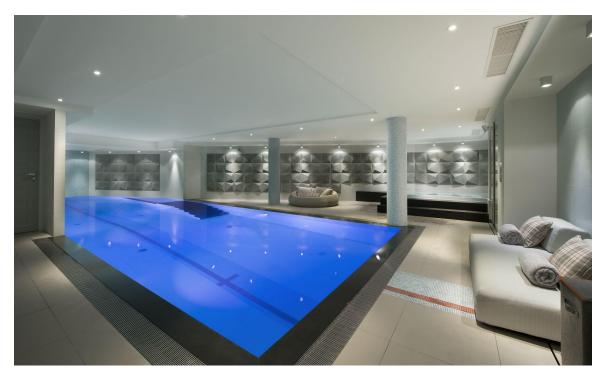

Seven rooms then make up the chalet, including a children's room with four beds. The brightly coloured touches and the many fluffy materials offer a cosy and warm atmosphere.

After having explored the slopes of the world's largest ski area, the leisure area is the perfect place to relax, whether in the jacuzzi or to take a swim in the imposing 15-metre long pool.

#### Layout

Floor -1: Indoor Swimming Pool, Hammam, Jacuzzi, Gym, Games Room, Massage Room, Games Area, Toilet

Floor 0: Cinema Room, Laundry Room, Lobby, Garage, Ski Room, Toilet

Floor 1: 2 x Double or Twin Bedroom (Ensuite: Bath), 1 x Double or Twin Bedroom (Ensuite: Shower), 1 x Children's Bedroom with 4 Single Beds (Ensuite: Bath)

## **Amenities**

Indoor Swimming Pool
Hammam
Indoor Jacuzzi
Gym
Games Room
Massage Room
Cinema Room
WiFi
Apple TV
Bose Speakers
Netflix
Satellite TV
Elevator