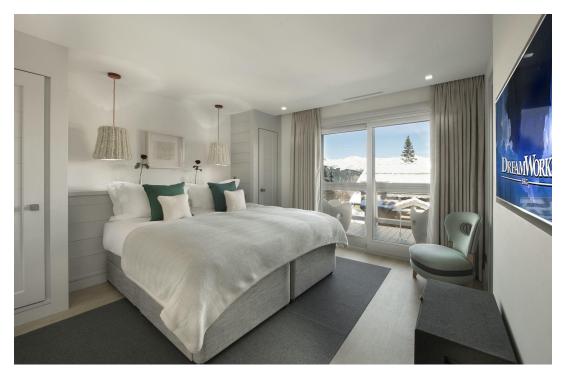

Seven rooms then make up the chalet, including a children's room with four beds. The brightly coloured touches and the many fluffy materials offer a cosy and warm atmosphere.

After having explored the slopes of the world's largest ski area, the leisure area is the perfect place to relax, whether in the jacuzzi or to take a swim in the imposing 15-metre long pool.

#### Layout

Floor -1: Indoor Swimming Pool, Hammam, Jacuzzi, Gym, Games Room, Massage Room, Games Area, Toilet

Floor 0: Cinema Room, Laundry Room, Lobby, Garage, Ski Room, Toilet

Floor 1: 2 x Double or Twin Bedroom (Ensuite: Bath), 1 x Double or Twin Bedroom (Ensuite: Shower), 1 x Children's Bedroom with 4 Single Beds (Ensuite: Bath)