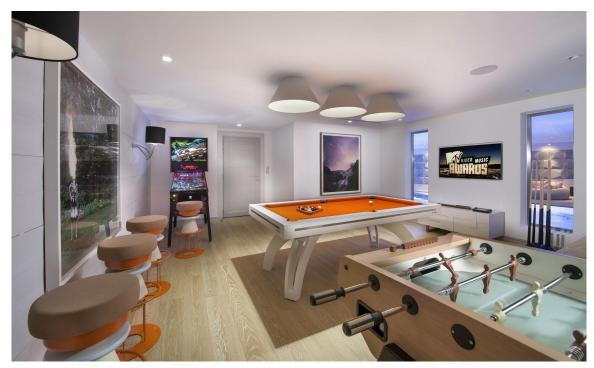

#### Layout

Floor -1: Indoor Swimming Pool, Hammam, Jacuzzi, Gym, Games Room, Massage Room, Games Area, Toilet

Floor 0: Cinema Room, Laundry Room, Lobby, Garage, Ski Room, Toilet

Floor 1: 2 x Double or Twin Bedroom (Ensuite: Bath), 1 x Double or Twin Bedroom (Ensuite: Shower), 1 x Children's Bedroom with 4 Single Beds (Ensuite: Bath)

## **Amenities**

Indoor Swimming Pool
Hammam
Indoor Jacuzzi
Gym
Games Room
Massage Room
Cinema Room
WiFi
Apple TV
Bose Speakers
Netflix
Satellite TV
Elevator