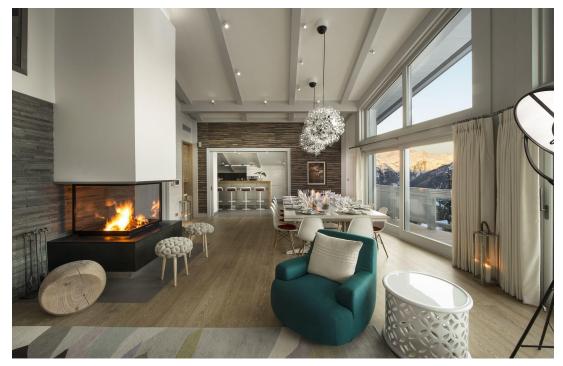

#### **DESCRIPTION**

This chalet has a contemporary decoration, with Scandinavian touches while retaining the spirit of mountain construction with the presence of wood and stone.

The light-coloured furniture offers excellent brightness and blends perfectly with the materials used. The colours present in the living room as with this magnificent carpet offer a place where it is very pleasant to spend time with your loved ones, enjoying the panoramic view and the lights of the resort once the night comes.

Floor 2: 1 x Master Bedroom (Ensuite: Bath and Shower), 1 x Double or Twin Bedroom (Ensuite: Bath and Shower), 1 x Double Bedroom

Floor 3: Bar, Living Room, Kitchen, Dining Room, Terrace

Floor 4: TV Lounge