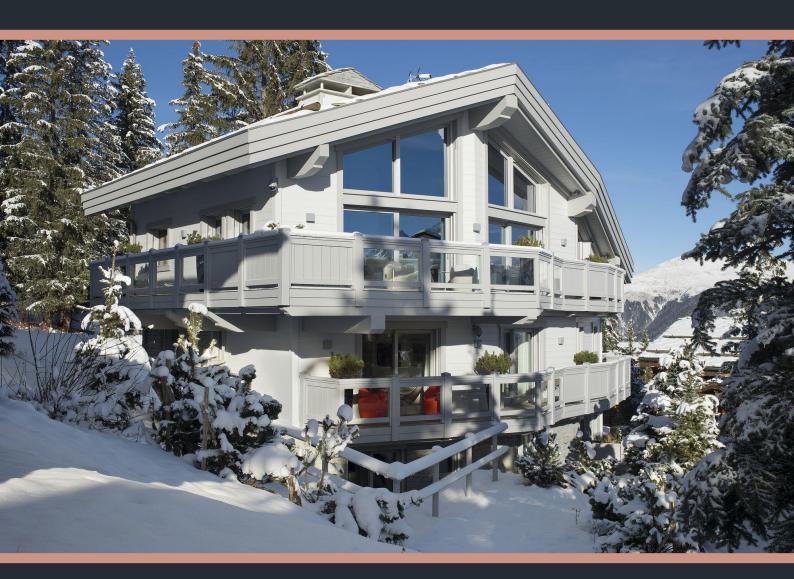

# **CHALET POW POW**

Chalet Pow Pow Pow is a magnificent building located in the much sought-after Chenus district. Its location offers many advantages: ski-in ski-out chalet, panoramic view of Courchevel and its mountains, the resort centre only ten minutes' walk away, all in a quiet and residential area.

#### **DESCRIPTION**

This chalet has a contemporary decoration, with Scandinavian touches while retaining the spirit of mountain construction with the presence of wood and stone.

The light-coloured furniture offers excellent brightness and blends perfectly with the materials used. The colours present in the living room as with this magnificent carpet offer a place where it is very pleasant to spend time with your loved ones, enjoying the panoramic view and the lights of the resort once the night comes.