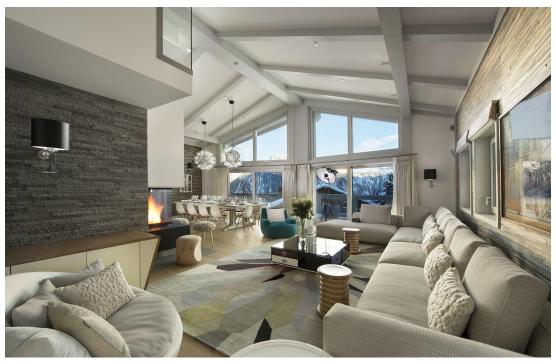

#### **DESCRIPTION**

This chalet has a contemporary decoration, with Scandinavian touches while retaining the spirit of mountain construction with the presence of wood and stone.

The light-coloured furniture offers excellent brightness and blends perfectly with the materials used. The colours present in the living room as with this magnificent carpet offer a place where it is very pleasant to spend time with your loved ones, enjoying the panoramic view and the lights of the resort once the night comes.

Seven rooms then make up the chalet, including a children's room with four beds. The brightly coloured touches and the many fluffy materials offer a cosy and warm atmosphere.

After having explored the slopes of the world's largest ski area, the leisure area is the perfect place to relax, whether in the jacuzzi or to take a swim in the imposing 15-metre long pool.