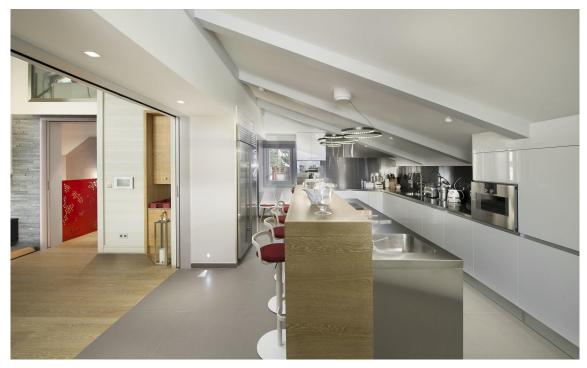

Floor 2: 1 x Master Bedroom (Ensuite: Bath and Shower), 1 x Double or Twin Bedroom (Ensuite: Bath and Shower), 1 x Double Bedroom

Floor 3: Bar, Living Room, Kitchen, Dining Room, Terrace

Floor 4: TV Lounge