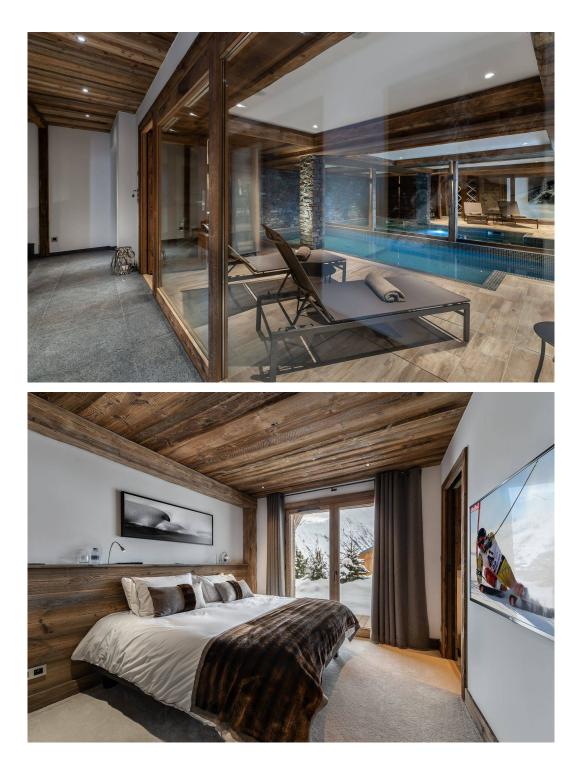

Chalet Pure Black Crystal features a relaxation area with a massage room, sauna and a beautiful indoor pool. If you prefer to enjoy the fresh air of the mountain, go to the nordic bath located on the terrace of the ground floor.

The rooms are all incredibly cosy and welcoming. The floors invite your feet to enjoy warm carpets, natural wood dresses the walls and clear textiles bring a cocooning note. Children have their very own space: a bedroom with bunkbeds of typical Savoyard decoration. Let's have fun climbing up those sturdy ladders to reach the bed!