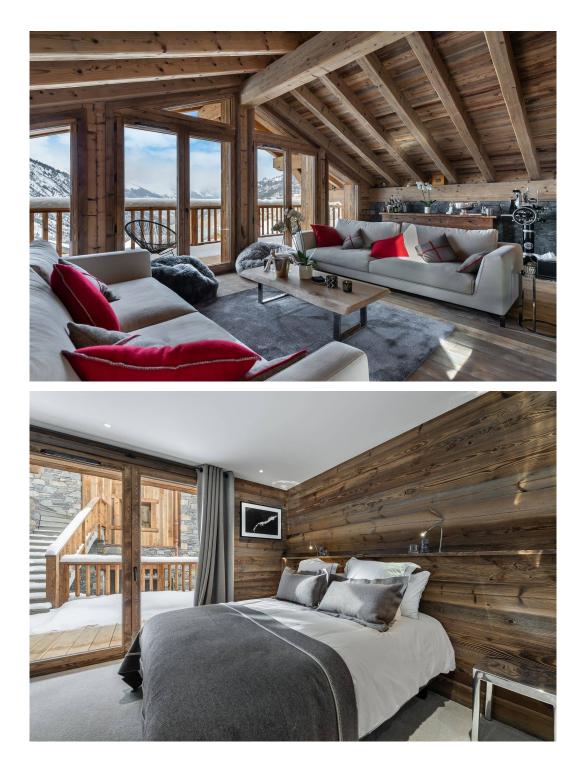

### DESCRIPTION

The architect conceived a truly unique interior. When you arrive in the spacious living area, you will be surprised to discover different ceiling heights. The architect wanted to have both the volume of open areas and the intimacy of closed spaces. The dining room and its open plan kitchen feature high ceilings from which hangs a marvellous chandelier. Whereas, the living room features lower ceilings that provide both the chalet feel and this sense of intimacy. A sublime central fireplace is located at the junction of these two living areas and provides this additional touch of warmth to this already incredibly welcoming universe of wood ceilings and stone walls.

From the living room, step out to a lovely terrace to enjoy the breath-taking view onto the Alpine peaks. A crackling fire, the panoramic view of the snowy peaks, two wide and cosy sofas facing each other. you have all the conditions to spend a special moment with family and friends.

The rooms are all incredibly cosy and welcoming. The floors invite your feet to enjoy warm carpets, natural wood dresses the walls and clear textiles bring a cocooning note. Children have their very own space: a bedroom with bunkbeds of typical Savoyard decoration. Let's have fun climbing up those sturdy ladders to reach the bed!