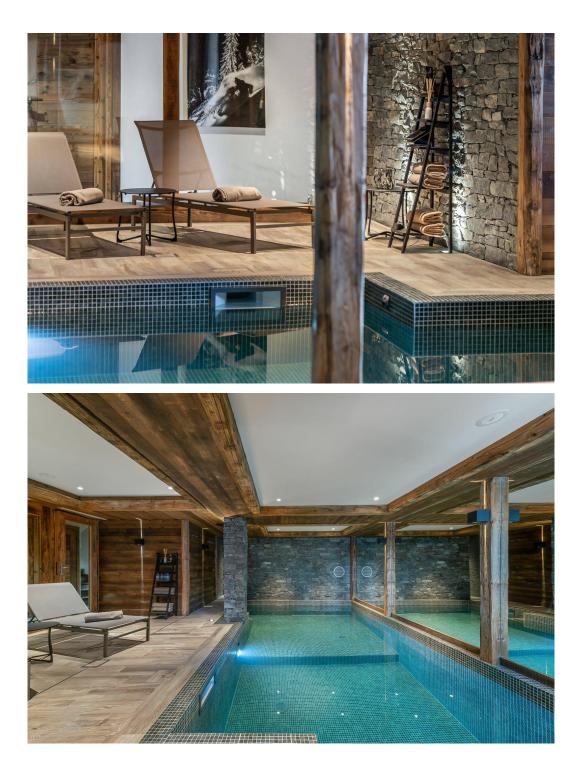

Chalet Pure Black Crystal features a relaxation area with a massage room, sauna and a beautiful indoor pool. If you prefer to enjoy the fresh air of the mountain, go to the nordic bath located on the terrace of the ground floor.