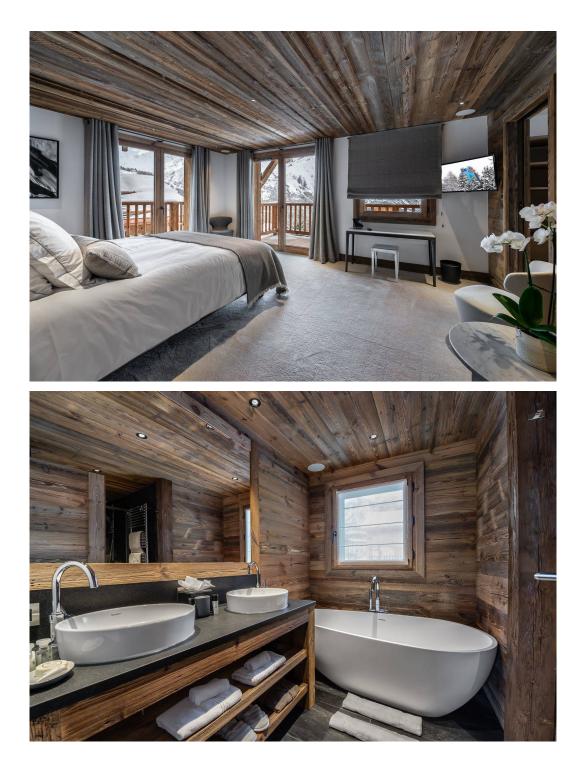

The rooms are all incredibly cosy and welcoming. The floors invite your feet to enjoy warm carpets, natural wood dresses the walls and clear textiles bring a cocooning note. Children have their very own space: a bedroom with bunkbeds of typical Savoyard decoration. Let's have fun climbing up those sturdy ladders to reach the bed!

Chalet Pure Black Crystal offers a traditional and chic atmosphere. You will be captivated by the authentic character of this superb property with upscale amenities. It is the ideal place to spend time with your family and/or friends and relax while enjoying the tranquillity of the mountains and the magnificent panorama accessible from your living room or installed on the balcony, in comfortable long chairs.