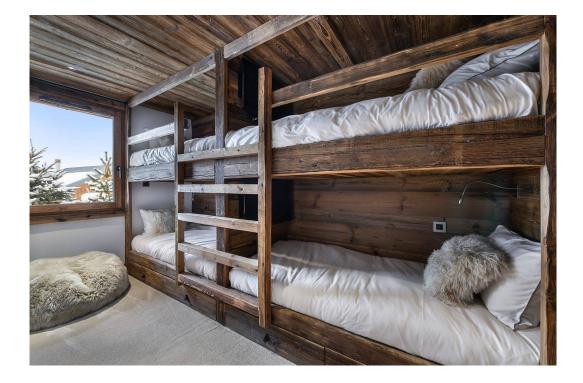

The rooms are all incredibly cosy and welcoming. The floors invite your feet to enjoy warm carpets, natural wood dresses the walls and clear textiles bring a cocooning note. Children have their very own space: a bedroom with bunkbeds of typical Savoyard decoration. Let's have fun climbing up those sturdy ladders to reach the bed!