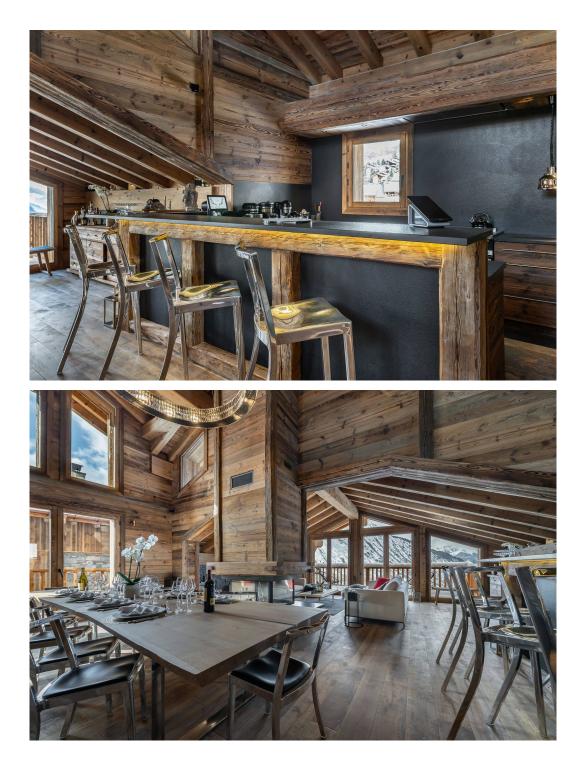

### DESCRIPTION

The architect conceived a truly unique interior. When you arrive in the spacious living area, you will be surprised to discover different ceiling heights. The architect wanted to have both the volume of open areas and the intimacy of closed spaces. The dining room and its open plan kitchen feature high ceilings from which hangs a marvellous chandelier. Whereas, the living room features lower ceilings that provide both the chalet feel and this sense of intimacy. A sublime central fireplace is located at the junction of these two living areas and provides this additional touch of warmth to this already incredibly welcoming universe of wood ceilings and stone walls.

From the living room, step out to a lovely terrace to enjoy the breath-taking view onto the Alpine peaks. A crackling fire, the panoramic view of the snowy peaks, two wide and cosy sofas facing each other. you have all the conditions to spend a special moment with family and friends.