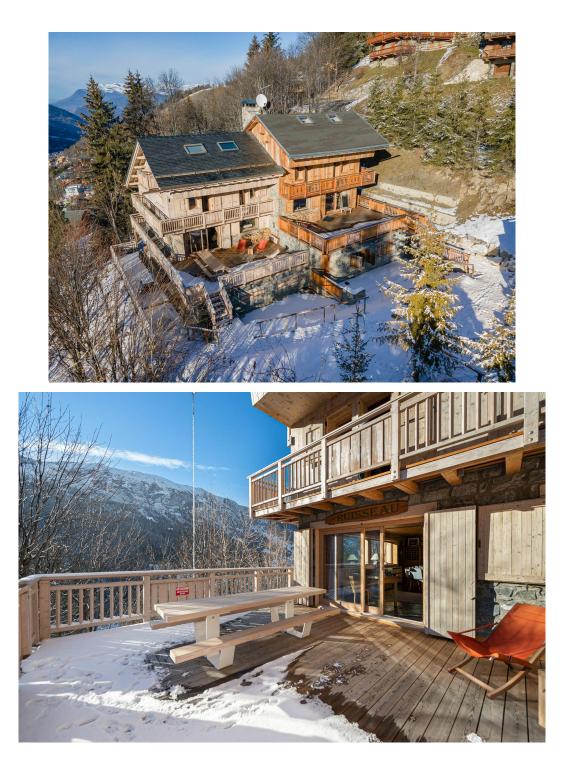

# Chalet Ruisseau Renarde

The chalet 'Ruisseau Renarde' located on the route de la Renarde near the centre and slopes of Méribel, is a middle mountain lodge that combines comfort and conviviality. This mountain chalet embodies the spirit of Alpine chalets combined with high quality services that are the hallmarks of Méribel.

# DESCRIPTION

Authentic mountain chalet: old light wood which dresses the facades and terraces, while a traditional grey stone strengthens its rustic soul at the foundation of the chalet. The interior of the 'Ruisseau Renarde' chalet offers a warm and peaceful welcoming.

The interior decoration and furniture are a subtle blend of natural materials: wood, leather, linen or wrought iron occupy the living space. In the region where the climate is sometimes rough in winter, the beautiful stone and wood fireplace of the living room is the centerpiece of this mountain chalet: not only it brings warmth to the chalet for the occupants but it becomes the meeting point of the chalet, a place to socialize and share special moments together.

The superb terrace facing south west situated on the first level of this mountain chalet will place ideas in your mind of perhaps having lunch in the sun on the terrace before setting back out onto the pistes of the world's largest ski domain.

The chalet 'Ruisseau Renarde' will seduce families that are searching for an authentic and warm environment in Méribel. This mountain chalet is the perfect place for your holiday.