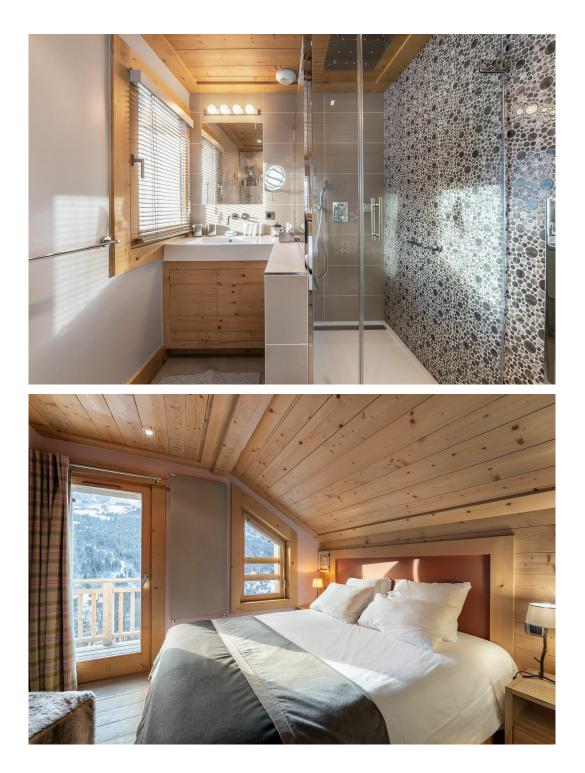

#### FLOOR 2

Bedroom 1 - Double Bed with Ensuite (Whirlpool Bath) Bedroom 2 - Double Bed with Ensuite (Shower) Bedroom 3 - Double Bed with Ensuite (Bath)

The interior decoration and furniture are a subtle blend of natural materials: wood, leather, linen or wrought iron occupy the living space. In the region where the climate is sometimes rough in winter, the beautiful stone and wood fireplace of the living room is the centerpiece of this mountain chalet: not only it brings warmth to the chalet for the occupants but it becomes the meeting point of the chalet, a place to socialize and share special moments together.