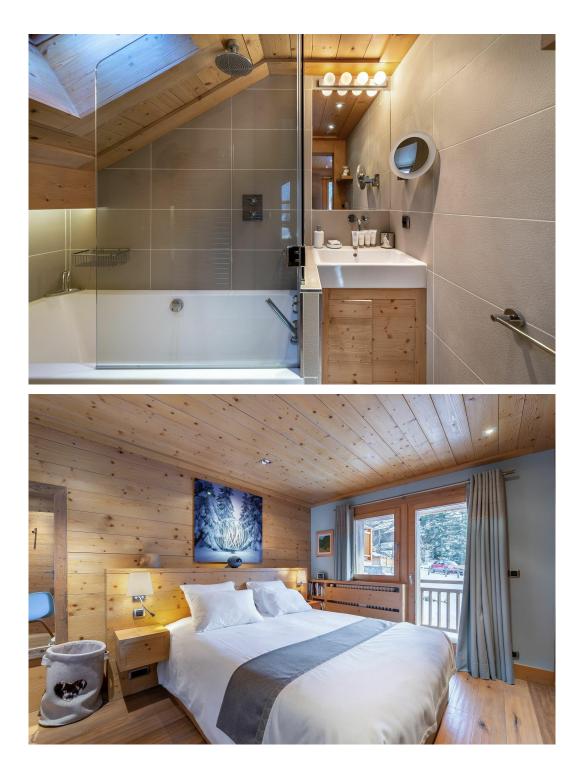

#### FLOOR 2

Bedroom 1 - Double Bed with Ensuite (Whirlpool Bath) Bedroom 2 - Double Bed with Ensuite (Shower) Bedroom 3 - Double Bed with Ensuite (Bath)