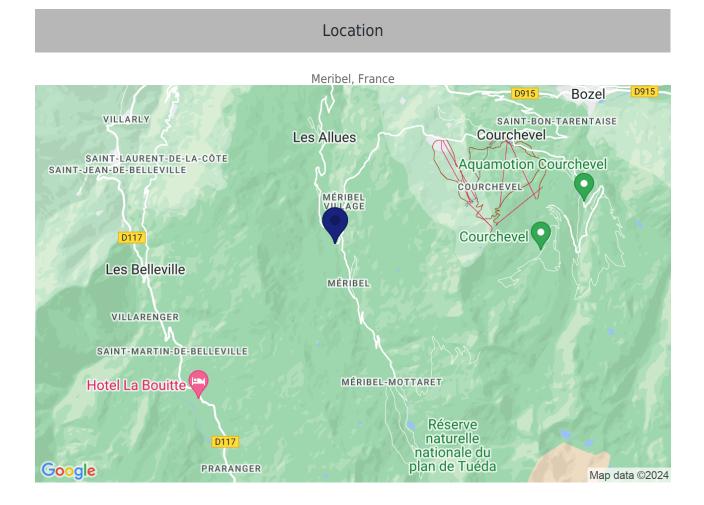

#### LOCATION

The chalet Ruisseau Renarde is located in a quiet and sought after area of La Route de la Renarde, near the centre and only 300 metres from the slopes.

Distance from the center : 600 m Closest ski slope : Doron Distance from the slopes : 300 m Distance to ski school : 1400 m Closest ski lift : Front de neige / Snowfront Distance from ski lift : 1400 m