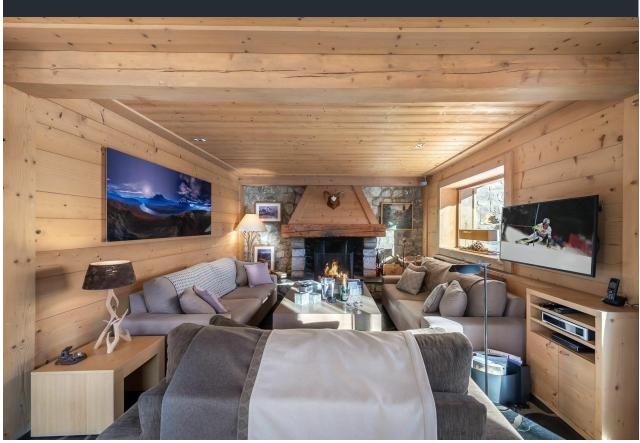

The interior decoration and furniture are a subtle blend of natural materials: wood, leather, linen or wrought iron occupy the living space. In the region where the climate is sometimes rough in winter, the beautiful stone and wood fireplace of the living room is the centerpiece of this mountain chalet: not only it brings warmth to the chalet for the occupants but it becomes the meeting point of the chalet, a place to socialize and share special moments together.

#### FLOOR 1

Living Room Dining Room Kitchen Office Terrace Independent Toilet