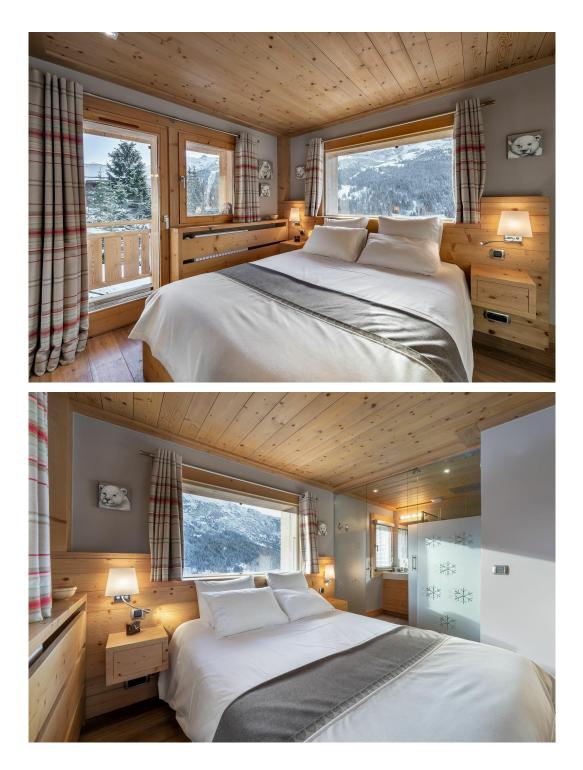

#### FLOOR 2

Bedroom 1 - Double Bed with Ensuite (Whirlpool Bath) Bedroom 2 - Double Bed with Ensuite (Shower) Bedroom 3 - Double Bed with Ensuite (Bath)