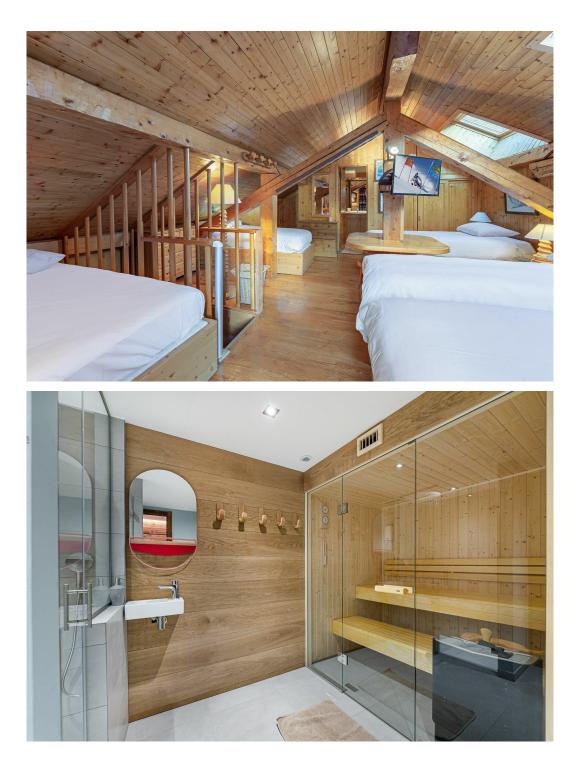

#### Bedroom 4 - 5 x Single Beds with Ensuite (Bath)

You will appreciate the spaces and the equipments the chalet Ruisseau Renarde has to offer. This mountain chalet can accommodate 11 people in its 3 double bedrooms en-suite and its dormitory on its top floor, the perfect place for a pillow fight by the younger occupants of the chalet. After a long day on ski slopes, you will enjoy the relaxation area with its sauna and massage table.