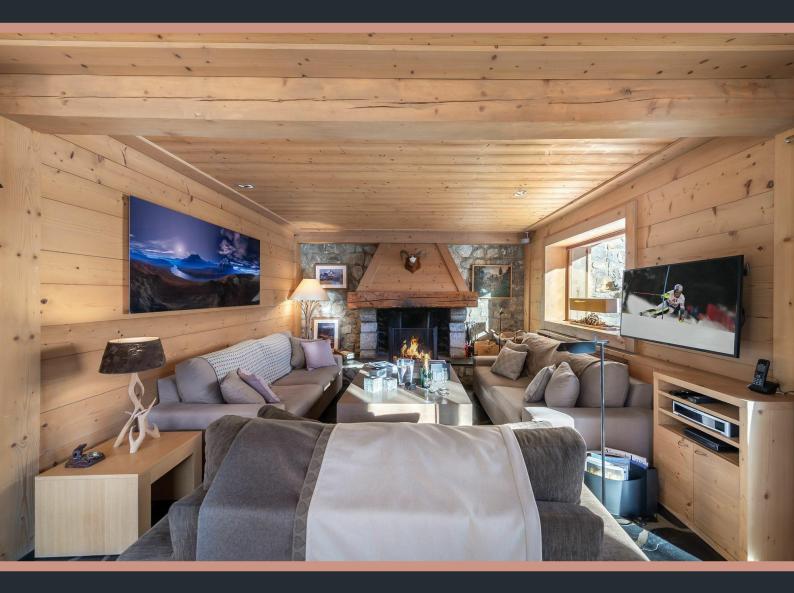

The interior decoration and furniture are a subtle blend of natural materials: wood, leather, linen or wrought iron occupy the living space. In the region where the climate is sometimes rough in winter, the beautiful stone and wood fireplace of the living room is the centerpiece of this mountain chalet: not only it brings warmth to the chalet for the occupants but it becomes the meeting point of the chalet, a place to socialize and share special moments together.

#### FLOOR 1

Living Room Dining Room Kitchen Office Terrace Independent Toilet