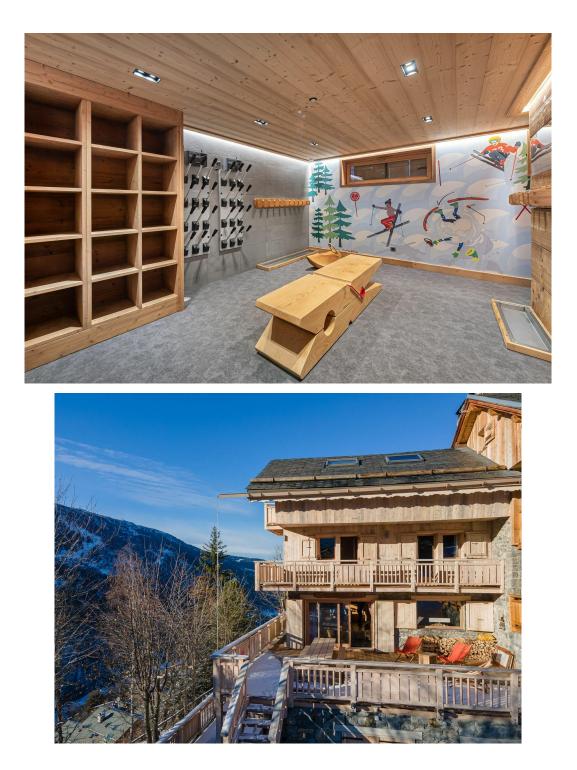

#### FLOOR 0

Relaxation Area - Sauna, Massage Table and Shower Ski Room Lobby

The superb terrace facing south west situated on the first level of this mountain chalet will place ideas in your mind of perhaps having lunch in the sun on the terrace before setting back out onto the pistes of the world's largest ski domain.