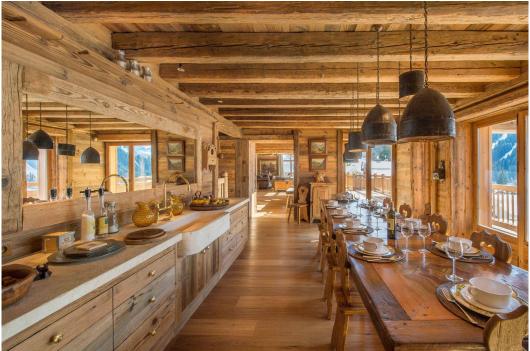

#### **DESCRIPTION**

Designed by the owners of the Château Smith Haut Lafitte, the facades of this chalet are in keeping with the typical architecture of Savoyard chalets: grey stone strengthens the foundations while aged light wood covers the upper floors. The interior decor combines both modernity and tradition, making this Ultimate Luxury Chalet a rare pearl of design.

Each element has its own place: the leather sofas and armchairs, the mountain objects scattered throughout the chalet like the bells hung from the exposed beams, the deer antiers that serve as a chandelier in the lounges, the old stove in the kitchen... Tuck into a copious breakfast around the long wooden table in the kitchen ready to take on the slopes of the world's largest ski area.