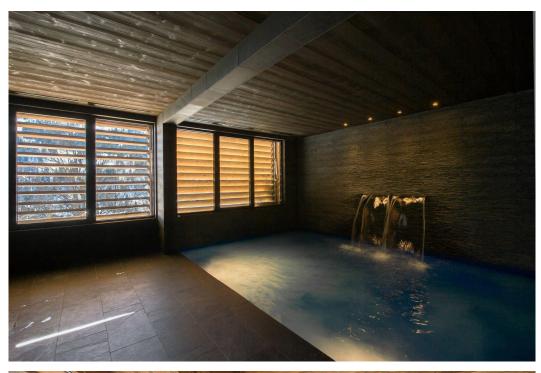

Skiing back to the front door of the chalet after a successful day on the slopes of the 3 Vallées ski area is a daily pleasure: a well-being space with a jet stream pool spa and wall-mounted fountains, a hammam, a home cinema space and a library all await your return. The vast sunny terrace of this Ultimate Luxury Chalet overlooking the valley is perfect for hours of sunbathing or pleasant family lunches. In the evening, make yourselves comfortable on the leather sofas of the lounge while warming your limbs around the large wood and stone fireplace, sipping a glass or two of one of the wines from the cellar carved into the mountain, before sitting down to a meal prepared by the chalet chef.

LIVING AND LEISURE AREAS

TV Lounge
Fully Fitted Kitchen
Dining Room
Relaxation Area
Hammam
Swim Spa
Wine Cellar

### **Amenities**

Hammam Swim Spa Relaxation Area WiFi Apple TV Elevator Garage Boots Heater