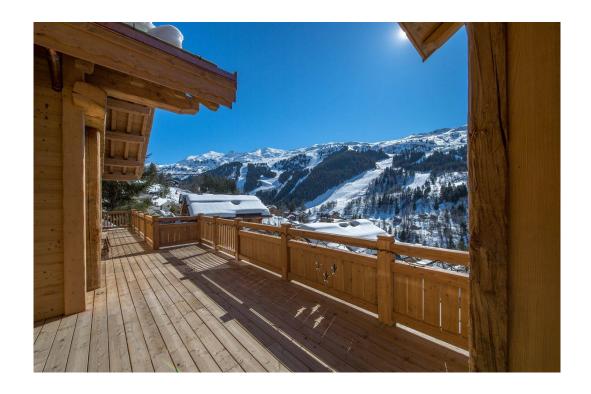

Skiing back to the front door of the chalet after a successful day on the slopes of the 3 Vallées ski area is a daily pleasure: a well-being space with a jet stream pool spa and wall-mounted fountains, a hammam, a home cinema space and a library all await your return. The vast sunny terrace of this Ultimate Luxury Chalet overlooking the valley is perfect for hours of sunbathing or pleasant family lunches. In the evening, make yourselves comfortable on the leather sofas of the lounge while warming your limbs around the large wood and stone fireplace, sipping a glass or two of one of the wines from the cellar carved into the mountain, before sitting down to a meal prepared by the chalet chef.