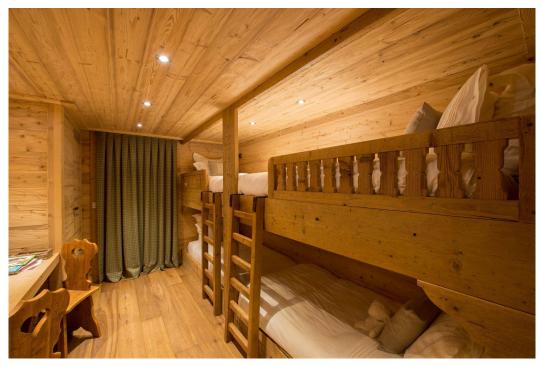

#### BEDROOMS

Bedroom 1 - Double Bed with Balcony and Ensuite (Bath and Shower)
Bedroom 2 - Double Bed with Ensuite (Bath and Shower)
Bedroom 3 - Double Bed with Ensuite (Bath and Shower)
Bedroom 4 - Double Bed with Ensuite (Bath and Shower)
Bedroom 5 - Children's Bedroom - 2 x Bunk Beds with Ensuite (Shower)
Bedroom 6 - Children's Bedroom - 2 x Bunk Beds with Ensuite (Shower)