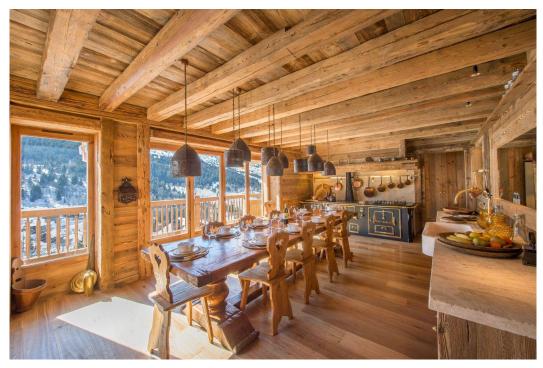

Each element has its own place: the leather sofas and armchairs, the mountain objects scattered throughout the chalet like the bells hung from the exposed beams, the deer antiers that serve as a chandelier in the lounges, the old stove in the kitchen... Tuck into a copious breakfast around the long wooden table in the kitchen ready to take on the slopes of the world's largest ski area.

LIVING AND LEISURE AREAS

TV Lounge
Fully Fitted Kitchen
Dining Room
Relaxation Area
Hammam
Swim Spa
Wine Cellar