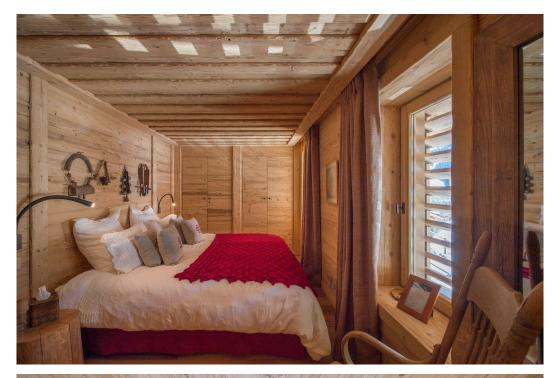

#### BEDROOMS

Bedroom 1 - Double Bed with Balcony and Ensuite (Bath and Shower)
Bedroom 2 - Double Bed with Ensuite (Bath and Shower)
Bedroom 3 - Double Bed with Ensuite (Bath and Shower)
Bedroom 4 - Double Bed with Ensuite (Bath and Shower)
Bedroom 5 - Children's Bedroom - 2 x Bunk Beds with Ensuite (Shower)
Bedroom 6 - Children's Bedroom - 2 x Bunk Beds with Ensuite (Shower)