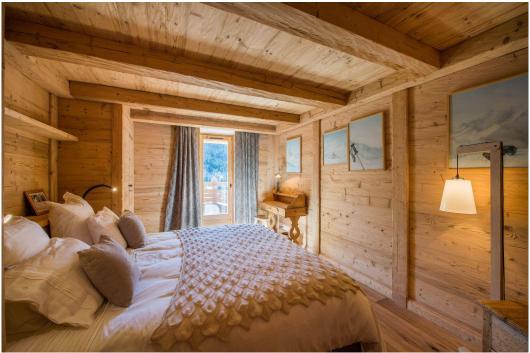

Make the most of the facilities and large rooms of this luxury chalet. This Ultimate Luxury Chalet sleeps 7 adults and 8 children in its 3 en suite double bedrooms, its master bedroom where you can admire the view from the bed, and its two dormitories where kids can entertain themselves with endless pillow fights. Leave everything in the capable hands of the chalet personnel: tidying, ski passes and equipment hire, organising activities... Everything is taken care of so that you can enjoy your holiday to the full.

#### BEDROOMS

Bedroom 1 - Double Bed with Balcony and Ensuite (Bath and Shower)
Bedroom 2 - Double Bed with Ensuite (Bath and Shower)
Bedroom 3 - Double Bed with Ensuite (Bath and Shower)
Bedroom 4 - Double Bed with Ensuite (Bath and Shower)
Bedroom 5 - Children's Bedroom - 2 x Bunk Beds with Ensuite (Shower)
Bedroom 6 - Children's Bedroom - 2 x Bunk Beds with Ensuite (Shower)