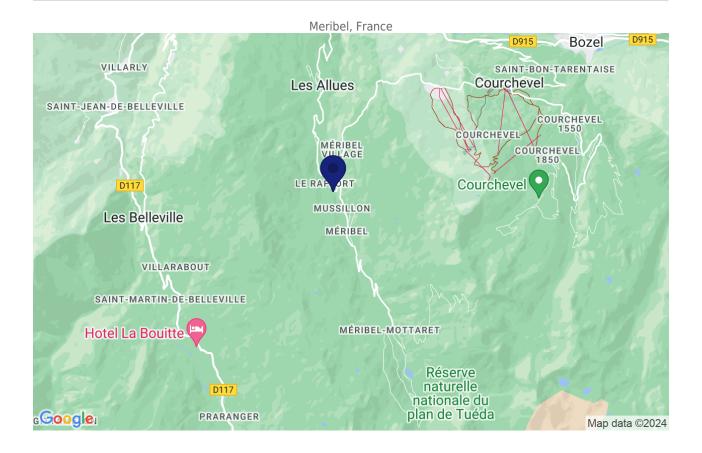

#### LOCATION

The SHL chalet is situated in a quiet area, near the resort centre and 150 metres from the slopes.

Distance from the center : 200 m Closest ski slope : Doron Distance from the slopes : 150 m Distance to ski school : 400 m Closest ski lift : Front de Neige / Snow front Distance from ski lift : 400 m

# Location

www.luxuryvillaliving.com info@luxuryvillaliving.com +44 (0)1244 340 804

Luxury Villa Living