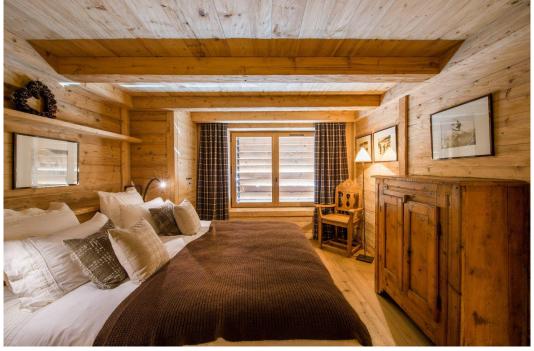

#### BEDROOMS

Bedroom 1 - Double Bed with Balcony and Ensuite (Bath and Shower)
Bedroom 2 - Double Bed with Ensuite (Bath and Shower)
Bedroom 3 - Double Bed with Ensuite (Bath and Shower)
Bedroom 4 - Double Bed with Ensuite (Bath and Shower)
Bedroom 5 - Children's Bedroom - 2 x Bunk Beds with Ensuite (Shower)
Bedroom 6 - Children's Bedroom - 2 x Bunk Beds with Ensuite (Shower)