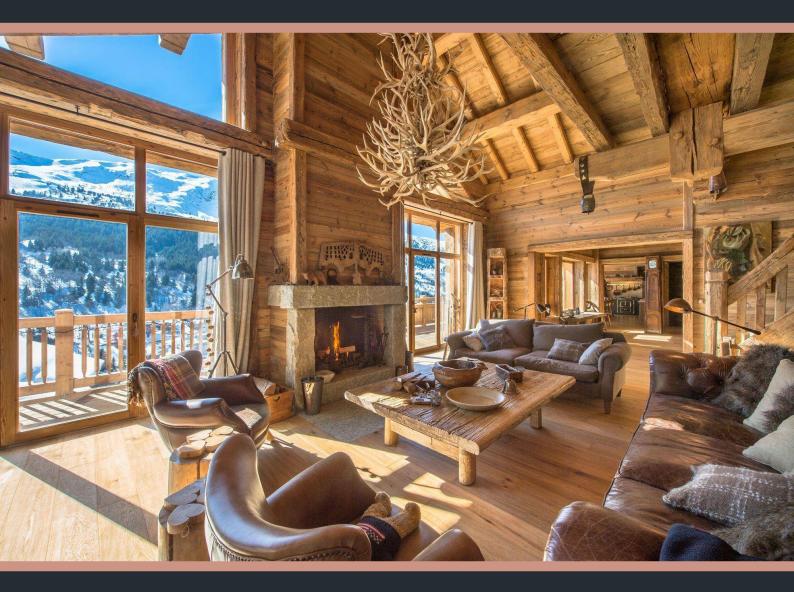

# **CHALET SHL**

The Chalet SHL, on the Route de la Renarde, is one of the most popular luxury chalets at the Méribel resort. This magnificent chalet, classed as an Ultimate Luxury Chalet, is both close to the Chaudanne run and to the centre: a rare find in Méribel.

#### **DESCRIPTION**

Designed by the owners of the Château Smith Haut Lafitte, the facades of this chalet are in keeping with the typical architecture of Savoyard chalets: grey stone strengthens the foundations while aged light wood covers the upper floors. The interior decor combines both modernity and tradition, making this Ultimate Luxury Chalet a rare pearl of design.

Each element has its own place: the leather sofas and armchairs, the mountain objects scattered throughout the chalet like the bells hung from the exposed beams, the deer antiers that serve as a chandelier in the lounges, the old stove in the kitchen... Tuck into a copious breakfast around the long wooden table in the kitchen ready to take on the slopes of the world's largest ski area.

Skiing back to the front door of the chalet after a successful day on the slopes of the 3 Vallées ski area is a daily pleasure: a well-being space with a jet stream pool spa and wall-mounted fountains, a hammam, a home cinema space and a library all await your return. The vast sunny terrace of this Ultimate Luxury Chalet overlooking the valley is perfect for hours of sunbathing or pleasant family lunches. In the evening, make yourselves comfortable on the leather sofas of the lounge while warming your limbs around the large wood and stone fireplace, sipping a glass or two of one of the wines from the cellar carved into the mountain, before sitting down to a meal prepared by the chalet chef.