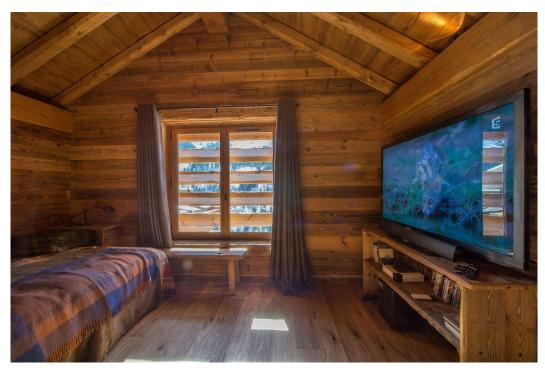

#### BEDROOMS

Bedroom 1 - Double Bed with Balcony and Ensuite (Bath and Shower)
Bedroom 2 - Double Bed with Ensuite (Bath and Shower)
Bedroom 3 - Double Bed with Ensuite (Bath and Shower)
Bedroom 4 - Double Bed with Ensuite (Bath and Shower)
Bedroom 5 - Children's Bedroom - 2 x Bunk Beds with Ensuite (Shower)
Bedroom 6 - Children's Bedroom - 2 x Bunk Beds with Ensuite (Shower)