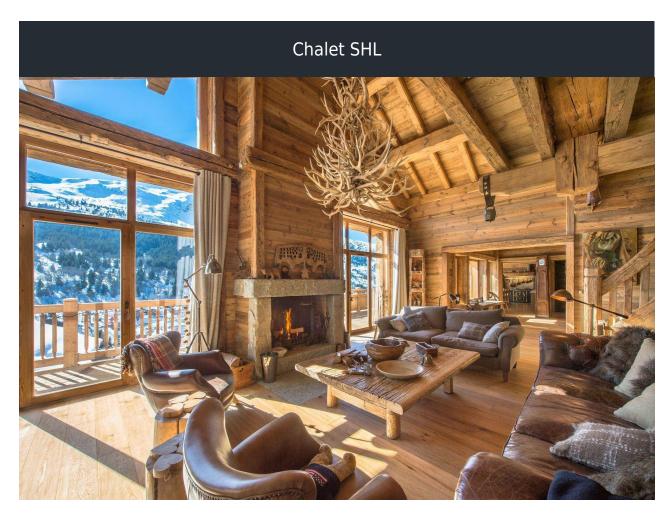

# **CHALET SHL**

The Chalet SHL, on the Route de la Renarde, is one of the most popular luxury chalets at the Méribel resort. This magnificent chalet, classed as an Ultimate Luxury Chalet, is both close to the Chaudanne run and to the centre: a rare find in Méribel.

#### **DESCRIPTION**

Designed by the owners of the Château Smith Haut Lafitte, the facades of this chalet are in keeping with the typical architecture of Savoyard chalets: grey stone strengthens the foundations while aged light wood covers the upper floors. The interior decor combines both modernity and tradition, making this Ultimate Luxury Chalet a rare pearl of design.

Each element has its own place: the leather sofas and armchairs, the mountain objects scattered throughout the chalet like the bells hung from the exposed beams, the deer antiers that serve as a chandelier in the lounges, the old stove in the kitchen... Tuck into a copious breakfast around the long wooden table in the kitchen ready to take on the slopes of the world's largest ski area.

Skiing back to the front door of the chalet after a successful day on the slopes of the 3 Vallées ski area is a daily pleasure: a well-being space with a jet stream pool spa and wall-mounted fountains, a hammam, a home cinema space and a library all await your return. The vast sunny terrace of this Ultimate Luxury Chalet overlooking the valley is perfect for hours of sunbathing or pleasant family lunches. In the evening, make yourselves comfortable on the leather sofas of the lounge while warming your limbs around the large wood and stone fireplace, sipping a glass or two of one of the wines from the cellar carved into the mountain, before sitting down to a meal prepared by the chalet chef.