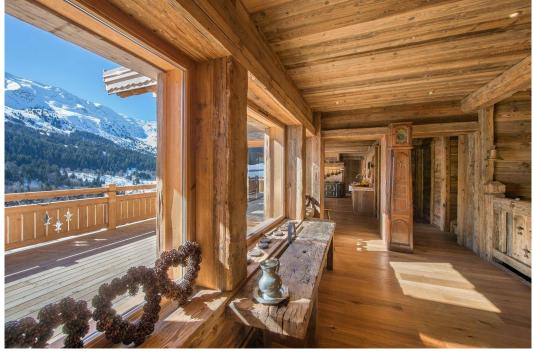

#### **DESCRIPTION**

Designed by the owners of the Château Smith Haut Lafitte, the facades of this chalet are in keeping with the typical architecture of Savoyard chalets: grey stone strengthens the foundations while aged light wood covers the upper floors. The interior decor combines both modernity and tradition, making this Ultimate Luxury Chalet a rare pearl of design.

Each element has its own place: the leather sofas and armchairs, the mountain objects scattered throughout the chalet like the bells hung from the exposed beams, the deer antiers that serve as a chandelier in the lounges, the old stove in the kitchen... Tuck into a copious breakfast around the long wooden table in the kitchen ready to take on the slopes of the world's largest ski area.