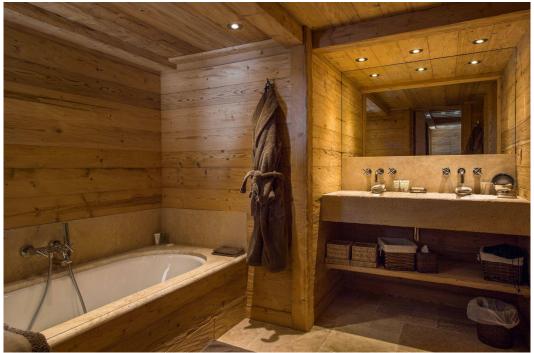

#### BEDROOMS

Bedroom 1 - Double Bed with Balcony and Ensuite (Bath and Shower)
Bedroom 2 - Double Bed with Ensuite (Bath and Shower)
Bedroom 3 - Double Bed with Ensuite (Bath and Shower)
Bedroom 4 - Double Bed with Ensuite (Bath and Shower)
Bedroom 5 - Children's Bedroom - 2 x Bunk Beds with Ensuite (Shower)
Bedroom 6 - Children's Bedroom - 2 x Bunk Beds with Ensuite (Shower)