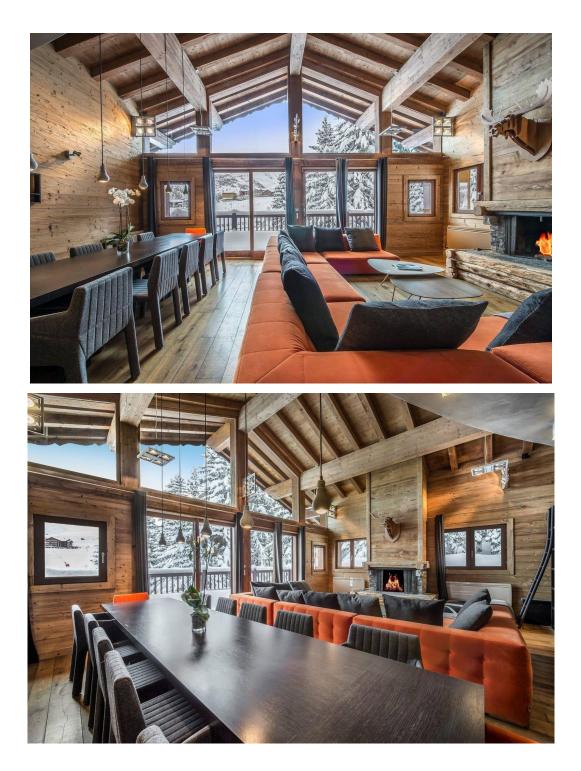

In the huge living room, a large orange velvet fabric sofa positions itself in front of the wood and stone fireplace above which hangs a huge wooden deer head that reminds you the real spirit of this mountain chalet.

A large dark rectangular wooden table with great natural fabric seats made from Bonneval cloth, gather the occupants of the chalet around the traditional Savoyard dishes that make the region's reputation.