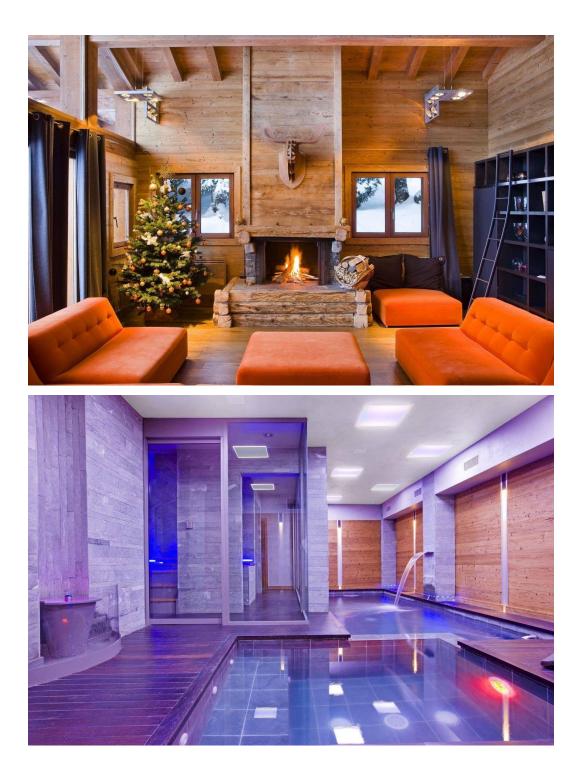

In the huge living room, a large orange velvet fabric sofa positions itself in front of the wood and stone fireplace above which hangs a huge wooden deer head that reminds you the real spirit of this mountain chalet.

On the first level of this chalet, a big outdoor Jacuzzi occupies the terrace suitable for a bathroom amid the snowy firs of the station. This luxury chalet is also equipped with a private ski room, a large swimming pool, a spa and a cinema room.