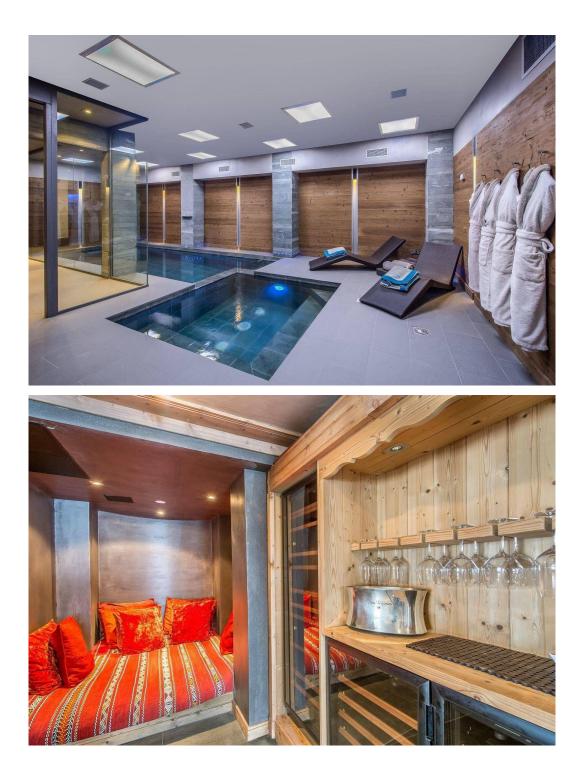

On the first level of this chalet, a big outdoor Jacuzzi occupies the terrace suitable for a bathroom amid the snowy firs of the station. This luxury chalet is also equipped with a private ski room, a large swimming pool, a spa and a cinema room.

#### Amenities

Satellite TV Wi-Fi Ski Room Hammam Swimming pool Home Cinema Outdoor Jacuzzi