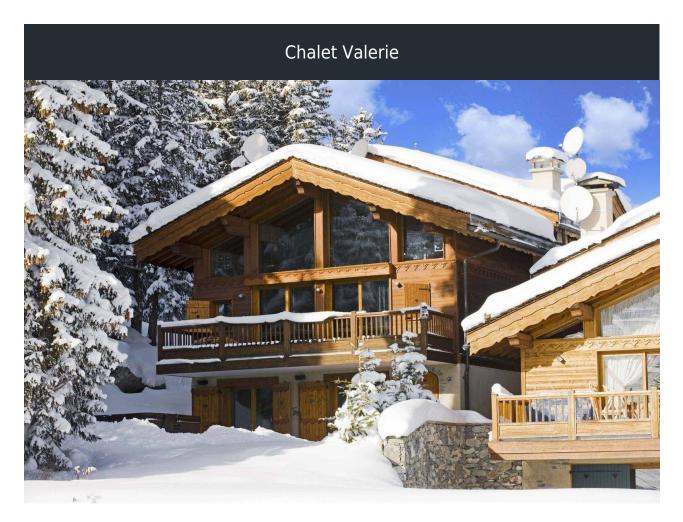

### **CHALET VALERIE**

www.luxuryvillaliving.com

info@luxuryvillaliving.com

+44 (0)1244 340 804

The chalet Valerie, on the Pralong slope in the prestigious district of Pralong, was built in the greatest respect for alpine tradition. This ski-in/ski-out chalet has a privileged location, nestled in the heart of unspoilt nature and just minutes from the centre of Courchevel 1850.

#### DESCRIPTION

The architecture of this chalet is typical Savoyard: old wood covers the whole chalet, wide beams support the structure and large glazed openings frame the surrounding landscape by letting the light come in naturally.