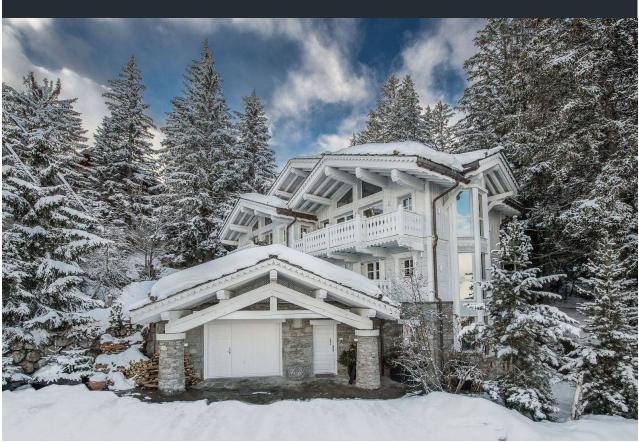

#### Chalet White Dream

he ultimate luxury chalet White Dream is located in the popular neighbourhood of Cospillot next to the prestigious luxury hotel K2 and is one of the iconic chic chalets in Courchevel. The VIP chalet is especially known for its beautiful spa area which makes the chic chalet White Dream great for relaxation and well-being.

#### DESCRIPTION

This ultimate luxury chalet is a pristine jewel nestled among the pines. Since 2014, the architecture and decoration of the chalet revolves around the theme of White. Indeed this chalet is easily recognisable by its completely white facade, the only in Courchevel 1850, and arouses the wonder of visitors each year.