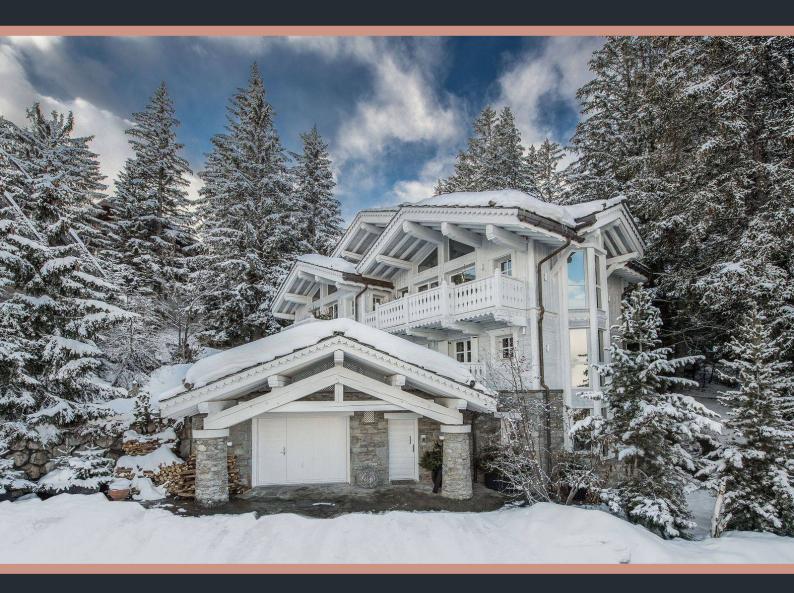

#### Chalet White Dream

he ultimate luxury chalet White Dream is located in the popular neighbourhood of Cospillot next to the prestigious luxury hotel K2 and is one of the iconic chic chalets in Courchevel. The VIP chalet is especially known for its beautiful spa area which makes the chic chalet White Dream great for relaxation and well-being.

#### DESCRIPTION

This ultimate luxury chalet is a pristine jewel nestled among the pines. Since 2014, the architecture and decoration of the chalet revolves around the theme of White. Indeed this chalet is easily recognisable by its completely white facade, the only in Courchevel 1850, and arouses the wonder of visitors each year.