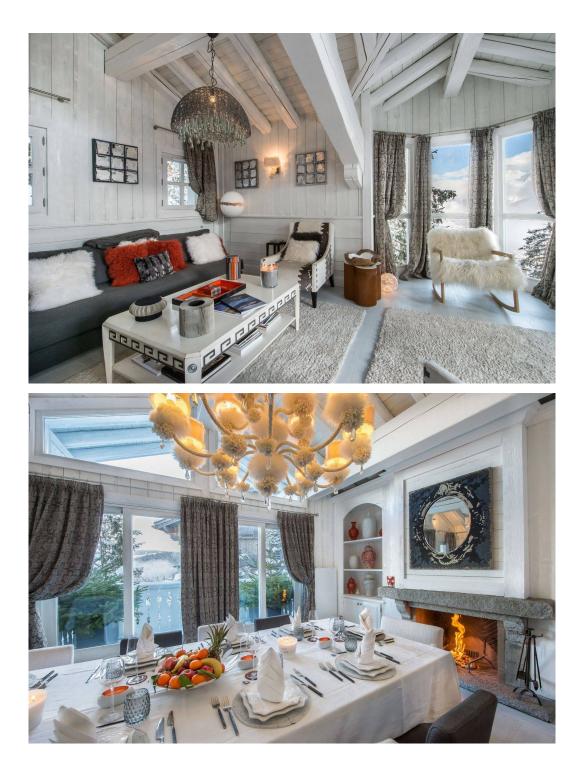

The furniture, textiles and works of art in the chalet White Dream are subtly highlighted by chandeliers and suspensions as well as by the many openings that let in natural light from this sublime monochrome décor.

Enjoy spacious areas offered by this ultimate luxury chalet which has five en-suite bedrooms and a beautiful master bedroom. The living room is on the second level of the chalet, accessible by elevator, it has two beautiful fireplaces reminiscent of the fairytale setting in which this mountain chalet is located.