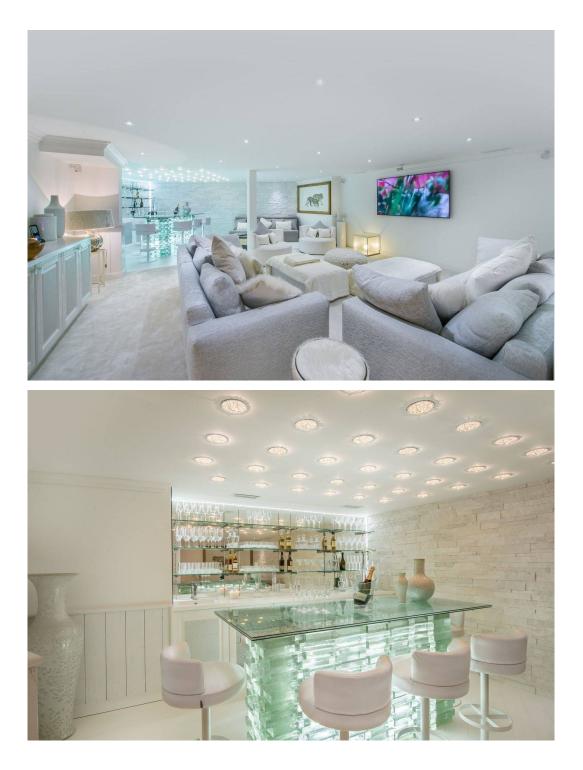

You will spend unforgettable evenings with family or friends in the lounge area on the lower level of the chalet White Dream: the glass bar with its inlaid lighting that gives this ice effect reminds you that you are in Courchevel.

#### Amenities

Indoor Swimming Pool Hammam Indoor Jacuzzi Gym Massage Room Cinema Room Bar Sky TV WiFi Mac Computer Apple TV Elevator