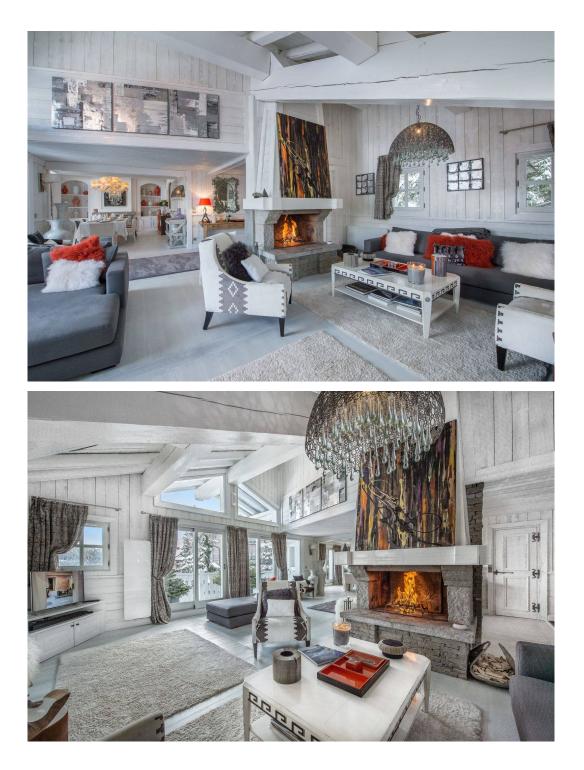

The furniture, textiles and works of art in the chalet White Dream are subtly highlighted by chandeliers and suspensions as well as by the many openings that let in natural light from this sublime monochrome décor.

Enjoy spacious areas offered by this ultimate luxury chalet which has five en-suite bedrooms and a beautiful master bedroom. The living room is on the second level of the chalet, accessible by elevator, it has two beautiful fireplaces reminiscent of the fairytale setting in which this mountain chalet is located.