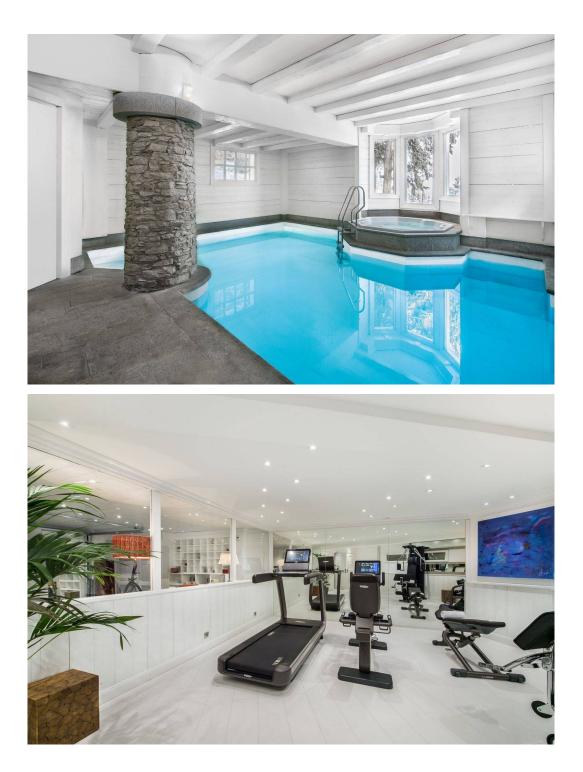

After a great day of skiing on the sunny slopes you will want to hurry to get back to the private ski room in this catered chalet located just a few meters from the Cospillot slope and then enjoy the steam room, pool and jacuzzi.

#### <u>Layout</u>

Floor -1: Home Cinema, Office, Bar, Laundry Room

Floor 0: Indoor Swimming Pool, Hammam, Jacuzzi, Fitness Room, Massage Room, 1 x Double or Twin Bedroom, 1 x Bathroom (Shower), Ski Room

#### Amenities

Indoor Swimming Pool Hammam Indoor Jacuzzi Gym Massage Room Cinema Room Bar Sky TV WiFi Mac Computer Apple TV Elevator