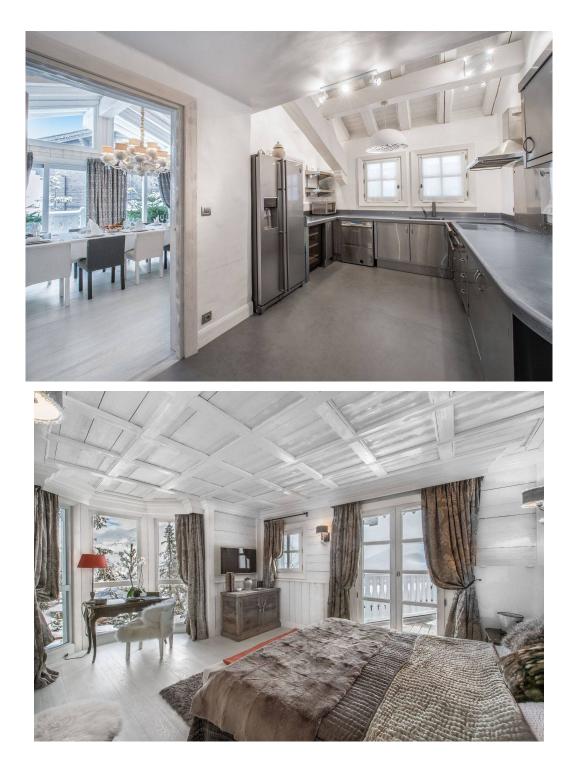

Floor 1: 1 x Double Bedroom (Ensuite: Bath), 2 x Double or Twin Bedroom (Ensuite: Shower), 1 x Master Bedroom (Ensuite: Bath and Shower)

Floor 2: Living Room, Kitchen, Terrace, Dining Area

Floor 3: 1 x Double or Twin Bedroom (Ensuite: Bath)