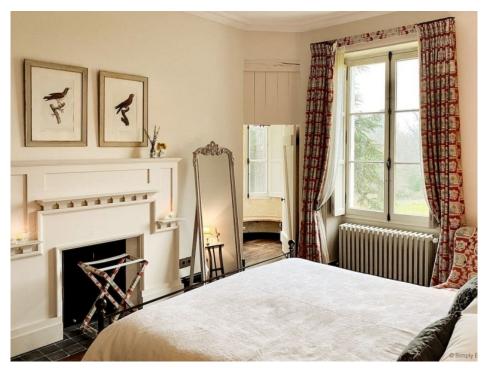

All eight bedrooms are large and spacious and have their own en-suites. The bedrooms are split over two (first and second) floors and the annexe. Each room has the space for a cot.

Suite 1 has queen size bed and an en-suite bathroom with shower and bath as well as a sauna. There is a large walk in dressing room.

Suite 2 has a double bed and an en-suite bathroom with shower and bath. Suite 3 has a double bed and en-suite bathroom with shower and bath Suite 4 has a king size bed and en-suite bathroom with shower and bath. Suite 5 has a double Bed or 2 Twin Beds and an en-suite shower-room.