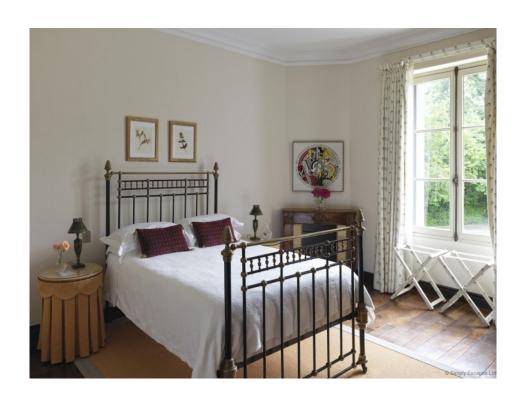

All eight bedrooms are large and spacious and have their own en-suites. The bedrooms are split over two (first and second) floors and the annexe. Each room has the space for a cot.

Suite 1 has queen size bed and an en-suite bathroom with shower and bath as well as a sauna. There is a large walk in dressing room.

Suite 2 has a double bed and an en-suite bathroom with shower and bath. Suite 3 has a double bed and en-suite bathroom with shower and bath Suite 4 has a king size bed and en-suite bathroom with shower and bath. Suite 5 has a double Bed or 2 Twin Beds and an en-suite shower-room.

Suite 6 has 3 twin beds and an en-suite shower-room.

Suite 7 has 1 single bed with an en-suite shower-room.

Suite 8 is in the separate annexe and has a king-size bed and a shower-room.

In the separate annexe there is also a gym room with beautiful wood panelling which can also be used as additional event room.