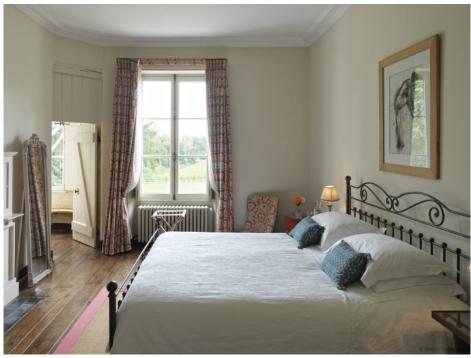

All eight bedrooms are large and spacious and have their own en-suites. The bedrooms are split over two (first and second) floors and the annexe. Each room has the space for a cot.

Suite 1 has queen size bed and an en-suite bathroom with shower and bath as well as a sauna. There is a large walk in dressing room.

Suite 2 has a double bed and an en-suite bathroom with shower and bath. Suite 3 has a double bed and en-suite bathroom with shower and bath Suite 4 has a king size bed and en-suite bathroom with shower and bath. Suite 5 has a double Bed or 2 Twin Beds and an en-suite shower-room.

Suite 6 has 3 twin beds and an en-suite shower-room.

Suite 7 has 1 single bed with an en-suite shower-room.

Suite 8 is in the separate annexe and has a king-size bed and a shower-room.

In the separate annexe there is also a gym room with beautiful wood panelling which can also be used as additional event room.