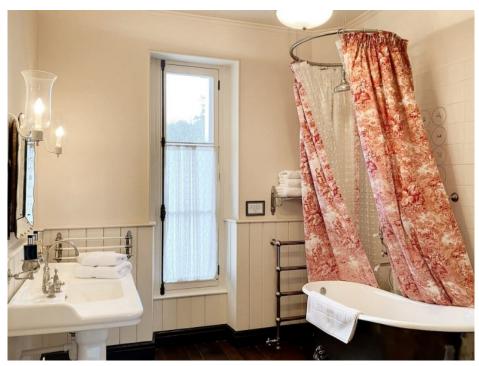

All eight bedrooms are large and spacious and have their own en-suites. The bedrooms are split over two (first and second) floors and the annexe. Each room has the space for a cot.

Suite 1 has queen size bed and an en-suite bathroom with shower and bath as well as a sauna. There is a large walk in dressing room.

Suite 2 has a double bed and an en-suite bathroom with shower and bath. Suite 3 has a double bed and en-suite bathroom with shower and bath Suite 4 has a king size bed and en-suite bathroom with shower and bath. Suite 5 has a double Bed or 2 Twin Beds and an en-suite shower-room.