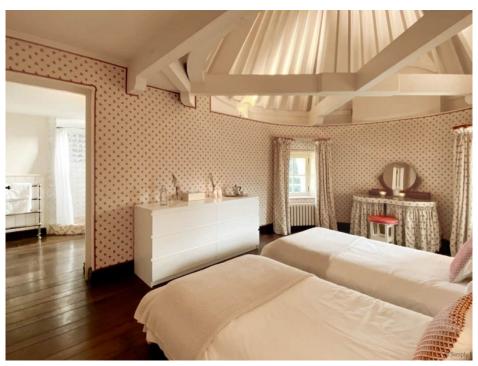

All eight bedrooms are large and spacious and have their own en-suites. The bedrooms are split over two (first and second) floors and the annexe. Each room has the space for a cot.

Suite 1 has queen size bed and an en-suite bathroom with shower and bath as well as a sauna. There is a large walk in dressing room.

Suite 2 has a double bed and an en-suite bathroom with shower and bath. Suite 3 has a double bed and en-suite bathroom with shower and bath Suite 4 has a king size bed and en-suite bathroom with shower and bath. Suite 5 has a double Bed or 2 Twin Beds and an en-suite shower-room.

Suite 6 has 3 twin beds and an en-suite shower-room.

Suite 7 has 1 single bed with an en-suite shower-room.

Suite 8 is in the separate annexe and has a king-size bed and a shower-room.

In the separate annexe there is also a gym room with beautiful wood panelling which can also be used as additional event room.