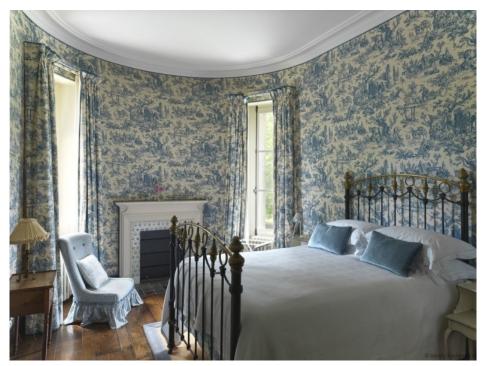

All eight bedrooms are large and spacious and have their own en-suites. The bedrooms are split over two (first and second) floors and the annexe. Each room has the space for a cot.

Suite 1 has queen size bed and an en-suite bathroom with shower and bath as well as a sauna. There is a large walk in dressing room.

Suite 2 has a double bed and an en-suite bathroom with shower and bath. Suite 3 has a double bed and en-suite bathroom with shower and bath Suite 4 has a king size bed and en-suite bathroom with shower and bath. Suite 5 has a double Bed or 2 Twin Beds and an en-suite shower-room.

Suite 6 has 3 twin beds and an en-suite shower-room.

Suite 7 has 1 single bed with an en-suite shower-room.

Suite 8 is in the separate annexe and has a king-size bed and a shower-room.

In the separate annexe there is also a gym room with beautiful wood panelling which can also be used as additional event room.