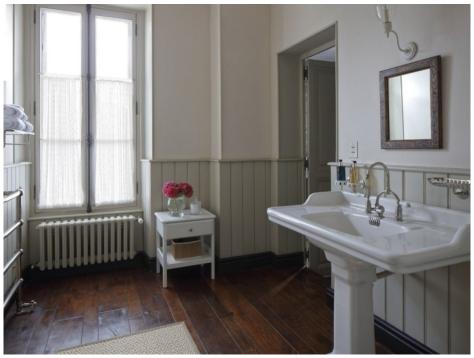

All eight bedrooms are large and spacious and have their own en-suites. The bedrooms are split over two (first and second) floors and the annexe. Each room has the space for a cot.

Suite 1 has queen size bed and an en-suite bathroom with shower and bath as well as a sauna. There is a large walk in dressing room.

Suite 2 has a double bed and an en-suite bathroom with shower and bath. Suite 3 has a double bed and en-suite bathroom with shower and bath Suite 4 has a king size bed and en-suite bathroom with shower and bath. Suite 5 has a double Bed or 2 Twin Beds and an en-suite shower-room.

Suite 6 has 3 twin beds and an en-suite shower-room.

Suite 7 has 1 single bed with an en-suite shower-room.

Suite 8 is in the separate annexe and has a king-size bed and a shower-room.

In the separate annexe there is also a gym room with beautiful wood panelling which can also be used as additional event room.