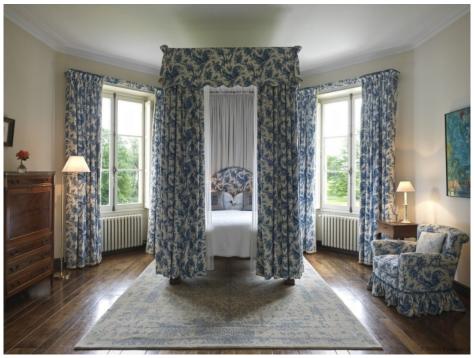

All eight bedrooms are large and spacious and have their own en-suites. The bedrooms are split over two (first and second) floors and the annexe. Each room has the space for a cot.

Suite 1 has queen size bed and an en-suite bathroom with shower and bath as well as a sauna. There is a large walk in dressing room.

Suite 2 has a double bed and an en-suite bathroom with shower and bath. Suite 3 has a double bed and en-suite bathroom with shower and bath Suite 4 has a king size bed and en-suite bathroom with shower and bath. Suite 5 has a double Bed or 2 Twin Beds and an en-suite shower-room.