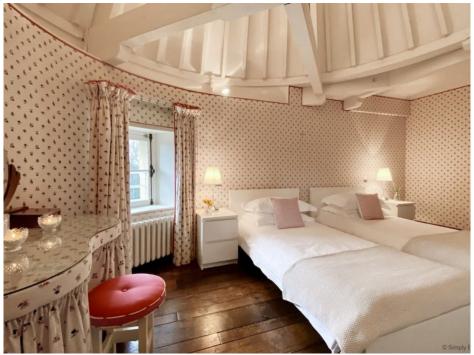

Suite 2 has a double bed and an en-suite bathroom with shower and bath. Suite 3 has a double bed and en-suite bathroom with shower and bath Suite 4 has a king size bed and en-suite bathroom with shower and bath. Suite 5 has a double Bed or 2 Twin Beds and an en-suite shower-room.

Suite 6 has 3 twin beds and an en-suite shower-room.

Suite 7 has 1 single bed with an en-suite shower-room.

Suite 8 is in the separate annexe and has a king-size bed and a shower-room.

In the separate annexe there is also a gym room with beautiful wood panelling which can also be used as additional event room.