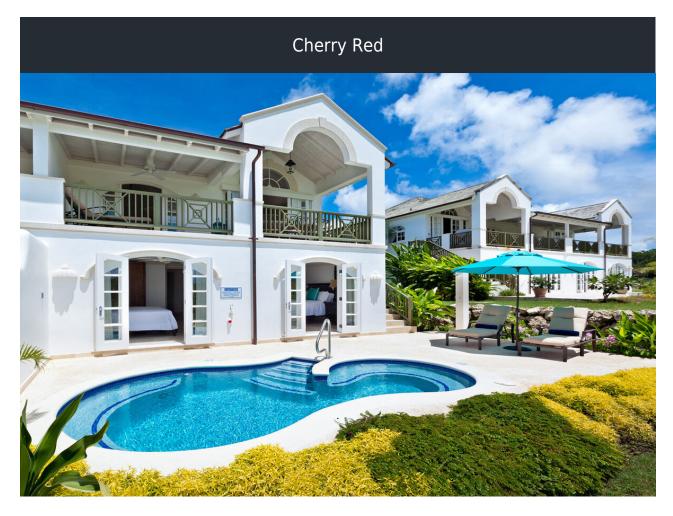

# **CHERRY RED**

Cherry Red at 20 Sugar Cane Ridge is a well-appointed, modern Caribbean villa, nestled in the exclusive Royal Westmoreland Golf Resort in Barbados. This elegant tri-level holiday home features 4 comfortable and tastefully decorated bedrooms.

#### **DESCRIPTION**

The master bedroom and second bedroom both open on to the pool deck which is located on the lower level of the villa. It's the perfect spot to sunbathe or enjoy a cooling dip in the private plunge pool with views to the golf course and Barbados' western coastline beyond. The third bedroom is also located on the lower level, whilst the fourth bedroom is located on the middle level, to the left of the main entrance which leads up to the main living level. The master bedroom and fourth bedroom have en suite bathrooms, and bedroom 2 and 3 share the third bathroom.