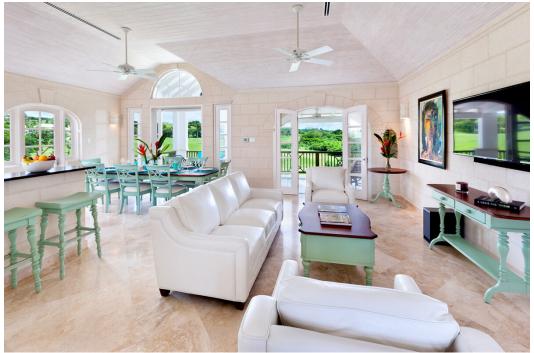

The open-plan living and dining area can be found on the upper level of this holiday home, leading out to a spacious covered balcony where guests can relax and enjoy amazing views over the putting greens and coastline. The modern kitchen is well equipped, with everything at your fingertips to make your holiday in Barbados relaxed and enjoyable.