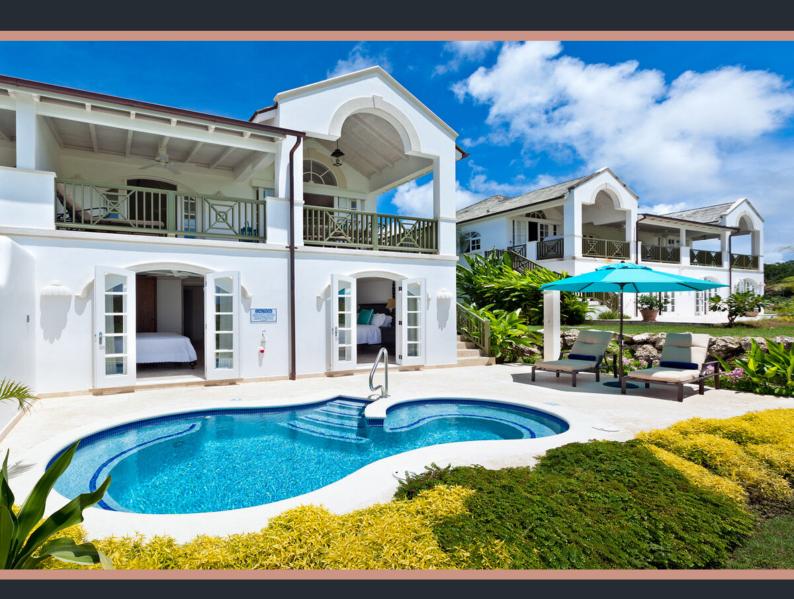

# **CHERRY RED**

Cherry Red at 20 Sugar Cane Ridge is a well-appointed, modern Caribbean villa, nestled in the exclusive Royal Westmoreland Golf Resort in Barbados. This elegant tri-level holiday home features 4 comfortable and tastefully decorated bedrooms.

#### **DESCRIPTION**

The master bedroom and second bedroom both open on to the pool deck which is located on the lower level of the villa. It's the perfect spot to sunbathe or enjoy a cooling dip in the private plunge pool with views to the golf course and Barbados' western coastline beyond. The third bedroom is also located on the lower level, whilst the fourth bedroom is located on the middle level, to the left of the main entrance which leads up to the main living level. The master bedroom and fourth bedroom have en suite bathrooms, and bedroom 2 and 3 share the third bathroom.