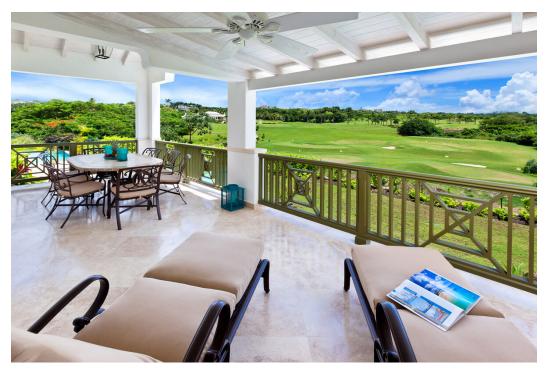

The open-plan living and dining area can be found on the upper level of this holiday home, leading out to a spacious covered balcony where guests can relax and enjoy amazing views over the putting greens and coastline. The modern kitchen is well equipped, with everything at your fingertips to make your holiday in Barbados relaxed and enjoyable.