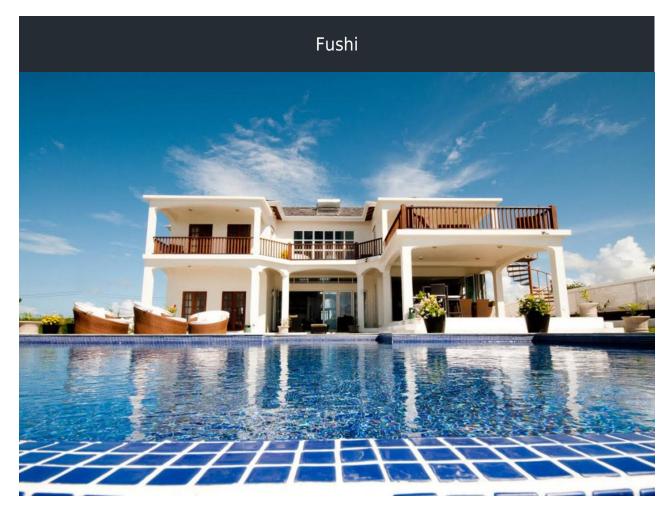

# **FUSHI**

Fushi is a magnificent five bedroom house, sleeping up to 13 guests & superbly finished and beautifully fitted. Built around open plan living space. This is a true high end luxury villa right on the oceanfront, with a southern uninterrupted panoramic views over the bays and yachts sailing by.

#### **DESCRIPTION**

Set in beautifully landscaped gardens on a cliff top location in the 'high quality ' area of Lance Aux Epines.& With dramatic views of the sea and gardens sweeping down to the rocks a large swimming pool and designer furniture top off one of the loveliest family villas on the island of Grenada.

Built on the edge of a cliff giving fantastic view and a cooling wind. Views include the lighthouse on the headland. The house was completed in 2008 and every room is aimed to bring luxury and relaxation. There are hardwood floors throughout the main room downstairs and cream porcelain tiles giving a cooling effect throughout the rest of the house.