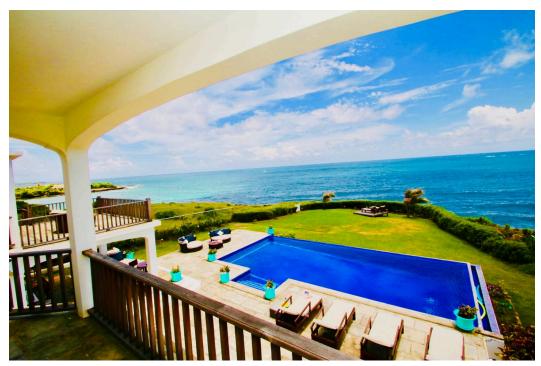

#### **DESCRIPTION**

Set in beautifully landscaped gardens on a cliff top location in the 'high quality ' area of Lance Aux Epines.& With dramatic views of the sea and gardens sweeping down to the rocks a large swimming pool and designer furniture top off one of the loveliest family villas on the island of Grenada.

Built on the edge of a cliff giving fantastic view and a cooling wind. Views include the lighthouse on the headland. The house was completed in 2008 and every room is aimed to bring luxury and relaxation. There are hardwood floors throughout the main room downstairs and cream porcelain tiles giving a cooling effect throughout the rest of the house.

There is a separate air conditioned TV room with plasma TV and DVD player.

Fushi offers an extra large pool, 20 ft by 40 ft, 7.5ft at the deep end and 3.5ft in the shallow end, set in a spacious terrace with a whole host of lovely lounging furniture and excellent seating pods with enclosing shade covers which protect from the Caribbean sun in style. From the moment you walk into the house you will be wowed by the space and feel of the house.

From the double french doors you walk out directly onto the patio and pool area. You can relax in the shade on your own little patio and relax on the beautiful furniture. The view while lying down in bed is across the pool to the ocean