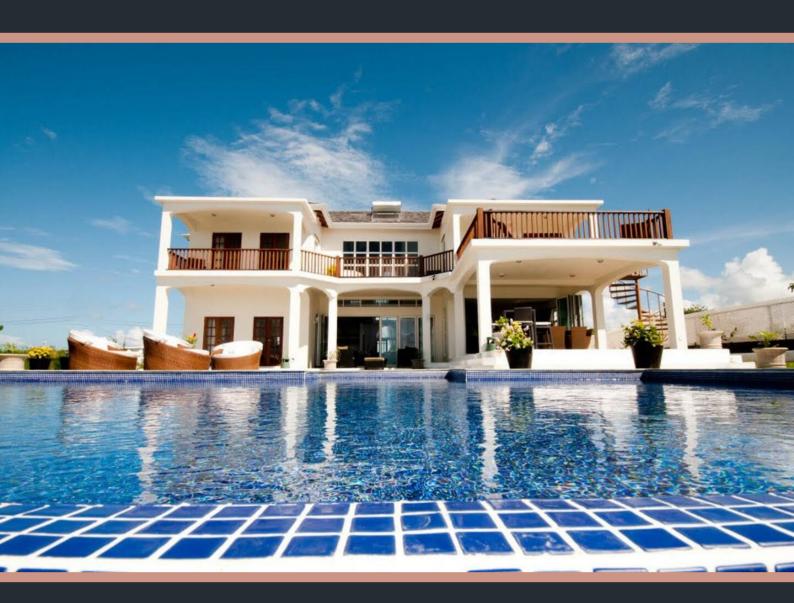

# **FUSHI**

Fushi is a magnificent five bedroom house, sleeping up to 13 guests & superbly finished and beautifully fitted. Built around open plan living space. This is a true high end luxury villa right on the oceanfront, with a southern uninterrupted panoramic views over the bays and yachts sailing by.

#### **DESCRIPTION**

Set in beautifully landscaped gardens on a cliff top location in the 'high quality ' area of Lance Aux Epines.& With dramatic views of the sea and gardens sweeping down to the rocks a large swimming pool and designer furniture top off one of the loveliest family villas on the island of Grenada.

Built on the edge of a cliff giving fantastic view and a cooling wind. Views include the lighthouse on the headland. The house was completed in 2008 and every room is aimed to bring luxury and relaxation. There are hardwood floors throughout the main room downstairs and cream porcelain tiles giving a cooling effect throughout the rest of the house.

There is a separate air conditioned TV room with plasma TV and DVD player.

Fushi offers an extra large pool, 20 ft by 40 ft, 7.5ft at the deep end and 3.5ft in the shallow end, set in a spacious terrace with a whole host of lovely lounging furniture and excellent seating pods with enclosing shade covers which protect from the Caribbean sun in style. From the moment you walk into the house you will be wowed by the space and feel of the house.