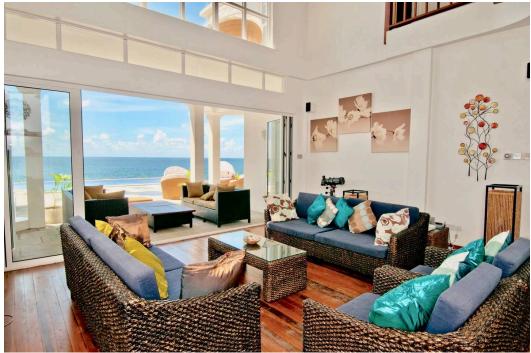

Built on the edge of a cliff giving fantastic view and a cooling wind. Views include the lighthouse on the headland. The house was completed in 2008 and every room is aimed to bring luxury and relaxation. There are hardwood floors throughout the main room downstairs and cream porcelain tiles giving a cooling effect throughout the rest of the house.

The entrance give balance to the property - The grand hallway takes you through to the fantastic living room and on out to the private garden deck and pool area or into the well equipped kitchen

Fushi Kitchen is ready for you to cook up your delicious tropical tastes. Guest enjoy a large American subzero fridge freezer with ice and water dispenser. Microwave, electric hob, cooker outdoor gas barbeque, Electric Coffee percolator. The kitchen is just off the main living area, and centered around an island which seats four people. The breakfast table is for four people.