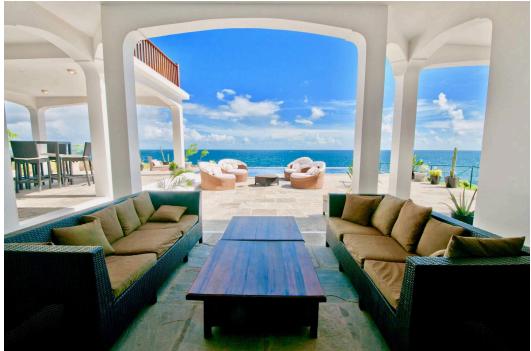

#### **DESCRIPTION**

Set in beautifully landscaped gardens on a cliff top location in the 'high quality ' area of Lance Aux Epines.& With dramatic views of the sea and gardens sweeping down to the rocks a large swimming pool and designer furniture top off one of the loveliest family villas on the island of Grenada.

Built on the edge of a cliff giving fantastic view and a cooling wind. Views include the lighthouse on the headland. The house was completed in 2008 and every room is aimed to bring luxury and relaxation. There are hardwood floors throughout the main room downstairs and cream porcelain tiles giving a cooling effect throughout the rest of the house.

There is a separate air conditioned TV room with plasma TV and DVD player.

Fushi offers an extra large pool, 20 ft by 40 ft, 7.5ft at the deep end and 3.5ft in the shallow end, set in a spacious terrace with a whole host of lovely lounging furniture and excellent seating pods with enclosing shade covers which protect from the Caribbean sun in style. From the moment you walk into the house you will be wowed by the space and feel of the house.