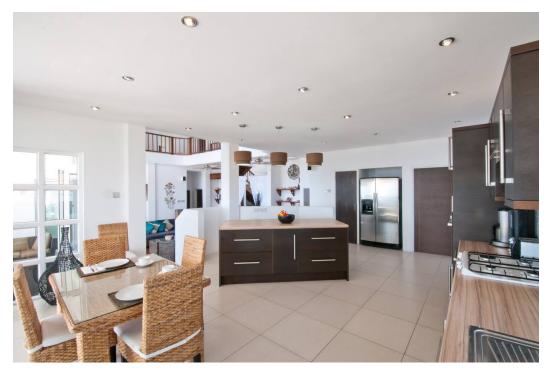

The entrance give balance to the property - The grand hallway takes you through to the fantastic living room and on out to the private garden deck and pool area or into the well equipped kitchen

Fushi Kitchen is ready for you to cook up your delicious tropical tastes. Guest enjoy a large American subzero fridge freezer with ice and water dispenser. Microwave, electric hob, cooker outdoor gas barbeque, Electric Coffee percolator. The kitchen is just off the main living area, and centered around an island which seats four people. The breakfast table is for four people.