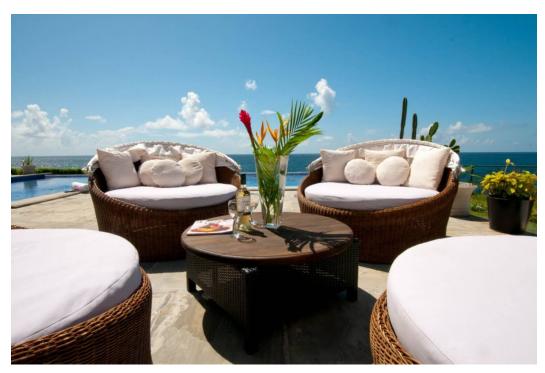

The kitchen leads directly to the outside where there is further shaded and covered seating and dining area. An outside dining area for ten people, a bar for four, close to large sofas and chaise lounge. Shelter from the sunshine orand;;; sit out during a tropical rainstorm.

There is a separate air conditioned TV room with plasma TV and DVD player.

Fushi offers an extra large pool, 20 ft by 40 ft, 7.5ft at the deep end and 3.5ft in the shallow end, set in a spacious terrace with a whole host of lovely lounging furniture and excellent seating pods with enclosing shade covers which protect from the Caribbean sun in style. From the moment you walk into the house you will be wowed by the space and feel of the house.