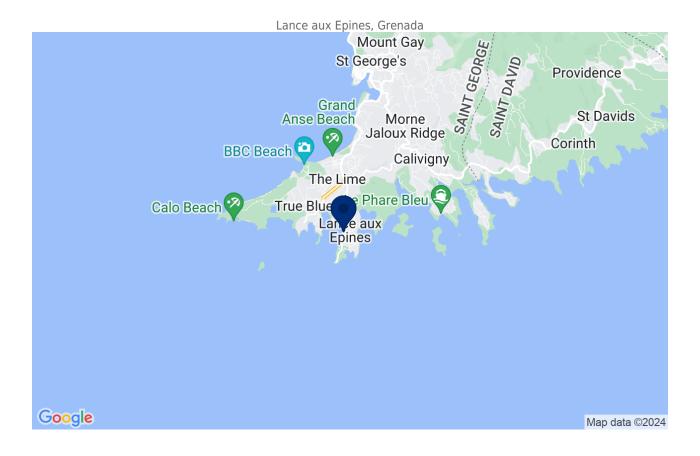

5 Bedrooms Sleeps 13 Located in Lance aux Epines, Grenada

#### **DESCRIPTION**

Set in beautifully landscaped gardens on a cliff top location in the 'high quality ' area of Lance Aux Epines.& With dramatic views of the sea and gardens sweeping down to the rocks a large swimming pool and designer furniture top off one of the loveliest family villas on the island of Grenada.