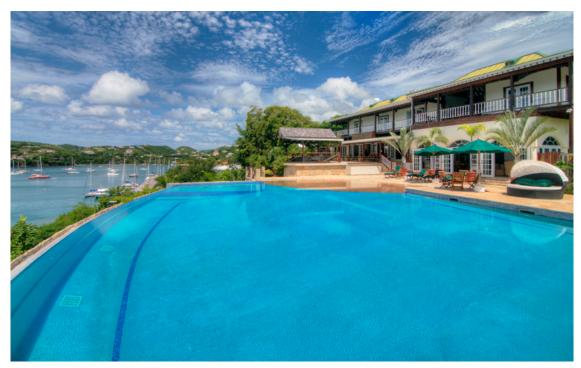

The swimming pool is one of the finest in the west indies, and is Grenada's largest privately owned infinity edge swimming pool at 65 feet and 9 feet deep. Along with the luxurious Hot Tub you have it all at L'Anse Aux Epines

The deep water dock can accommodate yachts for loading and unloading. Dinghies can be tied to the dock. Yachts can anchor near the dock or rent a nearby mooring from Prickly Bay Marina. Yacht charter and motor boat rental are available, simply contact us for more details.