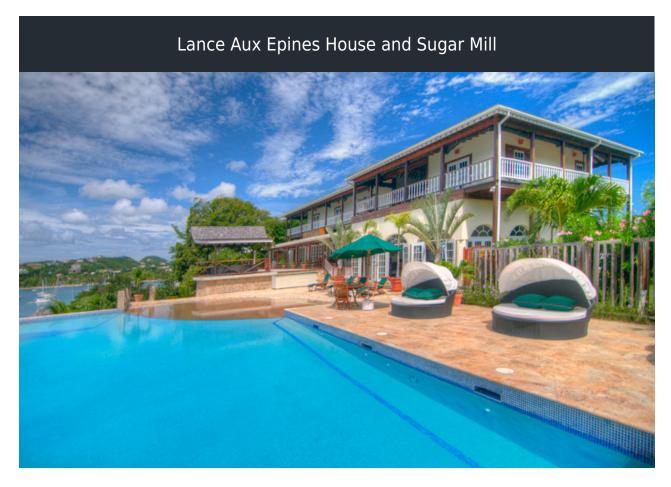

# LANCE AUX EPINES HOUSE AND SUGAR MILL

This classic colonial estate house & sugar mill tower has been lovingly refurbished and offers 8 en suite air conditioned bedrooms, endless living and dining spaces for up to 17 guests. Perfect for large groups to relax together or smaller families to escape in private.

The swimming pool is one of the finest in the west indies, and is Grenada's largest privately owned infinity edge swimming pool at 65 feet and 9 feet deep. Along with the luxurious Hot Tub you have it all at L'Anse Aux Epines