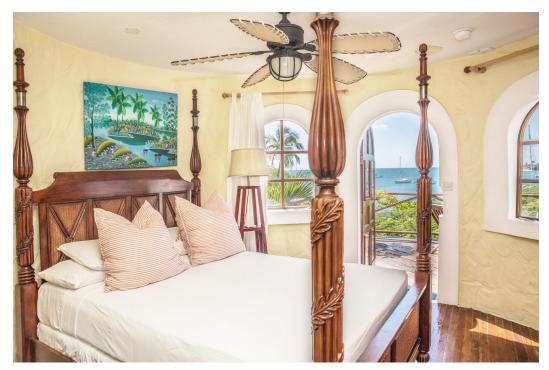

#### **DESCRIPTION**

L'Anse aux Epines House has a stylish flair and a connection to the rich history of the bygone era of the Caribbean, whilst it has been completely renovated & modernised it still retains this old colonial style. All rooms have beautiful traditional furniture, many bedrooms have Italian four poster beds and all are en suite and have air conditioning.

Dual power European 240 and USA 110 Volts is throughout the house.

The Main House boasts six en suite double-bedrooms with two living rooms, an excellent media room, dining / kitchen / pool area, extensive verandas and two tiki huts.4 double rooms in the main house with 2 twin rooms on the garden level. All bedrooms are air-conditioned en-suites, with flat screen TV, DVD, Cable TV, Stereo. A reserve room is also available if necessary for a 13th guest. This room is not quite as large or well appointed as the other rooms in the house but available for a larger group. If guests prefer an extra bed could be placed in one of the larger rooms to accommodate a 13th guest.