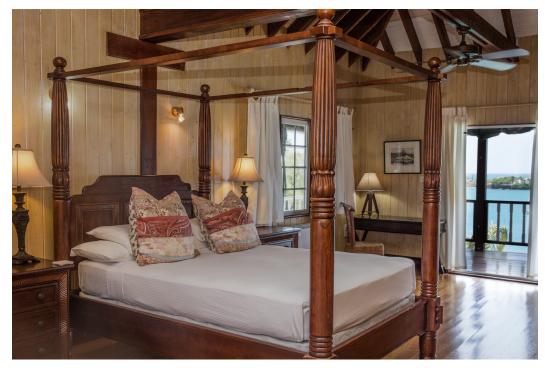

#### **DESCRIPTION**

L'Anse aux Epines House has a stylish flair and a connection to the rich history of the bygone era of the Caribbean, whilst it has been completely renovated & modernised it still retains this old colonial style. All rooms have beautiful traditional furniture, many bedrooms have Italian four poster beds and all are en suite and have air conditioning.

Dual power European 240 and USA 110 Volts is throughout the house.

The Main House boasts six en suite double-bedrooms with two living rooms, an excellent media room, dining / kitchen / pool area, extensive verandas and two tiki huts.4 double rooms in the main house with 2 twin rooms on the garden level. All bedrooms are air-conditioned en-suites, with flat screen TV, DVD, Cable TV, Stereo. A reserve room is also available if necessary for a 13th guest. This room is not quite as large or well appointed as the other rooms in the house but available for a larger group. If guests prefer an extra bed could be placed in one of the larger rooms to accommodate a 13th guest.