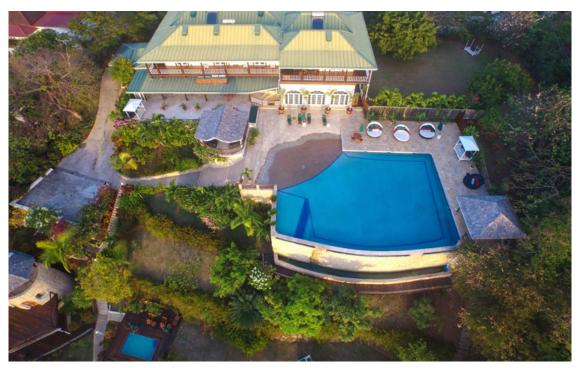

The swimming pool is one of the finest in the west indies, and is Grenada's largest privately owned infinity edge swimming pool at 65 feet and 9 feet deep. Along with the luxurious Hot Tub you have it all at L'Anse Aux Epines

Totally private and ideally suited for celebrities and those seeking seclusion, luxury and service. There are two acres of lush tropical gardens with walkways among exotic fruits and plants. Outdoor seating areas, many quiet spots, Cabanas and more. A totally private property, Lance Aux Epines House is not overlooked at all, with twelve-foot high walls and gates ensuring privacy and security.