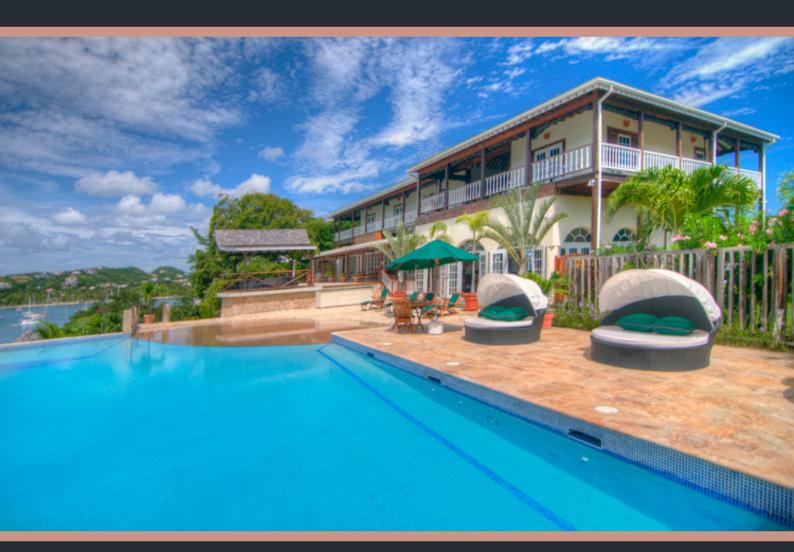

# LANCE AUX EPINES HOUSE AND SUGAR MILL

This classic colonial estate house & sugar mill tower has been lovingly refurbished and offers 8 en suite air conditioned bedrooms, endless living and dining spaces for up to 17 guests. Perfect for large groups to relax together or smaller families to escape in private.

The swimming pool is one of the finest in the west indies, and is Grenada's largest privately owned infinity edge swimming pool at 65 feet and 9 feet deep. Along with the luxurious Hot Tub you have it all at L'Anse Aux Epines