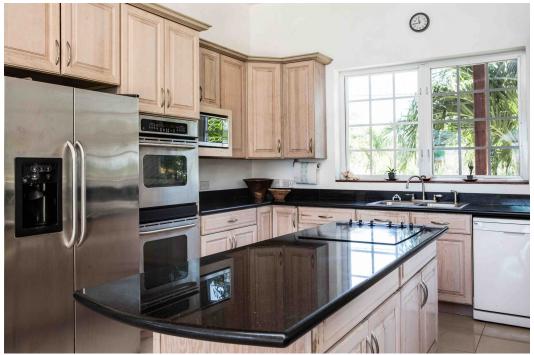

Dual power European 240 and USA 110 Volts is throughout the house.

The Main House boasts six en suite double-bedrooms with two living rooms, an excellent media room, dining / kitchen / pool area, extensive verandas and two tiki huts.4 double rooms in the main house with 2 twin rooms on the garden level. All bedrooms are air-conditioned en-suites, with flat screen TV, DVD, Cable TV, Stereo. A reserve room is also available if necessary for a 13th guest. This room is not quite as large or well appointed as the other rooms in the house but available for a larger group. If guests prefer an extra bed could be placed in one of the larger rooms to accommodate a 13th guest.