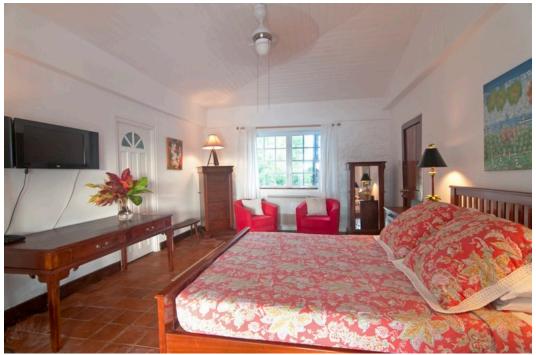

#### **DESCRIPTION**

L'Anse aux Epines House has a stylish flair and a connection to the rich history of the bygone era of the Caribbean, whilst it has been completely renovated & modernised it still retains this old colonial style. All rooms have beautiful traditional furniture, many bedrooms have Italian four poster beds and all are en suite and have air conditioning.

Dual power European 240 and USA 110 Volts is throughout the house.

The Main House boasts six en suite double-bedrooms with two living rooms, an excellent media room, dining / kitchen / pool area, extensive verandas and two tiki huts.4 double rooms in the main house with 2 twin rooms on the garden level. All bedrooms are air-conditioned en-suites, with flat screen TV, DVD, Cable TV, Stereo. A reserve room is also available if necessary for a 13th guest. This room is not quite as large or well appointed as the other rooms in the house but available for a larger group. If guests prefer an extra bed could be placed in one of the larger rooms to accommodate a 13th guest.