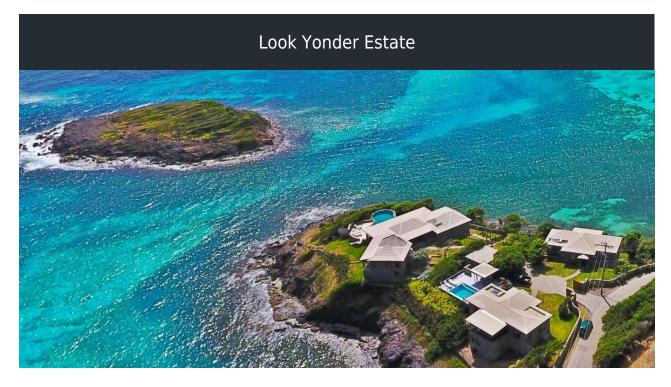

# **LOOK YONDER ESTATE**

Look Yonder is a beautifully positioned estate comprising a 2 bedroom main villa and 2 self contained 2 bed cottages. Privately appointed on the peninsula and fully fenced and gated.

With large private gardens, 2 swimming pools & sundecks, surrounded by crystal clear waters and panoramic views. Swim or snorkel right from the bay below with direct access.

6 Bedrooms Sleeps 12 Located on Crown Point, Bequia