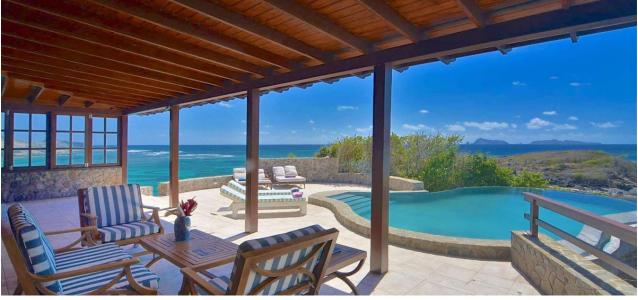

With large private gardens, 2 swimming pools & sundecks, surrounded by crystal clear waters and panoramic views. Swim or snorkel right from the bay below with direct access.

6 Bedrooms Sleeps 12 Located on Crown Point, Bequia

#### **DESCRIPTION**

Look Yonder Villa and Cottages, located at Crown Point, Industry Bay Bequia, sit on a small peninsula which extends east, protected by a small island about one hundred feet offshore. The whole property has stunning panoramic views incorporating Spring Bay, Crescent Bay and the uninhabited islands of Balliceaux and Battawia.

39 purpose built steps from the leeward garden leads directly down to a small beach below the property - perfect for a cool dip or energetic snorkel, kayak around the coastline.

This is a perfect place to relax and unwind with only the calming sounds and sights of the ocean to enjoy.