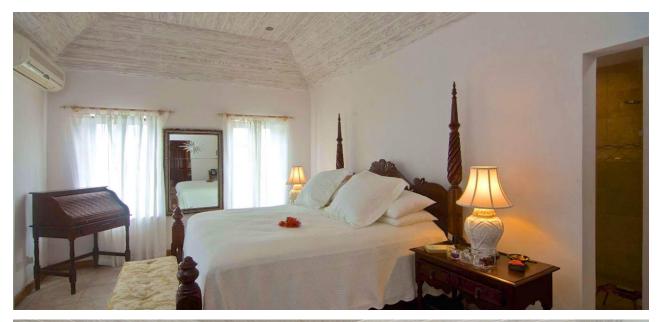

The main villa with 4763 square foot of interior living space is fully air conditioned and contains 2 large en suite bedrooms, a spacious kitchen just off the open lounge / dining area which opens up directly onto the pool terrace.

A large Master suite on one side of the living area with walk through to spacious bathroom with 2 showers / vanity area/ walk in closet.

The guest bedroom on the opposite side with en suite bathroom and wardrobe.