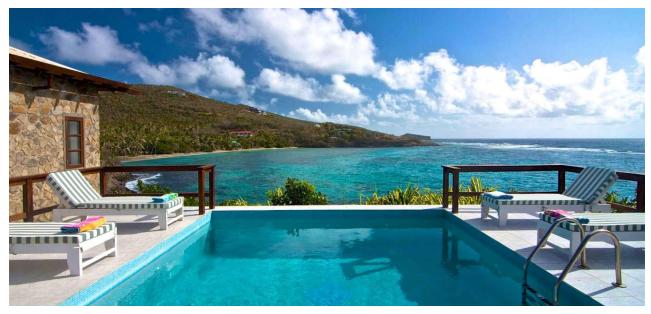

With large private gardens, 2 swimming pools & sundecks, surrounded by crystal clear waters and panoramic views. Swim or snorkel right from the bay below with direct access.

6 Bedrooms Sleeps 12 Located on Crown Point, Bequia

The main villa with 4763 square foot of interior living space is fully air conditioned and contains 2 large en suite bedrooms, a spacious kitchen just off the open lounge / dining area which opens up directly onto the pool terrace.

The 2 self contained cottages each have a similar layout with each en suite bedroom situated either side of the central open plan kitchen, dining and living spaces. The 2 cottages share a swimming pool with the larger pool located directly in front of the main villa