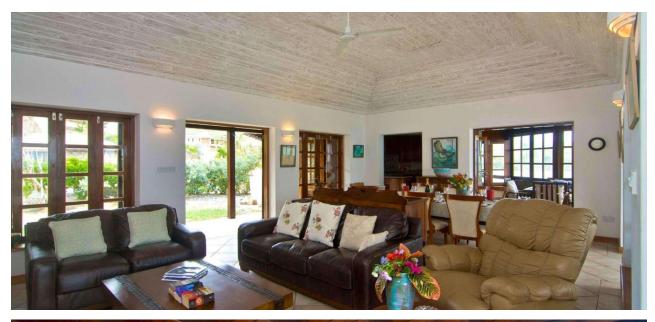

The main villa with 4763 square foot of interior living space is fully air conditioned and contains 2 large en suite bedrooms, a spacious kitchen just off the open lounge / dining area which opens up directly onto the pool terrace.

A large Master suite on one side of the living area with walk through to spacious bathroom with 2 showers / vanity area/ walk in closet.

The guest bedroom on the opposite side with en suite bathroom and wardrobe.