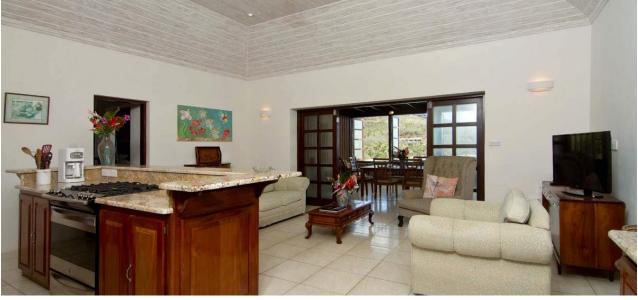

The main villa with 4763 square foot of interior living space is fully air conditioned and contains 2 large en suite bedrooms, a spacious kitchen just off the open lounge / dining area which opens up directly onto the pool terrace.