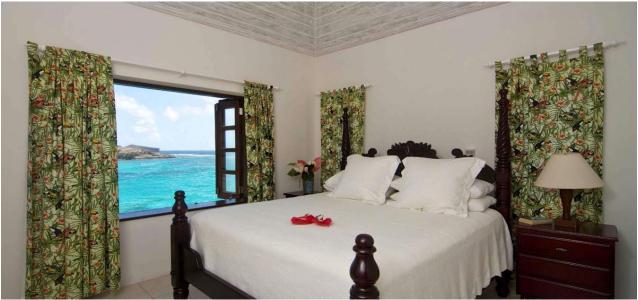

The main villa with 4763 square foot of interior living space is fully air conditioned and contains 2 large en suite bedrooms, a spacious kitchen just off the open lounge / dining area which opens up directly onto the pool terrace.

A large Master suite on one side of the living area with walk through to spacious bathroom with 2 showers / vanity area/ walk in closet.

The guest bedroom on the opposite side with en suite bathroom and wardrobe.