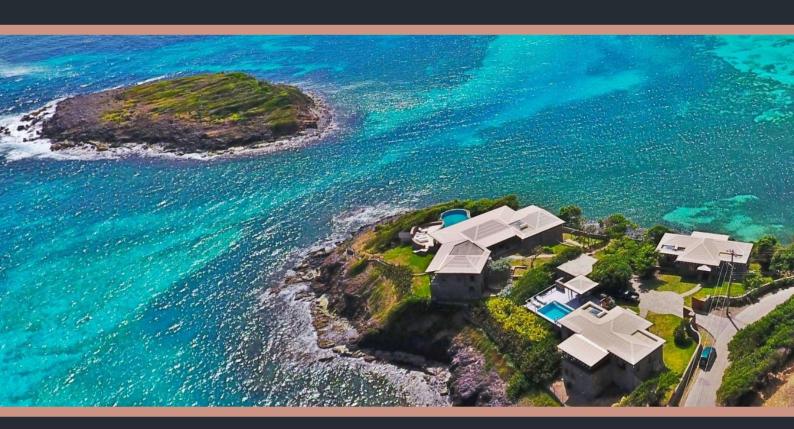

# **LOOK YONDER ESTATE**

Look Yonder is a beautifully positioned estate comprising a 2 bedroom main villa and 2 self contained 2 bed cottages. Privately appointed on the peninsula and fully fenced and gated.

With large private gardens, 2 swimming pools & sundecks, surrounded by crystal clear waters and panoramic views. Swim or snorkel right from the bay below with direct access.

6 Bedrooms Sleeps 12 Located on Crown Point, Bequia

#### **DESCRIPTION**

Look Yonder Villa and Cottages, located at Crown Point, Industry Bay Bequia, sit on a small peninsula which extends east, protected by a small island about one hundred feet offshore. The whole property has stunning panoramic views incorporating Spring Bay, Crescent Bay and the uninhabited islands of Balliceaux and Battawia.