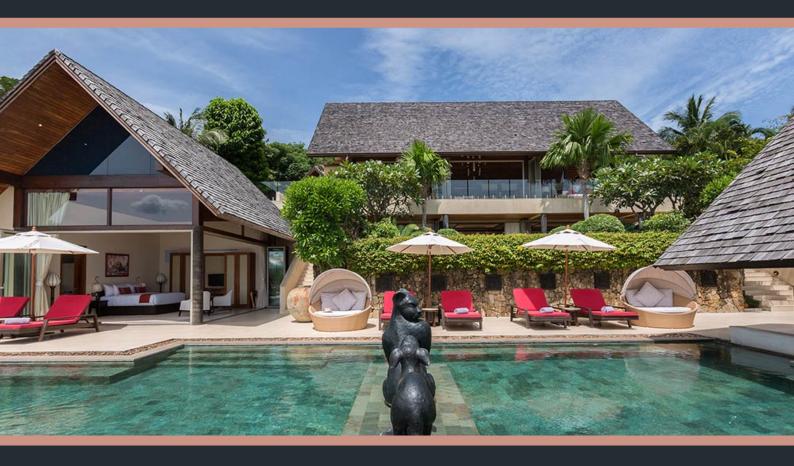

#### DESCRIPTION

Entering through a roofed gate, a stepping-stone pathway fringed by natural stone walls and overhanging greenery leads to the main living pavilion – running virtually the entire width of the villa. Its soaring, wood-lined, vaulted ceiling with wraparound glass walls opens onto a dazzling terrace showcasing the magnificent views.

To one side of the blue-tiled infinity pool is a swim-up bar with sunken stools – adjoining a sala with dining table and cushioned seating ideal for lazy lunches, enjoying a little respite from the sun or your own private pool party.