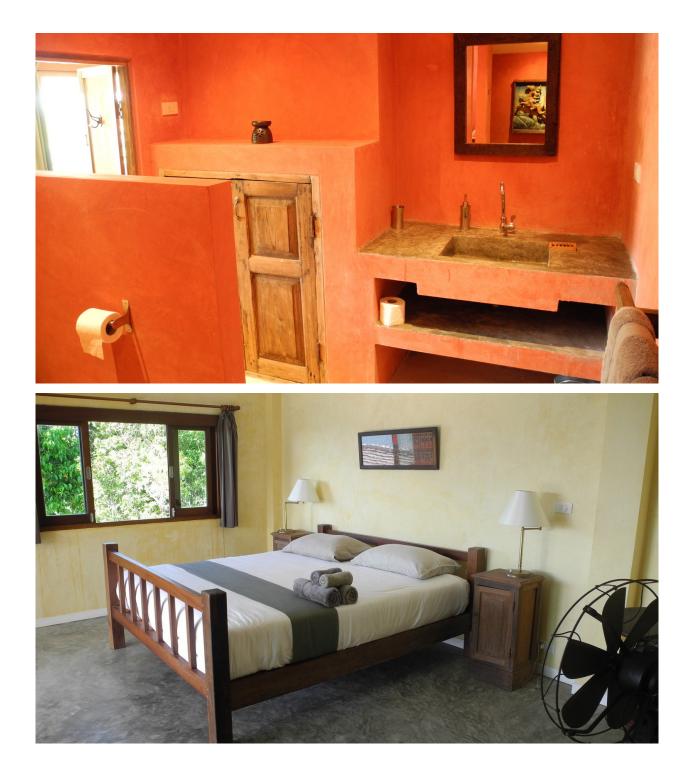

Four ensuite double-bedrooms are on the lower level, featuring king-size beds, spacious built-in wardrobes, bathrooms with double vanity and rain shower, and terrazzo bathtub in the master bedroom. Pale woods and natural finishes and fabrics create a light, comfortable ambiance with tasteful occasional chairs and Thai art pieces. Flatscreen TVs and modern AV accessories make each room far more than a place to sleep.