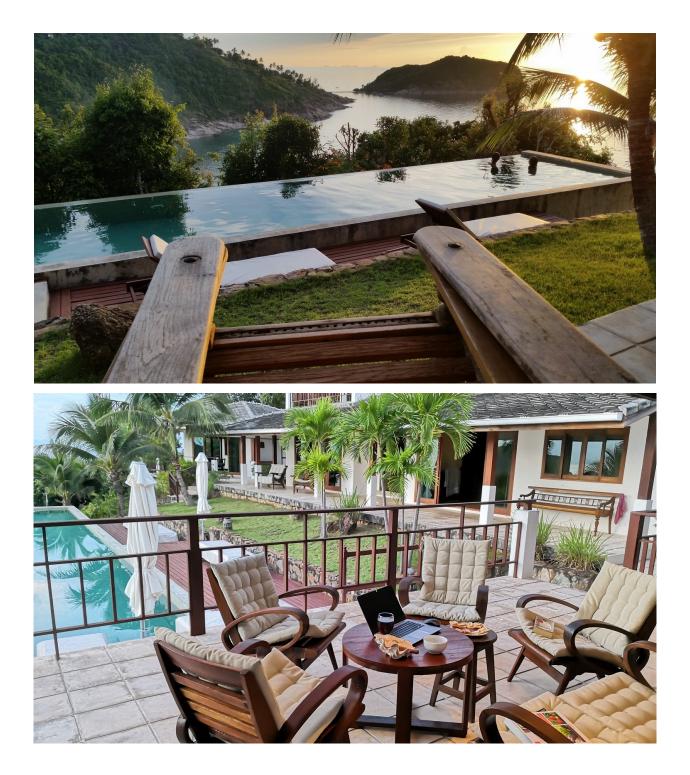

To one side of the blue-tiled infinity pool is a swim-up bar with sunken stools – adjoining a sala with dining table and cushioned seating ideal for lazy lunches, enjoying a little respite from the sun or your own private pool party.