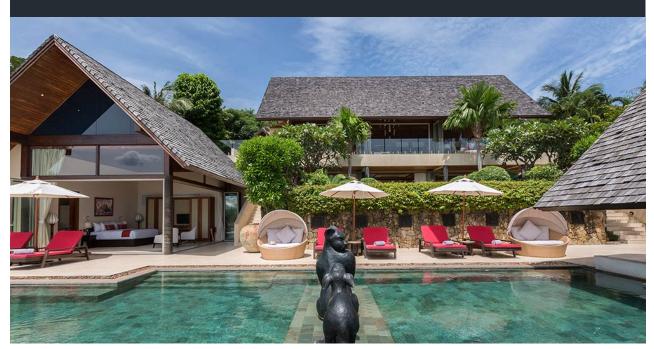

#### DESCRIPTION

Entering through a roofed gate, a stepping-stone pathway fringed by natural stone walls and overhanging greenery leads to the main living pavilion – running virtually the entire width of the villa. Its soaring, wood-lined, vaulted ceiling with wraparound glass walls opens onto a dazzling terrace showcasing the magnificent views.

To one side of the blue-tiled infinity pool is a swim-up bar with sunken stools – adjoining a sala with dining table and cushioned seating ideal for lazy lunches, enjoying a little respite from the sun or your own private pool party.