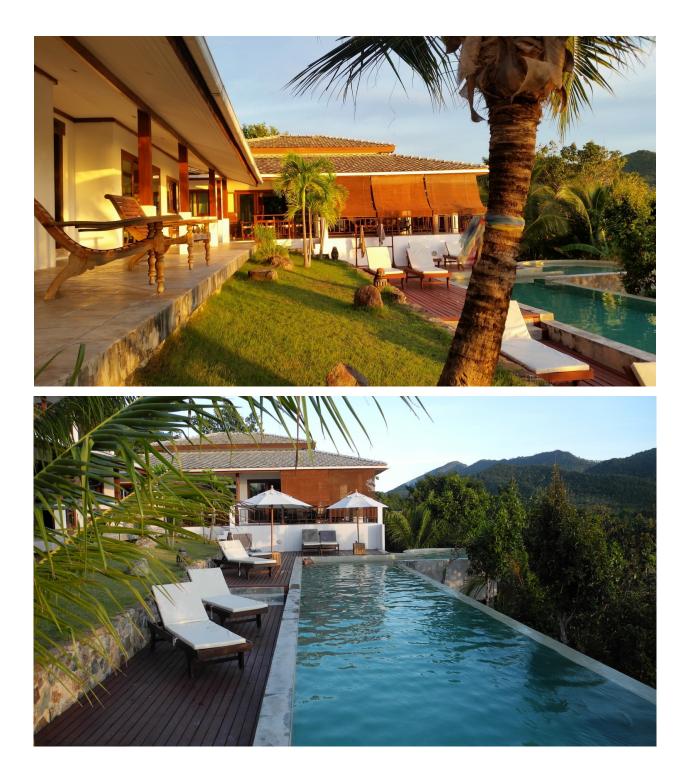

#### DESCRIPTION

Entering through a roofed gate, a stepping-stone pathway fringed by natural stone walls and overhanging greenery leads to the main living pavilion – running virtually the entire width of the villa. Its soaring, wood-lined, vaulted ceiling with wraparound glass walls opens onto a dazzling terrace showcasing the magnificent views.

To one side of the blue-tiled infinity pool is a swim-up bar with sunken stools – adjoining a sala with dining table and cushioned seating ideal for lazy lunches, enjoying a little respite from the sun or your own private pool party.