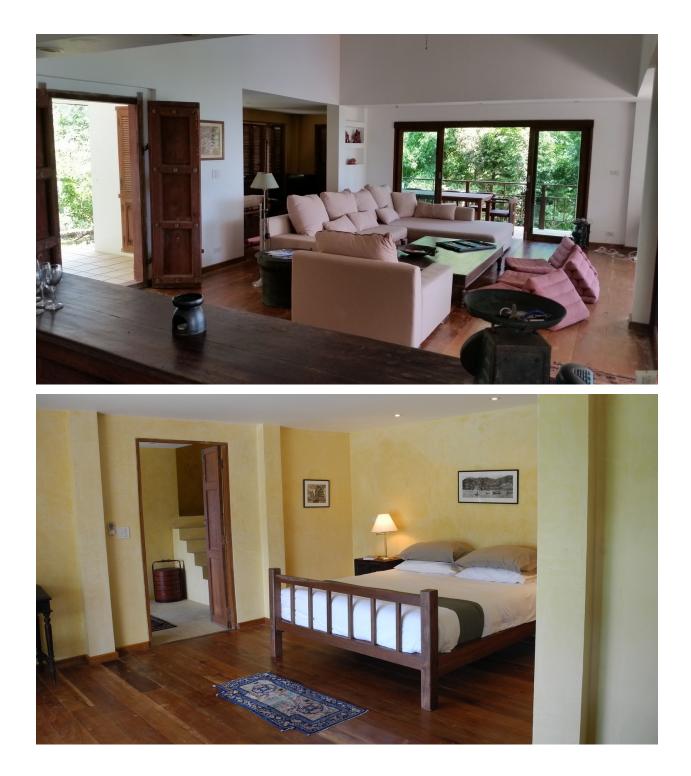

At one end, a spacious, comfortable lounge is dominated by a long L-shaped cream sofa and armchairs, set around a coffee table of natural sandstone. Light wood consoles and Thai lamps and artefacts create an inviting place for social gatherings – complete with a large flat-screen Smart TV. An impressive pedestal dining table is like a piece of art in the centre, serviced by a state-of-the-art show kitchen with island bar and branded appliances including a built-in wine cooler.

Four ensuite double-bedrooms are on the lower level, featuring king-size beds, spacious built-in wardrobes, bathrooms with double vanity and rain shower, and terrazzo bathtub in the master bedroom. Pale woods and natural finishes and fabrics create a light, comfortable ambiance with tasteful occasional chairs and Thai art pieces. Flatscreen TVs and modern AV accessories make each room far more than a place to sleep.