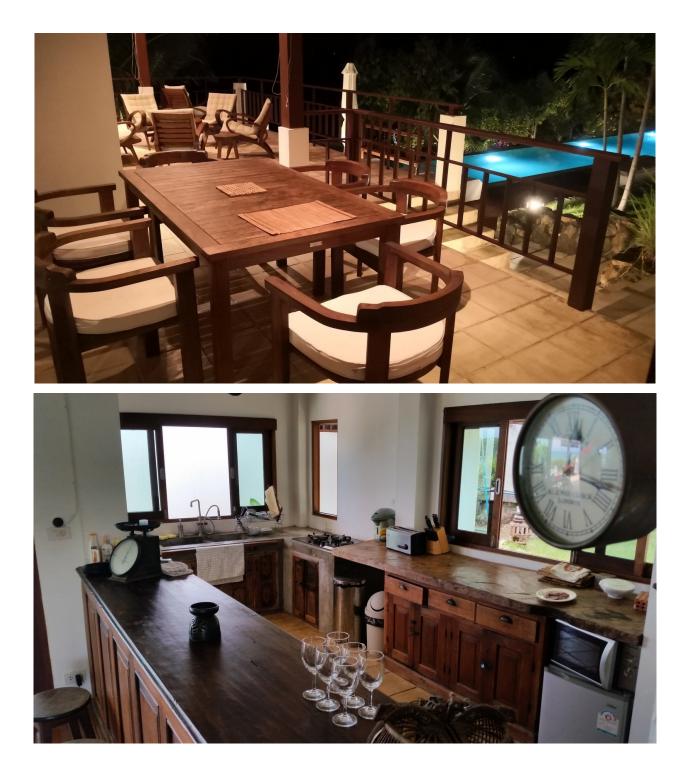

At one end, a spacious, comfortable lounge is dominated by a long L-shaped cream sofa and armchairs, set around a coffee table of natural sandstone. Light wood consoles and Thai lamps and artefacts create an inviting place for social gatherings – complete with a large flat-screen Smart TV. An impressive pedestal dining table is like a piece of art in the centre, serviced by a state-of-the-art show kitchen with island bar and branded appliances including a built-in wine cooler.

To one side of the blue-tiled infinity pool is a swim-up bar with sunken stools – adjoining a sala with dining table and cushioned seating ideal for lazy lunches, enjoying a little respite from the sun or your own private pool party.