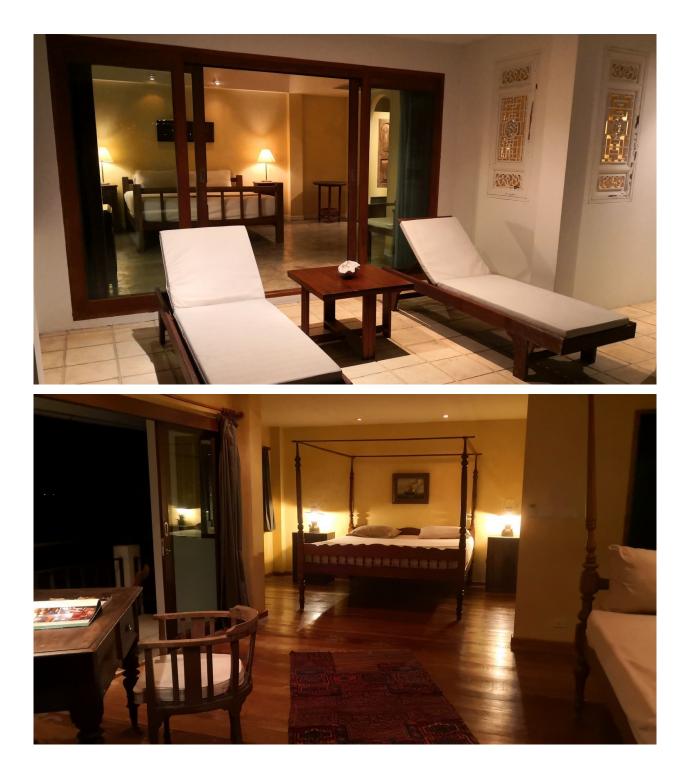

Four ensuite double-bedrooms are on the lower level, featuring king-size beds, spacious built-in wardrobes, bathrooms with double vanity and rain shower, and terrazzo bathtub in the master bedroom. Pale woods and natural finishes and fabrics create a light, comfortable ambiance with tasteful occasional chairs and Thai art pieces. Flatscreen TVs and modern AV accessories make each room far more than a place to sleep.