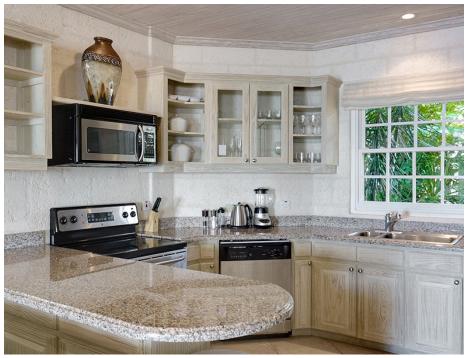

### **DESCRIPTION**

The architecturally designed property features three en-suite bedrooms and a wide covered terrace; the master suite also has a private ocean-facing balcony.

On the lower level, a stylish, a fully stocked kitchen with breakfast bar adjoins with dining and living areas, all of which open onto a wide covered terrace with lounging furniture.