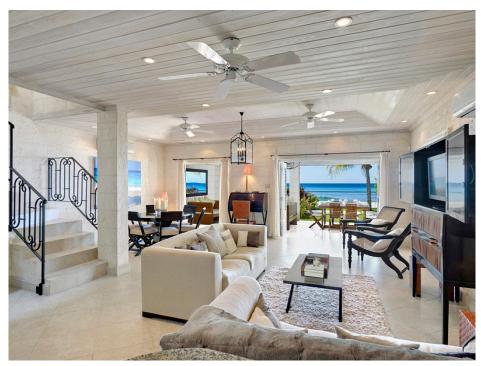

### **DESCRIPTION**

The architecturally designed property features three en-suite bedrooms and a wide covered terrace; the master suite also has a private ocean-facing balcony.

On the lower level, a stylish, a fully stocked kitchen with breakfast bar adjoins with dining and living areas, all of which open onto a wide covered terrace with lounging furniture.