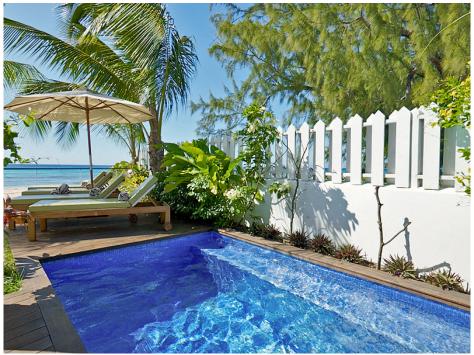

One of the most beautiful features is the sky blue plunge pool hidden under tall coconut trees. This space is optimal for pure relaxation, afternoon cocktails and quality time with loved ones.

# **Amenities**

Plunge Pool Beachfront Air Conditioning Cable TV