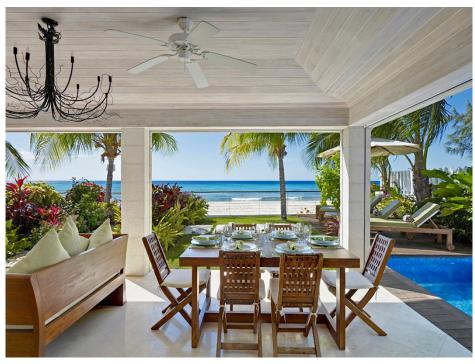

### **DESCRIPTION**

The architecturally designed property features three en-suite bedrooms and a wide covered terrace; the master suite also has a private ocean-facing balcony.

On the lower level, a stylish, a fully stocked kitchen with breakfast bar adjoins with dining and living areas, all of which open onto a wide covered terrace with lounging furniture.