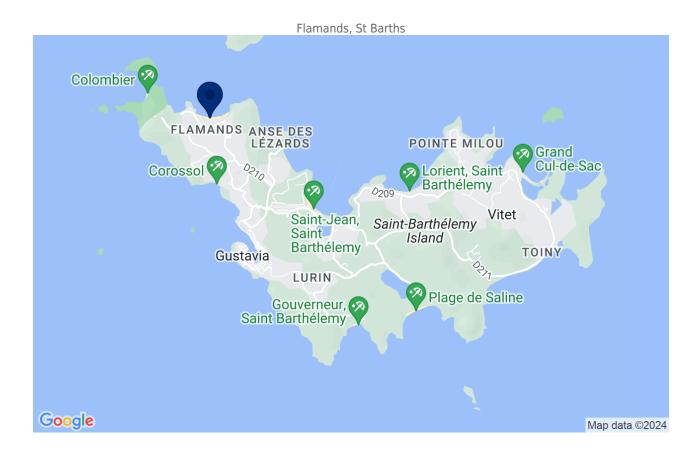

# **ROMANCE**

Romance is a splendid villa located in Flamands. It is elegant, modern, spacious and very pleasant to live in. From the large heated pool you can admire the amazing view of the ocean or receive your friends with the large main terrace. Access to the first three bedrooms is through the main room. The other three bedrooms are one floor below. Five of them have individual terraces.

6 Bedrooms Sleeps 12 Located in Flamands, St Barths

#### Location

www.luxuryvillaliving.com info@luxuryvillaliving.com +44 (0)1244 340 804

Luxury Villa Living