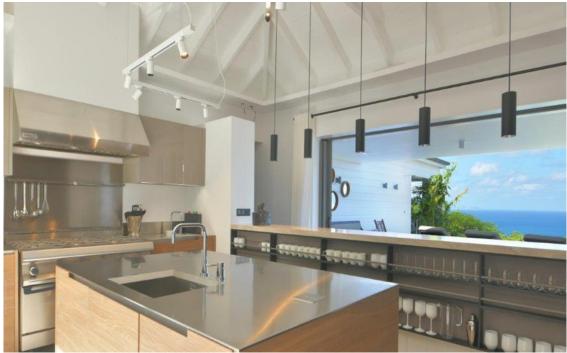

### Kitchen

Equipped for: 14 people
Equipment: air conditioning, microwave, coffee machine, espresso machine, toaster, blender, dishwasher
Other infos:
Ice maker
Nespresso