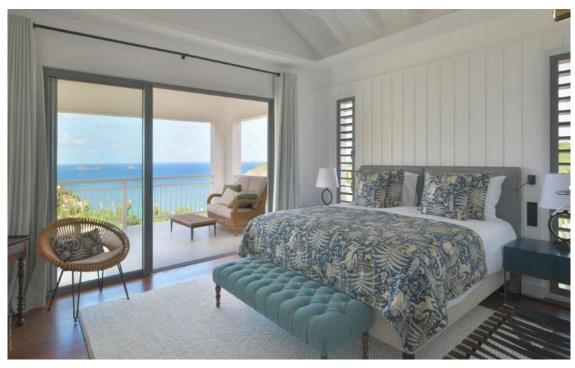

# Bedroom 1

View: Ocean
Bed size: King 6.56 × 6.56

Equipment: air conditioning, fan, safe, TV, US satellite, bathroom with shower
Other infos:
Terrace
Dish
Netflix
Apple TV
\*Minibar
Double sink

# Bedroom 2

View: Ocean
Bed size: King 6.56 × 6.56
Equipment: air conditioning, fan, safe, TV, US satellite, bathroom with shower
Other infos:
Terrace
Dish

Double sink

#### Bedroom 3

View: Garden and Ocean Bed size: Twin or Queen  $5.9 \times 6.56$  Equipment: air conditioning, fan, safe, TV, US satellite, bathroom with bathtub and shower Other infos:

Dish

Netflix
Apple TV

### Bedroom 4

View: Garden
Bed size: King 6.56 × 6.56
Equipment: air conditioning, safe, TV, US satellite, bathroom with shower
Other infos:
Dish
Netflix
Apple TV

## Bedroom 5

 $\begin{tabular}{ll} View: Ocean \\ Bed size: King 6.56 \times 6.56 \\ Equipment: air conditioning, safe, TV, US satellite, bathroom with shower \\ Other infos: \\ Terrace \\ Dish \\ Netflix \\ Apple TV \\ \end{tabular}$ 

# Bedroom 6

View: Garden
Bed size: Twin or Queen 5.9 × 6.56
Equipment: air conditioning, safe, TV, US satellite, bathroom with shower
Other infos:
Terrace
Kitchenette
Dish
Netflix
Apple TV