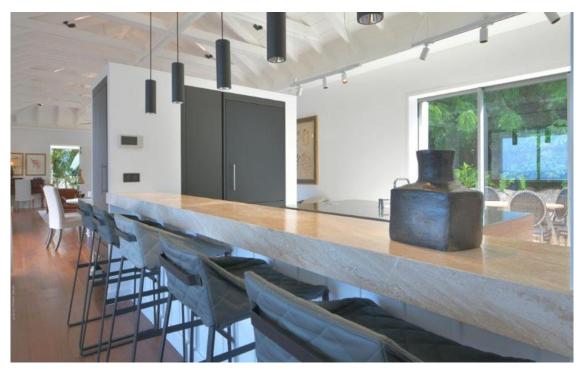

### Kitchen

Equipped for: 14 people
Equipment: air conditioning, microwave, coffee machine, espresso machine, toaster, blender, dishwasher
Other infos:
Ice maker
Nespresso