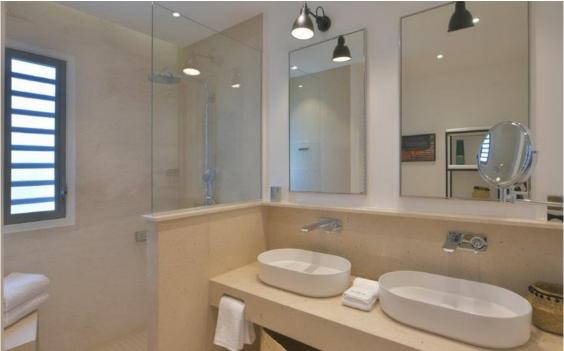

# Bedroom 1

View: Ocean
Bed size: King 6.56 × 6.56

Equipment: air conditioning, fan, safe, TV, US satellite, bathroom with shower
Other infos:
Terrace
Dish
Netflix
Apple TV
\*Minibar
Double sink

# Bedroom 2

View: Ocean
Bed size: King 6.56 × 6.56
Equipment: air conditioning, fan, safe, TV, US satellite, bathroom with shower
Other infos:
Terrace
Dish

Double sink

#### Bedroom 3

View: Garden and Ocean Bed size: Twin or Queen  $5.9 \times 6.56$  Equipment: air conditioning, fan, safe, TV, US satellite, bathroom with bathtub and shower Other infos:

Dish

Netflix
Apple TV

### Bedroom 4

View: Garden
Bed size: King 6.56 × 6.56
Equipment: air conditioning, safe, TV, US satellite, bathroom with shower
Other infos:
Dish
Netflix
Apple TV

## Bedroom 5

 $\begin{tabular}{ll} View: Ocean \\ Bed size: King 6.56 \times 6.56 \\ Equipment: air conditioning, safe, TV, US satellite, bathroom with shower \\ Other infos: \\ Terrace \\ Dish \\ Netflix \\ Apple TV \\ \end{tabular}$ 

# Bedroom 6

View: Garden
Bed size: Twin or Queen 5.9 × 6.56
Equipment: air conditioning, safe, TV, US satellite, bathroom with shower
Other infos:
Terrace
Kitchenette
Dish
Netflix
Apple TV