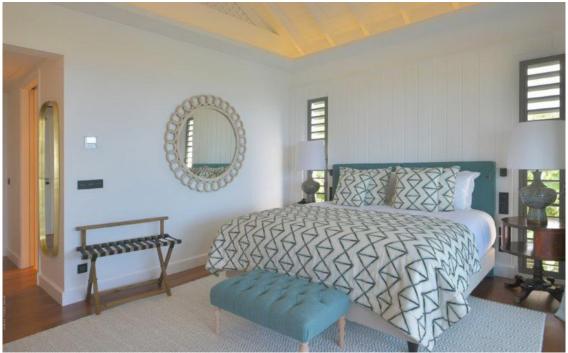

# Bedroom 1

View: Ocean
Bed size: King 6.56 × 6.56

Equipment: air conditioning, fan, safe, TV, US satellite, bathroom with shower
Other infos:
Terrace
Dish
Netflix
Apple TV
\*Minibar
Double sink

# Bedroom 2

View: Ocean
Bed size: King 6.56 × 6.56
Equipment: air conditioning, fan, safe, TV, US satellite, bathroom with shower
Other infos:
Terrace
Dish

Double sink

### Bedroom 4

View: Garden
Bed size: King 6.56 × 6.56
Equipment: air conditioning, safe, TV, US satellite, bathroom with shower
Other infos:
Dish
Netflix
Apple TV

## Bedroom 5

 $\begin{tabular}{ll} View: Ocean \\ Bed size: King 6.56 \times 6.56 \\ Equipment: air conditioning, safe, TV, US satellite, bathroom with shower \\ Other infos: \\ Terrace \\ Dish \\ Netflix \\ Apple TV \\ \end{tabular}$ 