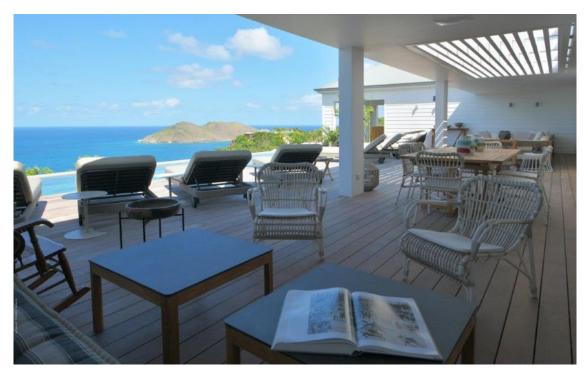

# **ROMANCE**

Romance is a splendid villa located in Flamands. It is elegant, modern, spacious and very pleasant to live in. From the large heated pool you can admire the amazing view of the ocean or receive your friends with the large main terrace. Access to the first three bedrooms is through the main room. The other three bedrooms are one floor below. Five of them have individual terraces.

#### **Amenities**

Heated Swimming Pool (Extra Charge for Heating) Fitness Equipment Satellite TV Apple TV BBQ Air Conditioning