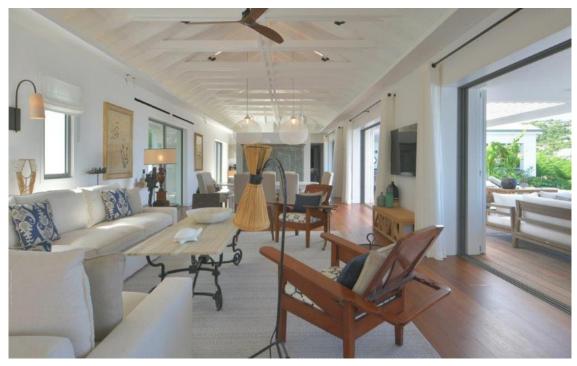

# Living room

View: Ocean Equipment: air conditioning, fan Other infos: Dish Apple TV Sonos