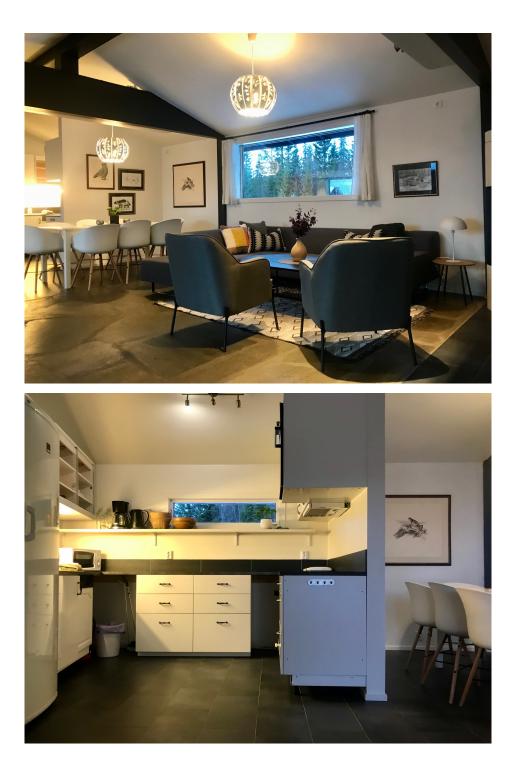

#### DESCRIPTION

The Stable House was recently renovated to feature an open concept kitchen, living and dining area, perfect for spending quality time together as a group. Five bathrooms are included, each with a shower, sink and toilet. Finally, an outdoor terrace with bench seating, a grill and a hot tub connects to large group sauna that can seat all sixteen guests.