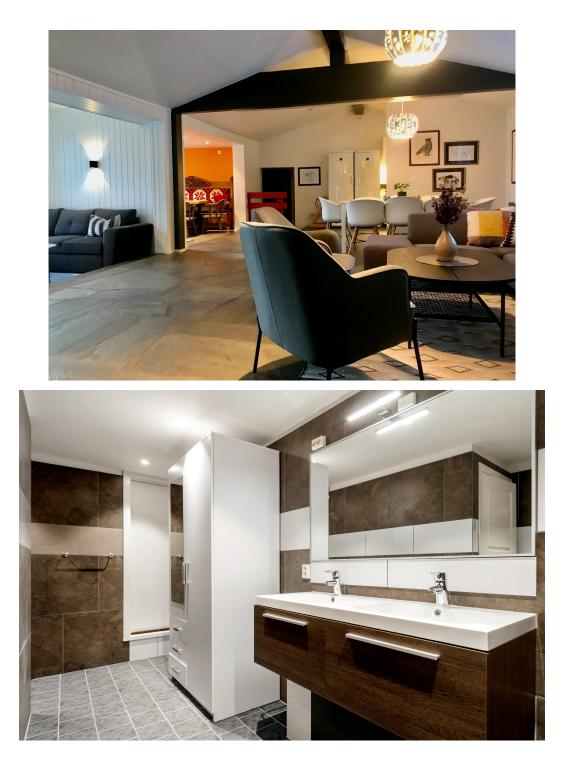

#### DESCRIPTION

The Stable House was recently renovated to feature an open concept kitchen, living and dining area, perfect for spending quality time together as a group. Five bathrooms are included, each with a shower, sink and toilet. Finally, an outdoor terrace with bench seating, a grill and a hot tub connects to large group sauna that can seat all sixteen guests.