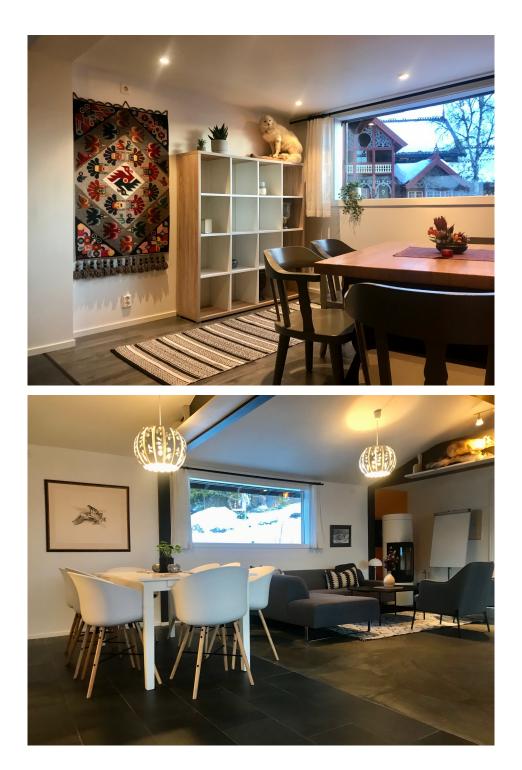

#### DESCRIPTION

The Stable House was recently renovated to feature an open concept kitchen, living and dining area, perfect for spending quality time together as a group. Five bathrooms are included, each with a shower, sink and toilet. Finally, an outdoor terrace with bench seating, a grill and a hot tub connects to large group sauna that can seat all sixteen guests.