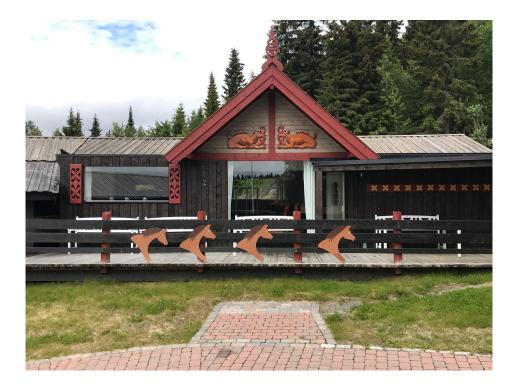

### **STABLE HOUSE**

www.luxuryvillaliving.com

info@luxuryvillaliving.com

+44 (0)1244 340 804

The Stable House can accommodate groups of sixteen throughout its eight bedrooms.

8 Bedrooms Sleeps 16 Located in Hemsedal, Norway

Directly adjacent to the main Huso Lodge, the Stable House is at the center of the Huso experience. Huso Lodge itself is surrounded by nature, steps from many lakes, rivers, farms and endless trails for hiking, biking and x-country skiing, depending on the season. For large sized groups or families, the Stable House is ideal.