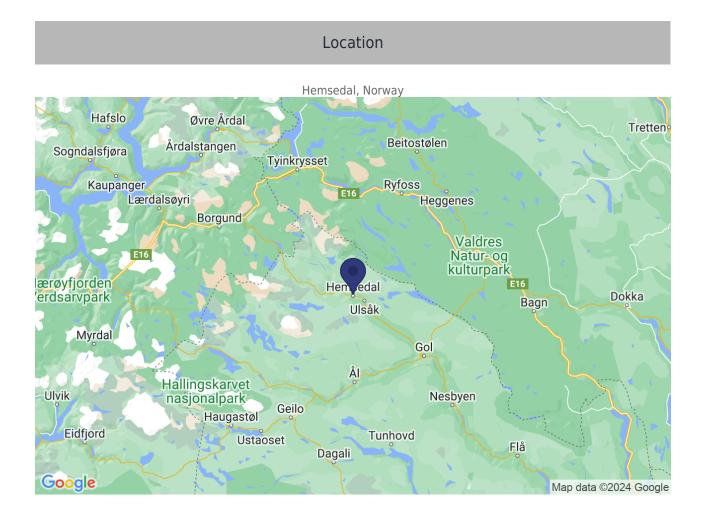

### **STABLE HOUSE**

www.luxuryvillaliving.com

info@luxuryvillaliving.com

+44 (0)1244 340 804

The Stable House can accommodate groups of sixteen throughout its eight bedrooms.

8 Bedrooms Sleeps 16 Located in Hemsedal, Norway

Directly adjacent to the main Huso Lodge, the Stable House is at the center of the Huso experience. Huso Lodge itself is surrounded by nature, steps from many lakes, rivers, farms and endless trails for hiking, biking and x-country skiing, depending on the season. For large sized groups or families, the Stable House is ideal.