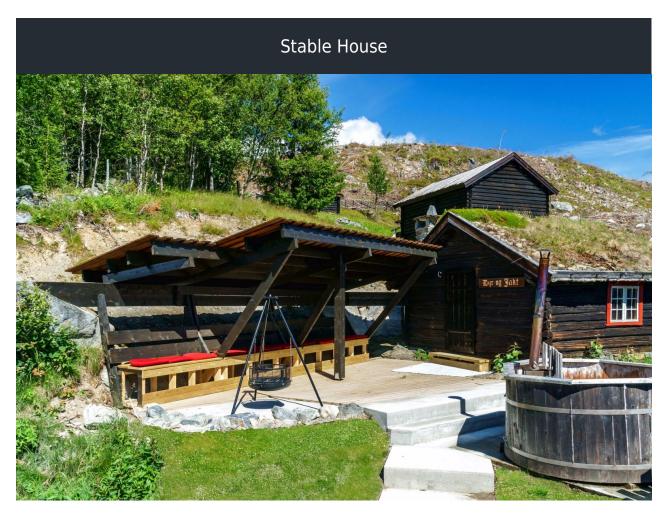

#### DESCRIPTION

The Stable House was recently renovated to feature an open concept kitchen, living and dining area, perfect for spending quality time together as a group. Five bathrooms are included, each with a shower, sink and toilet. Finally, an outdoor terrace with bench seating, a grill and a hot tub connects to large group sauna that can seat all sixteen guests.

Directly adjacent to the main Huso Lodge, the Stable House is at the center of the Huso experience. Huso Lodge itself is surrounded by nature, steps from many lakes, rivers, farms and endless trails for hiking, biking and x-country skiing, depending on the season. For large sized groups or families, the Stable House is ideal.