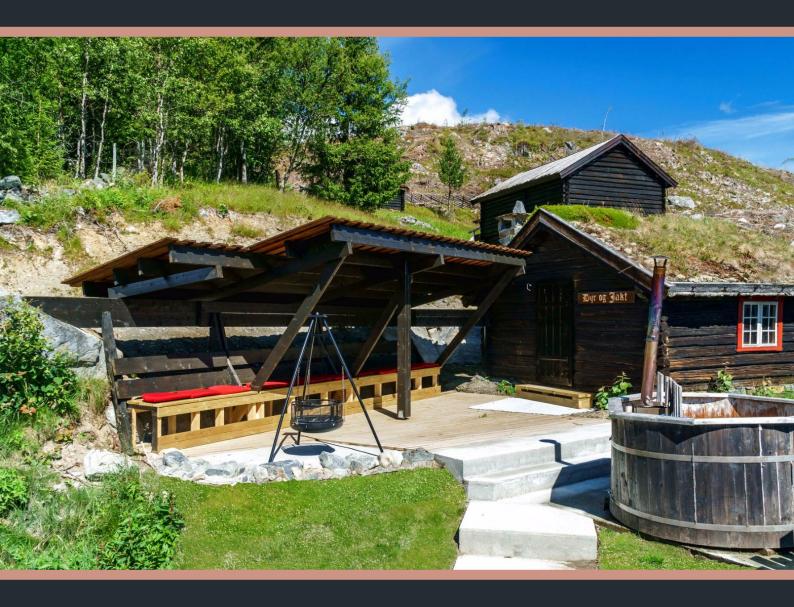

#### DESCRIPTION

The Stable House was recently renovated to feature an open concept kitchen, living and dining area, perfect for spending quality time together as a group. Five bathrooms are included, each with a shower, sink and toilet. Finally, an outdoor terrace with bench seating, a grill and a hot tub connects to large group sauna that can seat all sixteen guests.

Directly adjacent to the main Huso Lodge, the Stable House is at the center of the Huso experience. Huso Lodge itself is surrounded by nature, steps from many lakes, rivers, farms and endless trails for hiking, biking and x-country skiing, depending on the season. For large sized groups or families, the Stable House is ideal.