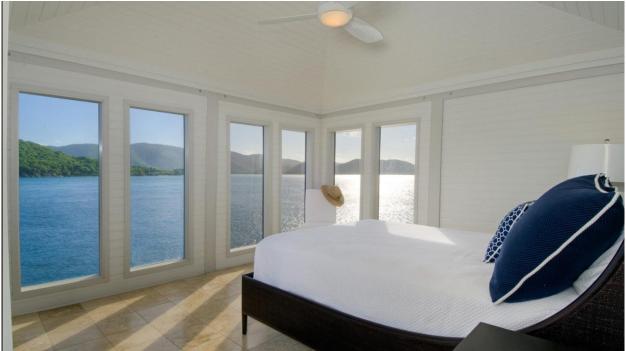

The main house welcomes you with an open, airy feeling. The villa features patios, courtyards, indoor and al fresco dining areas, and air-conditioned suites, all with private full baths.

The raised living area has a large L-shaped couch, a flat screen TV, stereo system, CD collection, and IPOD docking station. The Hibiscus suite is adjacent to the main living area with stunning views of the Caribbean Sea. Our Frangipani Suite, the astounding master suite, provides 360° views of the entire peninsula. It is the highest point on the estate and our newest addition. A lovers' delight, set at a discreet distance from the main house, it offers pure secluded comfort with a king-sized bed, a private bath, and outdoor shower.

The next level down finds the very secluded Gardenia Suite with its king-sized bed and a private sunbathing deck with two large lounge chaises where it is impossible to avoid relaxing due to the soothing sound of the surf. Just under the Gardenia Suite, the Orchid and Palm Suites are nestled. Each one is a king bedroom suite at sea level. Both are flanked by very intimate stone terraces and balconies to catch the cool sea breeze. The view from the verandas is a pleasure, overlooking the spiral stairs leading to two private docks and a Cliffside private beach cove. The docks are ideal for swimming, snorkeling and diving.