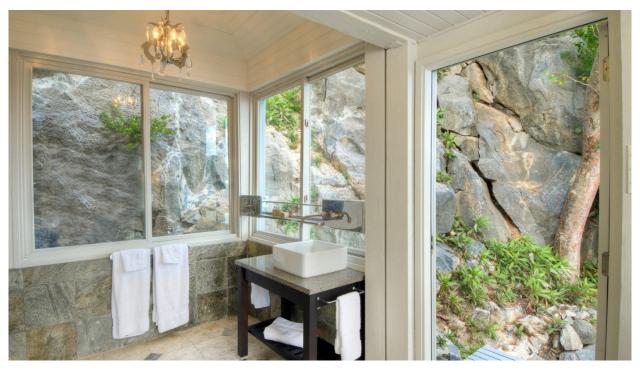

The main house welcomes you with an open, airy feeling. The villa features patios, courtyards, indoor and al fresco dining areas, and air-conditioned suites, all with private full baths.

The raised living area has a large L-shaped couch, a flat screen TV, stereo system, CD collection, and IPOD docking station. The Hibiscus suite is adjacent to the main living area with stunning views of the Caribbean Sea. Our Frangipani Suite, the astounding master suite, provides 360° views of the entire peninsula. It is the highest point on the estate and our newest addition. A lovers' delight, set at a discreet distance from the main house, it offers pure secluded comfort with a king-sized bed, a private bath, and outdoor shower.