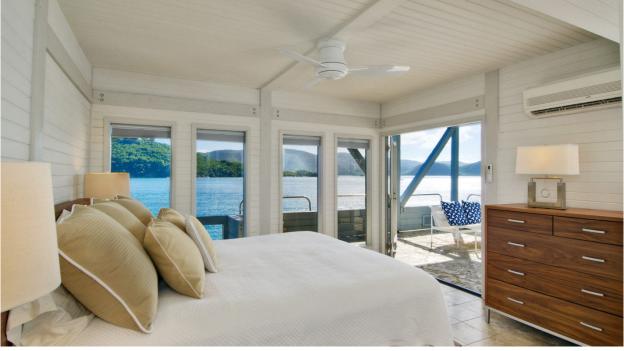

The next level down finds the very secluded Gardenia Suite with its king-sized bed and a private sunbathing deck with two large lounge chaises where it is impossible to avoid relaxing due to the soothing sound of the surf. Just under the Gardenia Suite, the Orchid and Palm Suites are nestled. Each one is a king bedroom suite at sea level. Both are flanked by very intimate stone terraces and balconies to catch the cool sea breeze. The view from the verandas is a pleasure, overlooking the spiral stairs leading to two private docks and a Cliffside private beach cove. The docks are ideal for swimming, snorkeling and diving.