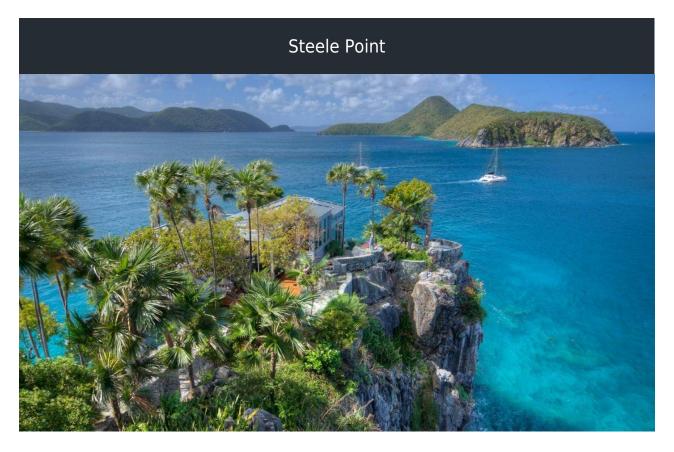

# **STEELE POINT**

Named after the gorgeous peninsula upon which it rests, this remarkable home is located on the island of Tortola's westernmost tip, where it is surrounded by the most beautiful sailing waters the world has to offer.

#### **DESCRIPTION**

Built atop a 90-foot rock headland offering a 360 degree panorama of ocean and islands, Steele Point presents unobstructed views of the opalescent waters below. The structure is a dazzling triumph of structural grace and ingenuity, attributes that prompted it to be featured in magazines, including Architectural Digest.