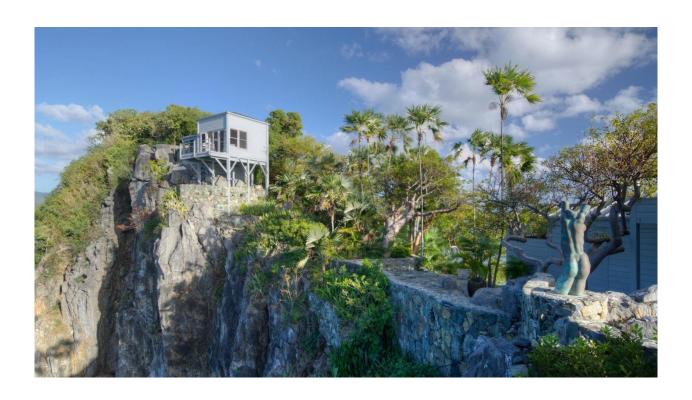

# **STEELE POINT**

Named after the gorgeous peninsula upon which it rests, this remarkable home is located on the island of Tortola's westernmost tip, where it is surrounded by the most beautiful sailing waters the world has to offer.

#### **DESCRIPTION**

Built atop a 90-foot rock headland offering a 360 degree panorama of ocean and islands, Steele Point presents unobstructed views of the opalescent waters below. The structure is a dazzling triumph of structural grace and ingenuity, attributes that prompted it to be featured in magazines, including Architectural Digest.

The main house welcomes you with an open, airy feeling. The villa features patios, courtyards, indoor and al fresco dining areas, and air-conditioned suites, all with private full baths.

The raised living area has a large L-shaped couch, a flat screen TV, stereo system, CD collection, and IPOD docking station. The Hibiscus suite is adjacent to the main living area with stunning views of the Caribbean Sea. Our Frangipani Suite, the astounding master suite, provides 360° views of the entire peninsula. It is the highest point on the estate and our newest addition. A lovers' delight, set at a discreet distance from the main house, it offers pure secluded comfort with a king-sized bed, a private bath, and outdoor shower.

Every detail adorning this custom home is a masterpiece of design; a collection of fine art and original sculptures embellish this property inside and out. Enjoy waterfront dining, spectacular sunsets, and ultimate privacy while staying at Steele Point. Whereas it has the breathtaking beauty, sumptuous luxury, and exclusive privacy of its own island, this gated peninsula is within easy driving distance of Tortola's casual gourmet restaurants, white-sand beaches and exuberant rum-and reggae nightlife.