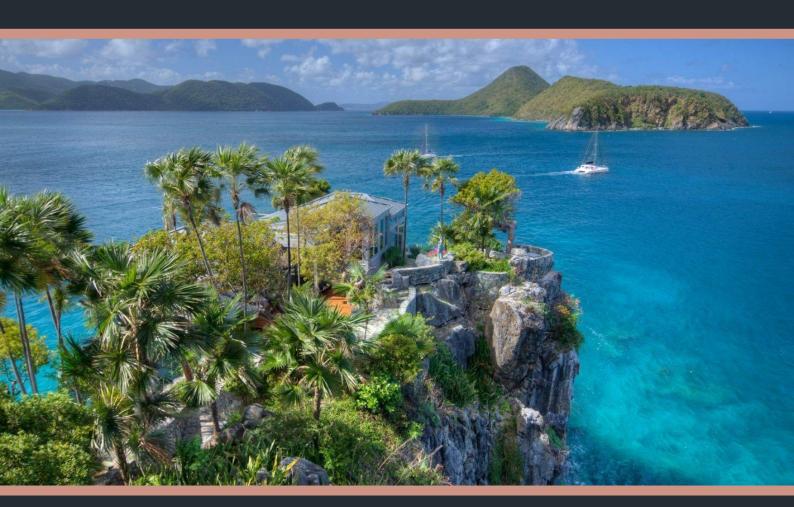

# **STEELE POINT**

Named after the gorgeous peninsula upon which it rests, this remarkable home is located on the island of Tortola's westernmost tip, where it is surrounded by the most beautiful sailing waters the world has to offer.

#### **DESCRIPTION**

Built atop a 90-foot rock headland offering a 360 degree panorama of ocean and islands, Steele Point presents unobstructed views of the opalescent waters below. The structure is a dazzling triumph of structural grace and ingenuity, attributes that prompted it to be featured in magazines, including Architectural Digest.