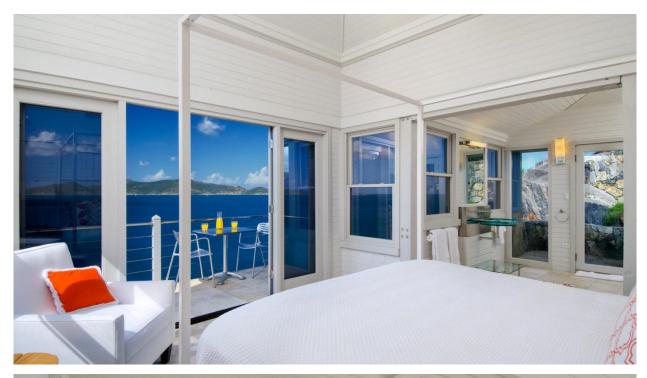

The main house welcomes you with an open, airy feeling. The villa features patios, courtyards, indoor and al fresco dining areas, and air-conditioned suites, all with private full baths.

The raised living area has a large L-shaped couch, a flat screen TV, stereo system, CD collection, and IPOD docking station. The Hibiscus suite is adjacent to the main living area with stunning views of the Caribbean Sea. Our Frangipani Suite, the astounding master suite, provides 360° views of the entire peninsula. It is the highest point on the estate and our newest addition. A lovers' delight, set at a discreet distance from the main house, it offers pure secluded comfort with a king-sized bed, a private bath, and outdoor shower.

The next level down finds the very secluded Gardenia Suite with its king-sized bed and a private sunbathing deck with two large lounge chaises where it is impossible to avoid relaxing due to the soothing sound of the surf. Just under the Gardenia Suite, the Orchid and Palm Suites are nestled. Each one is a king bedroom suite at sea level. Both are flanked by very intimate stone terraces and balconies to catch the cool sea breeze. The view from the verandas is a pleasure, overlooking the spiral stairs leading to two private docks and a Cliffside private beach cove. The docks are ideal for swimming, snorkeling and diving.