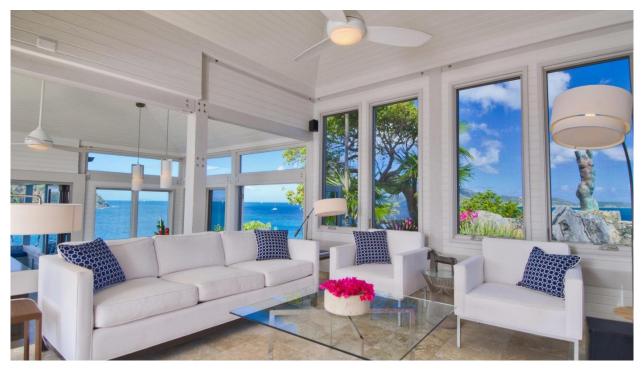

The main house welcomes you with an open, airy feeling. The villa features patios, courtyards, indoor and al fresco dining areas, and air-conditioned suites, all with private full baths.

The raised living area has a large L-shaped couch, a flat screen TV, stereo system, CD collection, and IPOD docking station. The Hibiscus suite is adjacent to the main living area with stunning views of the Caribbean Sea. Our Frangipani Suite, the astounding master suite, provides 360° views of the entire peninsula. It is the highest point on the estate and our newest addition. A lovers' delight, set at a discreet distance from the main house, it offers pure secluded comfort with a king-sized bed, a private bath, and outdoor shower.