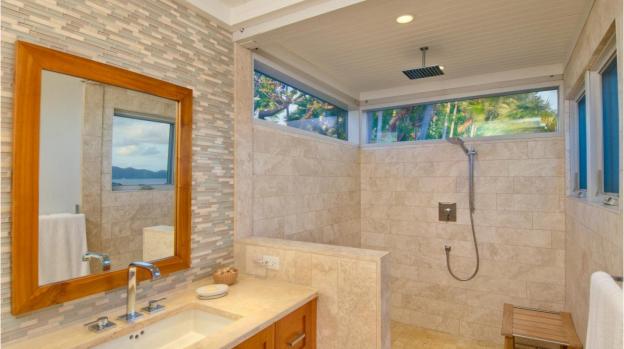

The main house welcomes you with an open, airy feeling. The villa features patios, courtyards, indoor and al fresco dining areas, and air-conditioned suites, all with private full baths.

The raised living area has a large L-shaped couch, a flat screen TV, stereo system, CD collection, and IPOD docking station. The Hibiscus suite is adjacent to the main living area with stunning views of the Caribbean Sea. Our Frangipani Suite, the astounding master suite, provides 360° views of the entire peninsula. It is the highest point on the estate and our newest addition. A lovers' delight, set at a discreet distance from the main house, it offers pure secluded comfort with a king-sized bed, a private bath, and outdoor shower.