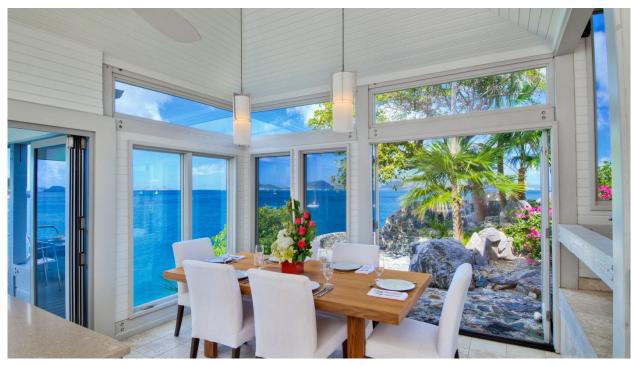

The main house welcomes you with an open, airy feeling. The villa features patios, courtyards, indoor and al fresco dining areas, and air-conditioned suites, all with private full baths.

The raised living area has a large L-shaped couch, a flat screen TV, stereo system, CD collection, and IPOD docking station. The Hibiscus suite is adjacent to the main living area with stunning views of the Caribbean Sea. Our Frangipani Suite, the astounding master suite, provides 360° views of the entire peninsula. It is the highest point on the estate and our newest addition. A lovers' delight, set at a discreet distance from the main house, it offers pure secluded comfort with a king-sized bed, a private bath, and outdoor shower.

Every detail adorning this custom home is a masterpiece of design; a collection of fine art and original sculptures embellish this property inside and out. Enjoy waterfront dining, spectacular sunsets, and ultimate privacy while staying at Steele Point. Whereas it has the breathtaking beauty, sumptuous luxury, and exclusive privacy of its own island, this gated peninsula is within easy driving distance of Tortola's casual gourmet restaurants, white-sand beaches and exuberant rum-and reggae nightlife.