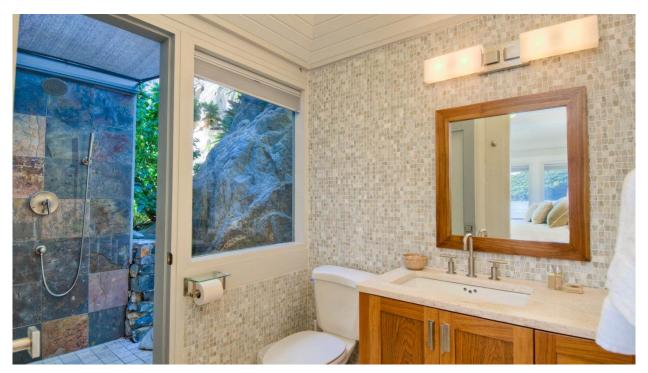

The main house welcomes you with an open, airy feeling. The villa features patios, courtyards, indoor and al fresco dining areas, and air-conditioned suites, all with private full baths.

The raised living area has a large L-shaped couch, a flat screen TV, stereo system, CD collection, and IPOD docking station. The Hibiscus suite is adjacent to the main living area with stunning views of the Caribbean Sea. Our Frangipani Suite, the astounding master suite, provides 360° views of the entire peninsula. It is the highest point on the estate and our newest addition. A lovers' delight, set at a discreet distance from the main house, it offers pure secluded comfort with a king-sized bed, a private bath, and outdoor shower.