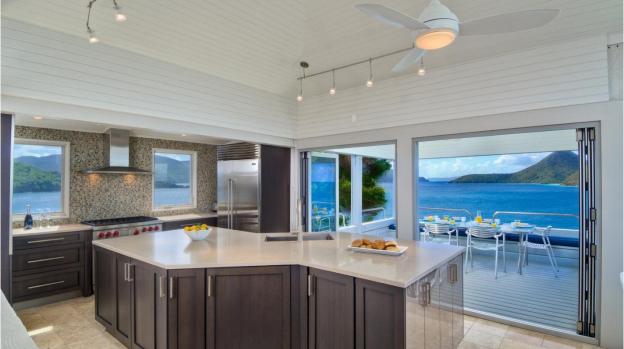

The main house welcomes you with an open, airy feeling. The villa features patios, courtyards, indoor and al fresco dining areas, and air-conditioned suites, all with private full baths.

The raised living area has a large L-shaped couch, a flat screen TV, stereo system, CD collection, and IPOD docking station. The Hibiscus suite is adjacent to the main living area with stunning views of the Caribbean Sea. Our Frangipani Suite, the astounding master suite, provides 360° views of the entire peninsula. It is the highest point on the estate and our newest addition. A lovers' delight, set at a discreet distance from the main house, it offers pure secluded comfort with a king-sized bed, a private bath, and outdoor shower.

Every detail adorning this custom home is a masterpiece of design; a collection of fine art and original sculptures embellish this property inside and out. Enjoy waterfront dining, spectacular sunsets, and ultimate privacy while staying at Steele Point. Whereas it has the breathtaking beauty, sumptuous luxury, and exclusive privacy of its own island, this gated peninsula is within easy driving distance of Tortola's casual gourmet restaurants, white-sand beaches and exuberant rum-and reggae nightlife.