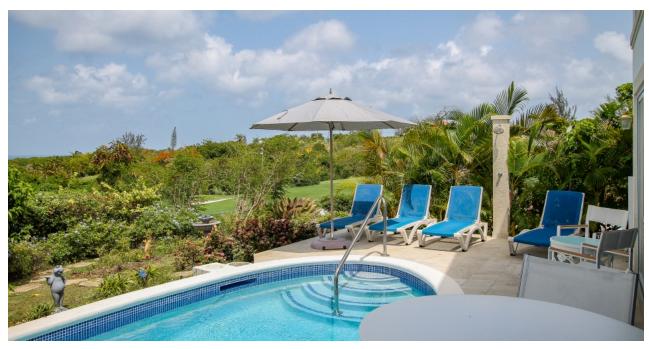

#### DESCRIPTION

On entry, ascend to the first floor, where you will find the main living space, beautifully furnished and equipped to make your accommodation home away from home. The open plan layout affords loads of natural light and sweeping cooling breezes to combat our tropical climate. The main living space extends to a luxuriously decorated and furnished terrace, where you are captivated by the glorious views of the royal fairways and the Caribbean Sea in the distance.

Want to make the most of your holiday? Why not venture out of the villa and take advantage of the championship golf course, the floodlit tennis courts, relax at the clubhouse, or take advantage of the other resort amenities.

#### **Amenities**

Plunge Pool WiFi TV Air Conditioning

Use of Royal Westmoreland Resort Facilities (Membership Fee Applies) - Clubhouse, Tennis Courts, Swimming Pool, Gym