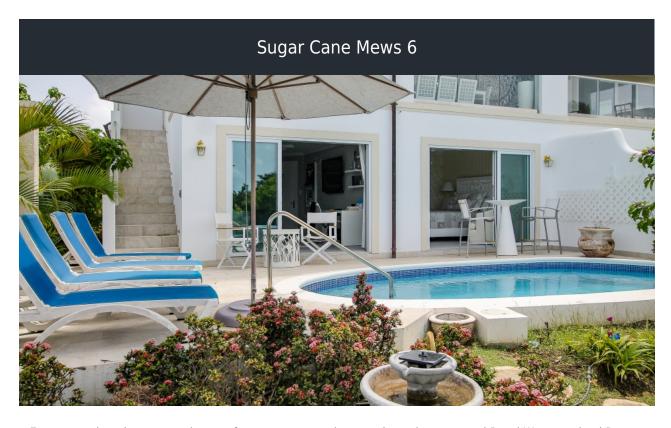

## **SUGAR CANE MEWS 6**

Escape to a luxurious retreat in one of our newest vacation rentals on the renowned Royal Westmoreland Resort. Located just minutes away from Holetown, Sugar Cane Mews 6 is the ideal place to stay to experience a glimpse of luxury and take advantage of the Caribbean lifestyle. Holetown is the home of many fine and casual dining restaurants, beachfront bars, high-end retail shops, beauty hubs, beautiful beaches and other convenient amenities.

Are you tired after your flight? Make your way to the ground floor, where you can find the beautifully decorated ensuite bedrooms. The ground floor features a split level design with one spacious bedroom on the upper level and the other three, including the luxurious master suite on the lower level. The master suite and one bedroom on the lower level boast beautiful pool and garden views with direct access.

#### **Amenities**

Plunge Pool WiFi TV Air Conditioning

Use of Royal Westmoreland Resort Facilities (Membership Fee Applies) - Clubhouse, Tennis Courts, Swimming Pool, Gym