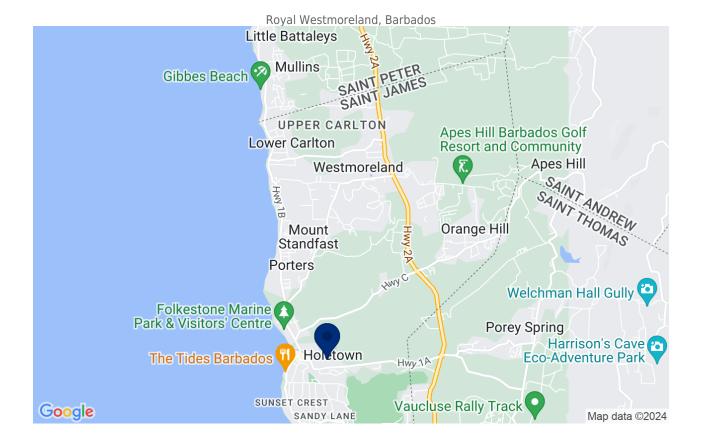

## **SUGAR CANE MEWS 6**

Escape to a luxurious retreat in one of our newest vacation rentals on the renowned Royal Westmoreland Resort. Located just minutes away from Holetown, Sugar Cane Mews 6 is the ideal place to stay to experience a glimpse of luxury and take advantage of the Caribbean lifestyle. Holetown is the home of many fine and casual dining restaurants, beachfront bars, high-end retail shops, beauty hubs, beautiful beaches and other convenient amenities.

4 Bedrooms Sleeps 8 Located in Royal Westmoreland, St James