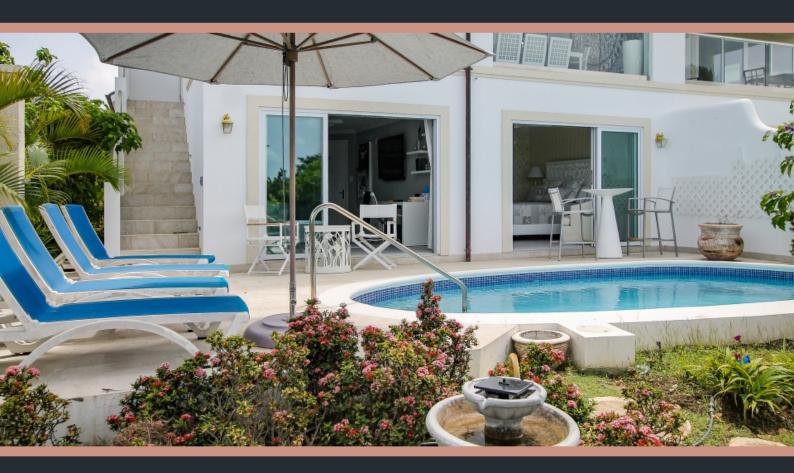

## **SUGAR CANE MEWS 6**

Escape to a luxurious retreat in one of our newest vacation rentals on the renowned Royal Westmoreland Resort. Located just minutes away from Holetown, Sugar Cane Mews 6 is the ideal place to stay to experience a glimpse of luxury and take advantage of the Caribbean lifestyle. Holetown is the home of many fine and casual dining restaurants, beachfront bars, high-end retail shops, beauty hubs, beautiful beaches and other convenient amenities.

Are you tired after your flight? Make your way to the ground floor, where you can find the beautifully decorated ensuite bedrooms. The ground floor features a split level design with one spacious bedroom on the upper level and the other three, including the luxurious master suite on the lower level. The master suite and one bedroom on the lower level boast beautiful pool and garden views with direct access.

#### **Amenities**

Plunge Pool WiFi TV Air Conditioning

Use of Royal Westmoreland Resort Facilities (Membership Fee Applies) - Clubhouse, Tennis Courts, Swimming Pool, Gym