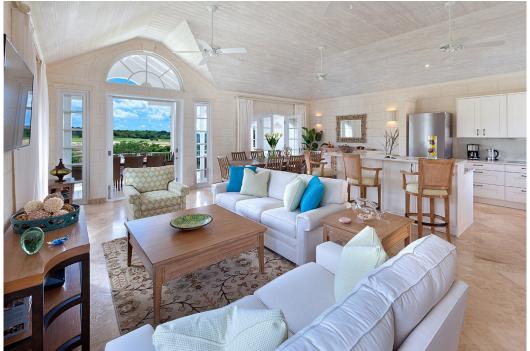

#### DESCRIPTION

Featuring an open plan living and dining area, fully equipped Miele Kitchen, private pool and outdoor dining terrace, this property is ideal for family holidays and island retreats. The Master suite offers a King size bed, en suite bathroom and direct access to the pool deck. Bedrooms 2 and 3, also located on the ground floor share the second bathroom with Bedroom 2 offering a Queen size bed and Bedroom 3 offering two Twin beds. The 4th bedroom; located on the entry level of the property, offers an en suite bathroom and Queen size bed.