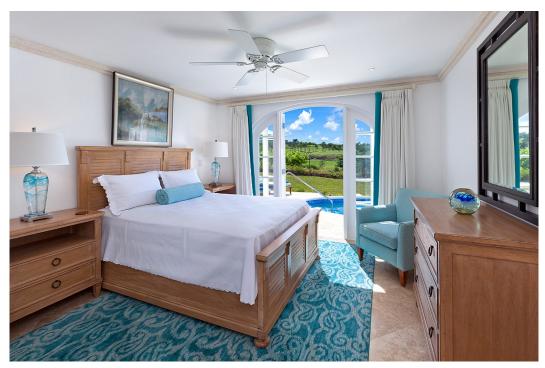

#### DESCRIPTION

Featuring an open plan living and dining area, fully equipped Miele Kitchen, private pool and outdoor dining terrace, this property is ideal for family holidays and island retreats. The Master suite offers a King size bed, en suite bathroom and direct access to the pool deck. Bedrooms 2 and 3, also located on the ground floor share the second bathroom with Bedroom 2 offering a Queen size bed and Bedroom 3 offering two Twin beds. The 4th bedroom; located on the entry level of the property, offers an en suite bathroom and Queen size bed.