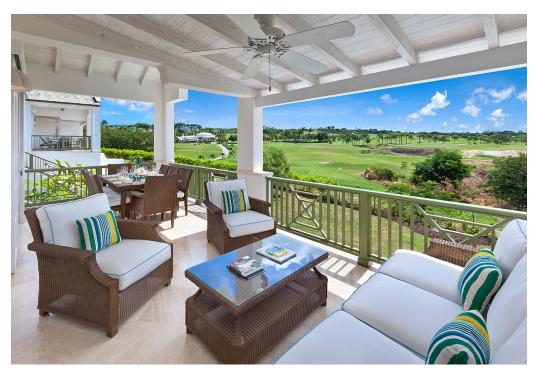

#### DESCRIPTION

Featuring an open plan living and dining area, fully equipped Miele Kitchen, private pool and outdoor dining terrace, this property is ideal for family holidays and island retreats. The Master suite offers a King size bed, en suite bathroom and direct access to the pool deck. Bedrooms 2 and 3, also located on the ground floor share the second bathroom with Bedroom 2 offering a Queen size bed and Bedroom 3 offering two Twin beds. The 4th bedroom; located on the entry level of the property, offers an en suite bathroom and Queen size bed.