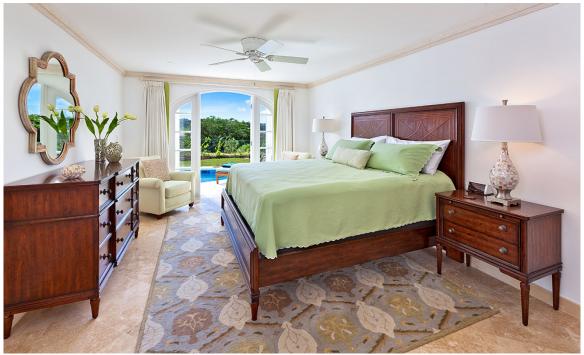

#### DESCRIPTION

Featuring an open plan living and dining area, fully equipped Miele Kitchen, private pool and outdoor dining terrace, this property is ideal for family holidays and island retreats. The Master suite offers a King size bed, en suite bathroom and direct access to the pool deck. Bedrooms 2 and 3, also located on the ground floor share the second bathroom with Bedroom 2 offering a Queen size bed and Bedroom 3 offering two Twin beds. The 4th bedroom; located on the entry level of the property, offers an en suite bathroom and Queen size bed.