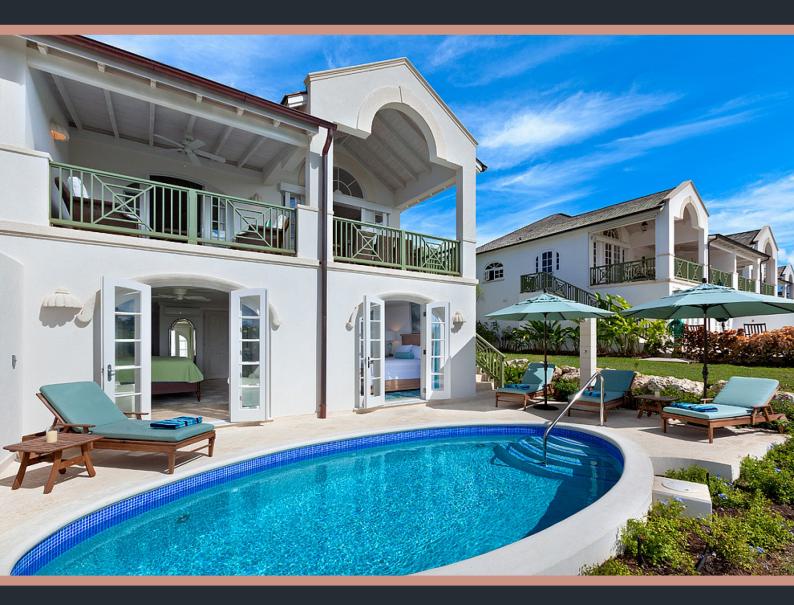

# **SUGAR CANE RIDGE 22**

Located within one of the newest avenues of Royal Westmoreland, "Mimosa" Sugar Cane Ridge No. 22 is a recently constructed 4 bedroom 3 bathroom residence which offers unobstructed views of the golf course and out to the island's coast line.

#### DESCRIPTION

Featuring an open plan living and dining area, fully equipped Miele Kitchen, private pool and outdoor dining terrace, this property is ideal for family holidays and island retreats. The Master suite offers a King size bed, en suite bathroom and direct access to the pool deck. Bedrooms 2 and 3, also located on the ground floor share the second bathroom with Bedroom 2 offering a Queen size bed and Bedroom 3 offering two Twin beds. The 4th bedroom; located on the entry level of the property, offers an en suite bathroom and Queen size bed.