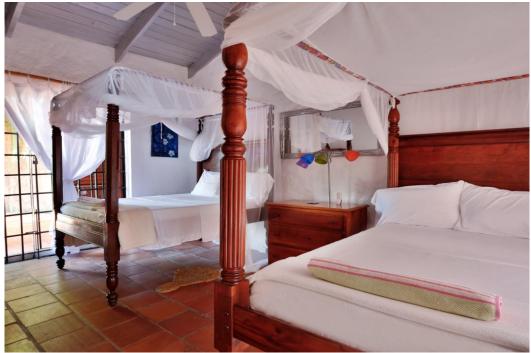

As you pass through the graceful arched doorway, the enormous 2550 sq ft living room stretches away before you and leads to the terrace where the tamarind tree grows up out of the tiles. This fabulous tree provides shade and coolness to the house all through the day. The main house has two main bedrooms, and one bedroom which is suitable for children under the age of 15 with three bathrooms.

The third bedroom is for children and has a double and a single four poster bed. It also has its own private terrace and Italian tiled bathroom with shower. (There is no additional charge for use of 4th bedroom when booked at full house rate but an additional staffing fee may apply). Steps down from the main house take you to the pool, an edge is open on one side to give uninterrupted views of the Pitons.