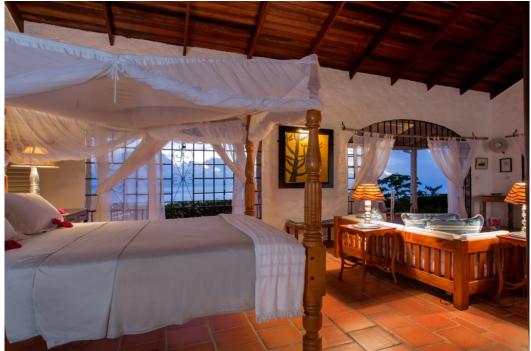

The separate Cottage consists of a master bedroom suite with its own living room, kitchenette, dressing area, marble bathroom, king size four poster bed and terrace. The master bedroom is 640 sq ft of bedroom and private terrace with a beautiful antique king size four poster bed, side tables, a hand carved standing cheval mirror and small armoir. There is a walk in closet with a safe, and an Italian tiled bathroom with tub/shower and two sinks. The Piton view from the bed is framed by bougainvillea climbing up the stone walls. The second bedroom has 415 sq ft of bedroom and private terrace with a queen four poster bed, carved standing mirror, two side tables with Chinese blue and white lamps and a marble topped antique table beside the walk in closet. The ensuite marble bathroom with shower has high quality fixtures and a chrome mirror.