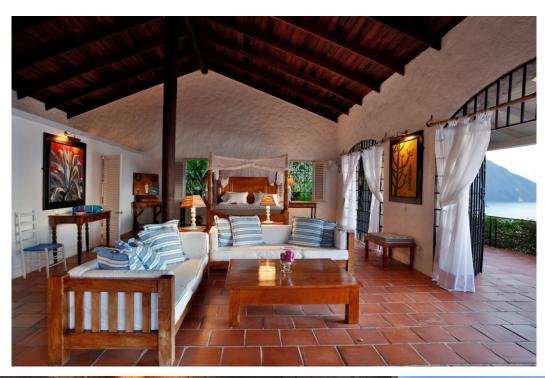

Covering 8850 sq ft of space, this exceptionally large house is constructed of local stone with high greenheart ceilings and Barbados tile floors throughout. A staircase descending from the car park, leads you into a cool, circular courtyard filled with banana plants and flowers.

As you pass through the graceful arched doorway, the enormous 2550 sq ft living room stretches away before you and leads to the terrace where the tamarind tree grows up out of the tiles. This fabulous tree provides shade and coolness to the house all through the day. The main house has two main bedrooms, and one bedroom which is suitable for children under the age of 15 with three bathrooms.

The separate Cottage consists of a master bedroom suite with its own living room, kitchenette, dressing area, marble bathroom, king size four poster bed and terrace. The master bedroom is 640 sq ft of bedroom and private terrace with a beautiful antique king size four poster bed, side tables, a hand carved standing cheval mirror and small armoir. There is a walk in closet with a safe, and an Italian tiled bathroom with tub/shower and two sinks. The Piton view from the bed is framed by bougainvillea climbing up the stone walls. The second bedroom has 415 sq ft of bedroom and private terrace with a queen four poster bed, carved standing mirror, two side tables with Chinese blue and white lamps and a marble topped antique table beside the walk in closet. The ensuite marble bathroom with shower has high quality fixtures and a chrome mirror.