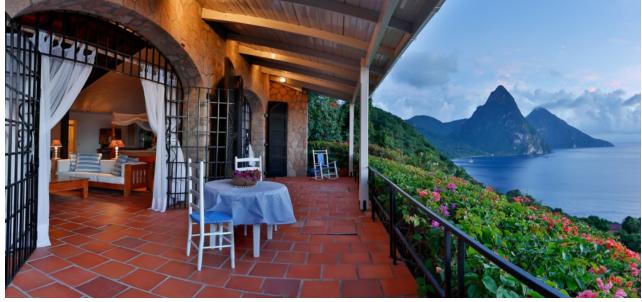

As you pass through the graceful arched doorway, the enormous 2550 sq ft living room stretches away before you and leads to the terrace where the tamarind tree grows up out of the tiles. This fabulous tree provides shade and coolness to the house all through the day. The main house has two main bedrooms, and one bedroom which is suitable for children under the age of 15 with three bathrooms.

The separate Cottage consists of a master bedroom suite with its own living room, kitchenette, dressing area, marble bathroom, king size four poster bed and terrace. The master bedroom is 640 sq ft of bedroom and private terrace with a beautiful antique king size four poster bed, side tables, a hand carved standing cheval mirror and small armoir. There is a walk in closet with a safe, and an Italian tiled bathroom with tub/shower and two sinks. The Piton view from the bed is framed by bougainvillea climbing up the stone walls. The second bedroom has 415 sq ft of bedroom and private terrace with a queen four poster bed, carved standing mirror, two side tables with Chinese blue and white lamps and a marble topped antique table beside the walk in closet. The ensuite marble bathroom with shower has high quality fixtures and a chrome mirror.