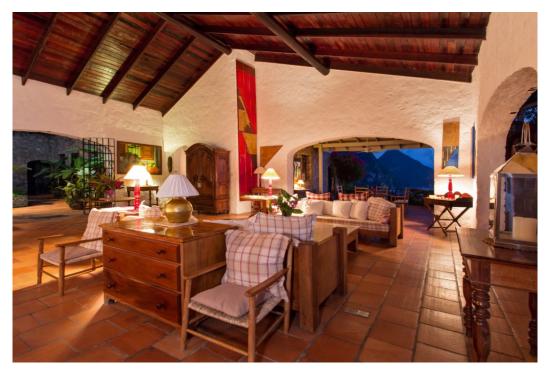

Covering 8850 sq ft of space, this exceptionally large house is constructed of local stone with high greenheart ceilings and Barbados tile floors throughout. A staircase descending from the car park, leads you into a cool, circular courtyard filled with banana plants and flowers.

As you pass through the graceful arched doorway, the enormous 2550 sq ft living room stretches away before you and leads to the terrace where the tamarind tree grows up out of the tiles. This fabulous tree provides shade and coolness to the house all through the day. The main house has two main bedrooms, and one bedroom which is suitable for children under the age of 15 with three bathrooms.