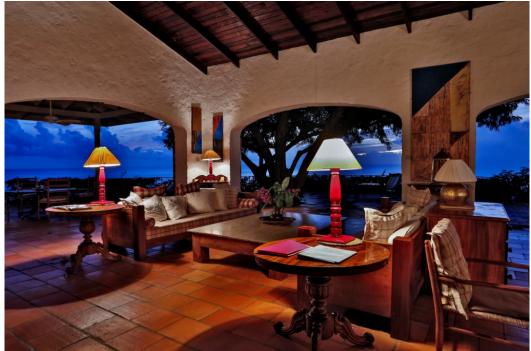

As you pass through the graceful arched doorway, the enormous 2550 sq ft living room stretches away before you and leads to the terrace where the tamarind tree grows up out of the tiles. This fabulous tree provides shade and coolness to the house all through the day. The main house has two main bedrooms, and one bedroom which is suitable for children under the age of 15 with three bathrooms.