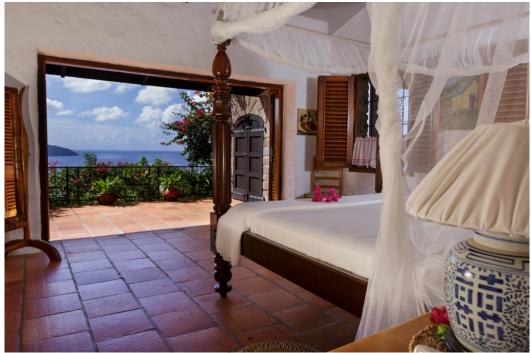

The separate Cottage consists of a master bedroom suite with its own living room, kitchenette, dressing area, marble bathroom, king size four poster bed and terrace. The master bedroom is 640 sq ft of bedroom and private terrace with a beautiful antique king size four poster bed, side tables, a hand carved standing cheval mirror and small armoir. There is a walk in closet with a safe, and an Italian tiled bathroom with tub/shower and two sinks. The Piton view from the bed is framed by bougainvillea climbing up the stone walls. The second bedroom has 415 sq ft of bedroom and private terrace with a queen four poster bed, carved standing mirror, two side tables with Chinese blue and white lamps and a marble topped antique table beside the walk in closet. The ensuite marble bathroom with shower has high quality fixtures and a chrome mirror.