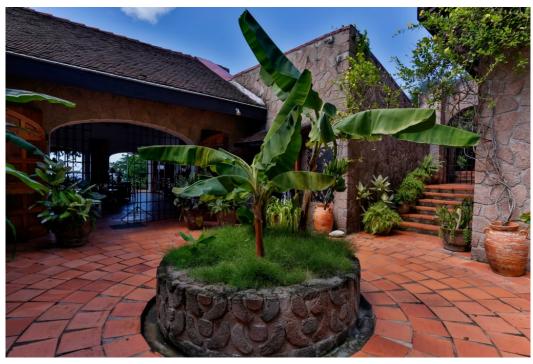

Covering 8850 sq ft of space, this exceptionally large house is constructed of local stone with high greenheart ceilings and Barbados tile floors throughout. A staircase descending from the car park, leads you into a cool, circular courtyard filled with banana plants and flowers.