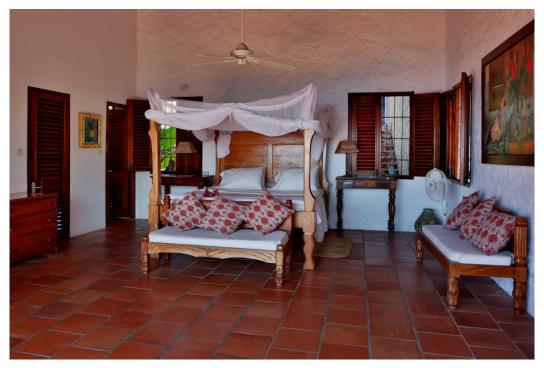

The separate Cottage consists of a master bedroom suite with its own living room, kitchenette, dressing area, marble bathroom, king size four poster bed and terrace. The master bedroom is 640 sq ft of bedroom and private terrace with a beautiful antique king size four poster bed, side tables, a hand carved standing cheval mirror and small armoir. There is a walk in closet with a safe, and an Italian tiled bathroom with tub/shower and two sinks. The Piton view from the bed is framed by bougainvillea climbing up the stone walls. The second bedroom has 415 sq ft of bedroom and private terrace with a queen four poster bed, carved standing mirror, two side tables with Chinese blue and white lamps and a marble topped antique table beside the walk in closet. The ensuite marble bathroom with shower has high quality fixtures and a chrome mirror.

The third bedroom is for children and has a double and a single four poster bed. It also has its own private terrace and Italian tiled bathroom with shower. (There is no additional charge for use of 4th bedroom when booked at full house rate but an additional staffing fee may apply). Steps down from the main house take you to the pool, an edge is open on one side to give uninterrupted views of the Pitons.