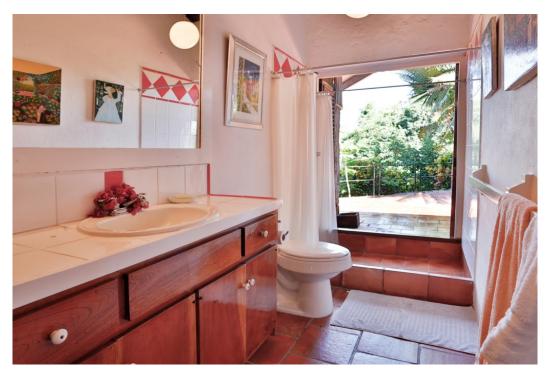

The separate Cottage consists of a master bedroom suite with its own living room, kitchenette, dressing area, marble bathroom, king size four poster bed and terrace. The master bedroom is 640 sq ft of bedroom and private terrace with a beautiful antique king size four poster bed, side tables, a hand carved standing cheval mirror and small armoir. There is a walk in closet with a safe, and an Italian tiled bathroom with tub/shower and two sinks. The Piton view from the bed is framed by bougainvillea climbing up the stone walls. The second bedroom has 415 sq ft of bedroom and private terrace with a queen four poster bed, carved standing mirror, two side tables with Chinese blue and white lamps and a marble topped antique table beside the walk in closet. The ensuite marble bathroom with shower has high quality fixtures and a chrome mirror.

The third bedroom is for children and has a double and a single four poster bed. It also has its own private terrace and Italian tiled bathroom with shower. (There is no additional charge for use of 4th bedroom when booked at full house rate but an additional staffing fee may apply). Steps down from the main house take you to the pool, an edge is open on one side to give uninterrupted views of the Pitons.