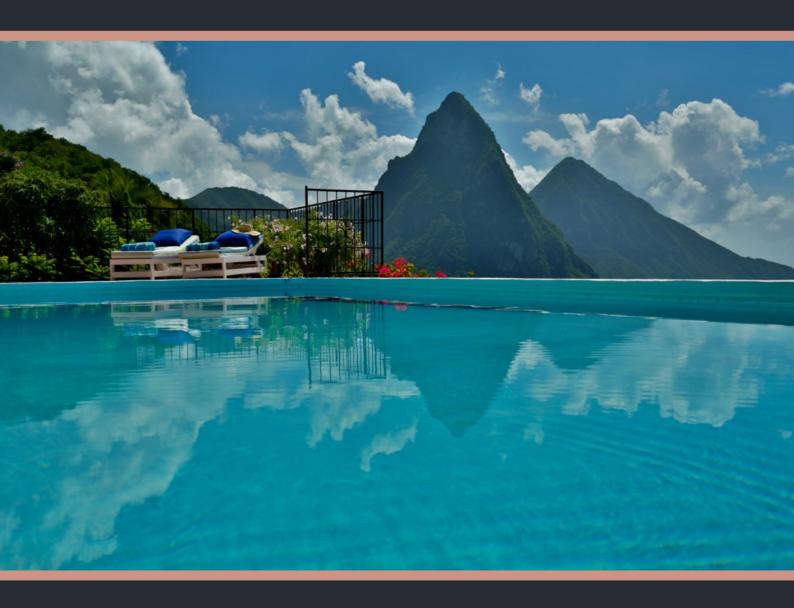

### **DESCRIPTION**

Tamarind House means different things to the people who have already experienced its beauty and legendary hospitality. The rare luxury of space and privacy - room to relax, to breathe, to rejuvenate and dream.

Covering 8850 sq ft of space, this exceptionally large house is constructed of local stone with high greenheart ceilings and Barbados tile floors throughout. A staircase descending from the car park, leads you into a cool, circular courtyard filled with banana plants and flowers.

The third bedroom is for children and has a double and a single four poster bed. It also has its own private terrace and Italian tiled bathroom with shower. (There is no additional charge for use of 4th bedroom when booked at full house rate but an additional staffing fee may apply). Steps down from the main house take you to the pool, an edge is open on one side to give uninterrupted views of the Pitons.