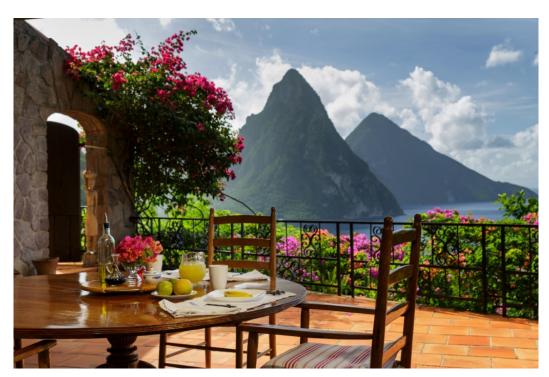

As you pass through the graceful arched doorway, the enormous 2550 sq ft living room stretches away before you and leads to the terrace where the tamarind tree grows up out of the tiles. This fabulous tree provides shade and coolness to the house all through the day. The main house has two main bedrooms, and one bedroom which is suitable for children under the age of 15 with three bathrooms.