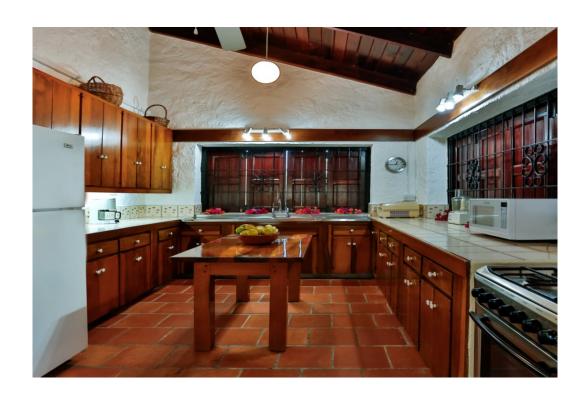

Covering 8850 sq ft of space, this exceptionally large house is constructed of local stone with high greenheart ceilings and Barbados tile floors throughout. A staircase descending from the car park, leads you into a cool, circular courtyard filled with banana plants and flowers.

As you pass through the graceful arched doorway, the enormous 2550 sq ft living room stretches away before you and leads to the terrace where the tamarind tree grows up out of the tiles. This fabulous tree provides shade and coolness to the house all through the day. The main house has two main bedrooms, and one bedroom which is suitable for children under the age of 15 with three bathrooms.