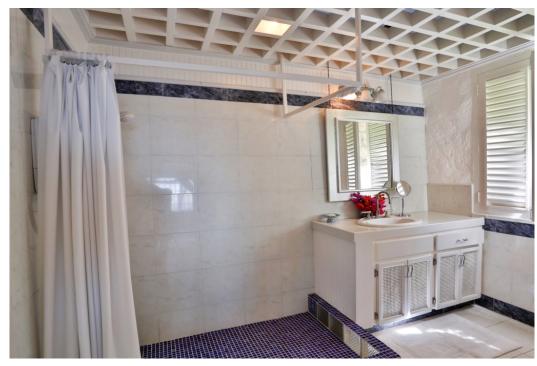

The separate Cottage consists of a master bedroom suite with its own living room, kitchenette, dressing area, marble bathroom, king size four poster bed and terrace. The master bedroom is 640 sq ft of bedroom and private terrace with a beautiful antique king size four poster bed, side tables, a hand carved standing cheval mirror and small armoir. There is a walk in closet with a safe, and an Italian tiled bathroom with tub/shower and two sinks. The Piton view from the bed is framed by bougainvillea climbing up the stone walls. The second bedroom has 415 sq ft of bedroom and private terrace with a queen four poster bed, carved standing mirror, two side tables with Chinese blue and white lamps and a marble topped antique table beside the walk in closet. The ensuite marble bathroom with shower has high quality fixtures and a chrome mirror.