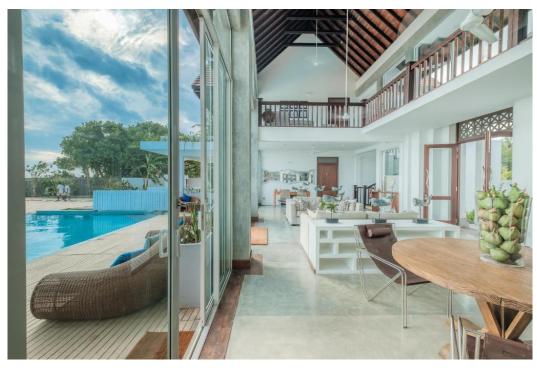

# Luxury Villa Living



# THE BEACH HOUSE





A far-flung break out from the hustle and bustle, The Beach House presents simply the proper quantity of sun, sand, and sea.

6 Bedrooms Sleeps 12 Located in Mirissa, Sri Lanka Beachfront Fully Staffed













































#### **DESCRIPTION**

Guided by means of tropical foliage from the entrance, step into your tranquil summer season getaway and soak up the brilliant views from our major lobby before settling into your elegant suite or diving into the clean pool waters of our boutique, beachfront villa in Mirissa.

Located in Mirissa, The Beach House lies in proximity to the locale's most sought out points of interest and experiences from whale staring at to the scenic Coconut Tree Hill, making sure that your vacation with us is no longer simply relaxing, however enriching and memorable too

### **Amenities**

Swimming Pool Air Conditioning WiFi Cable TV

#### Staff

Housekeeper Chef Further Staff Available on Request

# **Flights**

Here at Luxury Villa Living, we help you to