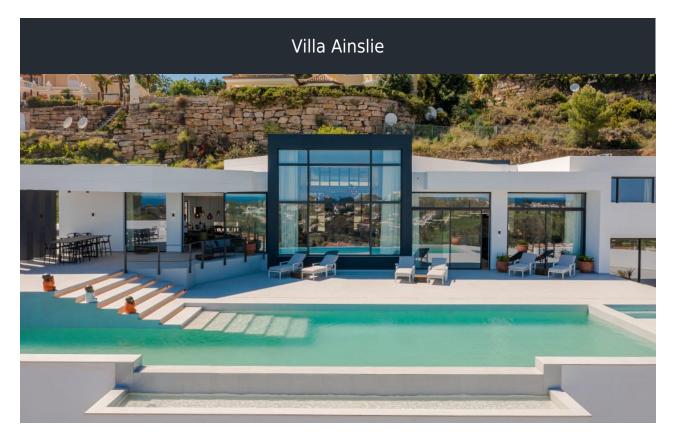

# **VILLA AINSLIE**

Villa Ainslie is a stylish newly built villa with beautiful panoramic sea and mountain views from its elevated position, and offers its guests some stunningly bright and spacious open plan living. Making the most of natural light throughout with floor to ceiling windows, the villa offers all that one could require from a modern villa. Prestigiously located on the New Golden Mile area and just a ten to fifteen minute drive to Puerto Banus and Marbella.

#### **DESCRIPTION**

The over sized entrance to the villa lead into an enormous 300 square metre open plan area for living, relaxing, television, piano, cooking and dining, with ceilings of up to 6 metres and all bathed in natural light and offering distant views of the sea and La Concha mountain. The heart of your holiday will for sure be the spacious kitchen with Wolf and Subzero appliances in combination with two dining areas. This area leads out onto the terrace and 20 metre swimming pool, together with sunken hot tub.