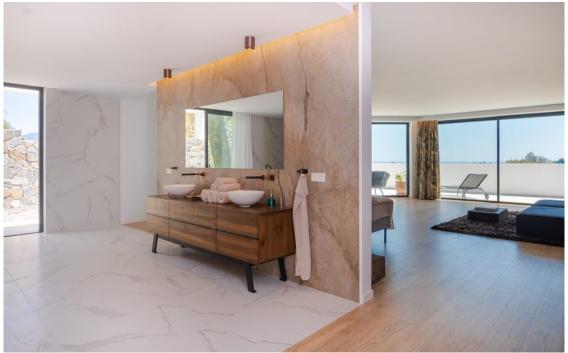

Upstairs there is the 130 square metre master bedroom suite with walk in wardrobe and open plan bathroom. Designer items of furnishing and decoration are found throughout the villa leading to a most eclectic and bohemian feel.