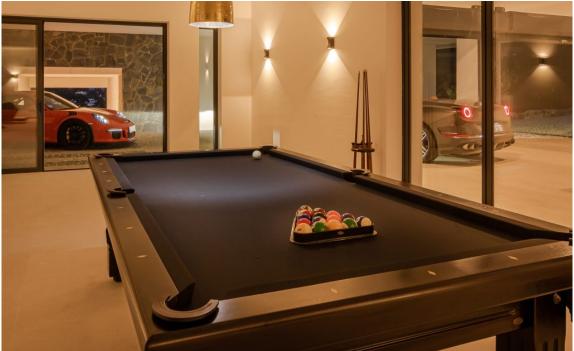

The lower floor contains further bedroom suites, plus spa, sauna, Moroccan inspired steam bath, ice water basin, pool table and a large gym. There is generous garage space for 6 cars. Housekeeping is also included for 5 days per week.

#### **Amenities**

Swimming Pool
Air Conditioning
Spa
Jacuzzi
Pool Table
WiFi
Moroccan Steam Bath
Gym
BBQ