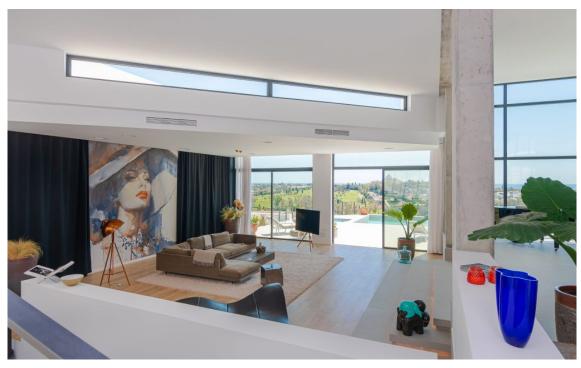

#### **DESCRIPTION**

The over sized entrance to the villa lead into an enormous 300 square metre open plan area for living, relaxing, television, piano, cooking and dining, with ceilings of up to 6 metres and all bathed in natural light and offering distant views of the sea and La Concha mountain. The heart of your holiday will for sure be the spacious kitchen with Wolf and Subzero appliances in combination with two dining areas. This area leads out onto the terrace and 20 metre swimming pool, together with sunken hot tub.