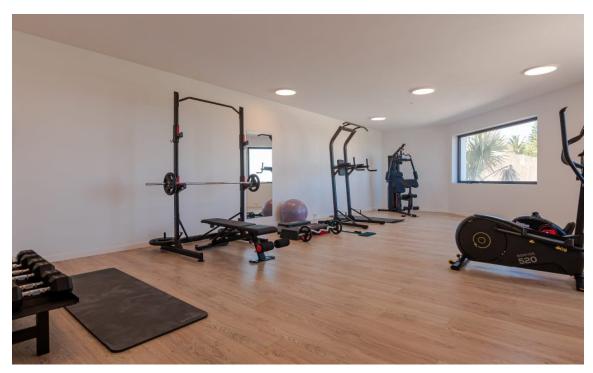

The lower floor contains further bedroom suites, plus spa, sauna, Moroccan inspired steam bath, ice water basin, pool table and a large gym. There is generous garage space for 6 cars. Housekeeping is also included for 5 days per week.

#### **Amenities**

Swimming Pool
Air Conditioning
Spa
Jacuzzi
Pool Table
WiFi
Moroccan Steam Bath
Gym
BBQ