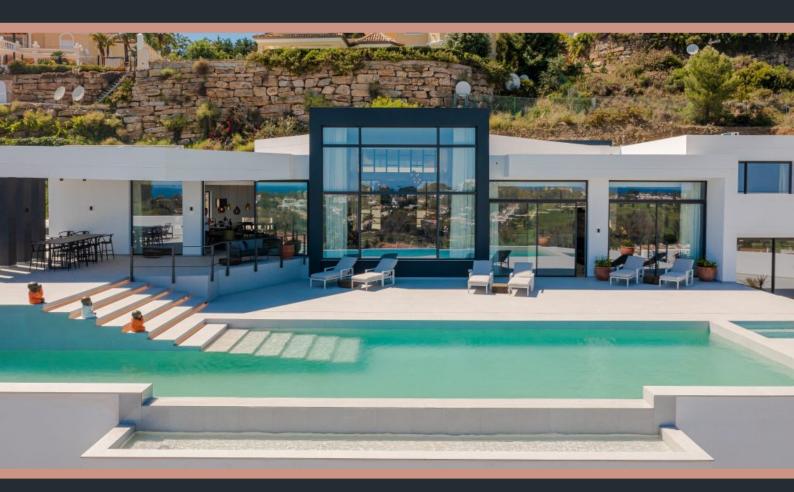

# **VILLA AINSLIE**

Villa Ainslie is a stylish newly built villa with beautiful panoramic sea and mountain views from its elevated position, and offers its guests some stunningly bright and spacious open plan living. Making the most of natural light throughout with floor to ceiling windows, the villa offers all that one could require from a modern villa. Prestigiously located on the New Golden Mile area and just a ten to fifteen minute drive to Puerto Banus and Marbella.

#### **DESCRIPTION**

The over sized entrance to the villa lead into an enormous 300 square metre open plan area for living, relaxing, television, piano, cooking and dining, with ceilings of up to 6 metres and all bathed in natural light and offering distant views of the sea and La Concha mountain. The heart of your holiday will for sure be the spacious kitchen with Wolf and Subzero appliances in combination with two dining areas. This area leads out onto the terrace and 20 metre swimming pool, together with sunken hot tub.