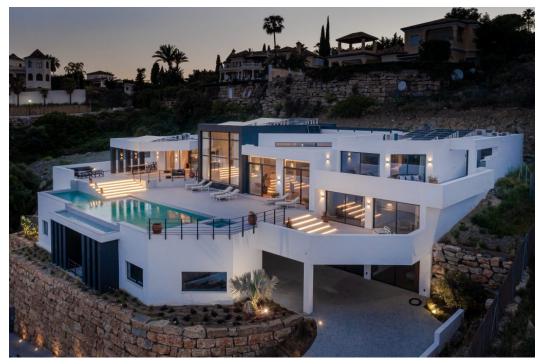

# **VILLA AINSLIE**

Villa Ainslie is a stylish newly built villa with beautiful panoramic sea and mountain views from its elevated position, and offers its guests some stunningly bright and spacious open plan living. Making the most of natural light throughout with floor to ceiling windows, the villa offers all that one could require from a modern villa. Prestigiously located on the New Golden Mile area and just a ten to fifteen minute drive to Puerto Banus and Marbella.

The lower floor contains further bedroom suites, plus spa, sauna, Moroccan inspired steam bath, ice water basin, pool table and a large gym. There is generous garage space for 6 cars. Housekeeping is also included for 5 days per week.