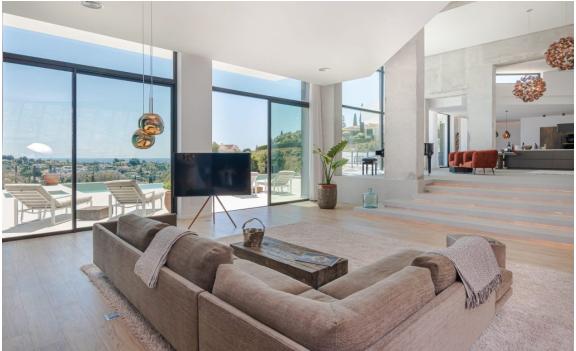

#### **DESCRIPTION**

The over sized entrance to the villa lead into an enormous 300 square metre open plan area for living, relaxing, television, piano, cooking and dining, with ceilings of up to 6 metres and all bathed in natural light and offering distant views of the sea and La Concha mountain. The heart of your holiday will for sure be the spacious kitchen with Wolf and Subzero appliances in combination with two dining areas. This area leads out onto the terrace and 20 metre swimming pool, together with sunken hot tub.