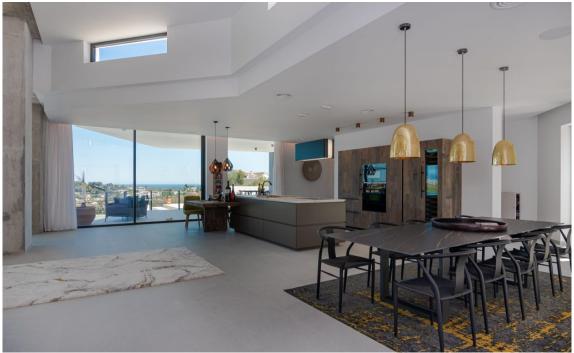

#### **DESCRIPTION**

The over sized entrance to the villa lead into an enormous 300 square metre open plan area for living, relaxing, television, piano, cooking and dining, with ceilings of up to 6 metres and all bathed in natural light and offering distant views of the sea and La Concha mountain. The heart of your holiday will for sure be the spacious kitchen with Wolf and Subzero appliances in combination with two dining areas. This area leads out onto the terrace and 20 metre swimming pool, together with sunken hot tub.