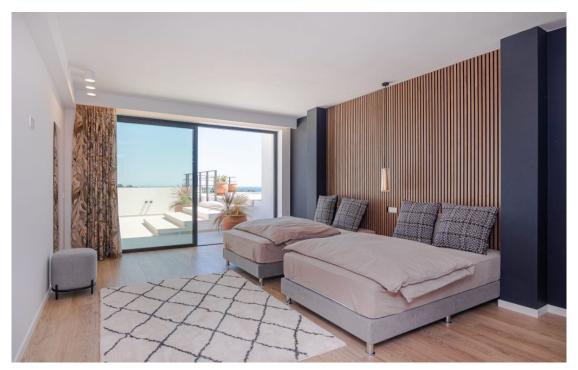

Upstairs there is the 130 square metre master bedroom suite with walk in wardrobe and open plan bathroom. Designer items of furnishing and decoration are found throughout the villa leading to a most eclectic and bohemian feel.

The lower floor contains further bedroom suites, plus spa, sauna, Moroccan inspired steam bath, ice water basin, pool table and a large gym. There is generous garage space for 6 cars. Housekeeping is also included for 5 days per week.