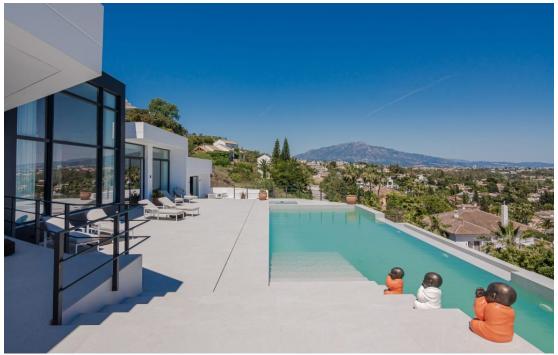

#### **DESCRIPTION**

The over sized entrance to the villa lead into an enormous 300 square metre open plan area for living, relaxing, television, piano, cooking and dining, with ceilings of up to 6 metres and all bathed in natural light and offering distant views of the sea and La Concha mountain. The heart of your holiday will for sure be the spacious kitchen with Wolf and Subzero appliances in combination with two dining areas. This area leads out onto the terrace and 20 metre swimming pool, together with sunken hot tub.

The New Golden Mile is the area between San Pedro del Alcantara and Estepona and is half way between Marbella's cosmopolitan hustle and bustle and Estepona's Andalusian town lifestyle. It has the beautiful Mediterranean coastline on one side and the La Concha mountain range of the other. It features some of the best beaches in the area and offers a huge array of leisure activities together with beach clubs, restaurants, shops and several world class golf courses.