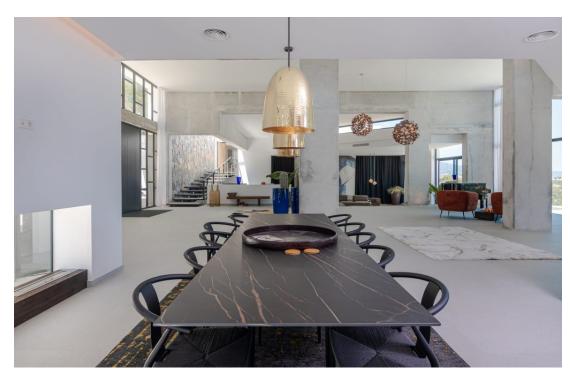

#### **DESCRIPTION**

The over sized entrance to the villa lead into an enormous 300 square metre open plan area for living, relaxing, television, piano, cooking and dining, with ceilings of up to 6 metres and all bathed in natural light and offering distant views of the sea and La Concha mountain. The heart of your holiday will for sure be the spacious kitchen with Wolf and Subzero appliances in combination with two dining areas. This area leads out onto the terrace and 20 metre swimming pool, together with sunken hot tub.