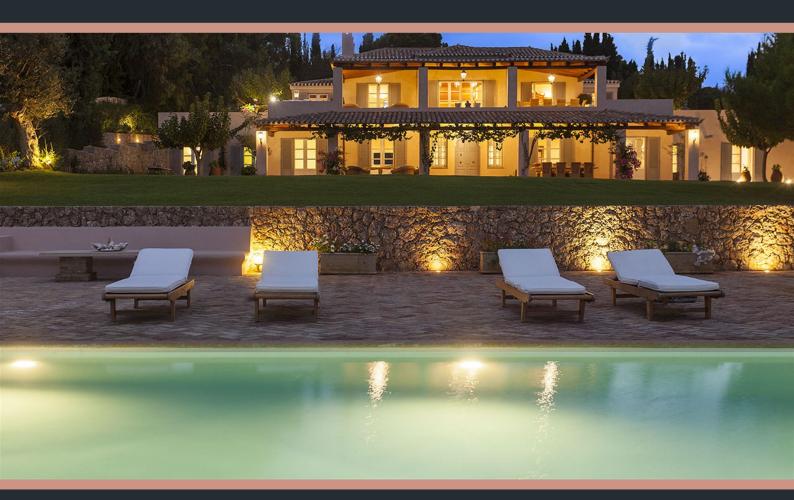

# **VILLA DEMI**

Set literally steps away from the beach, this villa is a lavish 9 bedroom retreat tucked into greenery and fitted with vast outdoor areas that offer uninterrupted vistas over the seascape and the neighbouring island of Spetses. The Mediterranean-inspired residence opens to a sprawling lawn garden with an inviting swimming pool. The sea-facing part of the house opens to a comfortably outfitted terrace that provides shade for a cosy outdoor lounge. The adjacent dining area offers sweeping vistas of the coastal landscape.

#### **Outdoor Areas**

Outdoor sitting and dining areas with large terraces

Garden with large swimming pool and access to the sea