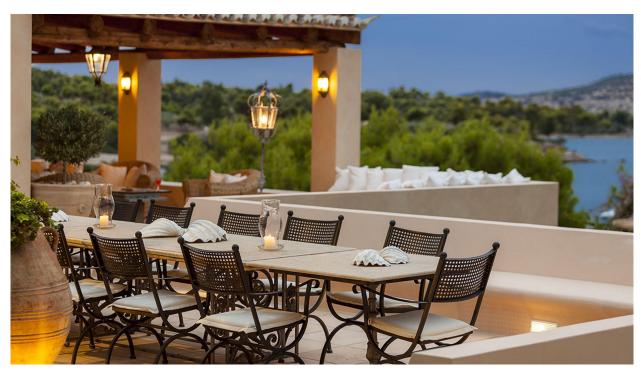

# **VILLA DEMI**

Set literally steps away from the beach, this villa is a lavish 9 bedroom retreat tucked into greenery and fitted with vast outdoor areas that offer uninterrupted vistas over the seascape and the neighbouring island of Spetses. The Mediterranean-inspired residence opens to a sprawling lawn garden with an inviting swimming pool. The sea-facing part of the house opens to a comfortably outfitted terrace that provides shade for a cosy outdoor lounge. The adjacent dining area offers sweeping vistas of the coastal landscape.

#### **Outdoor Areas**

Outdoor sitting and dining areas with large terraces

Garden with large swimming pool and access to the sea