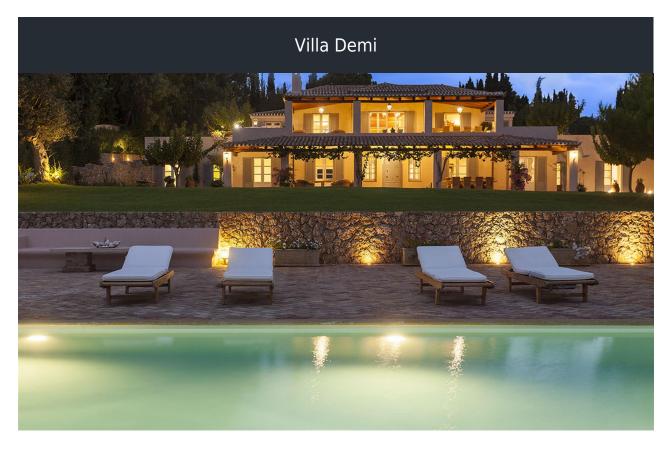

# **VILLA DEMI**

Set literally steps away from the beach, this villa is a lavish 9 bedroom retreat tucked into greenery and fitted with vast outdoor areas that offer uninterrupted vistas over the seascape and the neighbouring island of Spetses. The Mediterranean-inspired residence opens to a sprawling lawn garden with an inviting swimming pool. The sea-facing part of the house opens to a comfortably outfitted terrace that provides shade for a cosy outdoor lounge. The adjacent dining area offers sweeping vistas of the coastal landscape.

#### **Outdoor Areas**

Outdoor sitting and dining areas with large terraces

Garden with large swimming pool and access to the sea