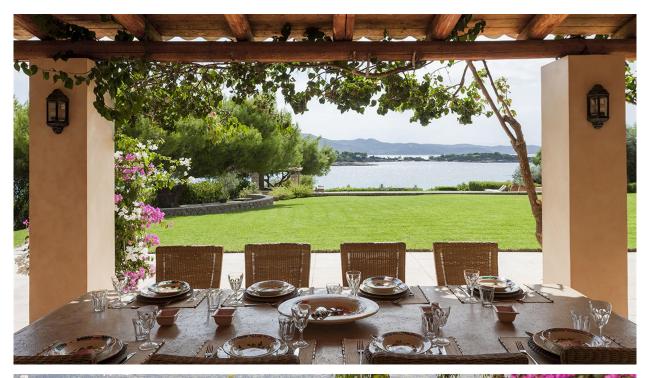

# **VILLA DEMI**

Set literally steps away from the beach, this villa is a lavish 9 bedroom retreat tucked into greenery and fitted with vast outdoor areas that offer uninterrupted vistas over the seascape and the neighbouring island of Spetses. The Mediterranean-inspired residence opens to a sprawling lawn garden with an inviting swimming pool. The sea-facing part of the house opens to a comfortably outfitted terrace that provides shade for a cosy outdoor lounge. The adjacent dining area offers sweeping vistas of the coastal landscape.

#### **Outdoor Areas**

Outdoor sitting and dining areas with large terraces

Garden with large swimming pool and access to the sea