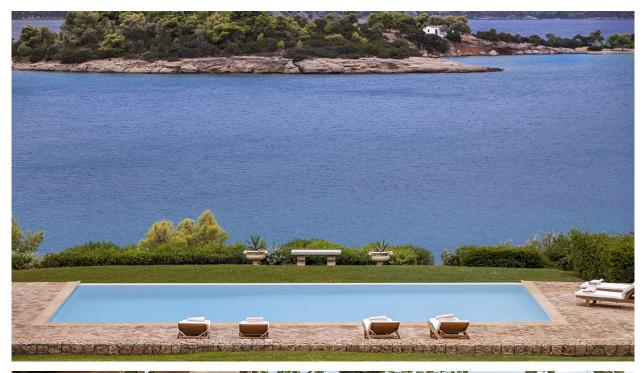

# **VILLA DEMI**

Set literally steps away from the beach, this villa is a lavish 9 bedroom retreat tucked into greenery and fitted with vast outdoor areas that offer uninterrupted vistas over the seascape and the neighbouring island of Spetses. The Mediterranean-inspired residence opens to a sprawling lawn garden with an inviting swimming pool. The sea-facing part of the house opens to a comfortably outfitted terrace that provides shade for a cosy outdoor lounge. The adjacent dining area offers sweeping vistas of the coastal landscape.

#### **Outdoor Areas**

Outdoor sitting and dining areas with large terraces

Garden with large swimming pool and access to the sea