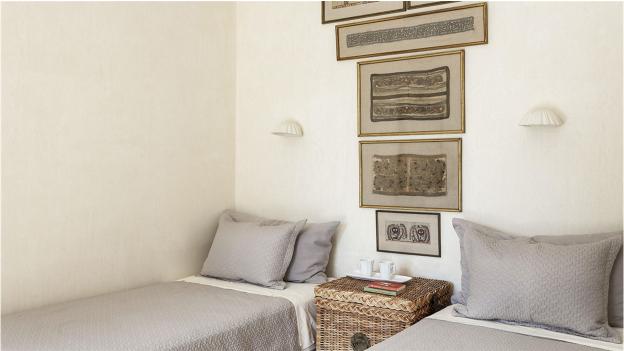

#### **DESCRIPTION**

Indoors, the living areas are airy and welcoming, outfitted with an elegant blend of country-chic furnishings, vintage pieces and antiques that mix well with the beamed ceilings and natural, earthy palette. The bedrooms, scattered across the villa's two levels and a guest house, are spacious yet intimate and fitted with glass sliding doors that capture eye-soothing views of the landscape.

#### Ground level

Entrance hall, living and dining area with fully-equipped kitchen and atrium

1 Master Double bedroom with en-suite bathroom

2 Double bedrooms (1.80m bed & 1.40m bed) sharing a bathroom with shower

1 Double bedroom (1.60m bed) with en-suite shower bathroom

Guest WC

Staff quarters (occupied by the villa's staff)

Pool level

Living room with dining area and fully-equipped kitchen with breakfast table

- 1 Master bedroom with en-suite shower bathroom
- 1 Double bedroom with en-suite shower bathroom (connected to Master bedroom and separate garden entrance)