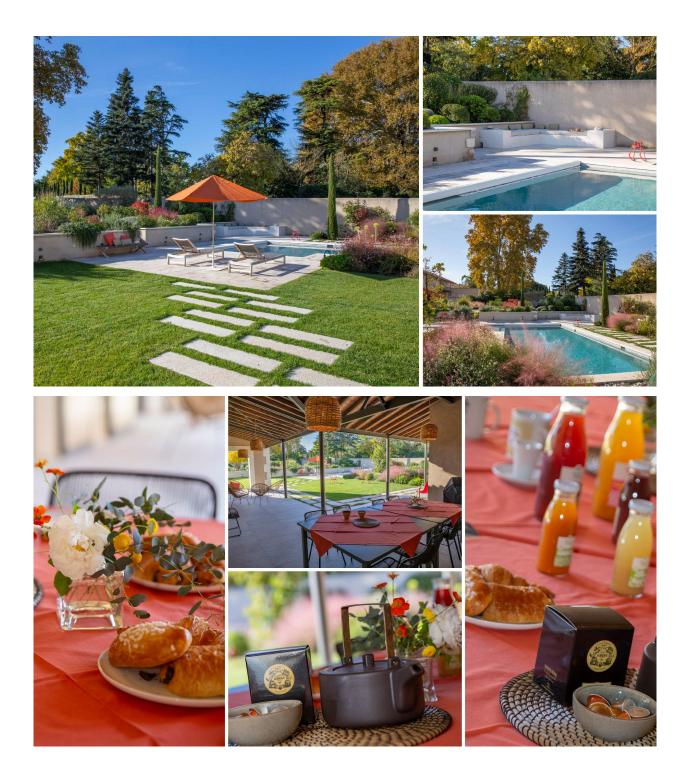

## GARDEN

A few minutes walk from the historic center of St Remy de Provence, and facing Alpilles, this authentic country house is built on a park of 2000 sq.m. fully enclosed and planted with mediterranean trees. Heated pool (11x6m) and pool house Beautiful shaded terraces. Plancha Petangue

### Amenities

Heated Swimming Pool (Extra Charge for Heating) Petanque Continental Breakfast