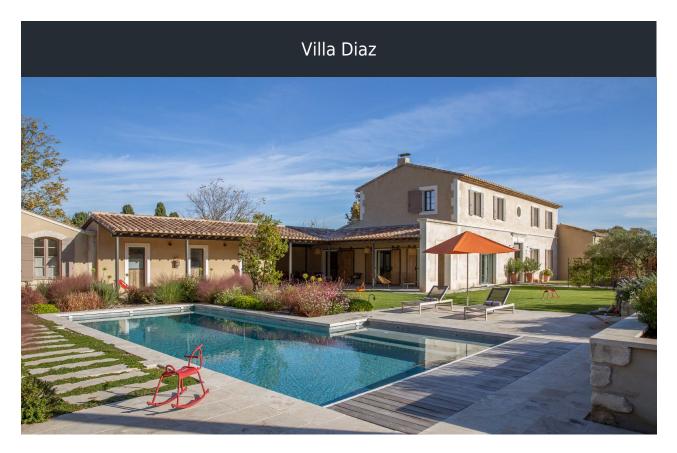

## **VILLA DIAZ**

info@luxuryvillaliving.com

+44 (0)1244 340 804

Located in Saint Remy de Provence, facing the Alpilles, this Provencal house of 350 sq.m., completely renovated is an invitation to relax. This house provides unique pleasure to its guests: a sense of history, fancy decoration, a warm and family atmosphere and deluxe equipment and services.

## GARDEN

A few minutes walk from the historic center of St Remy de Provence, and facing Alpilles, this authentic country house is built on a park of 2000 sq.m. fully enclosed and planted with mediterranean trees. Heated pool (11x6m) and pool house Beautiful shaded terraces. Plancha Petangue