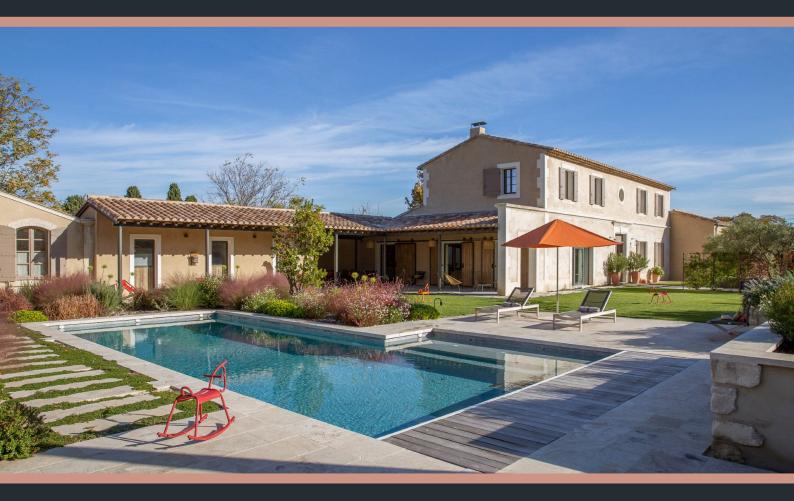

## **VILLA DIAZ**

info@luxuryvillaliving.com

+44 (0)1244 340 804

Located in Saint Remy de Provence, facing the Alpilles, this Provencal house of 350 sq.m., completely renovated is an invitation to relax. This house provides unique pleasure to its guests: a sense of history, fancy decoration, a warm and family atmosphere and deluxe equipment and services.

## GARDEN

A few minutes walk from the historic center of St Remy de Provence, and facing Alpilles, this authentic country house is built on a park of 2000 sq.m. fully enclosed and planted with mediterranean trees. Heated pool (11x6m) and pool house Beautiful shaded terraces. Plancha Petangue