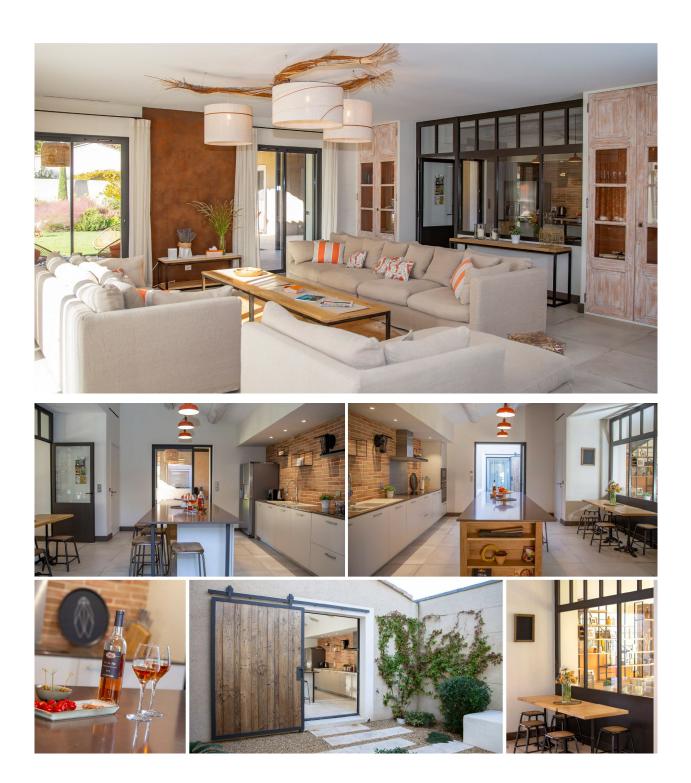

## **GROUND FLOOR**

At the entrance, a beautiful living room and a spacious fully equipped kitchen overlooking an outstanding terrace and shaded patio. A second TV lounge serves two bedrooms with different decoration, each with bathroom.