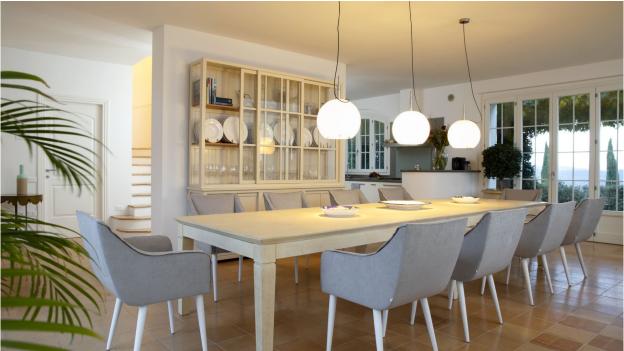

### MAIN VILLA - SLEEPS 4 GROUND FLOOR

open space with dining area with table for 12 guests, living area equipped with comfortable sofas, TV, fireplace with direct access to outdoor. fully equipped kitchen with direct access to outdoor pergola, guest bathroom.