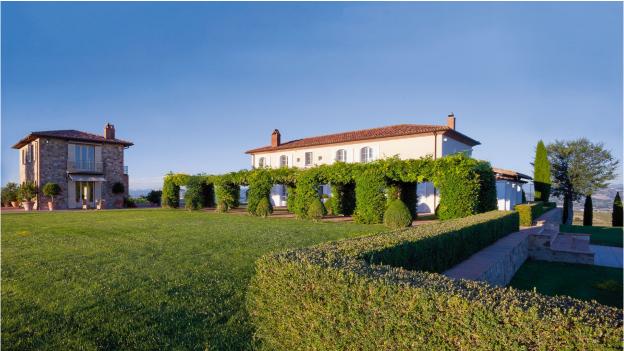

Every window and outdoor space is treated like a unique setting, where the utmost attention is paid to every detail to make it a jewel nestled in nature and perfectly integrated with its surrounding.

The interiors, elegantly furnished in a classic Italian flair, boast two spacious bedrooms and two studios recently renovated, where to enjoy moments of peace and relaxation.

The adjoining guest house features two apartments with an integrated kitchen. The view from them allows to admire the outline of Perugia, the capital of the region, so recognizable as it is pointed by its churches' bell towers. The stunning infinity pool has an impressive view over the vineyard especially at the sunset when the sun hides just behind it creating a real highlight.