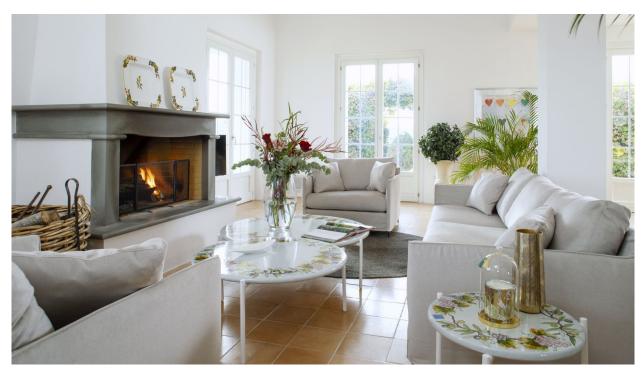

The wide living area, which is really bright during the day and illuminated by a dim light during the evening, infuses a sense of intimacy that continues in the rooms and the other areas, making it a classically modern setting that can narrate the past through the present.

### MAIN VILLA - SLEEPS 4 GROUND FLOOR

open space with dining area with table for 12 guests, living area equipped with comfortable sofas, TV, fireplace with direct access to outdoor. fully equipped kitchen with direct access to outdoor pergola, guest bathroom.