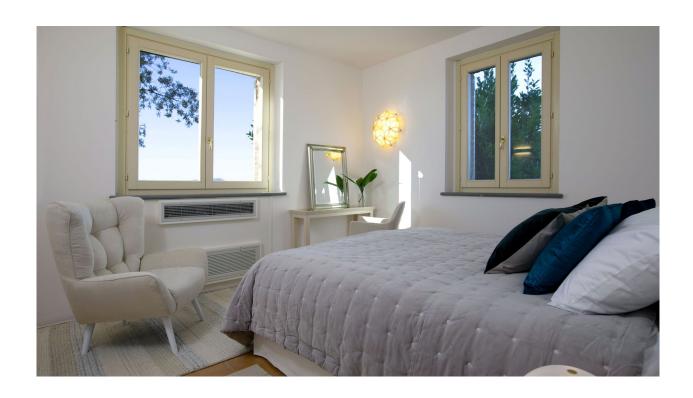

## GUEST HOUSE 1, SLEEPS 4 GROUND FLOOR

attached to the main villa and only accessible via external entrance. living area with fireplace and direct access to outdoor.

bedroom 3 double bed (not convertible into a twin, 180x200cm, 70,8x79inch), with en suite bathroom with shower cabin (plus extra hand held shower) and bath tub (only hand held shower).

#### FIRST FLOOR

only accessible via external entrance:

living area with fireplace with direct access to outdoor.

bedroom 4 double bed (not convertible into a twin, 180x200cm, 70,8x79inch), with en suite bathroom with shower cabin (plus extra hand held shower) and bath tub (only hand held shower).

## GUEST HOUSE 2, SLEEPS 4 GROUND FLOOR

open space with small kitchenette and sofa, breakfast table for 2 guests, fireplace with direct access to outdoor area.

bedroom 5 double bed (not convertible into a twin, 180x200cm, 70,8x79inch), with en suite bathroom with double sink, shower cabin (plus extra hand held shower) and bath tub (only hand held shower).

## FIRST FLOOR only accessible via external entrance:

open space with small kitchenette and sofa, breakfast table for 2 guests, fireplace with direct access to outdoor area.

bedroom 6 double bed (not convertible into a twin, 180x200cm, 70,8x79inch), with en suite bathroom with double sink, shower cabin (plus extra hand held shower) and bath tub (only hand held shower).