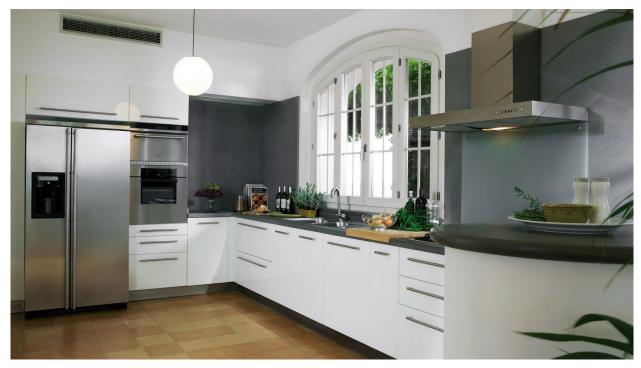

### MAIN VILLA - SLEEPS 4 GROUND FLOOR

open space with dining area with table for 12 guests, living area equipped with comfortable sofas, TV, fireplace with direct access to outdoor. fully equipped kitchen with direct access to outdoor pergola, guest bathroom.