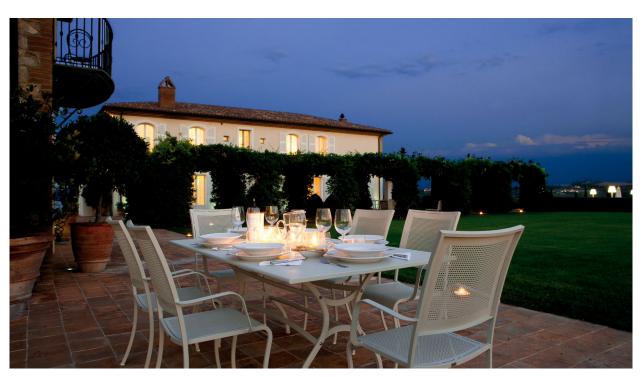

The wide living area, which is really bright during the day and illuminated by a dim light during the evening, infuses a sense of intimacy that continues in the rooms and the other areas, making it a classically modern setting that can narrate the past through the present.

#### **OUTDOOR**

2 hectares of garden, covered pergola that leads to the pool area. swimming pool equipped with sunbeds and umbrellas, outdoor shower (hot and cold water) and guest bathroom, various lounge areas and covered pergola with dining table for 12 guests.