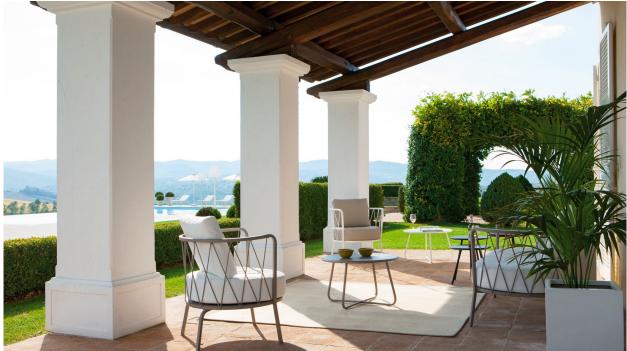

Every window and outdoor space is treated like a unique setting, where the utmost attention is paid to every detail to make it a jewel nestled in nature and perfectly integrated with its surrounding.

The interiors, elegantly furnished in a classic Italian flair, boast two spacious bedrooms and two studios recently renovated, where to enjoy moments of peace and relaxation.

#### **OUTDOOR**

2 hectares of garden, covered pergola that leads to the pool area. swimming pool equipped with sunbeds and umbrellas, outdoor shower (hot and cold water) and guest bathroom, various lounge areas and covered pergola with dining table for 12 guests.