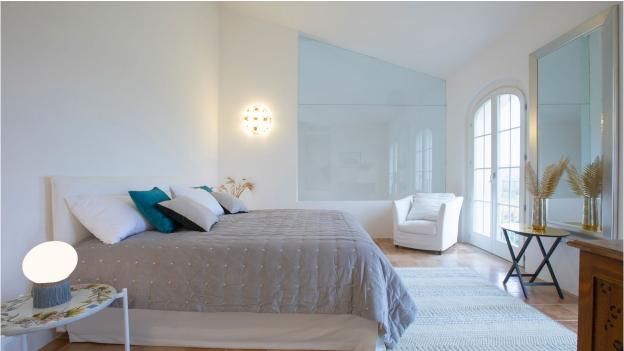

only accessible via external entrance:

FIRST FLOOR

bedroom 1 double bed (not convertible into a twin, 180x200cm, 70,8x79inch) with panoramic view, small walk-in closet and en suite bathroom with double sink, shower cabin (only hand held shower) and bath tub (only hand held shower).

bedroom 2 double bed (not convertible into a twin, 180x200cm, 70,8x79inch) with panoramic view, small walk-in closet and en suite bathroom with double sink, shower cabin (only hand held shower) and bath tub (only hand held shower).