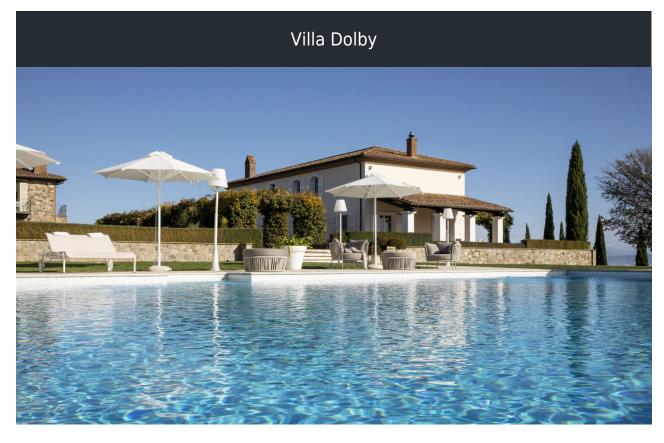

## **VILLA DOLBY**

Dolby is situated in the heart of the valley of the Tevere, near the town of San Venanzo, at 465 m above sea level. This exclusive holiday home is part of an estate of sixty-five hectares, six and a half of which are destined to vineyards, naturally embellishing the setting, as the sweet microclimate is favourable to grape cultivation.

The adjoining guest house features two apartments with an integrated kitchen. The view from them allows to admire the outline of Perugia, the capital of the region, so recognizable as it is pointed by its churches' bell towers. The stunning infinity pool has an impressive view over the vineyard especially at the sunset when the sun hides just behind it creating a real highlight.

#### **OUTDOOR**

2 hectares of garden, covered pergola that leads to the pool area. swimming pool equipped with sunbeds and umbrellas, outdoor shower (hot and cold water) and guest bathroom, various lounge areas and covered pergola with dining table for 12 guests.