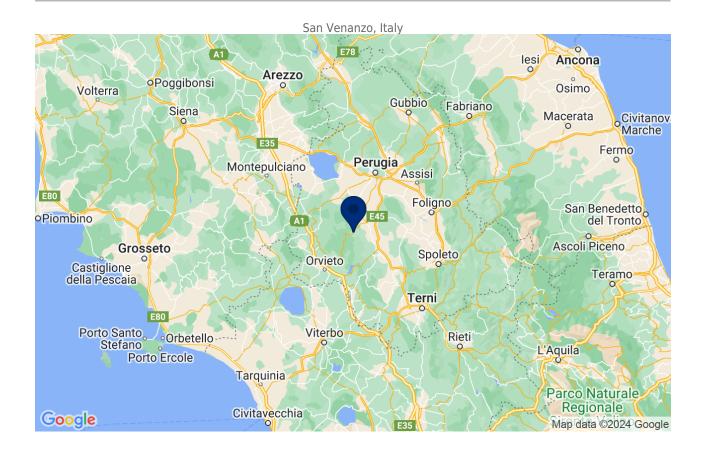

## **VILLA DOLBY**

Dolby is situated in the heart of the valley of the Tevere, near the town of San Venanzo, at 465 m above sea level. This exclusive holiday home is part of an estate of sixty-five hectares, six and a half of which are destined to vineyards, naturally embellishing the setting, as the sweet microclimate is favourable to grape cultivation.

6 Bedrooms Sleeps 12 Located in San Venanzo, Umbria