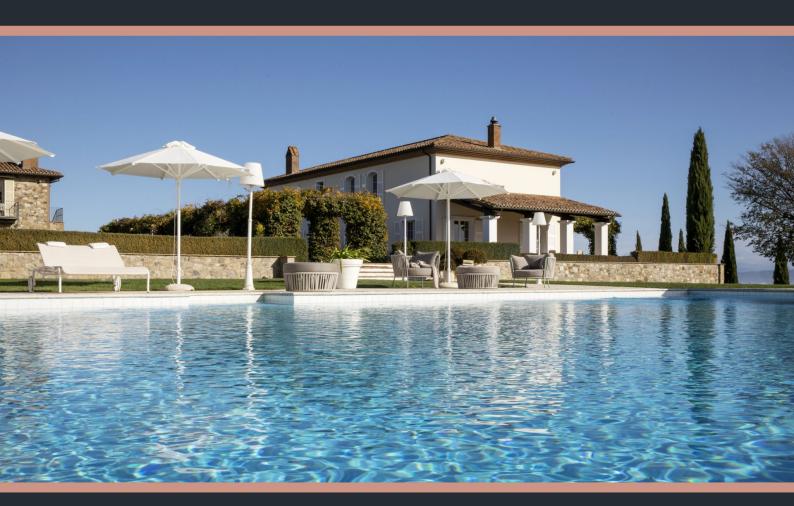

## **VILLA DOLBY**

Dolby is situated in the heart of the valley of the Tevere, near the town of San Venanzo, at 465 m above sea level. This exclusive holiday home is part of an estate of sixty-five hectares, six and a half of which are destined to vineyards, naturally embellishing the setting, as the sweet microclimate is favourable to grape cultivation.

The adjoining guest house features two apartments with an integrated kitchen. The view from them allows to admire the outline of Perugia, the capital of the region, so recognizable as it is pointed by its churches' bell towers. The stunning infinity pool has an impressive view over the vineyard especially at the sunset when the sun hides just behind it creating a real highlight.

#### **OUTDOOR**

2 hectares of garden, covered pergola that leads to the pool area. swimming pool equipped with sunbeds and umbrellas, outdoor shower (hot and cold water) and guest bathroom, various lounge areas and covered pergola with dining table for 12 guests.