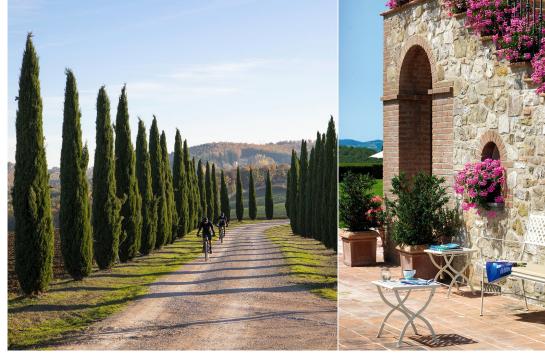

## **VILLA DOLBY**

Dolby is situated in the heart of the valley of the Tevere, near the town of San Venanzo, at 465 m above sea level. This exclusive holiday home is part of an estate of sixty-five hectares, six and a half of which are destined to vineyards, naturally embellishing the setting, as the sweet microclimate is favourable to grape cultivation.

Within ten minutes from Villa Dolby, it is possible to find several restaurants and supermarkets. Also, Noemi rises not far from the most beautiful towns of Umbria such as Perugia, Assisi, Spello, Foligno, Todi and Orvieto, making this luxury villa the ideal start for wonderful excursions to discover the cultural and architectonic beauty of central ltaly.