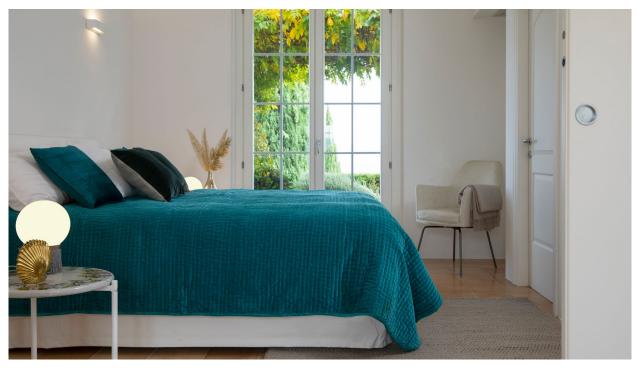

only accessible via external entrance:

FIRST FLOOR

bedroom 1 double bed (not convertible into a twin, 180x200cm, 70,8x79inch) with panoramic view, small walk-in closet and en suite bathroom with double sink, shower cabin (only hand held shower) and bath tub (only hand held shower).

bedroom 2 double bed (not convertible into a twin, 180x200cm, 70,8x79inch) with panoramic view, small walk-in closet and en suite bathroom with double sink, shower cabin (only hand held shower) and bath tub (only hand held shower).