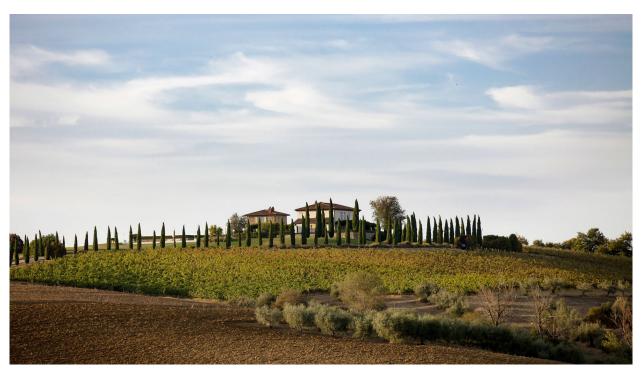

## **VILLA DOLBY**

Dolby is situated in the heart of the valley of the Tevere, near the town of San Venanzo, at 465 m above sea level. This exclusive holiday home is part of an estate of sixty-five hectares, six and a half of which are destined to vineyards, naturally embellishing the setting, as the sweet microclimate is favourable to grape cultivation.