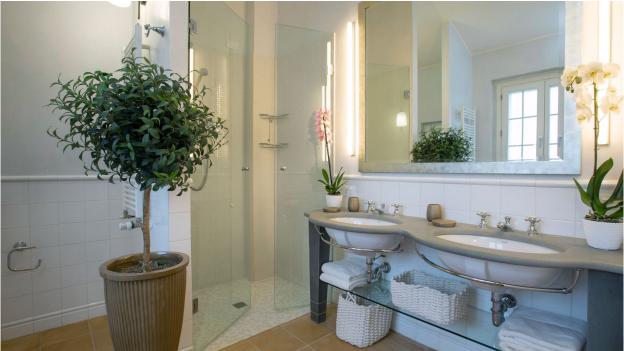

only accessible via external entrance:

FIRST FLOOR

bedroom 1 double bed (not convertible into a twin, 180x200cm, 70,8x79inch) with panoramic view, small walk-in closet and en suite bathroom with double sink, shower cabin (only hand held shower) and bath tub (only hand held shower).

bedroom 2 double bed (not convertible into a twin, 180x200cm, 70,8x79inch) with panoramic view, small walk-in closet and en suite bathroom with double sink, shower cabin (only hand held shower) and bath tub (only hand held shower).