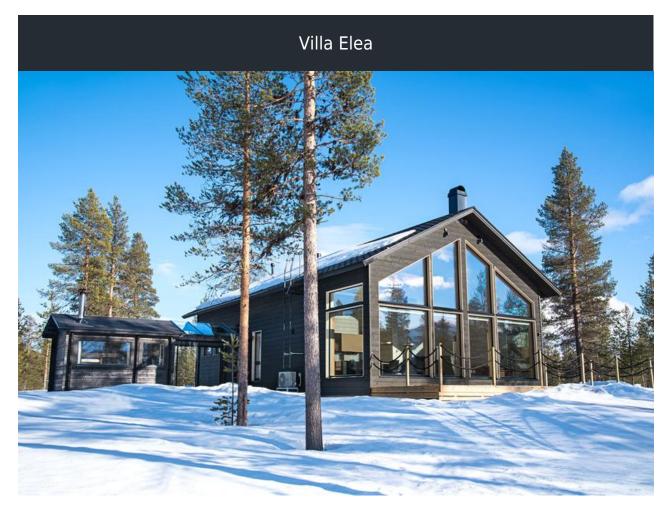

# **VILLA ELEA**

Villa Elea is a high-quality holiday villa in Fell Lapland, in the heart of the magnificent Pallas-Yllästunturi National Park in Enontekiö. 250 km to the northwest from Rovaniemi, near Raattama in Yli-Kyrö.

4 Bedrooms Sleeps 10 Located in Pallas, Finland