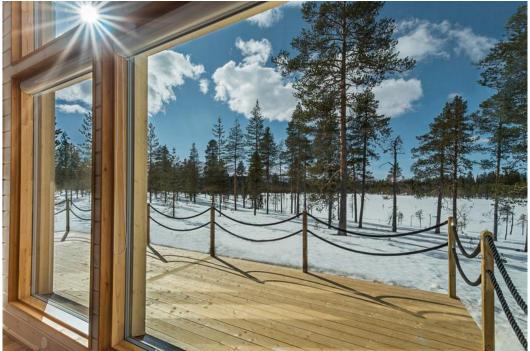

There are two saunas available for guests. In addition to electric sauna, there is an atmospheric log sauna located in the yard. Access to the log sauna is from glazed terrace. Utility room for laundry maintenance. You can admire the magnificent fell landscape from the large open terrace. Car shelter for car and storage for sports equipment.