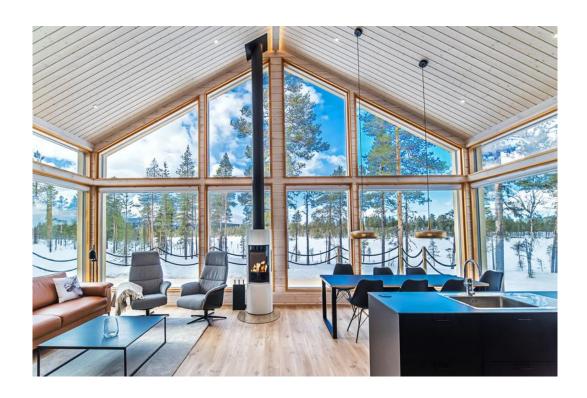

# **VILLA ELEA**

Villa Elea is a high-quality holiday villa in Fell Lapland, in the heart of the magnificent Pallas-Yllästunturi National Park in Enontekiö. 250 km to the northwest from Rovaniemi, near Raattama in Yli-Kyrö.

Living room/kitchen, four bedrooms for two persons each. Two bedrooms of these are in the upper floor. Two extra beds in the loft and bedroom located on the upper floor. Foldable travel bed for children. One WC on the upper floor and two WCs on the ground floor, one in washroom.

There are two saunas available for guests. In addition to electric sauna, there is an atmospheric log sauna located in the yard. Access to the log sauna is from glazed terrace. Utility room for laundry maintenance. You can admire the magnificent fell landscape from the large open terrace. Car shelter for car and storage for sports equipment.

#### **Amenities**

Sauna TV Internet BBQ Smart TV