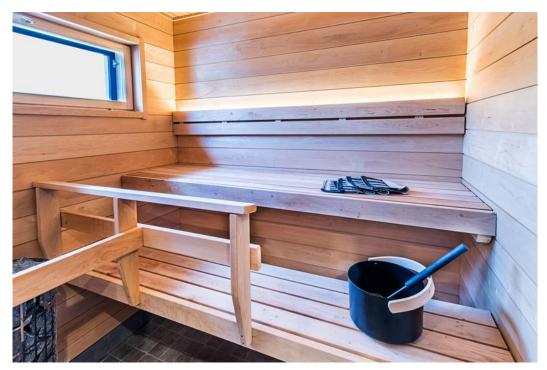

There are two saunas available for guests. In addition to electric sauna, there is an atmospheric log sauna located in the yard. Access to the log sauna is from glazed terrace. Utility room for laundry maintenance. You can admire the magnificent fell landscape from the large open terrace. Car shelter for car and storage for sports equipment.