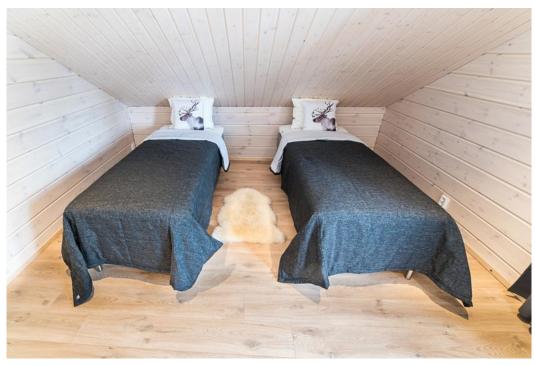

Living room/kitchen, four bedrooms for two persons each. Two bedrooms of these are in the upper floor. Two extra beds in the loft and bedroom located on the upper floor. Foldable travel bed for children. One WC on the upper floor and two WCs on the ground floor, one in washroom.