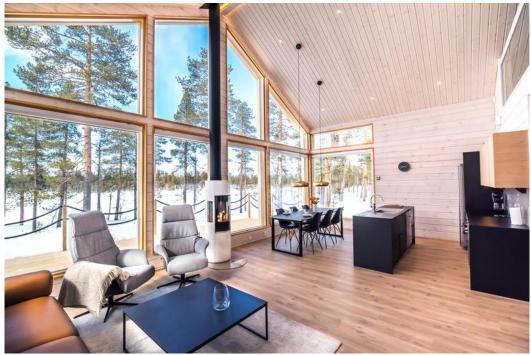

Living room/kitchen, four bedrooms for two persons each. Two bedrooms of these are in the upper floor. Two extra beds in the loft and bedroom located on the upper floor. Foldable travel bed for children. One WC on the upper floor and two WCs on the ground floor, one in washroom.

There are two saunas available for guests. In addition to electric sauna, there is an atmospheric log sauna located in the yard. Access to the log sauna is from glazed terrace. Utility room for laundry maintenance. You can admire the magnificent fell landscape from the large open terrace. Car shelter for car and storage for sports equipment.