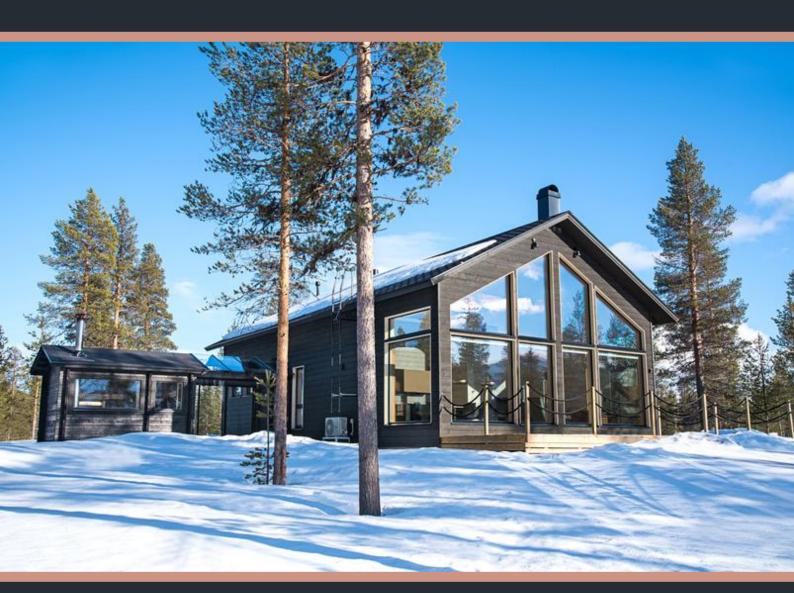

# **VILLA ELEA**

Villa Elea is a high-quality holiday villa in Fell Lapland, in the heart of the magnificent Pallas-Yllästunturi National Park in Enontekiö. 250 km to the northwest from Rovaniemi, near Raattama in Yli-Kyrö.

4 Bedrooms Sleeps 10 Located in Pallas, Finland

#### **DESCRIPTION**

There is a small lake (Hommajärvi, length 230 m, width 170 m) next to the villa and a larger, fishy lake Vuontisjärvi a bit further. Distance to the lake Hommajärvi is 115 m and to the lake Vuontisjärvi 400 m. There is a boat for shared use on the lake Vuontisjärvi. The boat is shared with another cabin owned by the same owner. There is also a shared pier and a lean-to shelter by the lake Hommajärvi.