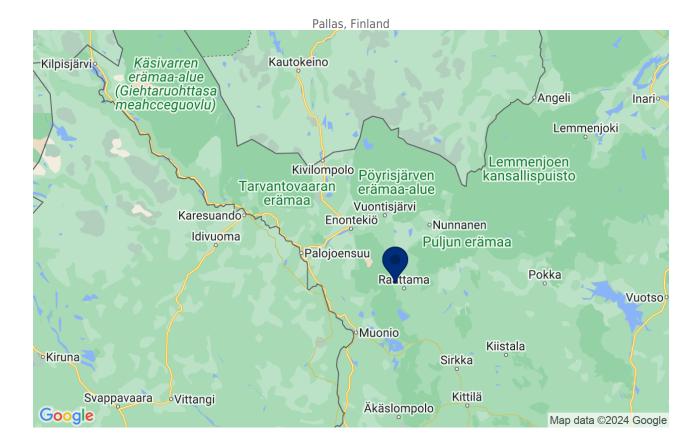

# **VILLA ELEA**

Villa Elea is a high-quality holiday villa in Fell Lapland, in the heart of the magnificent Pallas-Yllästunturi National Park in Enontekiö. 250 km to the northwest from Rovaniemi, near Raattama in Yli-Kyrö.

4 Bedrooms Sleeps 10 Located in Pallas, Finland

## Location

www.luxuryvillaliving.com info@luxuryvillaliving.com +44 (0)1244 340 804

Luxury Villa Living