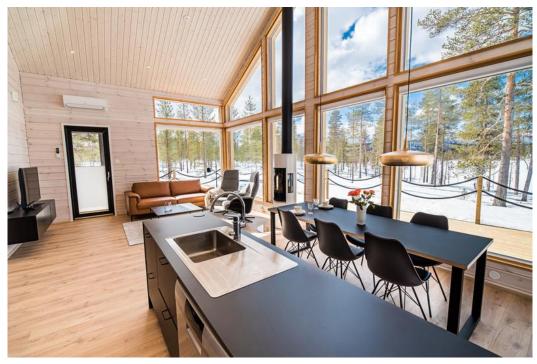

Living room/kitchen, four bedrooms for two persons each. Two bedrooms of these are in the upper floor. Two extra beds in the loft and bedroom located on the upper floor. Foldable travel bed for children. One WC on the upper floor and two WCs on the ground floor, one in washroom.