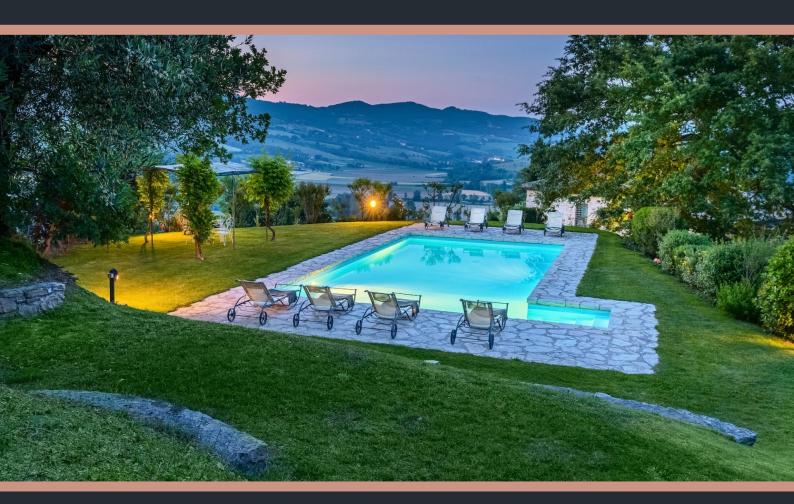

## **VILLA ELIAVA**

With a commanding panoramic view over the tranquil rolling countryside, villa Elieva has a truly special quality about it. Only a stone's throw from the Tuscan border, it peers down over the famous Tuscan landscape from its perch on the top of a hill, offering luxury in an exceptional setting. It comprises a large stone farmhouse (main villa) and its annex (guest house) just 40 metres/0,02 miles away.

#### **Amenities**

Swimming Pool Shared Tennis Court BBQ Table Tennis Air Conditioning Satellite TV Sound System Playstation WiFi iPod Dock