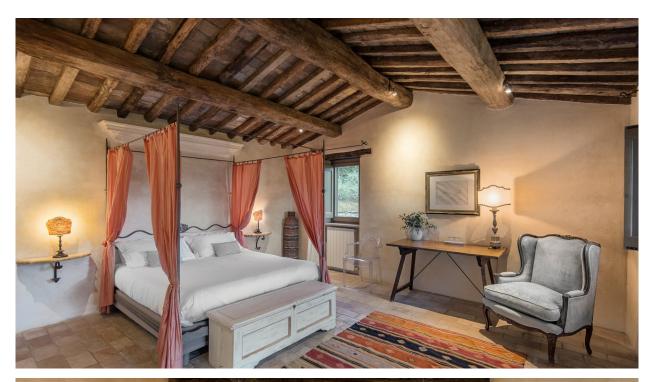

bedroom 2: master bedroom (bed size 170cmx200cm, 67x79inch) with en-suite bathroom with shower with a view of the valley.

bedroom 3: double bedroom (bed size 170cmx200cm, 67x79inch) with en-suite bathroom with shower and double basin.

bedroom 4: double bedroom (bed size 170cmx200cm, 67x79inch) with en-suite bathroom with shower with panoramic view.

Outdoor

large gazebo with table seating up to 14 people and a BBQ.

Guest House - Sleeps 6