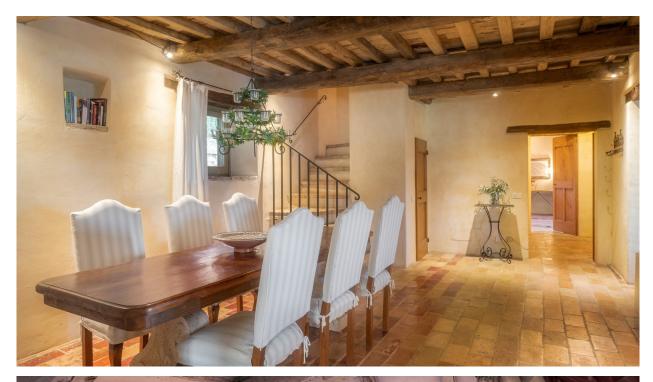

#### **DESCRIPTION**

Main Villa - Sleeps 8

sqm 220

ground floor

large character-full double living room with fireplace with two sitting areas, TV, dining area with a large with view of the garden.

Fully equipped kitchen with a full range of modern appliances including a Nespresso machine, direct access to the garden.