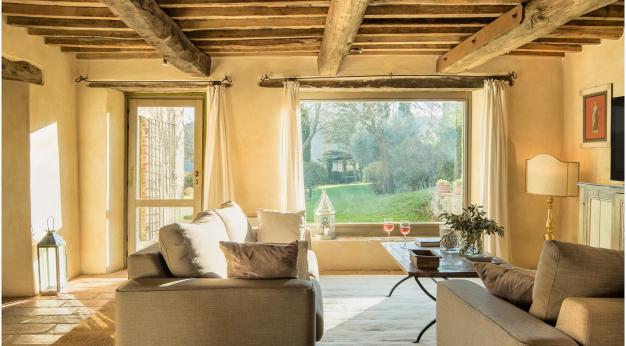

#### **DESCRIPTION**

Main Villa - Sleeps 8

sqm 220

ground floor

large character-full double living room with fireplace with two sitting areas, TV, dining area with a large with view of the garden.

Fully equipped kitchen with a full range of modern appliances including a Nespresso machine, direct access to the garden.

sqm 166

ground floor

living/dining room with fireplace and large panoramic window.

Large kitchen with fireplace (non working) and a full range of modern appliances.

bedroom 5: master bedroom (bed size 170cmx200cm, 67x79inch), 1 bathroom with shower.