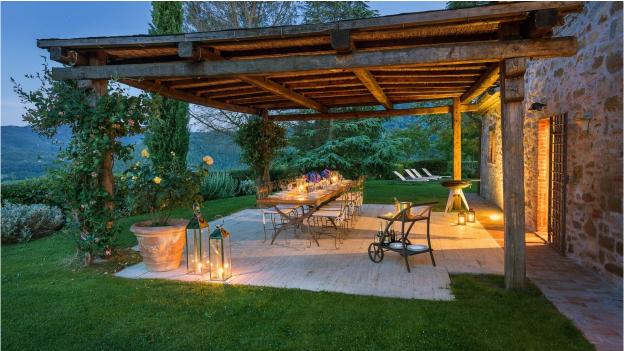

bedroom 4: double bedroom (bed size 170cmx200cm, 67x79inch) with en-suite bathroom with shower with panoramic view.

Outdoor

large gazebo with table seating up to 14 people and a BBQ.

Guest House - Sleeps 6

Outdoor gazebo with table for 6.