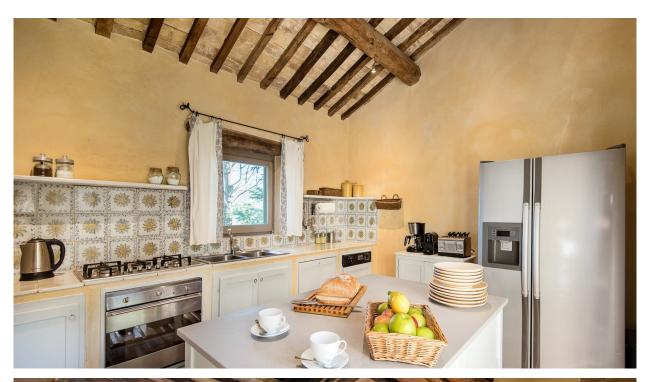

#### **DESCRIPTION**

Main Villa - Sleeps 8

sqm 220

ground floor

large character-full double living room with fireplace with two sitting areas, TV, dining area with a large with view of the garden.

Fully equipped kitchen with a full range of modern appliances including a Nespresso machine, direct access to the garden.

sqm 166

ground floor

living/dining room with fireplace and large panoramic window.

Large kitchen with fireplace (non working) and a full range of modern appliances.

bedroom 5: master bedroom (bed size 170cmx200cm, 67x79inch), 1 bathroom with shower.