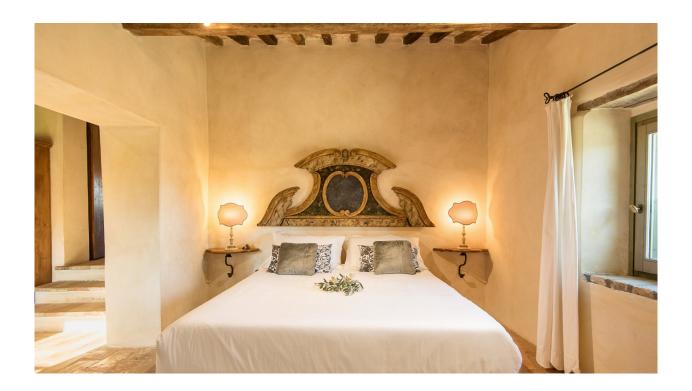

bedroom 2: master bedroom (bed size 170cmx200cm, 67x79inch) with en-suite bathroom with shower with a view of the valley.

bedroom 3: double bedroom (bed size 170cmx200cm, 67x79inch) with en-suite bathroom with shower and double basin.

bedroom 4: double bedroom (bed size 170cmx200cm, 67x79inch) with en-suite bathroom with shower with panoramic view.

Outdoor

large gazebo with table seating up to 14 people and a BBQ.

Guest House - Sleeps 6