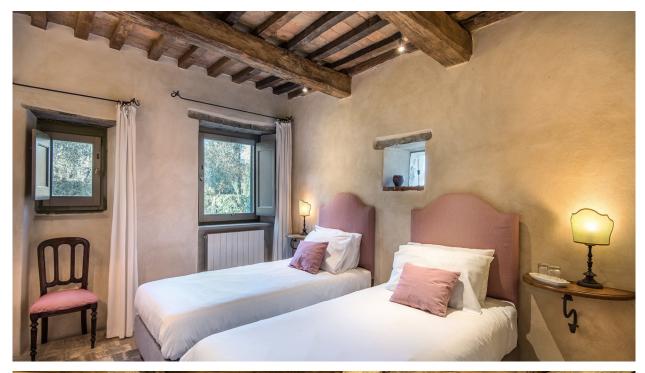

bedroom 1: twin bedroom, beds 100cmx200cm/39x79inch (convertible into double on request), 1 bathroom with shower.

first floor

access via both external and internal staircases.

Hall with antique decorative fireplace (non working) leading to:

bedroom 2: master bedroom (bed size 170cmx200cm, 67x79inch) with en-suite bathroom with shower with a view of the valley.

bedroom 3: double bedroom (bed size 170cmx200cm, 67x79inch) with en-suite bathroom with shower and double basin.

bedroom 4: double bedroom (bed size 170cmx200cm, 67x79inch) with en-suite bathroom with shower with panoramic view.

Outdoor

large gazebo with table seating up to 14 people and a BBQ.

Guest House - Sleeps 6

first floor

bedroom 6: twin bedroom (beds size 120cmx200cm, 47x79inch), with direct access to the pool area, 1 bathroom with shower.

upper floor

bedroom 7: double bedroom (bed size 180cmx200cm, 75x79inch, convertible into a twin bedroom), 1 bathroom with shower.