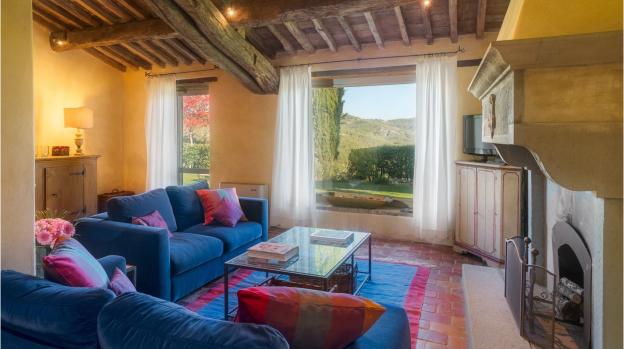

#### **DESCRIPTION**

Main Villa - Sleeps 8

sqm 220

ground floor

large character-full double living room with fireplace with two sitting areas, TV, dining area with a large with view of the garden.

Fully equipped kitchen with a full range of modern appliances including a Nespresso machine, direct access to the garden.