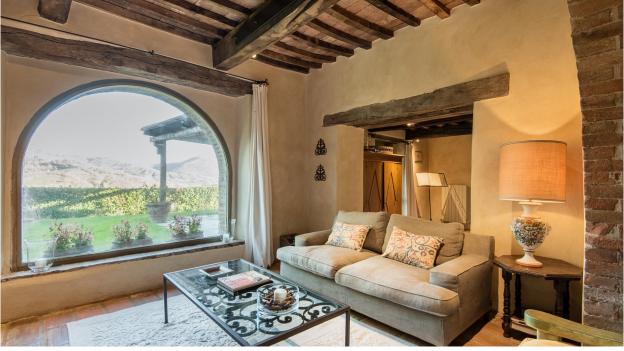

#### **DESCRIPTION**

Main Villa - Sleeps 8

sqm 220

ground floor

large character-full double living room with fireplace with two sitting areas, TV, dining area with a large with view of the garden.

Fully equipped kitchen with a full range of modern appliances including a Nespresso machine, direct access to the garden.

sqm 166

ground floor

living/dining room with fireplace and large panoramic window.

Large kitchen with fireplace (non working) and a full range of modern appliances.

bedroom 5: master bedroom (bed size 170cmx200cm, 67x79inch), 1 bathroom with shower.