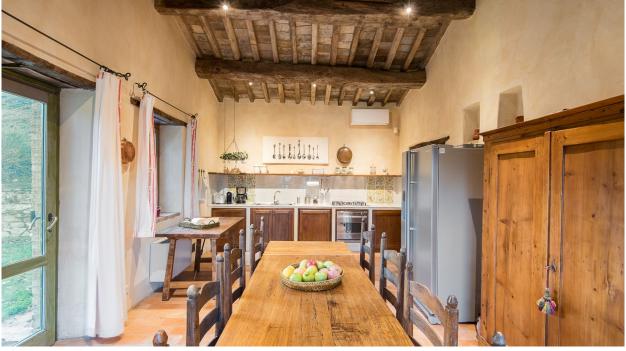

sqm 166

ground floor

living/dining room with fireplace and large panoramic window.

Large kitchen with fireplace (non working) and a full range of modern appliances.

bedroom 5: master bedroom (bed size 170cmx200cm, 67x79inch), 1 bathroom with shower.