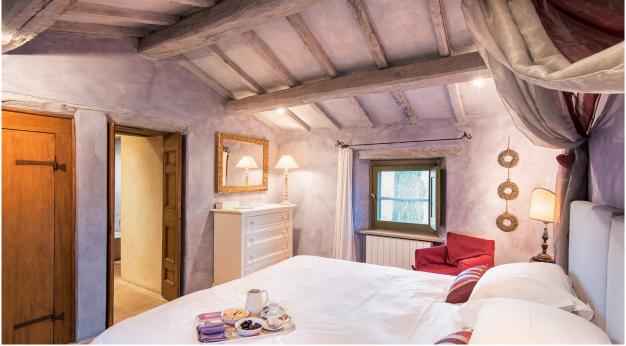

bedroom 2: master bedroom (bed size 170cmx200cm, 67x79inch) with en-suite bathroom with shower with a view of the valley.

bedroom 3: double bedroom (bed size 170cmx200cm, 67x79inch) with en-suite bathroom with shower and double basin.

bedroom 4: double bedroom (bed size 170cmx200cm, 67x79inch) with en-suite bathroom with shower with panoramic view.

Outdoor

large gazebo with table seating up to 14 people and a BBQ.

Guest House - Sleeps 6