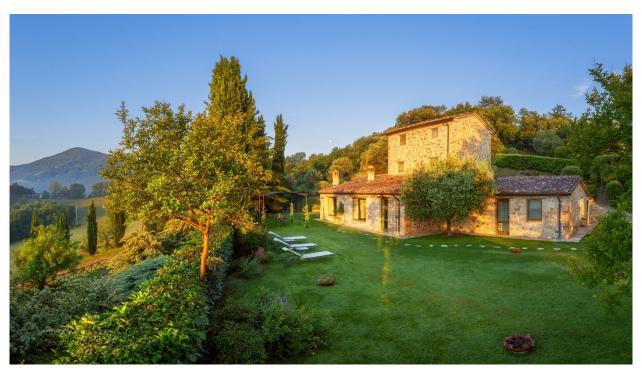

## **VILLA ELIAVA**

With a commanding panoramic view over the tranquil rolling countryside, villa Elieva has a truly special quality about it. Only a stone's throw from the Tuscan border, it peers down over the famous Tuscan landscape from its perch on the top of a hill, offering luxury in an exceptional setting. It comprises a large stone farmhouse (main villa) and its annex (guest house) just 40 metres/0,02 miles away.

#### **DESCRIPTION**

Main Villa - Sleeps 8

sqm 220

ground floor

large character-full double living room with fireplace with two sitting areas, TV, dining area with a large with view of the garden.

Fully equipped kitchen with a full range of modern appliances including a Nespresso machine, direct access to the garden.