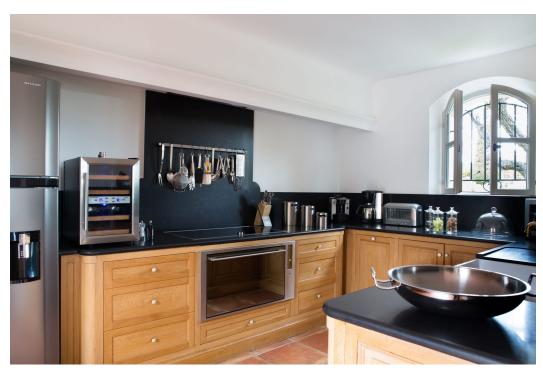

#### **DESCRIPTION**

The carefully positioned infinity swimming pool is south-facing and sheltered from view, making the most of the sunshine. Entirely on the same level, this villa has the benefit of a large living space directly connected to the outside: on one side a pleasant patio extends into a shaded summer dining room, on the other, the bay windows open completely onto the terrace with a sea view. One of the four bedrooms occupies a separate wing with its private terrace.