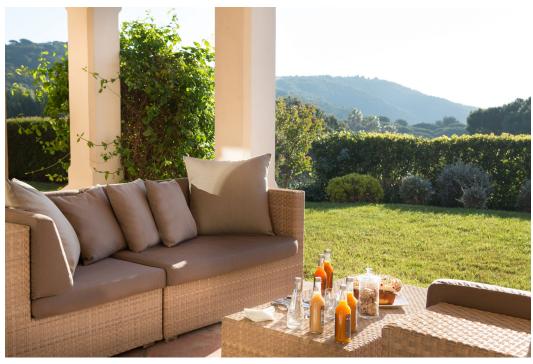

#### **DESCRIPTION**

The carefully positioned infinity swimming pool is south-facing and sheltered from view, making the most of the sunshine. Entirely on the same level, this villa has the benefit of a large living space directly connected to the outside: on one side a pleasant patio extends into a shaded summer dining room, on the other, the bay windows open completely onto the terrace with a sea view. One of the four bedrooms occupies a separate wing with its private terrace.