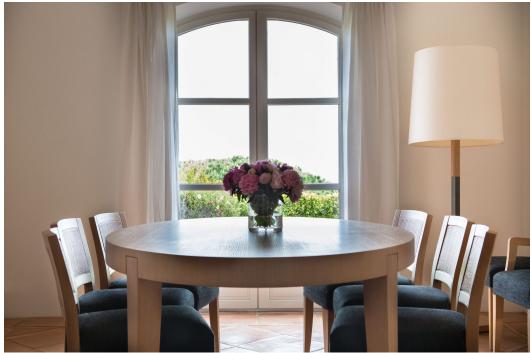

#### **DESCRIPTION**

The carefully positioned infinity swimming pool is south-facing and sheltered from view, making the most of the sunshine. Entirely on the same level, this villa has the benefit of a large living space directly connected to the outside: on one side a pleasant patio extends into a shaded summer dining room, on the other, the bay windows open completely onto the terrace with a sea view. One of the four bedrooms occupies a separate wing with its private terrace.