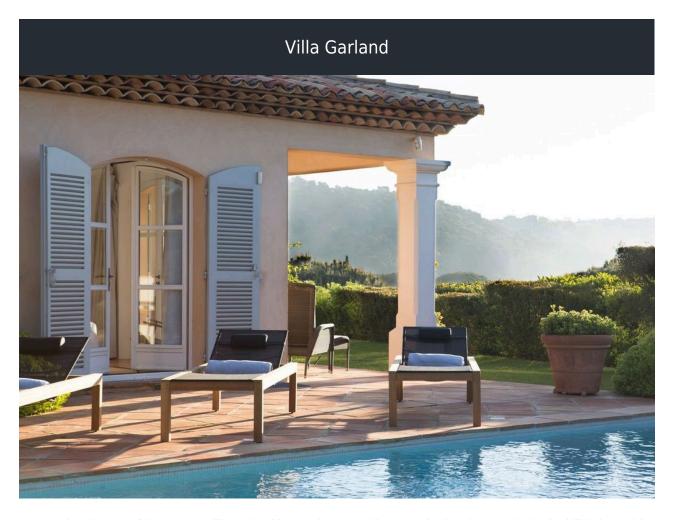

## VILLA GARLAND

Located at the top of the estate, Villa Garland is the closest residence to the hotel. It overlooks the hill below, with the sea in the distance.

4 Bedrooms Sleeps 8 Located at La Reserve Hotel, Ramatuelle

#### **DESCRIPTION**

The carefully positioned infinity swimming pool is south-facing and sheltered from view, making the most of the sunshine. Entirely on the same level, this villa has the benefit of a large living space directly connected to the outside: on one side a pleasant patio extends into a shaded summer dining room, on the other, the bay windows open completely onto the terrace with a sea view. One of the four bedrooms occupies a separate wing with its private terrace.