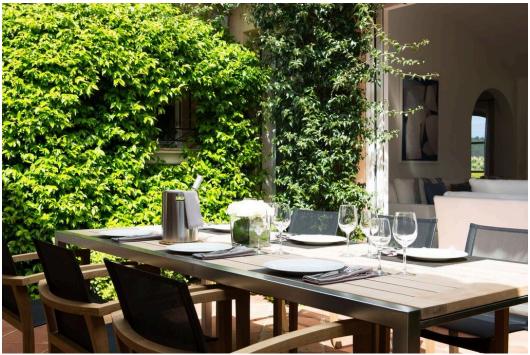

#### **DESCRIPTION**

The carefully positioned infinity swimming pool is south-facing and sheltered from view, making the most of the sunshine. Entirely on the same level, this villa has the benefit of a large living space directly connected to the outside: on one side a pleasant patio extends into a shaded summer dining room, on the other, the bay windows open completely onto the terrace with a sea view. One of the four bedrooms occupies a separate wing with its private terrace.