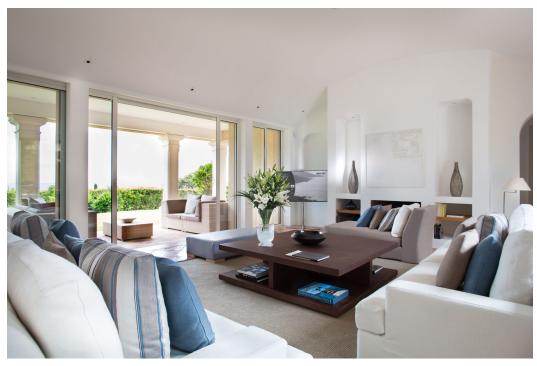

#### **DESCRIPTION**

The carefully positioned infinity swimming pool is south-facing and sheltered from view, making the most of the sunshine. Entirely on the same level, this villa has the benefit of a large living space directly connected to the outside: on one side a pleasant patio extends into a shaded summer dining room, on the other, the bay windows open completely onto the terrace with a sea view. One of the four bedrooms occupies a separate wing with its private terrace.